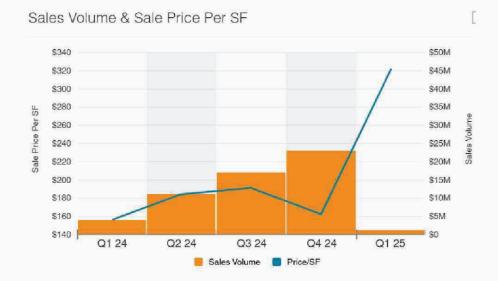

local zoning authorities have restricted its use to commercial. If vacant, the highest and best use would be to build a similar building similar to the subject property. Therefore, the highest and best use as is meets the definition and if vacant, build a similar building to the subject property.

## **Market Conditions**

The subject market area includes the City of Gastonia. The area cap rate per Costar is 6.3%. The spread is 5.3% to 7.5%. The price spread is \$120,000 to \$4,817,000, with a median of \$682,000. The median days on the market is 137 days. The following charts assist in understanding the current market. Source: Costar. The marketing and exposure times are considered to be 6-12 months. The subject would take longer to sell than a typical property due to its property type.