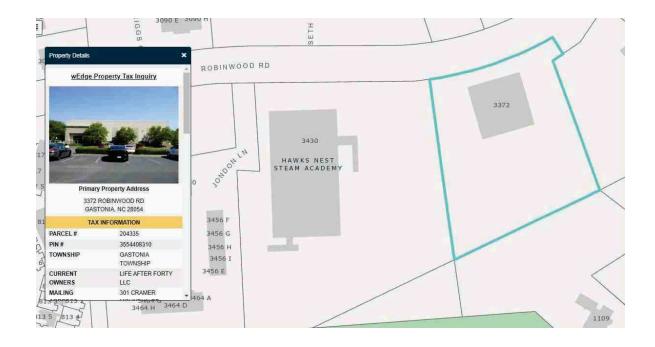

Re: Property: 3372 Robinwood Rd

Gastonia, NC 28054

Borrower: N/A File No.: 202501-2890

Opinion of Value: \$ 2,000,000 Effective Date: 01/24/2025

In accordance with your request, we have appraised the above referenced property. The report of that appraisal is attached. The purpose of the appraisal is to develop an opinion of market value for the property described in this appraisal report, as improved, in unencumbered fee simple title of ownership. The intended use is for a investment loan decision.