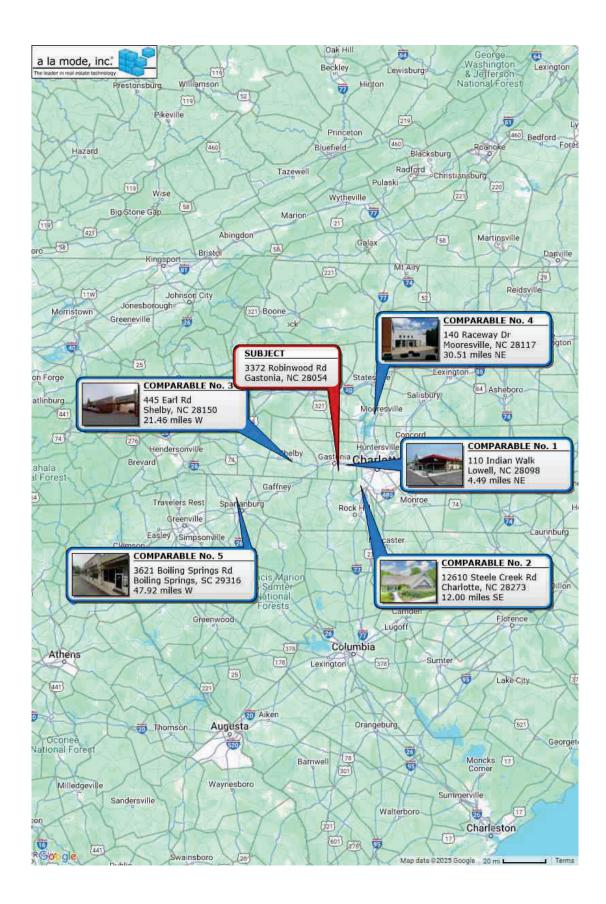

---------|----------------|--|
| Property Address | 3372 Robinwood Rd     |               |          |                |  |
| City             | Gastonia              | County Gaston | State NC | Zip Code 28054 |  |
| Lender/Client    | Gaston County Schools |               |          |                |  |



## **Comparable Sales Map**

| Borrower/Client  | N/A                   |               |          |            |      |
|------------------|-----------------------|---------------|----------|------------|------|
| Property Address | 3372 Robinwood Rd     |               |          |            |      |
| City             | Gastonia              | County Gaston | State NC | Zip Code 2 | 8054 |
| Lender/Client    | Gaston County Schools |               |          |            |      |



# **Appraisal Addendum**

These comments are designed to assist the reader in understanding my appraisal report. I enjoy doing appraisals and hope you enjoy this report. If there are questions that you have as the client or intended user, please contact me via email: craigiulian@gmail.com

There are three basic approaches to value: Income Approach, Cost Approach and Sales Comparison Approach.

Income Approach Explanation: The income approach is based on the principle of anticipation which is the investor's ability to anticipate future income into a current value. The gross rent is estimated based on comparable rentals. The Gross Rent Multiplier is based on paring sales with the gross rent. The sales price is divided by the gross rent which equals the number of months it will take to retu