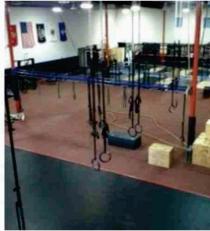

tes the location of this comp.





This is an interior photo of the showroom. As noted, this sale is superior in location and access to Highway 85. This is a similar space in regard to quality and use. Therefore, it was adjusted downward for location and access to Highway 85.

# 12610 Steele Creek Road - Health Club Sale



This is the location of sale two. It is a superior location and site size. Therefore, it is adjusted downward.



# 445 Earl Road - Goodwill Sale



This is the location of sale three. It is also superior in regard to site size. The adjustment is for location and site size. It is a similar sale overall; however, it is slightly inferior in regard to quality.



# 140 Raceway Drive - Health Club Sale







Interior Photos of the sale.

# Interior Photos of the sale.







This sale has a similar location and is also a health club. The quality of the building is inferior to the subject property.

# 3621 Boiling Springs Road - Health Club Sale







This sale is a health club in a shopping center location. The quality is considered to be similar.

In addition to the improved comparable sales utilized, I am including the following single user Dollar General sales. These sales are similar in location, style, retail and size of building.

| Address                                                        | Date of Sale | Sales<br>Price | Price Per foot | Triple Net<br>Rent NOI |
|----------------------------------------------------------------|--------------|----------------|----------------|------------------------|
| 429 Old NC 277<br>Loop Road, Dallas<br>N