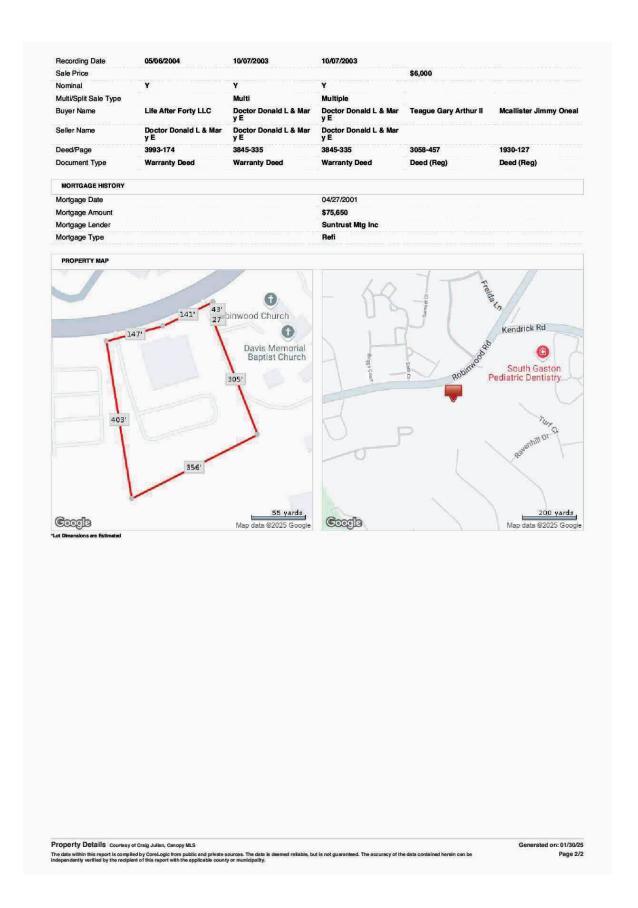

Re: Property: 3372 Robinwood Rd

Gastonia, NC 28054

Borrower: N/A File No.: 202501-2890

Opinion of Value: \$ 2,000,000 Effective Date: 01/24/2025

In accordance with your request, we have appraised the above referenced property. The report of that appraisal is attached. The purpose of the appraisal is to develop an opinion of market value for the property described in this appraisal report, as improved, in unencumbered fee simple title of ownership. The intended use is for a investment loan decision.