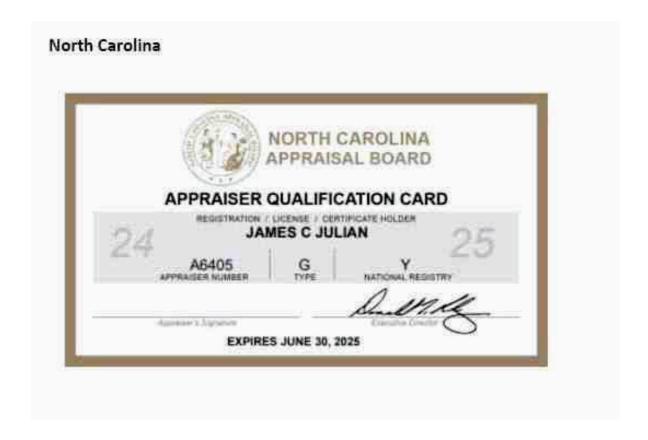

Sincerely,

Dr. James C. Julian, SRA, Al-RRS, ASA, IFA

License or Certification #: A6405 State: NC Expires: 06/30/2025

CraigJulian@gmail.com