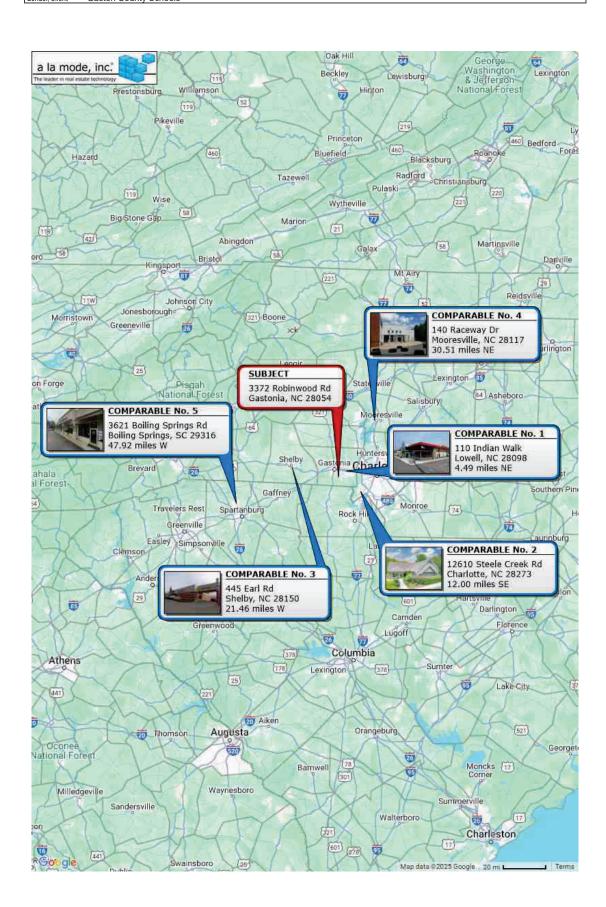

---------|----------------|--|
| Property Address | 3372 Robinwood Rd     |               |          |                |  |
| City             | Gastonia              | County Gaston | State NC | Zip Code 28054 |  |
| Lender/Client    | Gaston County Schools |               |          |                |  |



## **Comparable Sales Map**

| Borrower/Client  | N/A                   |               |          |                |  |
|------------------|-----------------------|---------------|----------|----------------|--|
| Property Address | 3372 Robinwood Rd     |               |          |                |  |
| City             | Gastonia              | County Gaston | State NC | Zip Code 28054 |  |
| Lender/Client    | Gaston County Schools |               |          |                |  |



## **Comparable Sales Map**

| Borrower/Client  | N/A                   |               |          |            |      |
|------------------|-----------------------|---------------|----------|------------|------|
| Property Address | 3372 Robinwood Rd     |               |          |            |      |
| City             | Gastonia              | County Gaston | State NC | Zip Code 2 | 8054 |
| Lender/Client    | Gaston County Schools |               |          |            |      |



# **Appraisal Addendum**

These comments are designed to assist the reader in understanding my appraisal report. I enjoy doing appraisals and hope you enjoy this report. If there are questions that you have as the client or intended user, please contact me via email: craigiulian@gmail.com

There are three