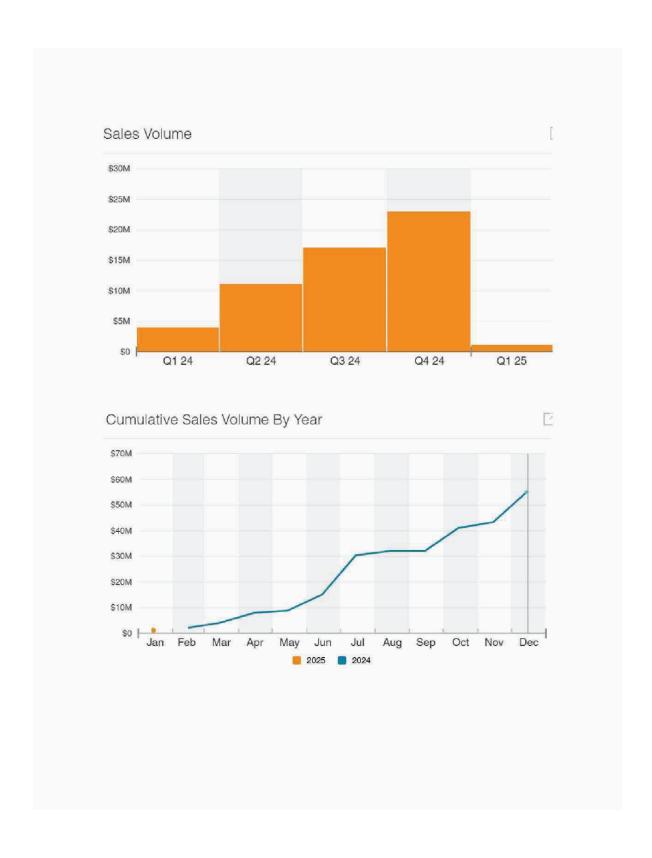

cal zoning authorities have restricted its use to commercial. If vacant, the highest and best use would be to build a similar building similar to the subject property. Therefore, the highest and best use as is meets the definition and if vacant, build a similar building to the subject property.

## **Market Conditions**

The subject market area includes the City of Gastonia. The area cap rate per Costar is 6.3%. The spread is 5.3% to 7.5%. The price spread is \$120,000 to \$4,817,000, with a median of \$682,000. The median days on the market is 137 days. The following charts assist in understanding the current market. Source: Costar. The marketing and exposure times are considered to be 6-12 months. The subject would take longer to sell than a typical property due to its property type.