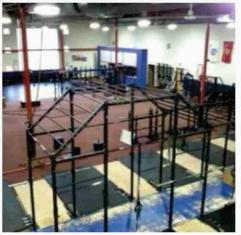

rates the location of this comp.





This is an interior photo of the showroom. As noted, this sale is superior in location and access to Highway 85. This is a similar space in regard to quality and use. Therefore, it was adjusted downward for location and access to Highway 85.

# 12610 Steele Creek Road - Health Club Sale



This is the location of sale two. It is a superior location and site size. Therefore, it is adjusted downward.



# 445 Earl Road - Goodwill Sale



This is the location of sale three. It is also superior in regard to site size. The adjustment is for location and site size. It is a similar sale overall; however, it is slightly inferior in regard to quality.



# 140 Raceway Drive - Health Club Sale







Interior Photos of the sale.

# Interior Photos of the sale.







This sale has a similar location and is also a health club. The quality of the building is inferior to the subject property.

# 3621 Boiling Springs Road - Health Club Sale







This sale is a health club in a shopping center location. The quality is considered to be similar.

In addition to the improved comparable sales utilized, I am including the following single user Dollar General sales. These sales are similar in location, style, retail and size of building.

| Address                                                        | Date of Sale | Sales<br>Price | Price Per foot | Triple Net<br>Rent NOI |
|----------------------------------------------------------------|--------------|----------------|----------------|------------------------|
| 429 Old NC 277<br>Loop Road, Dallas<br