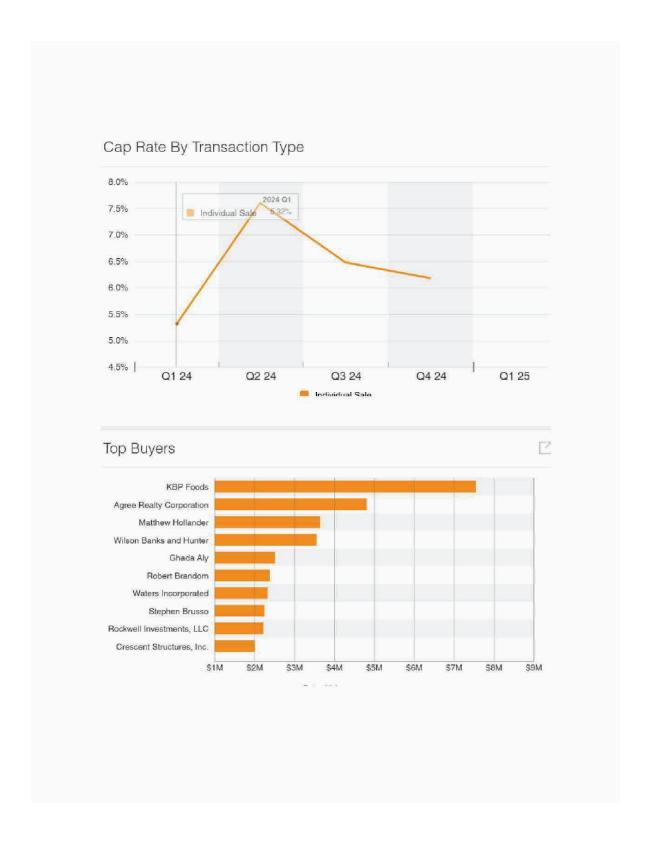

zoning authorities have restricted its use to commercial. If vacant, the highest and best use would be to build a similar building similar to the subject property. Therefore, the highest and best use as is meets the definition and if vacant, build a similar building to the subject property.

## **Market Conditions**

The subject market area includes the City of Gastonia. The area cap rate per Costar is 6.3%. The spread is 5.3% to 7.5%. The price spread is \$120,000 to \$4,817,000, with a median of \$682,000. The median days on the market is 137 days. The following charts assist in understanding the current market. Source: Costar. The marketing and exposure times are considered to be 6-12 months. The subject would take longer to sell than a typical property due to its property type.