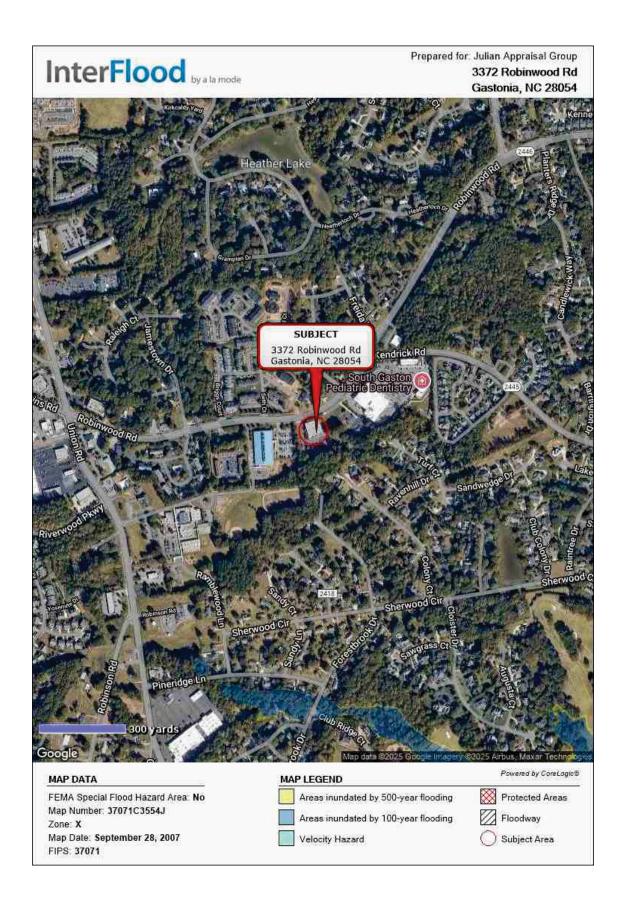

Re: Property: 3372 Robinwood Rd

Gastonia, NC 28054

Borrower: N/A File No.: 202501-2890

Opinion of Value: \$ 2,000,000 Effective Date: 01/24/2025

In accordance with your request, we have appraised the above referenced property. The report of that appraisal is attached. The purpose of the appraisal is to develop an opinion of market value for the property described in this appraisal report, as improved, in unencumbered fee simple title of ownership. The intended use is for a investment loan decision.