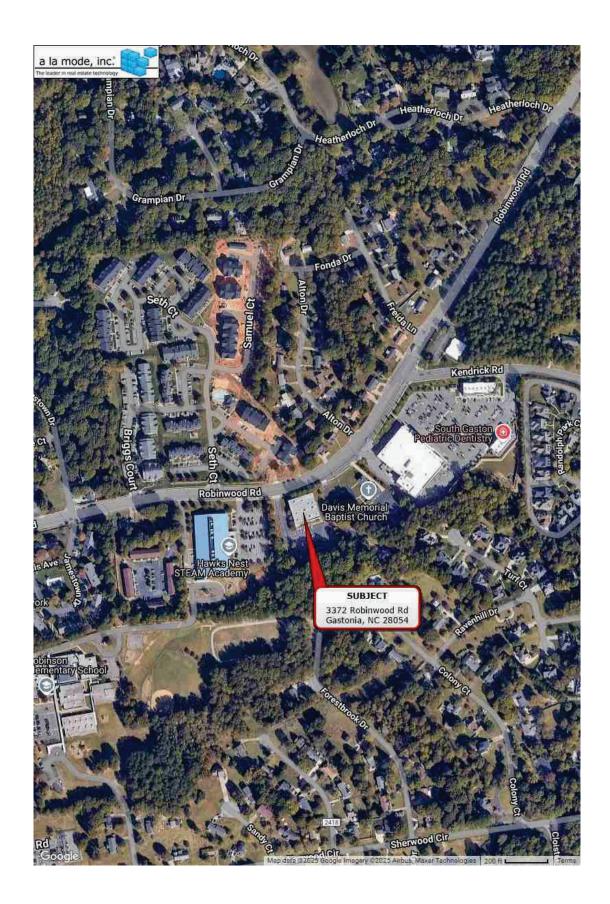

Re: Property: 3372 Robinwood Rd

Gastonia, NC 28054

Borrower: N/A File No.: 202501-2890

Opinion of Value: \$ 2,000,000 Effective Date: 01/24/2025

In accordance with your request, we have appraised the above referenced property. The report of that appraisal is attached. The purpose of the appraisal is to develop an opinion of market value for the property described in this appraisal report, as improved, in unencumbered fee simple title of ownership. The intended use is for a investment loan decision.