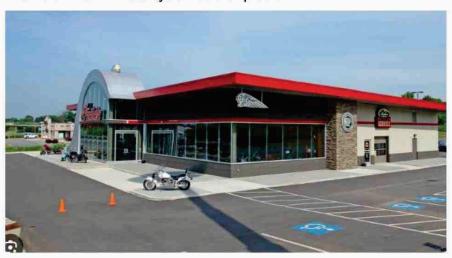

3 Acres                                       | Current      | N/A            | N/A            | Subject<br>Property |

There are very few land sales that are truly comparable to the subject property. The Tax Assessor Value is \$363,000 or \$3.17. However, after analyzing the land sales above, I believe a reasonable land value of \$4.00 per foot is appropriate. Thus, 114,563 X \$4.00 per foot = \$458,252 or \$450,000 rounded.

Sales Comparison Approach Explanation: The sales comparison approach is based on the principle of substitution which typifies the buyer's ability to review substitute properties for the subject property. This approach is the best approach for single user office buildings.

Discussion of Improved sales on the sales grid.

110 Indian Walk - Motorcycle Dealership Sale



This is a photo of the front of the building. The map below illustrates the location of this comp.





This is an interior photo of the showroom. As noted, this sale is superior in location and access to Highway 85. This is a similar space in regard to quality and use. Therefore, it was adjusted downward for location and access to Highway 85.

# 12610 Steele Creek Road - Health Club Sale



This is the location of sale two. It is a superior location and site size. Therefore, it is adjusted downward.



# 445 Earl Road - Goodwill Sale



This is the location of sale three. It is also superior in regard to site size. The adjustment is for location and site size. It is a similar sale overall; however, it is slightly inferior in regard to quality.



# 140 Raceway Drive - Health Club Sale