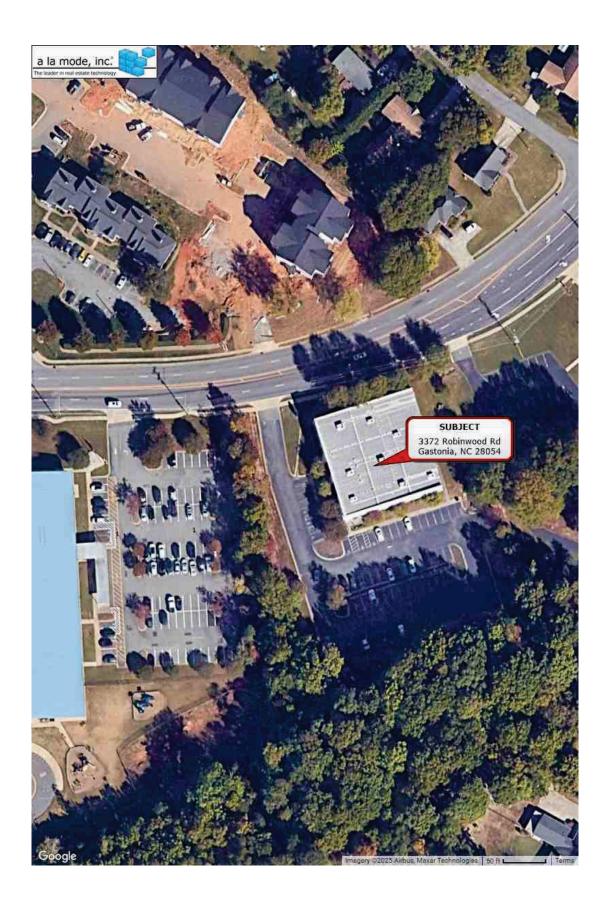

Re: Property: 3372 Robinwood Rd

Gastonia, NC 28054

Borrower: N/A File No.: 202501-2890

Opinion of Value: \$ 2,000,000 Effective Date: 01/24/2025

In accordance with your request, we have appraised the above referenced property. The report of that appraisal is attached. The purpose of the appraisal is to develop an opinion of market value for the property described in this appraisal report, as improved, in unencumbered fee simple title of ownership. The intended use is for a investment loan decision.