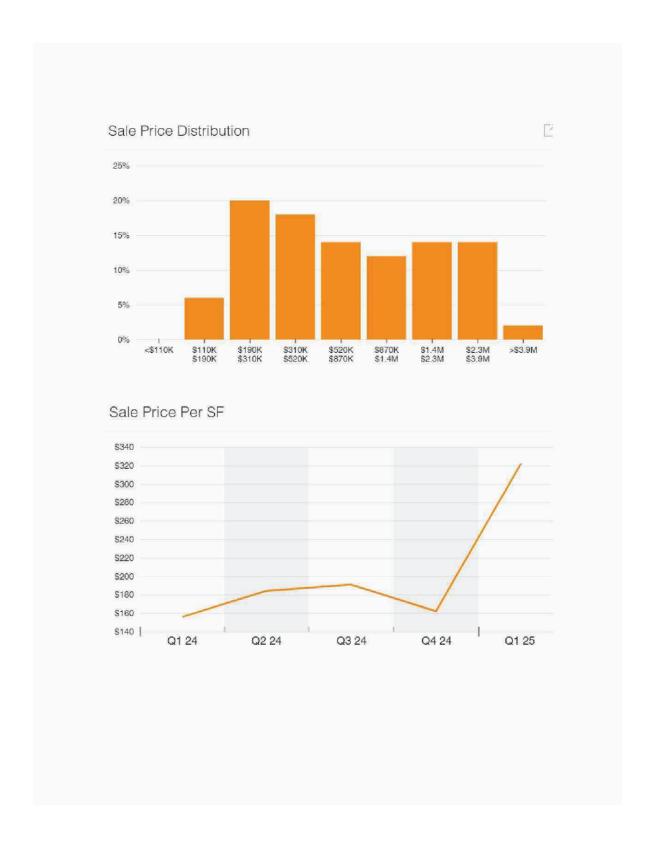

l zoning authorities have restricted its use to commercial. If vacant, the highest and best use would be to build a similar building similar to the subject property. Therefore, the highest and best use as is meets the definition and if vacant, build a similar building to the subject property.

## **Market Conditions**

The subject market area includes the City of Gastonia. The area cap rate per Costar is 6.3%. The spread is 5.3% to 7.5%. The price spread is \$120,000 to \$4,817,000, with a median of \$682,000. The median days on the market is 137 days. The following charts assist in understanding the current market. Source: Costar. The marketing and exposure times are considered to be 6-12 months. The subject would take longer to sell than a typical property due to its property type.