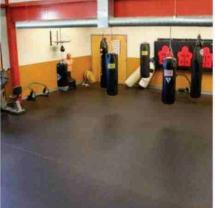

is is a photo of the front of the building. The map below illustrates the location of this comp.





This is an interior photo of the showroom. As noted, this sale is superior in location and access to Highway 85. This is a similar space in regard to quality and use. Therefore, it was adjusted downward for location and access to Highway 85.

# 12610 Steele Creek Road - Health Club Sale



This is the location of sale two. It is a superior location and site size. Therefore, it is adjusted downward.



# 445 Earl Road - Goodwill Sale



This is the location of sale three. It is also superior in regard to site size. The adjustment is for location and site size. It is a similar sale overall; however, it is slightly inferior in regard to quality.



# 140 Raceway Drive - Health Club Sale







Interior Photos of the sale.

# Interior Photos of the sale.







This sale has a similar location and is also a health club. The quality of the building is inferior to the subject property.

# 3621 Boiling Springs Road - Health Club Sale







This sale is a health club in a shopping center location. The quality is considered to be similar.

In addition to the improved comparable sales utilized, I am including the following single user Dollar General sales. These sales are similar in location, style, retail and size of building.

| Address                                                        | Date of Sale | Sales<br>Price | Price Per foot | Triple Net<br>Rent NOI |
|----------------------------------------------------------------|--------------|----------------|----------------|--