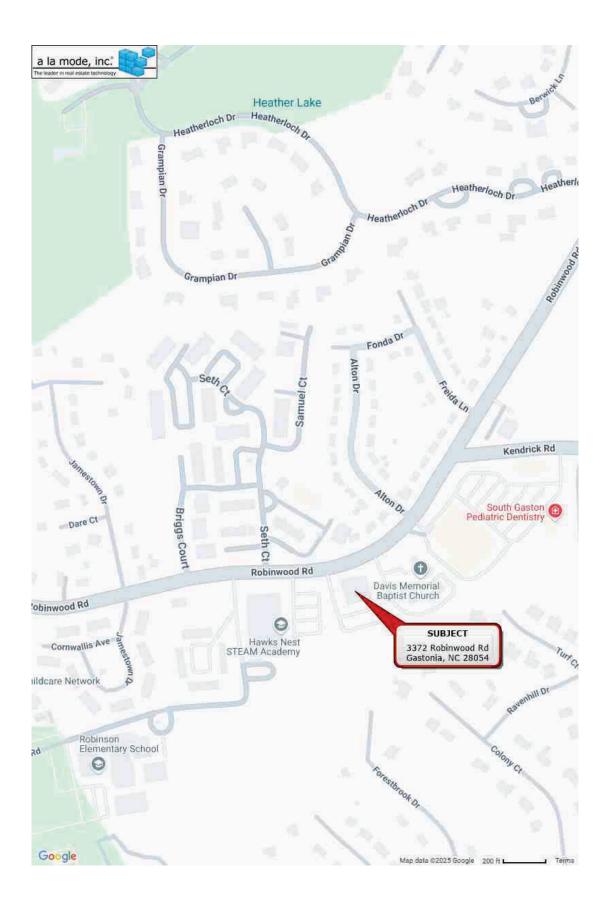

Re: Property: 3372 Robinwood Rd

Gastonia, NC 28054

Borrower: N/A File No.: 202501-2890

Opinion of Value: \$ 2,000,000 Effective Date: 01/24/2025

In accordance with your request, we have appraised the above referenced property. The report of that appraisal is attached. The purpose of the appraisal is to develop an opinion of market value for the property described in this appraisal report, as improved, in unencumbered fee simple title of ownership. The intended use is for a investment loan decision.