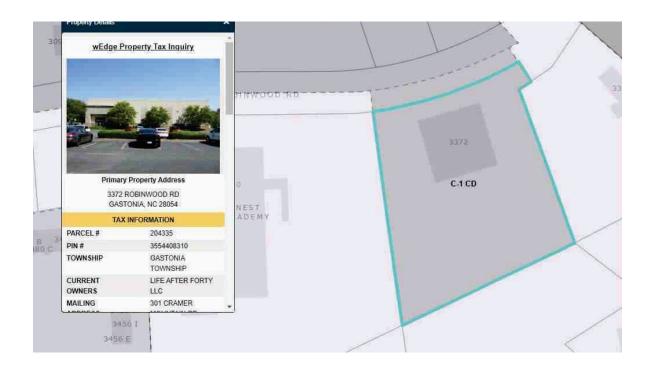

Re: Property: 3372 Robinwood Rd

Gastonia, NC 28054

Borrower: N/A File No.: 202501-2890

Opinion of Value: \$ 2,000,000 Effective Date: 01/24/2025

In accordance with your request, we have appraised the above referenced property. The report of that appraisal is attached. The purpose of the appraisal is to develop an opinion of market value for the property described in this appraisal report, as improved, in unencumbered fee simple title of ownership. The intended use is for a investment loan decision.