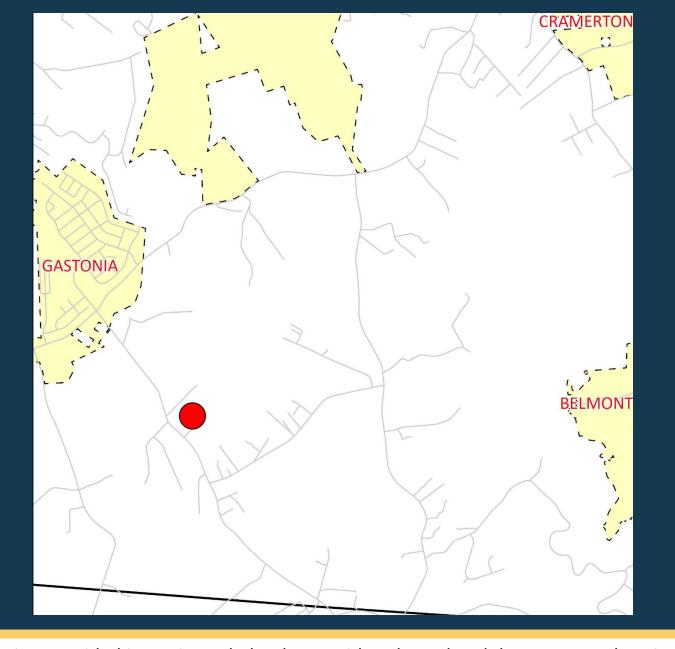

# REZ-24-10-14-00194 Case Type

**Applicant:** Tony Torrence

PID:

**Request:** 

193762

General Rezoning Request from the (R-1) Single Family Limited zoning district with US and CH overlays to the (R-2) Single Family Moderate zoning district with US and CH overlays





#### **VICINITY MAP**







#### **ORTHOPHOTO MAP**







#### **REZONING MAP**





### **SUBJECT & ADJACENT PARCELS**





## PROPERTY OWNERS INFORMATION

| PARCEL ID | NAME 1                    | NAME 2                    | ADDRESS               | CITY       | STATE | ZIPCODE |
|-----------|---------------------------|---------------------------|-----------------------|------------|-------|---------|
| 193763    | PUTMAN NOAH S             | ANGULO C CHRISTINE NICOLE | 126 JAYBIRD LN        | GASTONIA   | NC    | 28056   |
| 193125    | SMITH CYNTHIA             | SMITH ROGER               | 122 RIVERTON PLACE    | GASTONIA   | NC    | 28056   |
| 193126    | WHITTED VANCE JUNIOR      |                           | 118 RIVERTON PLACE    | GASTONIA   | NC    | 28056   |
| 193934    |