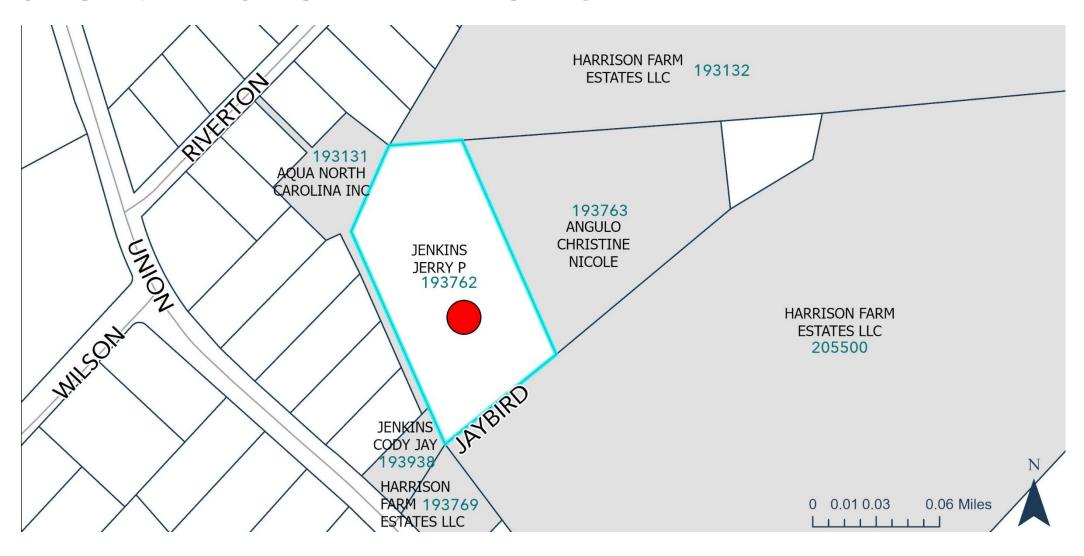

# REZ-24-10-14-00194 Case Type

**Applicant:** Tony Torrence

PID:

**Request:** 

193762

General Rezoning Request from the (R-1) Single Family Limited zoning district with US and CH overlays to the (R-2) Single Family Moderate zoning district with US and CH overlays





#### **VICINITY MAP**







#### **ORTHOPHOTO MAP**







#### **REZONING MAP**





### **SUBJECT & ADJACENT PARCELS**





## PROPERTY OWNERS INFORMATION

| PARCEL ID | NAME 1                    | NAME 2                    | ADDRESS               | CITY       | STATE | ZIPCODE |
|-----------|---------------------------|---------------------------|-----------------------|------------|-------|---------|
| 193763    | PUTMAN NOAH S             | ANGULO C CHRISTINE NICOLE | 126 JAYBIRD LN        | GASTONIA   | NC    | 28056   |
| 193125    | SMITH CYNTHIA             | SMITH ROGER               | 122 RIVERTON PLACE    | GASTONIA   | NC    | 28056   |
| 193126    | WHITTED VANCE JUNIOR      |                           | 118 RIVERTON PLACE    | GASTONIA   | NC    | 28056   |
| 193934    | MELTON STEPHEN RANDALL    | MELTON BARBARA M          | 6511 UNION ROAD       | GASTONIA   | NC    | 28054   |
| 193131    |