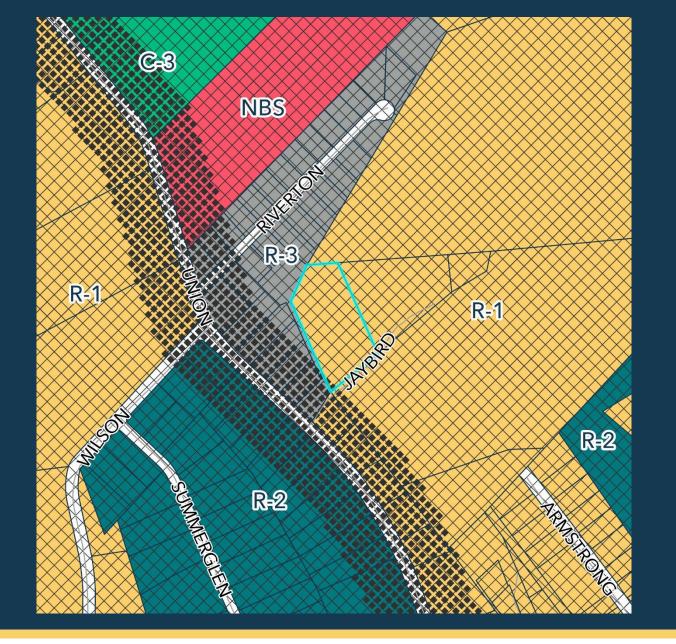

#### **REZONING MAP**

# REZ-24-10-14-00194 Case Type

**Applicant:** Tony Torrence

PID:

**Request:** 

193762

General Rezoning Request from the (R-1) Single Family Limited zoning district with US and CH overlays to the (R-2) Single Family Moderate zoning district with US and CH overlays