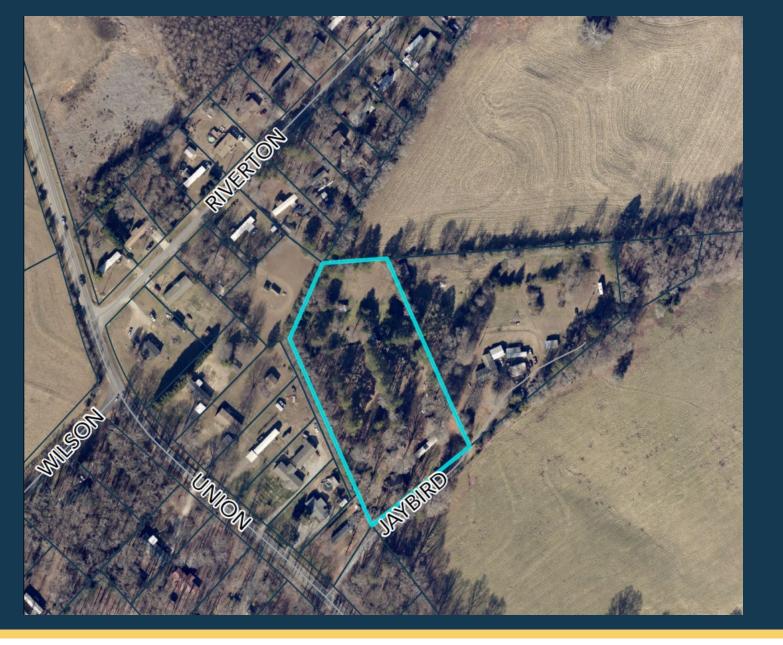

# REZ-24-10-14-00194 Case Type

**Applicant:** Tony Torrence

PID:

**Request:** 

193762

General Rezoning Request from the (R-1) Single Family Limited zoning district with US and CH overlays to the (R-2) Single Family Moderate zoning district with US and CH overlays





#### **VICINITY MAP**







#### **ORTHOPHOTO MAP**







#### **REZONING MAP**





### **SUBJECT & ADJACENT PARCELS**





## PROPERTY OWNERS INFORMATION

| PARCEL ID | NAME 1                    | NAME 2                    | ADDRESS               | CITY       | STATE | ZIPCODE |
|-----------|---------------------------|---------------------------|-----------------------|------------|-------|---------|
| 193763    | PUTMAN NOAH S             | ANGULO C CHRISTINE NICOLE | 126 JAYBIRD LN        | GASTONIA   | NC    | 28056   |
| 193125    | SMITH CYNTHIA             | SMITH ROGER               | 122 RIVERTON PLACE    | GASTONIA   | NC    | 28056   |
| 193126    | WHITTED VANCE JUNIOR      |                           | 118 RIVERTON PLACE    | GASTONIA   | NC    | 28056   |
| 193934    | MELTON STEPHEN RANDALL    | M