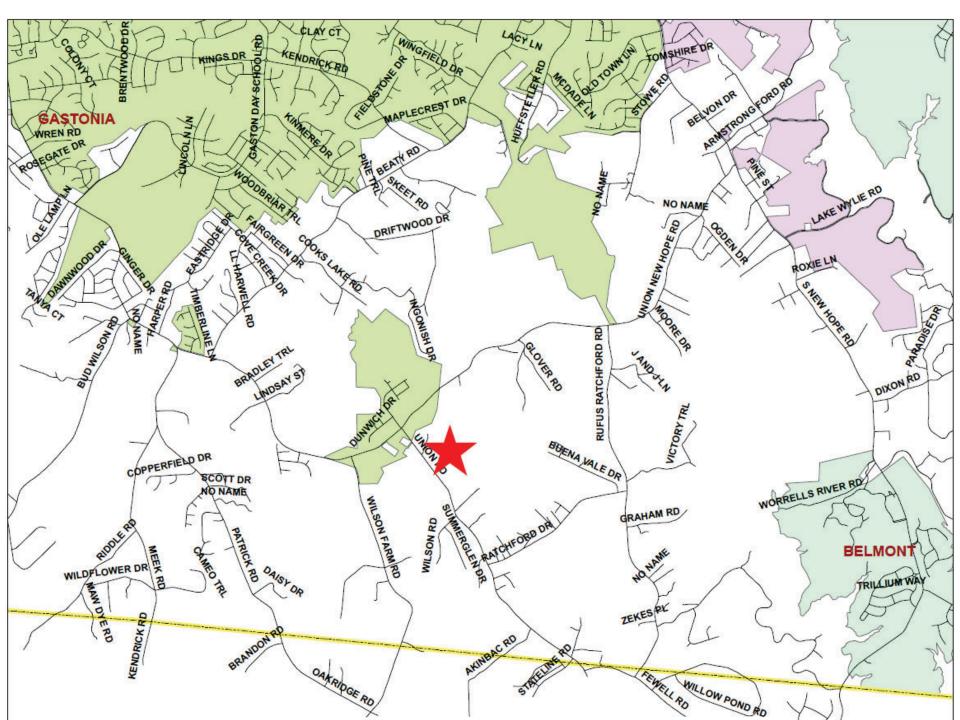

## **Naming of Sunset Ridge Drive**

Location: Off Crawford Road in South Point Township

Property Owners: 7 Property Owners are located on this roadway

erthe P. Brady A ROTARY PUBLIC IN AND CURTY OF CASTON AND THE STATE OF MORTH CAROLINA DO HERLEY I Bill E. Sowyer REGISTERED SURVEYOR APPEARED BEFORE ME THIS DAY AND ACKNOWLEDGED THE TION OF THE FOREGOING CERTIFICATE AND UPON HES GATH MOTARY PUBLIC TOURS DE LIGHTE DE 18, 1115 licate of Montha P. Brad County, State of North Carolina, are rrect. This instrument was presented for registration ...<u>...</u> ot 2000ch, 1982 at 2:18 o'clock ... M. E SO' RIGHT-OF-WAY in the office of the Register of Deeas of Gaston County. Book 38 at Page 25 day of March, 1982 Musard Gastan County, N.C. <u>,,,, ,,</u> WARRENCE PERSON <u>.....</u> C.M.