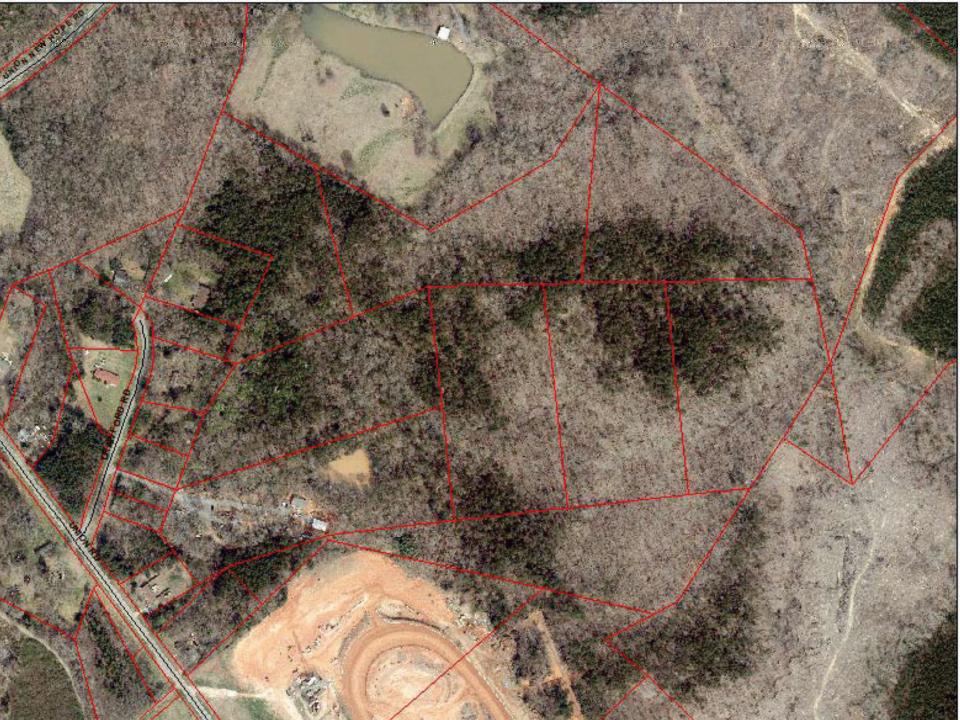

## **Naming of Sunset Ridge Drive**

Location: Off Crawford Road in South Point Township

Property Owners: 7 Property Owners are located on this roadway

erthe P. Brady A ROTARY PUBLIC IN AND CURTY OF CASTON AND THE STATE OF MORTH CAROLINA DO HERLEY I Bill E. Sowyer REGISTERED SURVEYOR APPEARED BEFORE ME THIS DAY AND ACKNOWLEDGED THE TION OF THE FOREGOING CERTIFICATE AND UPON HES GATH MOTARY PUBLIC TOURS DE LIGHTE DE 18, 1115 licate of Montha P. Brad County, State of North Carolina, are rrect. This instrument was presented for registration ...<u>...</u> ot 2000ch, 1982 at 2:18 o'clock ... M. E SO' RIGHT-OF-WAY in the office of the Register of Deeas of Gaston County. Book 38 at Page 25 day of March, 1982 Musard Gastan County, N.C. <u>,,,, ,,</u> WARRENCE PERSON <u>.....</u> C.M.