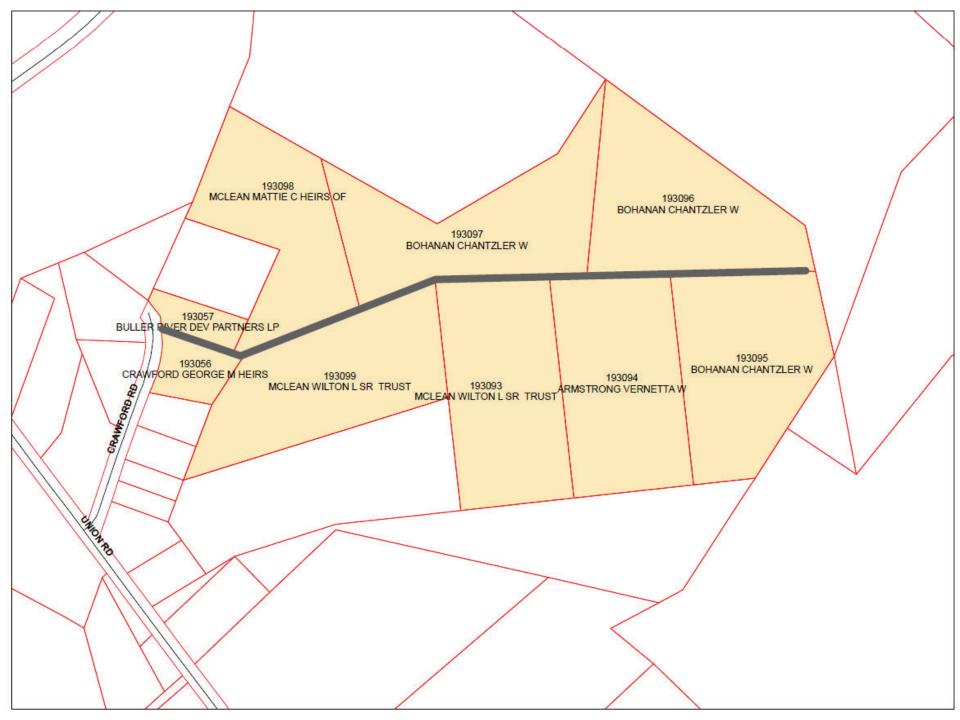

## **Naming of Sunset Ridge Drive**

Location: Off Crawford Road in South Point Township

Property Owners: 7 Property Owners are located on this roadway

erthe P. Brady A ROTARY PUBLIC IN AND CURTY OF CASTON AND THE STATE OF MORTH CAROLINA DO HERLEY I Bill E. Sowyer REGISTERED SURVEYOR APPEARED BEFORE ME THIS DAY AND ACKNOWLEDGED THE TION OF THE FOREGOING CERTIFICATE AND UPON HES GATH MOTARY PUBLIC TOURS DE LIGHTE DE 18, 1115 licate of Montha P. Brad County, State of North Carolina, are rrect. This instrument was presented for registration ...<u>...</u> ot 2000ch, 1982 at 2:18 o'clock ... M. E SO' RIGHT-OF-WAY in the office of the Register of Deeas of Gaston County. Book 38 at Page 25 day of March, 1982 Musard Gastan County, N.C. <u>,,,, ,,</u> WARRENCE PERSON <u>.....</u> C.M.

|        |                              |              |                       |                 | <br>          |        |            |
|--------|------------------------------|--------------|-----------------------|-----------------|---------------|--------|------------|
| AKPAR  | CURR_NAME1                   | CURR_NAME2   | CURR_ADDR1            | CURR_ADDR2      | CURR_CITY     | CURR_S | CURR_ZIPCO |
| 193056 | CRAWFORD GEORGE M HEIRS      |              | C/O CANDICE MICHELLE  | 99 6TH ST       | CRAMERTON     | NC     | 280321511  |
| 193095 | BOHANAN CHANTZLER W          | BOHANAN ALLY | 329 WEAVER DAIRY RD   |                 | BESSEMER CITY | NC     | 28016      |
| 193094 | ARMSTRONG VERNETTA W         |              | 816 HONEYWOOD LN      |                 | GASTONIA      | NC     | 28056      |
| 193093 | MCLEAN WILTON L SR TRUST     |              | 303 TODD ST           |                 | BELMONT       | NC     | 28012      |
| 193099 | MCLEAN WILTON L SR TRUST     |              | 303 TODD ST           |                 | BELMONT       | NC     | 28012      |
| 193057 | BULLER RIVER DEV PARTNERS LP |              | 725 CHERRY RD UNIT 32 | 34              | ROCK HILL     | SC     | 297320184  |
| 193097 | BOHANAN CHANTZLER W          | BOHANAN ALLY | 329 WEAVER DAIRY RD   |                 | BESSEMER CITY | NC     | 28016      |
| 193096 | BOHANAN CHANTZLER W          | BOHANAN ALLY | 329 WEAVER DAIRY RD   |                 | BESSEMER CITY | NC     | 28016      |
| 193098 | MCLEAN MATTIE C HEIRS OF     |              | C/O TAMMYE M REESE    | 220 CRAWFORD RD | GASTONIA      | NC     | 280569520  |
|        |                              |              |                       |                 |               |        |            |
|        |                              |              |                       |                 |               |        |            |
|        |                              |              |                       |                 |               |        |            |
|        |                              |              |                       |                 | 1             |        |            |
|        |                              |              |                       |                 | l<br>I        |        |            |
|        |                              |              |                       |                 |               |        |            |