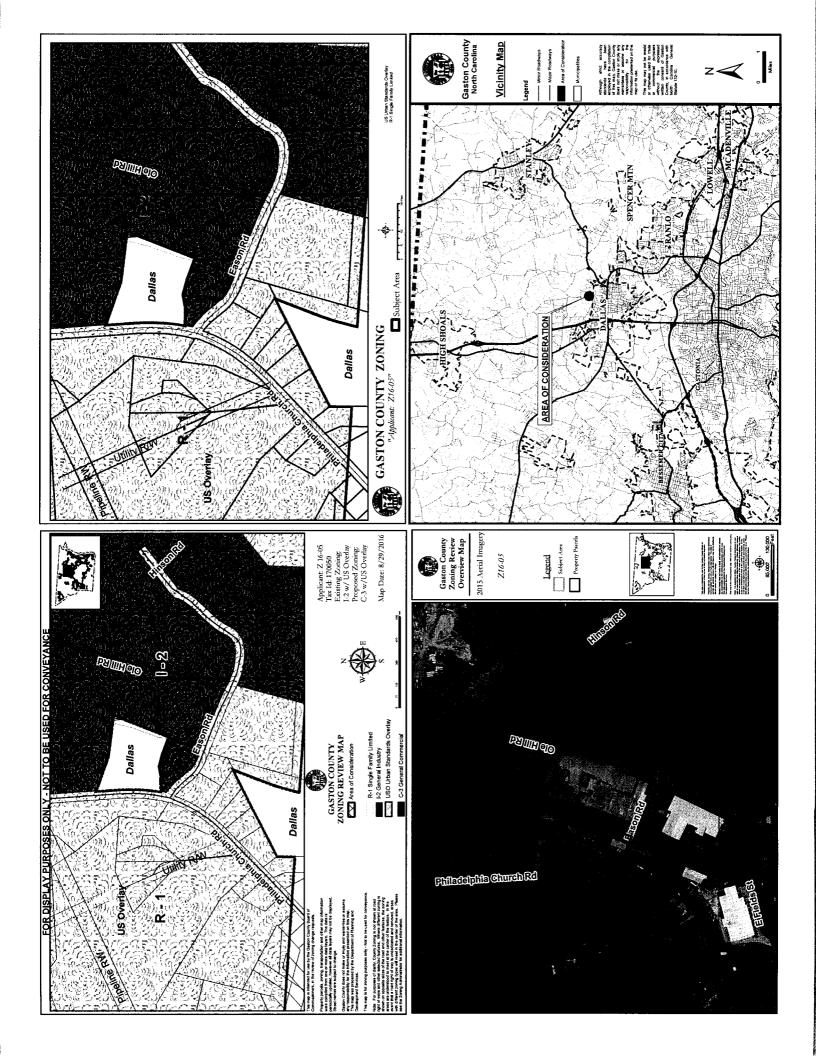

RESOLUTION TITLE: Zoning Map Change: Z16-05, Linda Shook Fincher, (Applicant); Property Parcel: 170050 located at 109 Eason Road, Dallas, from (I-2) General Industrial Zoning District w/US Overlay to (C-3) General Commercial Zoning District w/US Overlay

| Tax Parcel Numbers: | 170050                                                                                                                                                                                                                                      |
|---------------------|---------------------------------------------------------------------------------------------------------------------------------------------------------------------------------------------------------------------------------------------|
| Applicant:          | Linda Shook Fincher                                                                                                                                                                                                                         |
| Owner:              | Linda Shook Fincher                                                                                                                                                                                                                         |
| Property Location:  | 109 Eason Road, Dallas, NC                                                                                                                                                                                                                  |
| Request:            | To rezone Property Parcel: 170050 (0.99 acre) located at 109<br>Eason Road in Dallas, NC, totaling 0.99 acres from (I-2) General<br>Industrial Zoning District w/US Overlay to the (C-3) General<br>Commercial Zoning District w/US Overlay |

#### BACKGROUND

Chapter 5 of the Unified Development Ordinance requires a public hearing by the Planning Board and Commission, with recommendation by the Planning Board prior to consideration for final action by the Commission. Linda Shook Fincher (Applicant); Property Parcel: 170050 from (I-2) General Industrial Zoning District w/US Overlay to the (C-3) General Commercial Zoning District w/US Overlay, located at 109 Eason Road, Dallas NC, as listed in the Gaston County Tax Office. Property consists of 0.99 acres for rezoning consideration.