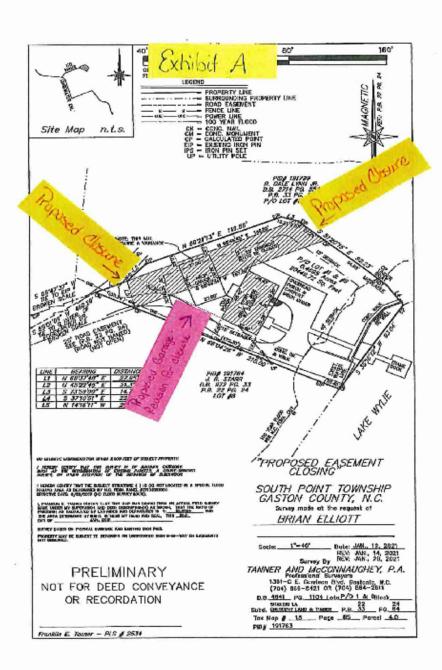

## Petition to Close Right-of-Way

Request: To close a portion of an approximately 25-foot right-of-way off Edgewater Drive (South Point Township)

Petitioners: Brian & Melanie Elliott

Property Owner(s): Brian R. Elliott

Abutting Parcels: 191763

Location: 856 Edgewater Drive (Belmont)

## Legend

Property Parcels

Proposed Right-0f-Way Closure

THE REAL PROPERTY AS A TABLE SHAPE SHAPE SHAPE OF

Property persons coming transportation and other majorithments such colleges that one or made specifies. The date is partnersy property transport made specifies on the following their relations as soldied to change.

Closing of Right-of-Way Off Edgewater Drive
See reverse side for listing of property owners