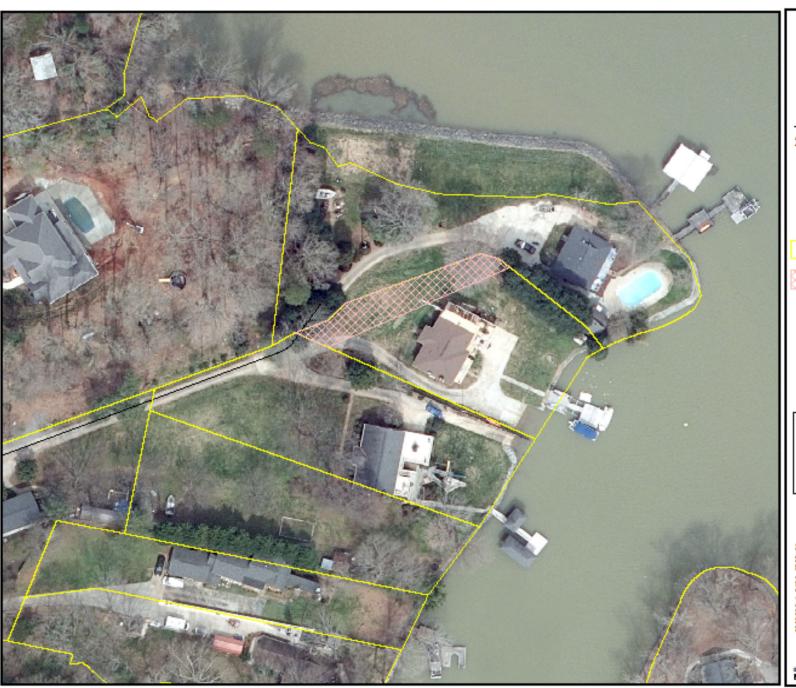

## Petition to Close Right-of-Way

Request: To close a portion of an approximately 25-foot right-of-way off Edgewater Drive (South Point Township)

Petitioners: Brian & Melanie Elliott

Property Owner(s): Brian R. Elliott

Abutting Parcels: 191763

Location: 856 Edgewater Drive (Belmont)

Closing of Right-of-Way Off Edgewater Drive
See reverse side for listing of property owners