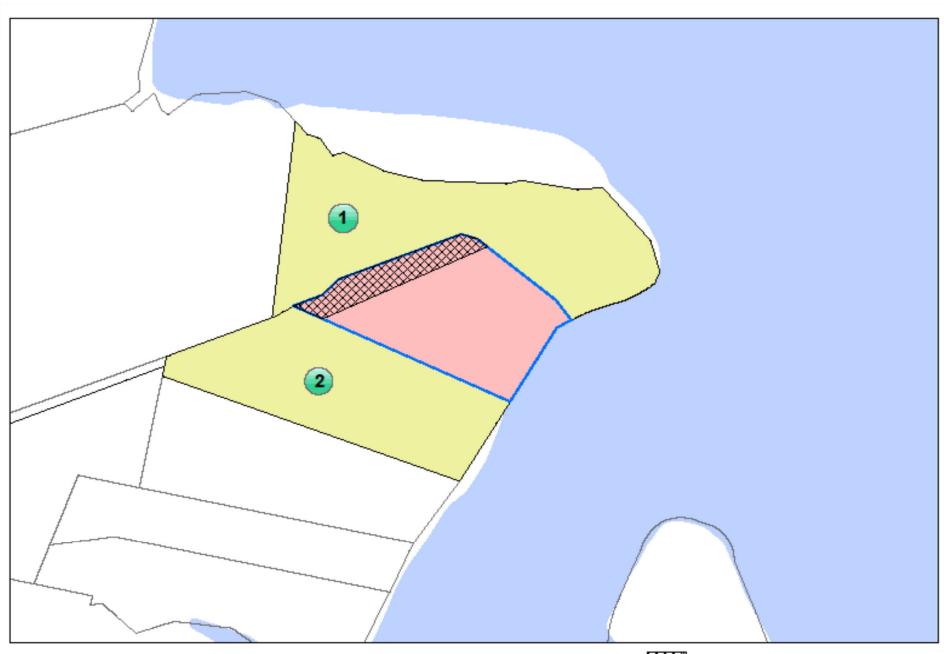

## Petition to Close Right-of-Way

Request: To close a portion of an approximately 25-foot right-of-way off Edgewater Drive (South Point Township)

Petitioners: Brian & Melanie Elliott

Property Owner(s): Brian R. Elliott

Abutting Parcels: 191763

Location: 856 Edgewater Drive (Belmont)

## Gaston County Overview Map

2019 Orthophoto

## Legend

Property Parcels

Proposed Right-0f-Way Closure

THE REAL PROPERTY AS A TABLE SHAPE SHAPE SHAPE OF

Property persons coming transportation and other majorithments such colleges that one or made specifies. The date is partnersy property transport made specifies on the following their relations as soldied to change.

Closing of Right-of-Way Off Edgewater Drive
See reverse side for listing of property owners