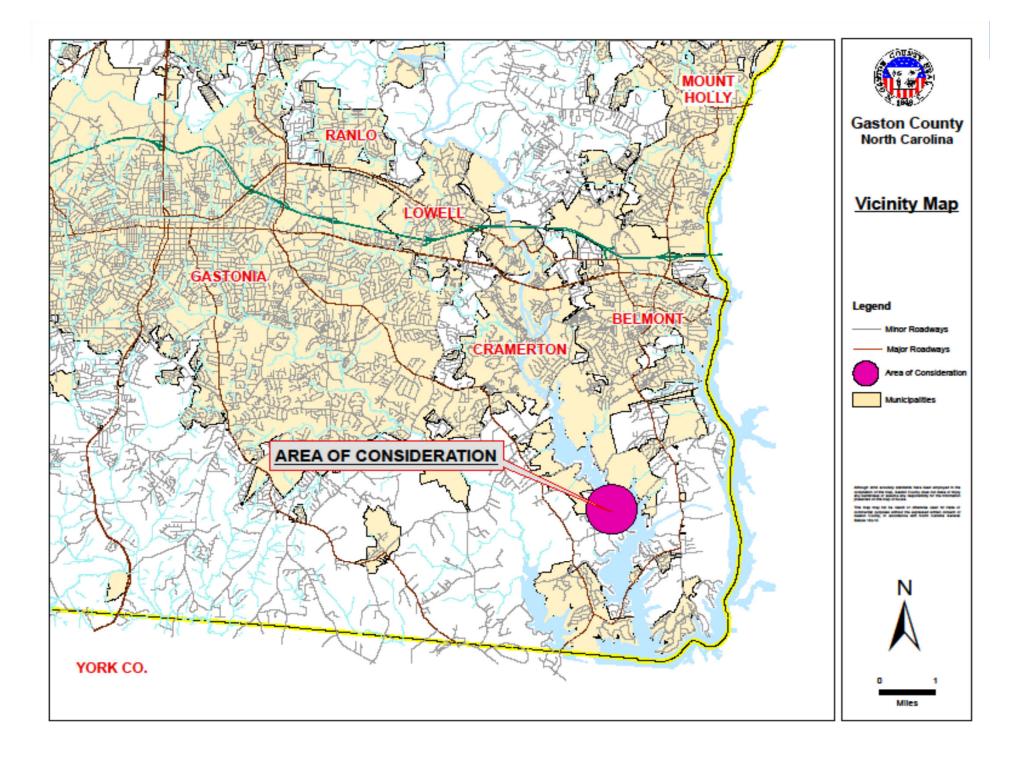

## Petition to Close Right-of-Way

Request: To close a portion of an approximately 25-foot right-of-way off Edgewater Drive (South Point Township)

Petitioners: Brian & Melanie Elliott

Property Owner(s): Brian R. Elliott

Abutting Parcels: 191763

Location: 856 Edgewater Drive (Belmont)

## Gaston County Overview Map

2019 Orthophoto