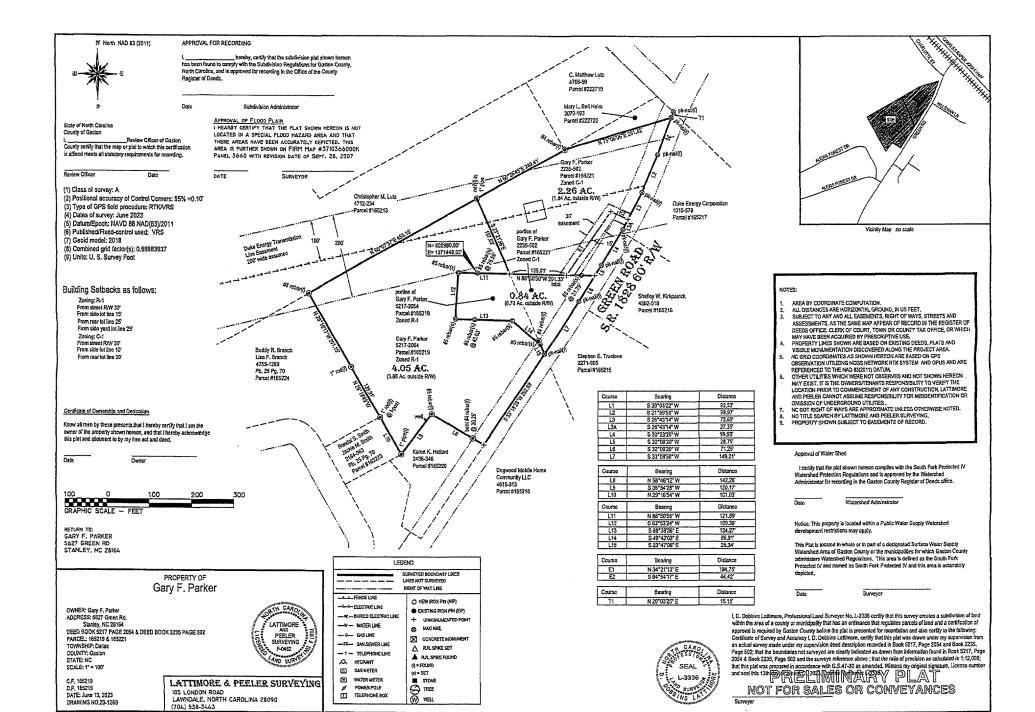

# GASTON COUNTY REZONING APPLICATION (REZ-23-08-23-00161) STAFF REPORT

| APPLICATION SUMMARY                                         |                                                           |
|-------------------------------------------------------------|-----------------------------------------------------------|
| Request:                                                    |                                                           |
| To rezone the property from the (R-1) Single-Family Limited | d Zoning District and (C-1) Light Commercial to the (R-2) |
| Single-Family Moderate Zoning District.                     | <b>-</b>                                                  |
| Applicant(s):                                               | Property Owner(s):                                        |
| Sabrina Brooke Parker                                       | Gary F Parker                                             |
| Parcel Identification (PID):                                | Property Location:                                        |
| 310159                                                      | Green Road, Stanley                                       |
| Total Property Acreage:                                     | Acreage for Map Change:                                   |
| 0.69 acres                                                  | 0.69 acres                                                |
| Current Zoning:                                             | Proposed Zoning:                                          |
| (R-1) Single-Family Limited and (C-1) Light Commercial      | (R-2) Single-Family Moderate                              |
| Existing Land Use:                                          | Proposed Land Use:                                        |
| Vacant                                                      | Residential                                               |

Tax Parcel Number(s):

Applicant(s):

Sabrina Brooke Parker

Owner(s):

Gary F Parker

Property Location: Request:

Green Road, Stanley Rezone from (R-1) Single-Family Limited and (C-1) Light

Commercial Zoning Districts to (R-2) Single-Family Moderate