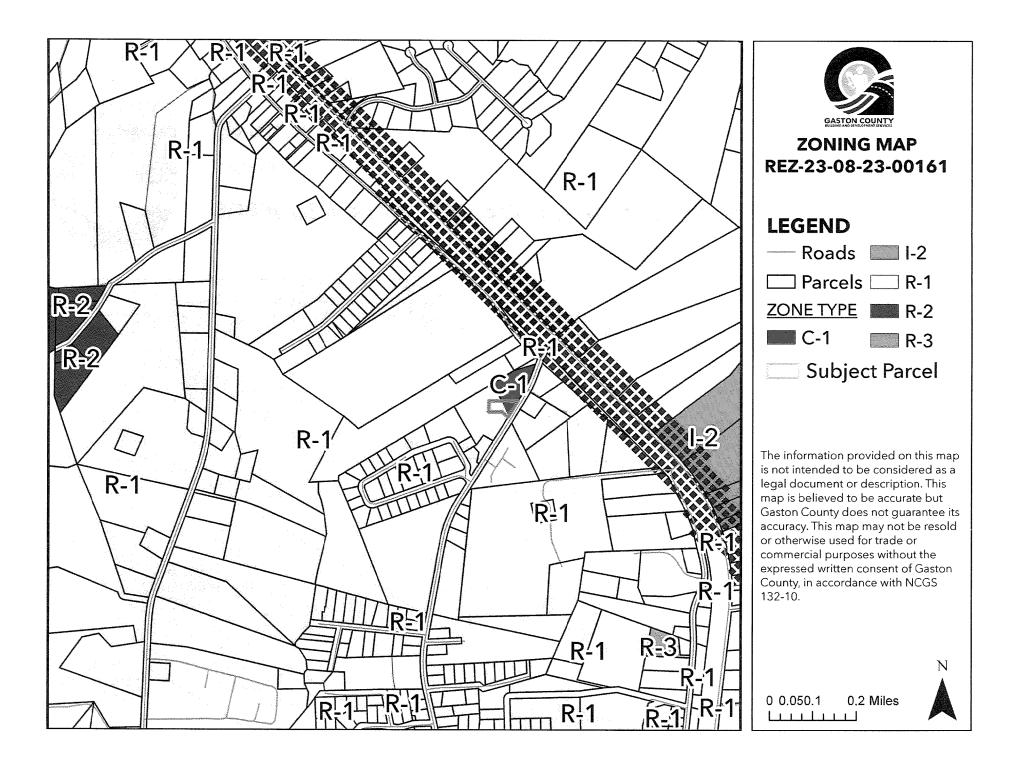

# GASTON COUNTY REZONING APPLICATION (REZ-23-08-23-00161) STAFF REPORT

| APPLICATION SUMMARY                                         |                                                           |
|-------------------------------------------------------------|-----------------------------------------------------------|
| Request:                                                    |                                                           |
| To rezone the property from the (R-1) Single-Family Limited | d Zoning District and (C-1) Light Commercial to the (R-2) |
| Single-Family Moderate Zoning District.                     | <b>-</b>                                                  |
| Applicant(s):                                               | Property Owner(s):                                        |
| Sabrina Brooke Parker                                       | Gary F Parker                                             |
| Parcel Identification (PID):                                | Property Location:                                        |
| 310159                                                      | Green Road, Stanley                                       |
| Total Property Acreage:                                     | Acreage for Map Change:                                   |
| 0.69 acres                                                  | 0.69 acres                                                |
| Current Zoning:                                             | Proposed Zoning:                                          |
| (R-1) Single-Family Limited and (C-1) Light Commercial      | (R-2) Single-Family Moderate                              |
| Existing Land Use:                                          | Proposed Land Use:                                        |
| Vacant                                                      | Residential                                               |

RESOLUTION TITLE: ZONING MAP CHANGE: REZ-23-08-23-00161 SABRINA

BROOKE PARKER (APPLICANT); PROPERTY PARCEL: 310159, LOCATED ON GREEN ROAD, STANLEY, NC, REZONE FROM (R-1) SINGLE FAMILY LIMITED AND (C-1) LIGHT COMMERCIAL ZONING DISTRICTS TO (R-2) SINGLE