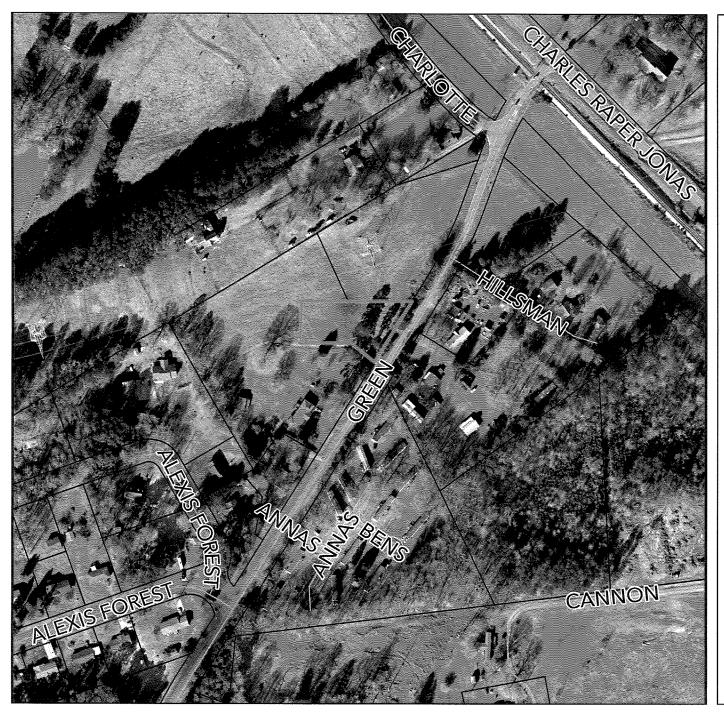

# GASTON COUNTY REZONING APPLICATION (REZ-23-08-23-00161) STAFF REPORT

| APPLICATION SUMMARY                                         |                                                           |
|-------------------------------------------------------------|-----------------------------------------------------------|
| Request:                                                    |                                                           |
| To rezone the property from the (R-1) Single-Family Limited | d Zoning District and (C-1) Light Commercial to the (R-2) |
| Single-Family Moderate Zoning District.                     | <b>-</b>                                                  |
| Applicant(s):                                               | Property Owner(s):                                        |
| Sabrina Brooke Parker                                       | Gary F Parker                                             |
| Parcel Identification (PID):                                | Property Location:                                        |
| 310159                                                      | Green Road, Stanley                                       |
| Total Property Acreage:                                     | Acreage for Map Change:                                   |
| 0.69 acres                                                  | 0.69 acres                                                |
| Current Zoning:                                             | Proposed Zoning:                                          |
| (R-1) Single-Family Limited and (C-1) Light Commercial      | (R-2) Single-Family Moderate                              |
| Existing Land Use:                                          | Proposed Land Use:                                        |
| Vacant                                                      | Residential                                               |