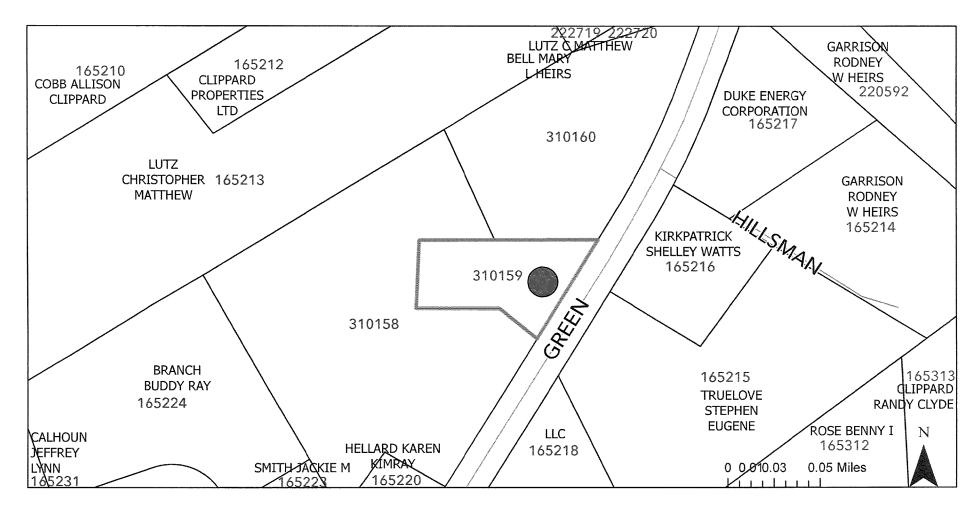

Tax Parcel Number(s):

Applicant(s):

Sabrina Brooke Parker

Owner(s):

Gary F Parker

Property Location: Request:

Green Road, Stanley Rezone from (R-1) Single-Family Limited and (C-1) Light

Commercial Zoning Districts to (R-2) Single-Family Moderate

Zoning Map Change: REZ-23-08-23-00161 Sabrina Brooke Parker (Applicant); Property Parcel: 310159, Located on Green Road, Stanley, NC, Rezone from (R-1) Single Family Limited and (C-1) Light Commercial Zoning Districts to (R-2) Single Family Moderate Zoning District Page 2

# GASTON COUNTY REZONING APPLICATION (REZ-23-08-23-00161) STAFF REPORT

| APPLICATION SUMMARY                                         |                                                           |
|-------------------------------------------------------------|-----------------------------------------------------------|
| Request:                                                    |                                                           |
| To rezone the property from the (R-1) Single-Family Limited | d Zoning District and (C-1) Light Commercial to the (R-2) |
| Single-Family Moderate Zoning District.                     | <b>-</b>                                                  |
| Applicant(s):                                               | Property Owner(s):                                        |
| Sabrina Brooke Parker                                       | Gary F Parker                                             |
| Parcel Identification (PID):                                | Property Location:                                        |
| 310159                                                      | Green Road, Stanley                                       |
| Total Property Acreage:                                     | Acreage for Map Change:                                   |
| 0.69 acres                                                  | 0.69 acres                                                |
| Current Zoning:                                             | Proposed Zoning:                                          |
| (R-1) Single-Family Limited and (C-1) Light Commercial      | (R-2) Single-Family Moderate                              |
| Existing Land Use:                                          | Proposed Land Use:                                        |
| Vacant                                                      | Residential                                               |