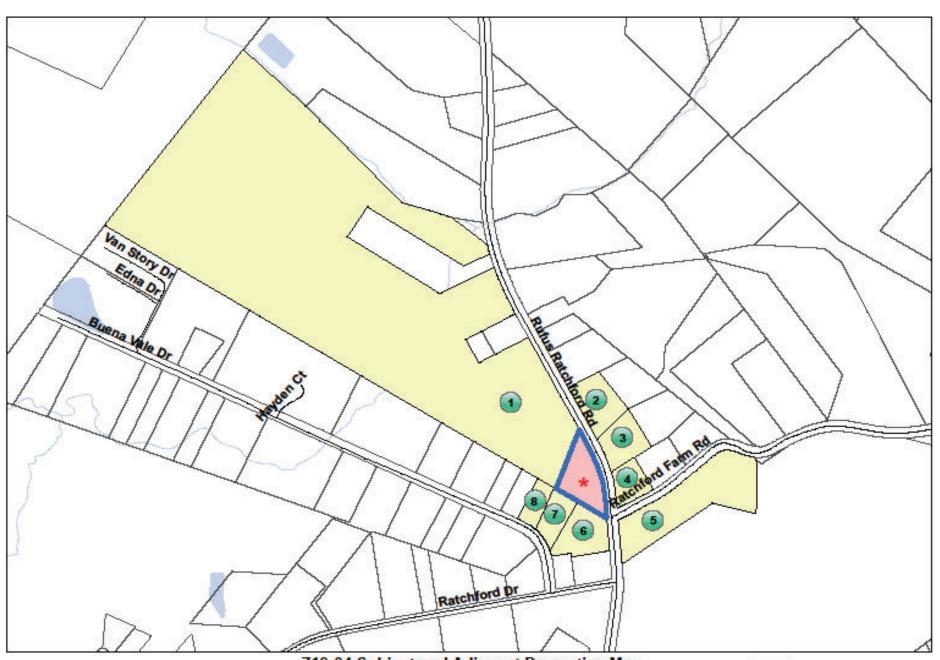

## 2340 Rufus Ratchford Rd., Gastonia, NC

Current Zoning: (R-1) Single Family Residential with

(US) Urban Standards Overlay

Proposed Zoning: (R-2) Single Family Moderate with

(US) Urban Standards Overlay

Z19-04 Subject and Adjacent Properties Map See reverse side for listing of property owners

Z19-04 Owner and Adjacent Property Listing

| NO: | PARCEL | OWNER NAME 1              | OWNER NAME 2                   | ADDRESS                 | CITY      | STATE | ZIP        |
|-----|--------|---------------------------|--------------------------------|-------------------------|-----------|-------|------------|
|     | 300441 | COLLEEN JOY ABERCROMBIE   |                                | PO BOX 1657             | BELMONT   | NC    | 28012      |
| 1   | 300440 | HOOVER JO HARRIET         |                                | 2312 RUFUS RATCHFORD RD | GASTONIA  | NC    | 28056      |
| 2   | 202976 | TORRENCE TONY B           |                                | 6618 UNION RD           | GASTONIA  | NC    | 28056-8137 |
| 3   | 202978 | KUMMER PROPERTIES LLC     |                                | 14005 HATTON CROSS DR   | CHARLOTTE | NC    | 28278-7842 |
| 4   | 205190 | KUMMER PROPERTIES LLC     |                                | 14005 HATTON CROSS DR   | CHARLOTTE | NC    | 28278-7842 |
| 5   | 193171 | RATCHFORD WALTER BOYCE JR | RATCHFORD KATHRYN CECILE FEEMS | 2407 RUFUS RATCHFORD RD | GASTONIA  | NC    | 28056      |
| 6   | 208876 | RASH KAREN SIMPSON        | RASH DAVID E                   | 3509 RATCHFORD DR       | GASTONIA  | NC    | 28056      |
| 7   | 208877 | RATHMAN MICHELE S         | RATHMAN PHILIP W               | 114 BUENA VALE DR       | GASTONIA  | NC    | 28056      |
| 8   | 193192 | BARBER RICHARD LEE        |                                | 116 BUENA VALE DR       | GASTONIA  | NC    | 28056      |
|     |        |                           |                                |                         |           |       |            |