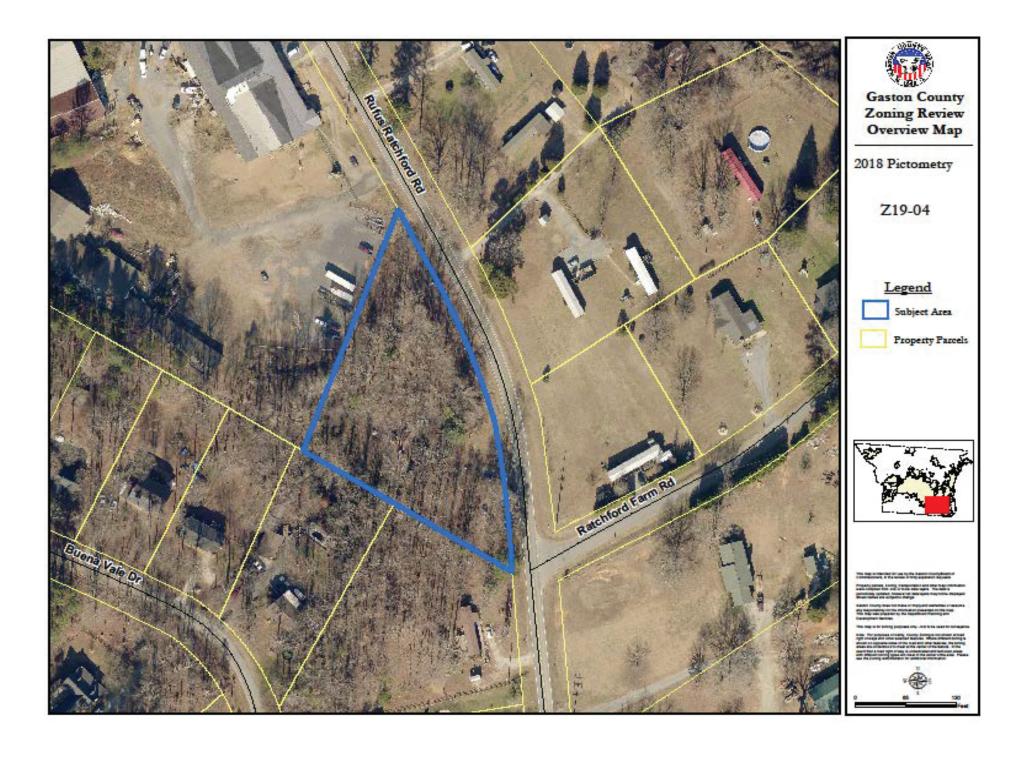

## 2340 Rufus Ratchford Rd., Gastonia, NC

Current Zoning: (R-1) Single Family Residential with

(US) Urban Standards Overlay

Proposed Zoning: (R-2) Single Family Moderate with

(US) Urban Standards Overlay

Z19-04 Subject and Adjacent Properties Map See reverse side for listing of property owners