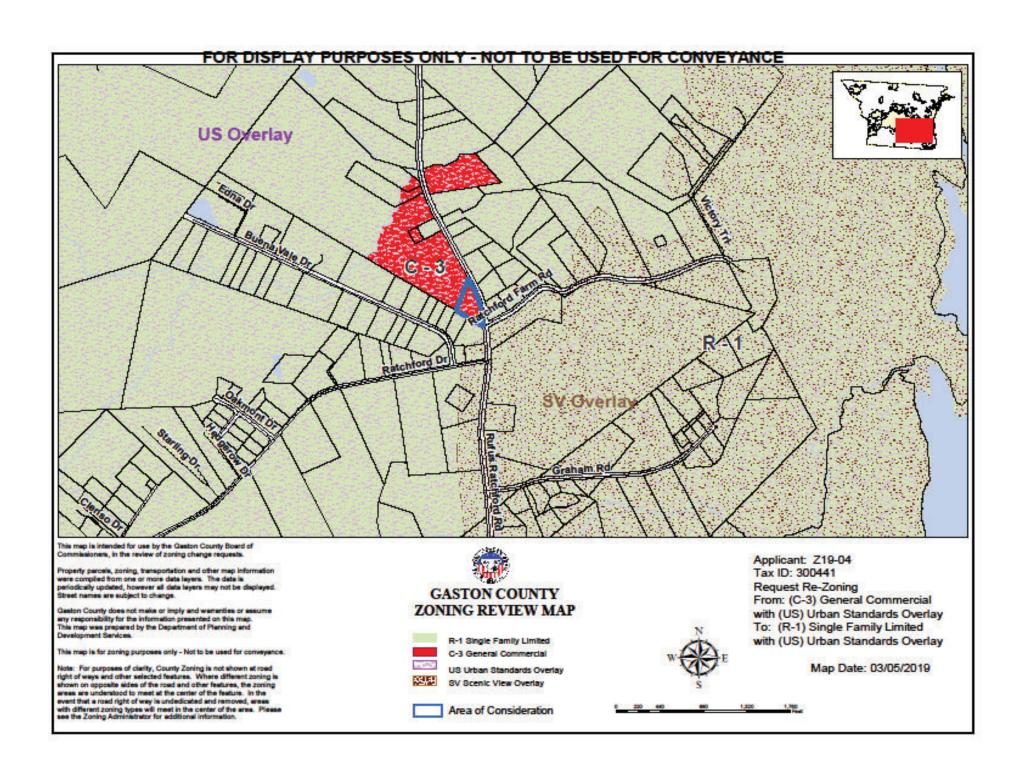

## 2340 Rufus Ratchford Rd., Gastonia, NC

Current Zoning: (R-1) Single Family Residential with

(US) Urban Standards Overlay

Proposed Zoning: (R-2) Single Family Moderate with

(US) Urban Standards Overlay

Z19-04 Subject and Adjacent Properties Map See reverse side for listing of property owners