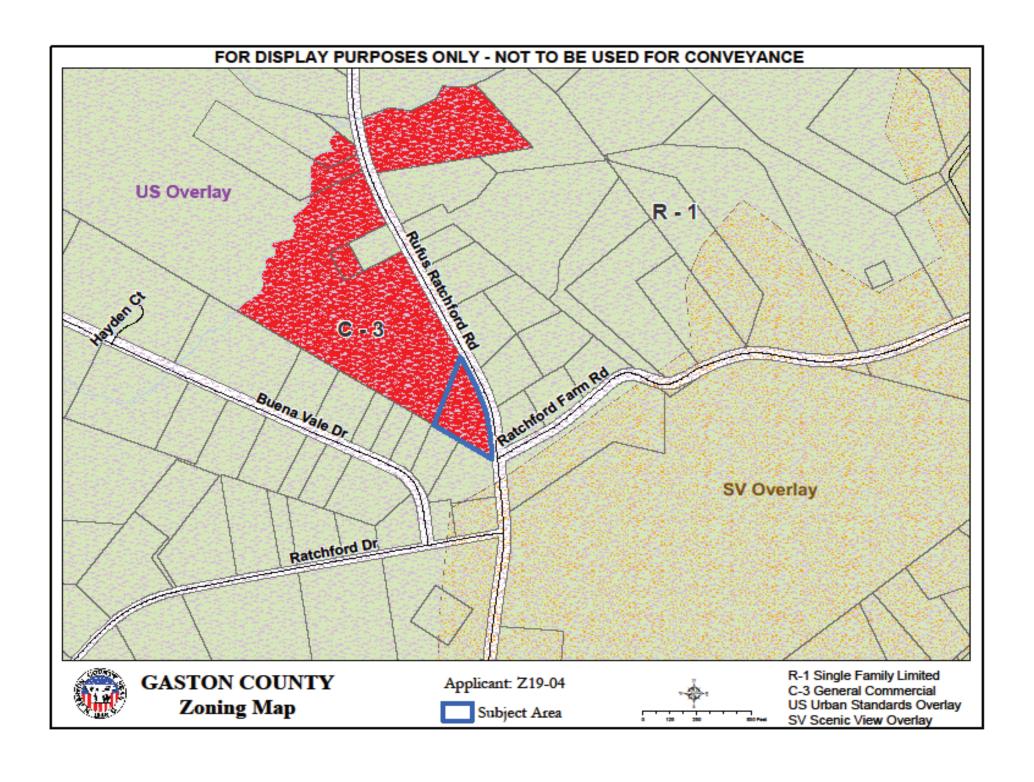

## 2340 Rufus Ratchford Rd., Gastonia, NC

Current Zoning: (R-1) Single Family Residential with

(US) Urban Standards Overlay

Proposed Zoning: (R-2) Single Family Moderate with

(US) Urban Standards Overlay

Z19-04 Subject and Adjacent Properties Map See reverse side for listing of property owners