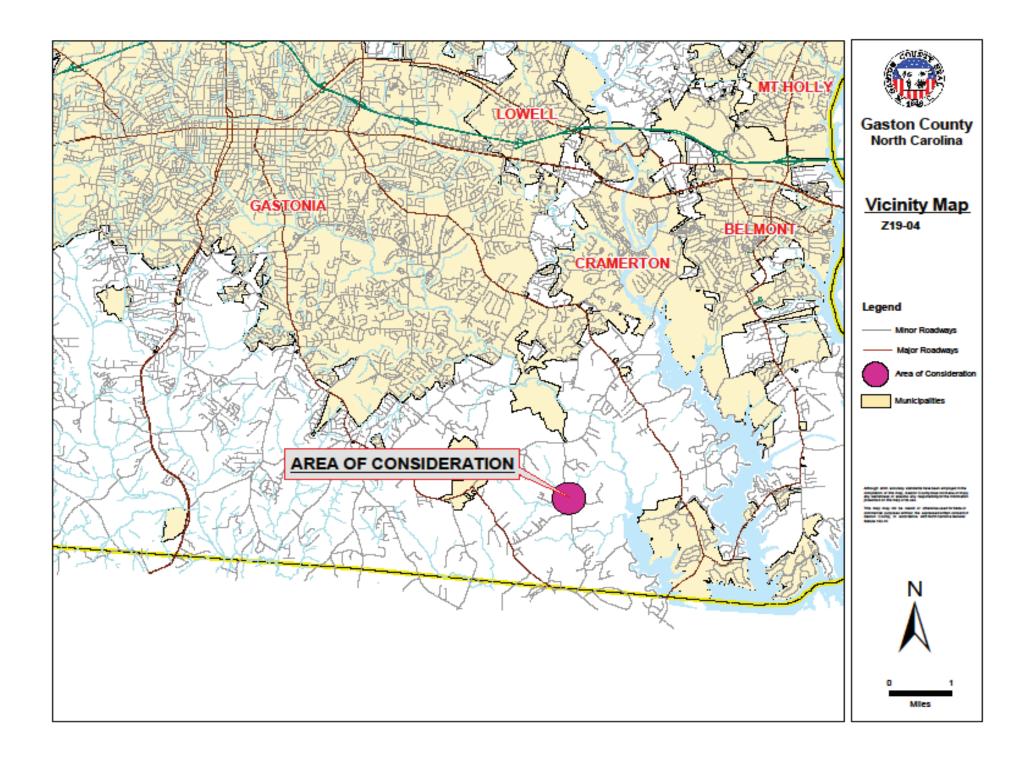

## 2340 Rufus Ratchford Rd., Gastonia, NC

Current Zoning: (R-1) Single Family Residential with

(US) Urban Standards Overlay

Proposed Zoning: (R-2) Single Family Moderate with

(US) Urban Standards Overlay

Z19-04 Subject and Adjacent Properties Map See reverse side for listing of property owners