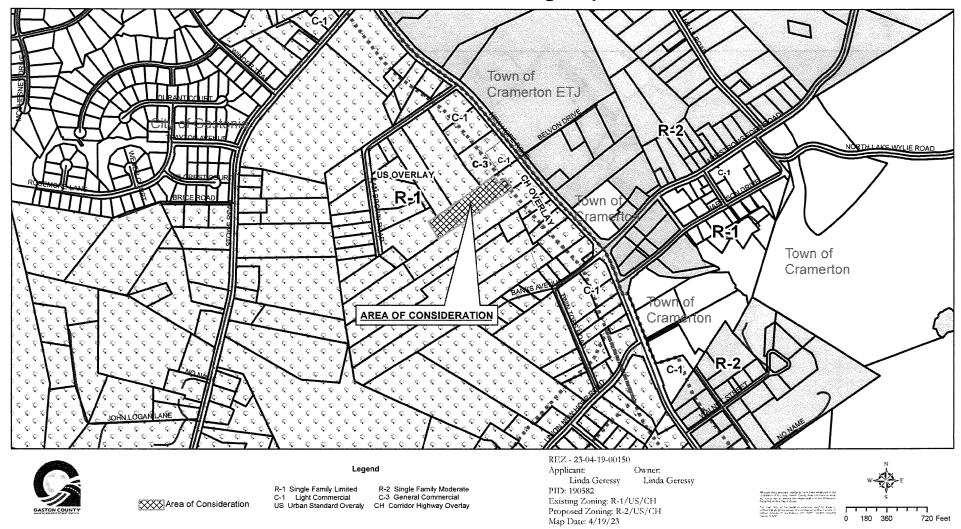

Tax Parcel Number(s): 190582 (new 309981, 309982)

Applicant(s):

Linda Geressy Linda Geressy

Owner(s):
Property Location:

4536 S New Hope Rd., Gastonia

Request:

Rezone from (R-1) Single Family Limited Zoning District with (US) Urban Standards & (CH) Corridor Highway Overlays to the (R-2)

#### Request

To rezone the property from the (R-1) Single Family Limited Zoning District with (US) Urban Standards & (CH) Corridor Highway overlays to the (R-2) Single Family Moderate Zoning District with (US) Urban Standards & (CH) Corridor Highway overlays.

| riigiiway overiays.                  |                         |  |  |  |
|--------------------------------------|-------------------------|--|--|--|
| Applicant(s):                        | Property Owner(s):      |  |  |  |
| Linda Geressy                        | Linda Geressy           |  |  |  |
| Parcel Identification (PID):         | Property Location:      |  |  |  |
| 190582 (new parcels 309981 & 309982) | 4536 S New Hope Rd      |  |  |  |
| Total Property Acreage:              | Acreage for Map Change: |  |  |  |
| 3.13                                 | 3.13                    |  |  |  |
| Current Zoning:                      | Proposed Zoning:        |  |  |  |
| R-1 w/ US & CH overlays              | R-2 w/ US & CH overlays |  |  |  |
| Existing Land Use:                   | Proposed Land Use:      |  |  |  |
| Double wide manufactured home        | Residential             |  |  |  |
|                                      |                         |  |  |  |

#### Prepared By: Laura Hamilton, Planner III

This property is in a mixed-use area in the southeastern region of the county on S New Hope Road just north of Armstrong Ford Road. The location is residential of varying home styles and a mix of commercial uses from offices to restaurants and churches.