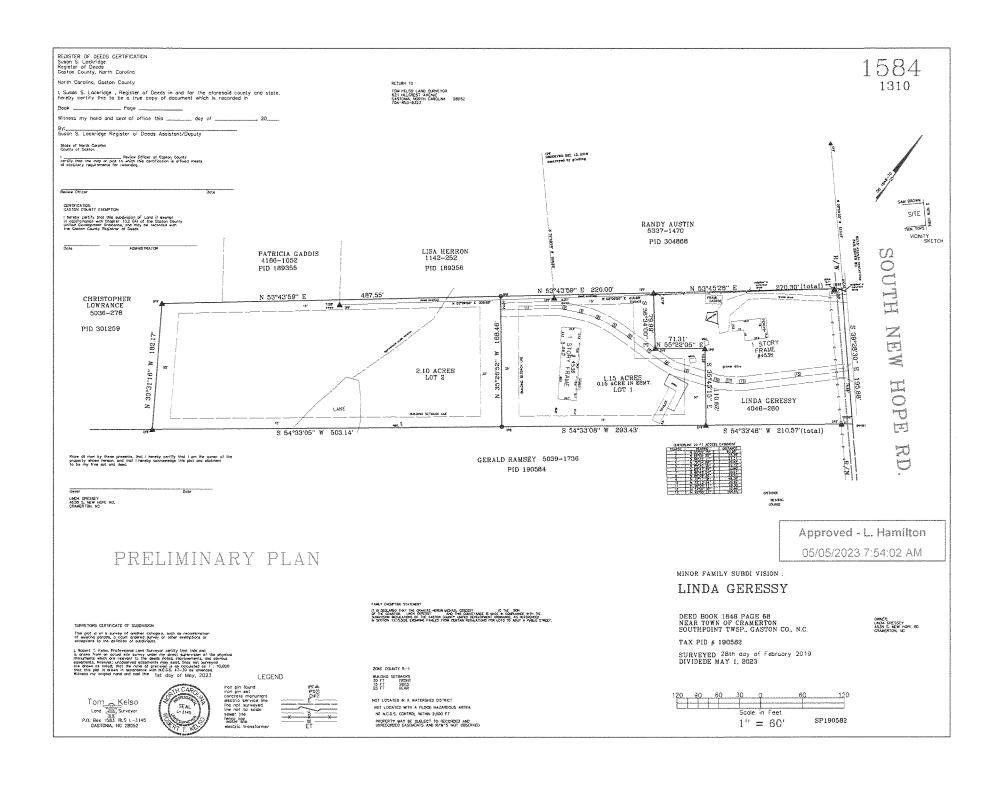

Tax Parcel Number(s): 190582 (new 309981, 309982)

Applicant(s):

Linda Geressy Linda Geressy

Owner(s):
Property Location:

4536 S New Hope Rd., Gastonia

Request:

Rezone from (R-1) Single Family Limited Zoning District with (US) Urban Standards & (CH) Corridor Highway Overlays to the (R-2)

| riigiiway overiays.                  |                         |  |  |  |
|--------------------------------------|-------------------------|--|--|--|
| Applicant(s):                        | Property Owner(s):      |  |  |  |
| Linda Geressy                        | Linda Geressy           |  |  |  |
| Parcel Identification (PID):         | Property Location:      |  |  |  |
| 190582 (new parcels 309981 & 309982) | 4536 S New Hope Rd      |  |  |  |
| Total Property Acreage:              | Acreage for Map Change: |  |  |  |
| 3.13                                 | 3.13                    |  |  |  |
| Current Zoning:                      | Proposed Zoning:        |  |  |  |
| R-1 w/ US & CH overlays              | R-2 w/ US & CH overlays |  |  |  |
| Existing Land Use:                   | Proposed Land Use:      |  |  |  |
| Double wide manufactured home        | Residential             |  |  |  |
|                                      |                         |  |  |  |

#### **Road Maintenance:**

Private 20ft easement driveway coming off the North Carolina Department of Transportation Street

#### Prepared By: Laura Hamilton, Planner III

This property is in a mixed-use area in the southeastern region of the county on S New Hope Road just north of Armstrong Ford Road. The location is residential of varying home styles and a mix of commercial uses from offices to restaurants and churches.

The owner has an existing double-wide manufacture home on the parcel. They are wanting to subdivide for a family member to place a home on the new parcel. This rezoning will bring the current home into conformity and allow for the family member to have an option on home types on their new parcel.