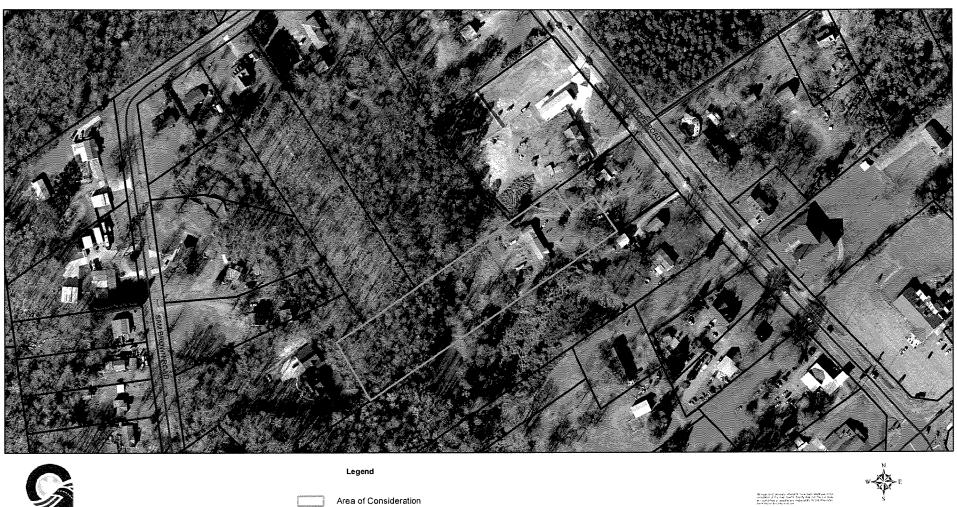

| riigiiway overiays.                  |                         |  |  |  |
|--------------------------------------|-------------------------|--|--|--|
| Applicant(s):                        | Property Owner(s):      |  |  |  |
| Linda Geressy                        | Linda Geressy           |  |  |  |
| Parcel Identification (PID):         | Property Location:      |  |  |  |
| 190582 (new parcels 309981 & 309982) | 4536 S New Hope Rd      |  |  |  |
| Total Property Acreage:              | Acreage for Map Change: |  |  |  |
| 3.13                                 | 3.13                    |  |  |  |
| Current Zoning:                      | Proposed Zoning:        |  |  |  |
| R-1 w/ US & CH overlays              | R-2 w/ US & CH overlays |  |  |  |
| Existing Land Use:                   | Proposed Land Use:      |  |  |  |
| Double wide manufactured home        | Residential             |  |  |  |
|                                      |                         |  |  |  |

The owner has an existing double-wide manufacture home on the parcel. They are wanting to subdivide for a family member to place a home on the new parcel. This rezoning will bring the current home into conformity and allow for the family member to have an option on home types on their new parcel.