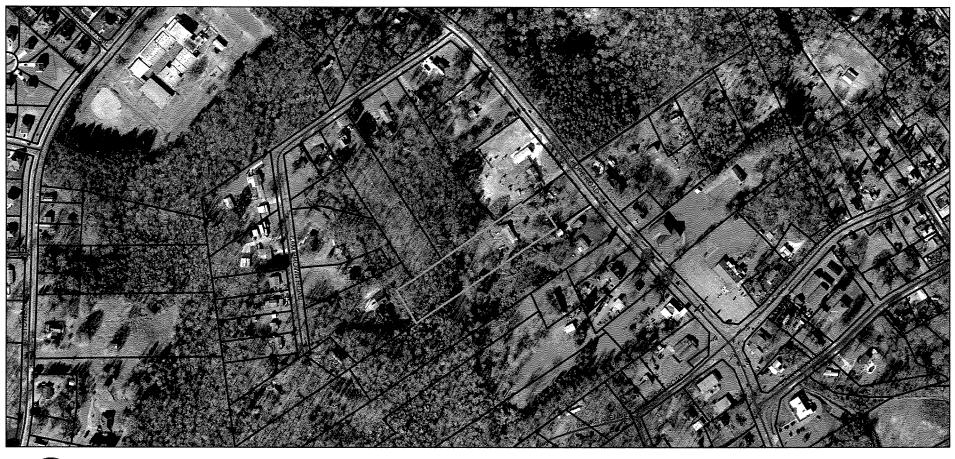

Tax Parcel Number(s): 190582 (new 309981, 309982)

Applicant(s):

Linda Geressy Linda Geressy

Owner(s):
Property Location:

4536 S New Hope Rd., Gastonia

Request:

Rezone from (R-1) Single Family Limited Zoning District with (US) Urban Standards & (CH) Corridor Highway Overlays to the (R-2)

#### Request

To rezone the property from the (R-1) Single Family Limited Zoning District with (US) Urban Standards & (CH) Corridor Highway overlays to the (R-2) Single Family Moderate Zoning District with (US) Urban Standards & (CH) Corridor Highway overlays.

| riigiiway overiays.                  |                         |  |  |  |
|--------------------------------------|-------------------------|--|--|--|
| Applicant(s):                        | Property Owner(s):      |  |  |  |
| Linda Geressy                        | Linda Geressy           |  |  |  |
| Parcel Identification (PID):         | Property Location:      |  |  |  |
| 190582 (new parcels 309981 & 309982) | 4536 S New Hope Rd      |  |  |  |
| Total Property Acreage:              | Acreage for Map Change: |  |  |  |
| 3.13                                 | 3.13                    |  |  |  |
| Current Zoning:                      | Proposed Zoning:        |  |  |  |
| R-1 w/ US & CH overlays              | R-2 w/ US & CH overlays |  |  |  |
| Existing Land Use:                   | Proposed Land Use:      |  |  |  |
| Double wide manufactured home        | Residential             |  |  |  |
|                                      |                         |  |  |  |

#### Prepared By: Laura Hamilton, Planner III

This property is in a mixed-use area in the southeastern region of the county on S New Hope Road just north of Armstrong Ford Road. The location is residential of varying home styles and a mix of commercial uses from offices to restaurants and churches.