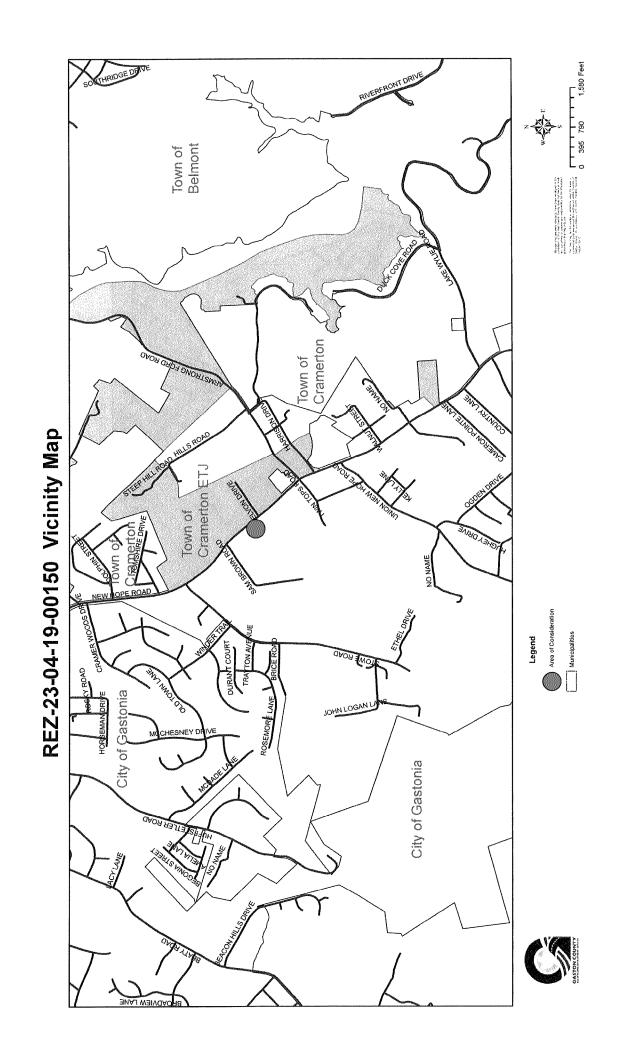

Tax Parcel Number(s): 190582 (new 309981, 309982)

Applicant(s):

Linda Geressy Linda Geressy

Owner(s):
Property Location:

4536 S New Hope Rd., Gastonia

Request:

Rezone from (R-1) Single Family Limited Zoning District with (US) Urban Standards & (CH) Corridor Highway Overlays to the (R-2)

#### Prepared By: Laura Hamilton, Planner III

This property is in a mixed-use area in the southeastern region of the county on S New Hope Road just north of Armstrong Ford Road. The location is residential of varying home styles and a mix of commercial uses from offices to restaurants and churches.