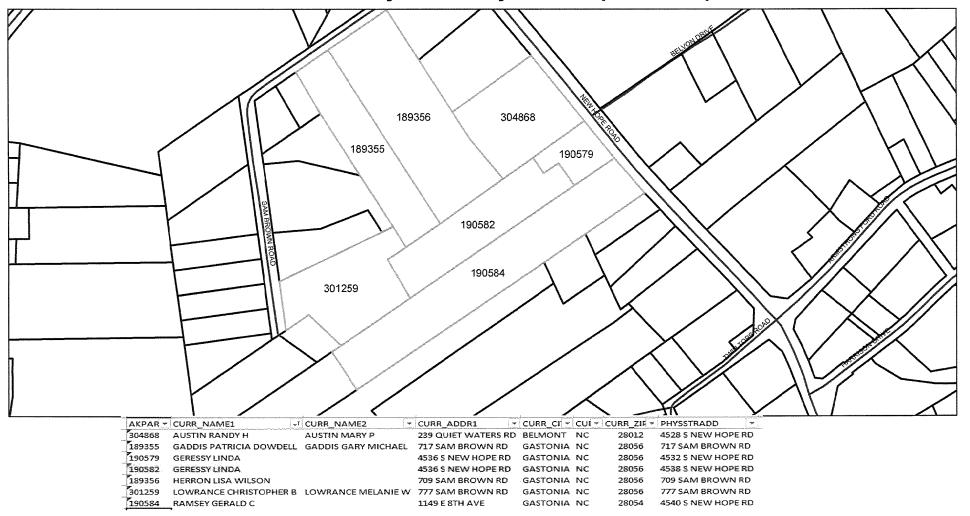

#### Prepared By: Laura Hamilton, Planner III

This property is in a mixed-use area in the southeastern region of the county on S New Hope Road just north of Armstrong Ford Road. The location is residential of varying home styles and a mix of commercial uses from offices to restaurants and churches.