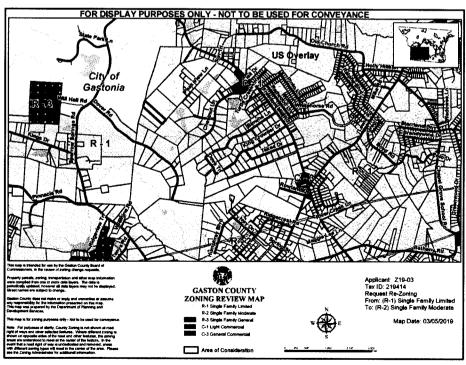

| Tax Parcel Number(s): | 219414                                                     |
|-----------------------|------------------------------------------------------------|
| Applicant:            | Michael & Karen Bridges                                    |
| Owner(s):             | Michael & Karen Bridges                                    |
| Property Location:    | Peak View Ln.                                              |
| Request:              | Rezone Parcel 219414 from the (R-1) Single Family Limited  |
|                       | Zoning District to the (R-2) Single Family Moderate Zoning |
|                       | District                                                   |

NOW, THEREFORE, BE IT RESOLVED by the County Commission that after consideration of the map change application, public hearing comment and Planning Board recommendation:

- 1) The map change request is consistent with the County's approved Comprehensive Plan. The property in question is in a future land use designation of Rural. Rural areas support residential housing on large lots and some business, particularly agriculturally-related businesses. The proposed rezoning from R-1 to R-2 is consistent with the future land use plan, as the parcel is in a residentially zoned area. Rezoning the property to R-2 will keep the character of the area. The Commission considers this action to be reasonable and in the public interest, based on: Planning Board recommendation and compatibility with existing land uses in the immediate area. Property parcel: 219414, be approved, effective with the passage of this Resolution.
- 2) The County Manager is authorized to make necessary notifications in this matter to appropriate parties.