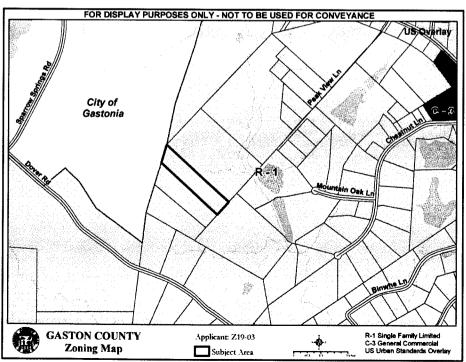

| Tax Parcel Number(s): | 219414                                                     |
|-----------------------|------------------------------------------------------------|
| Applicant:            | Michael & Karen Bridges                                    |
| Owner(s):             | Michael & Karen Bridges                                    |
| Property Location:    | Peak View Ln.                                              |
| Request:              | Rezone Parcel 219414 from the (R-1) Single Family Limited  |
|                       | Zoning District to the (R-2) Single Family Moderate Zoning |
|                       | District                                                   |

NOW, THEREFORE, BE IT RESOLVED by the County Commission that after consideration of the map change application, public hearing comment and Planning Board recommendation:

- 1) The map change request is consistent with the County's approved Comprehensive Plan. The property in question is in a future land use designation of Rural. Rural areas support residential housing on large lots and some business, particularly agriculturally-related businesses. The proposed rezoning from R-1 to R-2 is consistent with the future land use plan, as the parcel is in a residentially zoned area. Rezoning the property to R-2 will keep the character of the area. The Commission considers this action to be reasonable and in the public interest, based on: Planning Board recommendation and compatibility with existing land uses in the immediate area. Property parcel: 219414, be approved, effective with the passage of this Resolution.
- 2) The County Manager is authorized to make necessary notifications in this matter to appropriate parties.