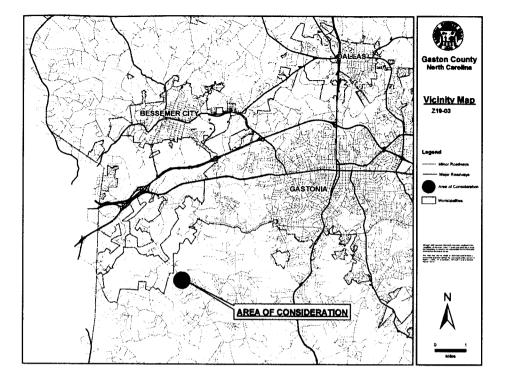

| Tax Parcel Number(s): | 219414                                                     |
|-----------------------|------------------------------------------------------------|
| Applicant:            | Michael & Karen Bridges                                    |
| Owner(s):             | Michael & Karen Bridges                                    |
| Property Location:    | Peak View Ln.                                              |
| Request:              | Rezone Parcel 219414 from the (R-1) Single Family Limited  |
|                       | Zoning District to the (R-2) Single Family Moderate Zoning |
|                       | District                                                   |

#### File #: 19-110

Commissioner Hovis - Planning & Development Services - Zoning Map Change: Z19-03 Michael & Karen Bridges (Applicants); Property Parcel: 219414, Located at Peak View Ln., Gastonia, NC, Rezone from the (R-1) Single Family Limited Zoning District to the (R-2) Single Family Moderate Zoning District