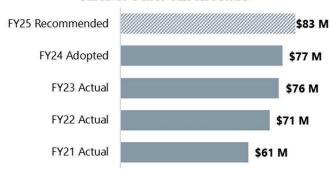

Sales tax revenue is traditionally more volatile than property tax revenue, but is now the County's second-largest revenue source. Historically, the County has maintained a cautious approach in projecting sales tax revenue, considering regional tax data and growth projections. The extraordinary surge in sales tax revenues witnessed in the aftermath of the COVID-19 pandemic is anticipated to taper off in upcoming years. While past budgets accommodated significant year-over-year increases in sales tax revenue, the projections for the next fiscal year indicate a more modest growth trajectory.

| Revenues & Expenditures by Fund        | FY 2021<br>Actual |    | FY 2022<br>Actual |    | FY 2023<br>Actual |    | FY 2024<br>Adopted | Re | FY 2025<br>ecommended | % Change<br>FY 2024-25 |
|----------------------------------------|-------------------|----|-------------------|----|-------------------|----|--------------------|----|-----------------------|------------------------|
| General Fund                           | Actual            |    | Actual            |    | Actual            |    | Adopted            | Ne | commenueu             | F1 2024-23             |
| Revenue by Type                        |                   |    |                   |    |                   |    |                    |    |                       |                        |
| Ad Valorem Taxes                       | \$<br>171,811,264 | \$ | 176,994,199       | \$ | 179,362,500       | \$ | 187,130,714        | \$ | 200,423,278           | 7%                     |
| Sales & Other Taxes                    | \$<br>30,254,787  | \$ | 35,549,956        | \$ | 37,845,812        | \$ | 48,684,672         | \$ | 53,599,048            | 10%                    |
| Intergovernmental & Grants             | \$<br>52,719,339  | \$ | 48,495,632        | \$ | 55,986,148        | \$ | 38,114,560         | \$ | 37,731,276            | -1%                    |
| Fees, Licenses & Permits               | \$<br>7,185,190   | \$ | 7,689,775         | \$ | 9,894,934         | \$ | 9,461,502          | \$ | 11,673,502            | 23%                    |
| Sales, Services, & Fees                | \$<br>21,642,049  | \$ | 23,046,430        | \$ | 19,263,149        | \$ | 22,603,807         | \$ | 19,131,589            | -15%                   |
| Investments & Misc. 1                  | \$<br>4,079,496   | Ś  | 4,863,077         | Ś  | 11,911,239        | Ś  | 4,022,989          | Ś  | 12,169,683            | 203%                   |
| Debt Proceeds                          | \$<br>            | \$ | 1,035,968         | \$ | 5,059,204         | \$ | -                  | \$ | -                     | -                      |
| Transfers In from Other Funds          | \$<br>3,790,233   | \$ | 3,618,899         | \$ | 5,376,931         | \$ | 5,248,400          | \$ | 5,200,000             | -1%                    |
| Fund Balance Appropriated <sup>2</sup> | \$<br>_           | \$ | _                 | \$ | _                 | Ś  | 6,600,000          | \$ | _                     | -100%                  |
| Total Revenue                          | \$                | \$ | 301,293,937       | \$ | 324,699,917       | \$ | 321,866,644        | \$ | 339,928,376           | 6%                     |
| Expenditure by Function                |                   |    |                   |    |                   |    |                    |    |                       |                        |
| General Government                     | \$<br>38,118,026  | \$ | 40,386,197        | \$ | 45,534,915        | \$ | 41,831,512         | \$ | 55,889,447            | 34%                    |
| Public Safety                          | \$<br>67,529,175  | \$ | 78,124,960        | \$ | 94,966,944        | \$ | 90,798,277         | \$ | 101,227,721           | 11%                    |
| Education                              | \$<br>57,240,267  | \$ | 59,153,869        | \$ | 59,154,335        | \$ | 59,674,766         | \$ | 60,088,479            | 1%                     |
| Cultural & Recreational                | \$<br>6,327,670   | \$ | 7,273,263         | \$ | 8,309,440         | \$ | 8,942,129          | \$ | 9,624,592             | 8%                     |
| Human Services                         | \$<br>61,128,319  | \$ | 84,699,106        | \$ | 79,128,418        | \$ | 89,877,220         | \$ | 87,811,823            | -2%                    |
| Environmental Protection               | \$<br>78,372      | \$ | 82,755            | \$ | 79,387            | \$ | 110,661            | \$ | 107,613               | -3%                    |
| Economic & Physical Development        | \$<br>4,113,830   | \$ | 4,411,153         | \$ | 5,206,638         | \$ | 6,082,079          | \$ | 7,103,701             | 17%                    |
| Debt Service                           | \$<br>72,308      | \$ | 114,419           | \$ | 103,206           | \$ | -                  | \$ | -                     | -                      |
| Transfers Out to Other Funds           | \$<br>27,451,955  | \$ | 14,912,489        | \$ | 19,216,593        | \$ | 24,550,000         | \$ | 18,075,000            | -26%                   |
| Total Expenditures                     | \$<br>262,059,922 | \$ | 289,158,211       | \$ | 311,699,875       | \$ | 321,866,644        | \$ | 339,928,376           | 6%                     |
| Revenues Over (Under) Expenditures     | \$<br>29,631,785  | \$ | 12,135,726        | \$ | 13,000,042        | \$ | -                  | \$ | -                     |                        |