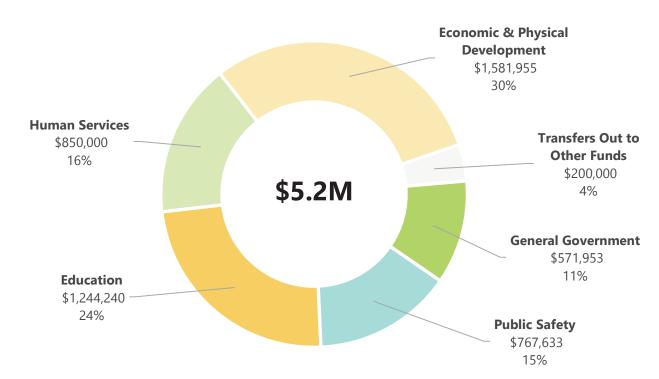

#### **Fines & Forfeitures Fund**

This fund was established in 2021 in accordance with GASB 84. This fund accounts for various legal fines and forfeitures that the County collects.

| Revenues & Expenditures by Fund        | FY 2021<br>Actual | FY 2022<br>Actual | FY 2023<br>Actual | FY 2024<br>Adopted |           | FY 2025<br>Recommended |           | % Change<br>FY 2024-25 |
|----------------------------------------|-------------------|-------------------|-------------------|--------------------|-----------|------------------------|-----------|------------------------|
| Non-Major Special Revenue Funds        |                   |                   |                   |                    |           |                        |           |                        |
| Revenue by Type                        |                   |                   |                   |                    |           |                        |           |                        |
| Sales & Other Taxes                    | \$<br>928,541     | \$<br>1,264,173   | \$<br>1,417,681   | \$                 | 1,222,760 | \$                     | 1,581,955 | 29%                    |
| Intergovernmental & Grants             | \$<br>1,416,643   | \$<br>1,689,518   | \$<br>1,771,660   | \$                 | 1,919,240 | \$                     | 2,094,240 | 9%                     |
| Fees, Licenses & Permits               | \$<br>895,286     | \$<br>1,055,772   | \$<br>1,003,816   | \$                 | 1,029,778 | \$                     | 396,953   | -61%                   |
| Investments & Misc.1                   | \$<br>1,882       | \$<br>12,131      | \$<br>134,792     | \$                 | -         | \$                     | -         | _                      |
| Debt Proceeds                          | \$<br>-           | \$<br>863,293     | \$<br>-           | \$                 | -         | \$                     | -         | -                      |
| Transfers In from Other Funds          | \$<br>256,648     | \$<br>251,077     | \$<br>698,916     | \$                 | 250,000   | \$                     | 375,000   | 50%                    |
| Fund Balance Appropriated <sup>2</sup> | \$<br>-           | \$<br>_           | \$<br>_           | \$                 | -         | \$                     | 767,633   | -                      |
| Total Revenue                          | \$<br>3,499,001   | \$<br>5,135,963   | \$<br>5,026,865   | \$                 | 4,421,778 | \$                     | 5,215,781 | 18%                    |
| Expenditure by Function                |                   |                   |                   |                    |           |                        |           |                        |
| General Government                     | \$<br>237,307     | \$<br>512,673     | \$<br>592,424     | \$                 | 446,953   | \$                     | 571,953   | 28%                    |
| Public Safety                          | \$<br>658,000     | \$<br>1,216,056   | \$<br>627,491     | \$                 | 622,825   | \$                     | 767,633   | 23%                    |
| Education                              | \$<br>667,331     | \$<br>1,016,851   | \$<br>1,028,017   | \$                 | 1,244,240 | \$                     | 1,244,240 | 0%                     |
| Human Services                         | \$<br>581,444     | \$<br>674,272     | \$<br>751,553     | \$                 | 675,000   | \$                     | 850,000   | 26%                    |
| Economic & Physical Development        | \$<br>768,162     | \$<br>1,107,602   | \$<br>1,232,278   | \$                 | 1,222,760 | \$                     | 1,581,955 | 29%                    |
| Transfers Out to Other Funds           | \$<br><u>-</u>    | \$<br>247,857     | \$<br>367,085     | \$                 | 210,000   | \$                     | 200,000   | -5%                    |
| Total Expenditures                     | \$<br>2,912,242   | \$<br>4,775,311   | \$<br>4,598,848   | \$                 | 4,421,778 | \$                     | 5,215,781 | 18%                    |
| Revenue Over (Under) Expenditures      | \$<br>586,758     | \$<br>360,653     | \$<br>428,017     | \$                 | -         | \$                     | -         |                        |