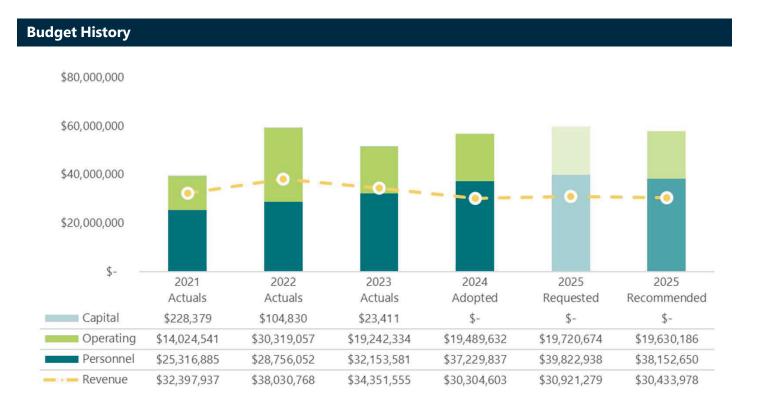

in need of financial and social services.



#### Accomplishments

- Work First won the Excellence in Innovation award from NC Association of County Commissioners, for creating an all-encompassing location to provide services for the refugee population.
- The Department finalized 48 adoptions.
- Gaston County foster home licenses have increased since last year from 54 to 80.

- Workload due to Medicaid Expansion and Open Enrollment has increased the caseloads by 750 in just the first 30 days. Making the actual volume much higher than initial state projections.
- · Recruitment and retention of staff.
- Lack of ability to identify unmet medical needs due to the complexity of mental and physical health concerns of children entering foster care, leading to inadequate placement availability.



The purpose of the Tax Office is to accurately and impartially appraise all property in accordance with applicable state laws and to collect all ad valorem taxes. We strive to be effective, efficient, and courteous to all customers and residents of Gaston County.



#### Accomplishments

- The Tax Office processed 6,200 informal appeals from February to June while also processing 1,416 formal appeals from April to August. Of those 1,416 formal appeals, only 44 were appealed to the PTC. These appeals were completed earlier than anticipated based on the volume and staffing constraints.
- This project focused on resetting the valuation schedules for personal property mobile home values which had not been adjusted prior to 2013. In 2022, the total taxable value of 5,697 homes was \$16.9 mill