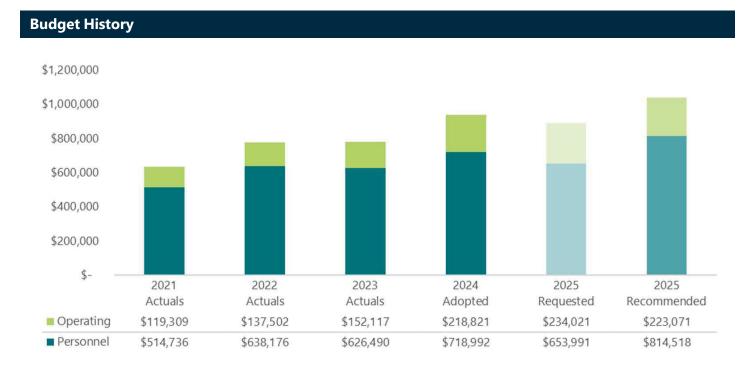

ation of the recruitment process, advanced board training, and expansion of fundraising responsibilities.

- Staffing shortages over the past year have resulted in the hiring of 60% of museum staff over several months. Onboarding new leadership staff while maintaining operations remains a challenge.
- Preservation and maintenance of the museum's historic structures remain a significant challenge. Exterior structural features such as historic glass windows, and brick cleaning and repair are top priorities.
- The John T. Biggers' gift is a monumental addition to the museum's collection. Preservation and display of the collection at the rate in which the public wishes to see it exhibited is a challenge that requires space, professional services, supplies, and specific building requirements.



The department of Natural Resources serves the people of Gaston County by protecting and improving their soil, water, air, plant and wildlife resources through conservation planning, engineering, education, and regulatory programs.



#### Accomplishments

- Partnership with USDA in the Beaver Management Assistance Program has led to 14 applications and completed projects in FY2023.
- Utilization of the department drone has increased the efficiency and effectiveness of sediment and erosion control site inspections.
- Surveys given to 970 5th-12th grade students indicate increases in environmental knowledge, curiosity, self-awareness, and 21st-century skills due to environmental education programs offered by the Gaston Natural Resources Department.

- It is difficult to meet the environme