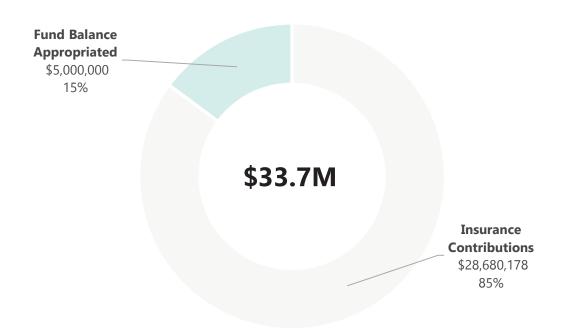

#### **Cash-Funded Projects**

- · Catawba Cove
- GEMS Roof Replacement
- Poston Park Improvements
- Armored Vehicle Replacement
- Gap Funding for Ongoing Projects

|                                                |           | FY 2021                        |         | FY 2022                        |          | FY 2023                      |         | FY 2024        |                    | FY 2025     | % Change     |
|------------------------------------------------|-----------|--------------------------------|---------|--------------------------------|----------|------------------------------|---------|----------------|--------------------|-------------|--------------|
| Revenues & Expenditures by Fund                |           | Actual                         |         | Actual                         |          | Actual                       |         | Adopted        | Re                 | commended   | FY 2024-25   |
| General Fund                                   |           |                                |         |                                |          |                              |         | ·              |                    |             |              |
| Revenue                                        | \$        | 291,691,707                    | \$      | 301,293,937                    | \$       | 324,699,917                  | \$      | 321,866,644    | \$                 | 339,928,376 | 6%           |
| Expenditures                                   | \$        | 262,059,922                    | \$      | 289,158,211                    | \$       | 311,699,875                  | \$      | 321,866,644    | \$                 | 339,928,376 | 6%           |
| Revenue Over (Under) Expenditures              | \$        | 29,631,785                     | \$      | 12,135,726                     | \$       | 13,000,042                   | \$      | -              | \$                 | -           | -            |
| Community Investment Fund                      |           |                                |         |                                |          |                              |         |                |                    |             |              |
| Revenue                                        | \$        | 78,830,174                     | \$      | 61,474,224                     | \$       | 80,807,700                   | \$      | 68,873,111     | \$                 | 51,133,805  | -26%         |
| Expenditures                                   | \$        | 43,630,178                     | \$      | 59,221,946                     | \$       | 90,895,404                   | \$      | 68,873,111     | \$                 | 51,133,805  | -26%         |
| Revenue Over (Under) Expenditures              | \$        | 35,199,996                     | \$      | 2,252,278                      | \$       | (10,087,704)                 | \$      | -              | \$                 | -           | -            |
| Debt Service Fund                              |           |                                |         |                                |          |                              |         |                |                    |             |              |
| Revenue                                        | \$        | 91,767,392                     | \$      | 30,979,233                     | \$       | 30,873,557                   | \$      | 35,321,978     | \$                 | 35,121,814  | -1%          |
| Expenditures                                   | \$        | 103,060,384                    | \$      | 30,514,215                     | \$       | 29,164,344                   | \$      | 35,321,978     | \$                 | 35,121,814  | -1%          |
| Revenue Over (Under) Expenditures              | \$        |                                |         | 465,018                        | \$       | 1,709,213                    |         | -              | \$                 | -           | -            |
| Capital Improvements Fund                      |           |                                |         |                                |          |                              |         |                |                    |             |              |
| Revenue                                        | \$        | 14,886,697                     | \$      | 28,425,326                     | \$       | 61,664,921                   | \$      | 33,551,133     | \$                 | 16,011,991  | -52%         |
| Expenditures                                   | \$        | 42,478,859                     | \$      | 29,371,530                     | \$       | 45,089,199                   | \$      | 33,551,133     | \$                 | 16,011,991  | -52%         |
| Revenue Over (Under) Expenditures              | \$        |                                | \$      | (946,204)                      | \$       | 16,575,722                   | \$      | -              | \$                 | -           | -            |
| Representative Payee Fund                      | •         | , ,                            | •       | . , ,                          | •        |                              | •       |                | •                  |             |              |
| Revenue                                        | \$        | 728,563                        | \$      | 672,667                        | \$       | 743,643                      | \$      | 675,000        | \$                 | 850,000     | 26%          |
| Expenditures                                   | \$        | 581,444                        | \$      | 674,271                        | \$       | 751,553                      | \$      | 675,000        | \$                 | 850,000     | 26%          |
| Revenue Over (Under) Expenditures              | Ś         |                                | \$      | (1,604)                        | _        | (7,910)                      |         | -              | \$                 | -           | -            |
| Tourism Fund                                   | •         | ,                              | т       | (=,===,                        | •        | (-//                         | т       |                | •                  |             |              |
| Revenue                                        | \$        | 956,836                        | \$      | 1,462,234                      | \$       | 1,499,927                    | \$      | 1,222,760      | \$                 | 1,581,955   | 29%          |
| Expenditures                                   | Ś         | 768,162                        | \$      | 1,108,860                      | \$       | 1,279,706                    | \$      | 1,222,760      | \$                 | 1,581,955   | 29%          |
| Revenue Over (Under) Expenditures              | Ś         |                                | \$      | 353,374                        | <u> </u> | 220,221                      | _       | -              | Ś                  | -           | -            |
| Property Revaluation Fund                      | Ψ         | 100,075                        | ~       | 333,37 .                       | ~        |                              | ~       |                | ~                  |             |              |
| Revenue                                        | \$        | 250,354                        | \$      | 250,844                        | \$       | 711,847                      | \$      | 250,000        | \$                 | 375,000     | 50%          |
| Expenditures                                   | \$        | 41,077                         | \$      | 412,890                        | \$       | 541,392                      | \$      | 250,000        | \$                 | 375,000     | 50%          |
| Revenue Over (Under) Expenditures              | <u>\$</u> |                                | \$      | (162,046)                      |          |                              | \$      | -              | \$                 | -           | -            |
| Emergency Telephone Fund                       | •         |                                | *       | (202,010)                      | *        | _, 0, 100                    | •       |                | •                  |             |              |
| Revenue                                        | \$        | 580,372                        | Ś       | 1,486,924                      | \$       | 800,793                      | \$      | 622,825        | \$                 | 767,633     | 23%          |
| Expenditures                                   | \$        | 423,925                        | \$      | 1,216,056                      | \$       | 687,509                      | \$      | 622,825        | \$                 | 767,633     | 23%          |
| Revenue Over (Under) Expenditures              | Ś         |                                | \$      | 270,867                        |          | 113,284                      | \$      | -              | \$                 | -           | -            |
| Deeds of Trust Fund                            | Ψ         | 130,117                        | ~       | 270,007                        | ~        | 110,20                       | ~       |                | ~                  |             |              |
| Revenue                                        | \$        | 196,229                        | \$      | 103,945                        | \$       | 51,038                       | ς       | 196,953        | ς                  | 196,953     | 0%           |
| Expenditures                                   | \$        | 196,229                        |         | 99,783                         |          | 51,032                       | -       | ,              |                    | 196,953     | 0%           |
| Revenue Over (Under) Expenditures              | Ś         | -                              | \$      | 4,162                          |          | 51,032                       | \$      | -              | \$                 | -           | -            |
| Civil Process Fund                             | Y         |                                | 7       | 4,102                          | 7        | Ū                            | Y       |                | ~                  |             |              |
| Revenue                                        | \$        | 119,315                        | ς       | 142,499                        | \$       | 191,598                      | \$      | 210,000        | \$                 | 200,000     | -5%          |
| Expenditures                                   | \$        | 234,074                        |         | 246,599                        | \$       | 259,639                      |         | 210,000        | \$                 | 200,000     | -5%          |
| Revenue Over (Under) Expenditures              | <u> </u>  | (114,760)                      |         | (104,100)                      |          | (68,040)                     |         |                | \$                 | -           | -            |
| Fines & Forfeitures Fund                       | ų         | (117,700)                      | ب       | (107,100)                      | ب        | (00,040)                     | ب       | -              | ب                  | -           | -            |
| Revenue                                        | \$        | 667,331                        | \$      | 1,016,851                      | ¢        | 1,028,017                    | \$      | 1,244,240      | \$                 | 1,244,240   | 0%           |
| Expenditures                                   | ¢         | 667,331                        | \$      | 1,016,851                      |          | 1,028,017                    | \$      | 1,244,240      | \$                 | 1,244,240   | 0%           |
| Revenue Over (Under) Expenditures              | ر<br>د    | - 007,331                      | ۶<br>\$ | -,010,001                      | ۶<br>\$  | -,020,017                    | ۶<br>\$ | ±,∠++,∠4U<br>- | <sup>ې</sup><br>\$ | -, 444, 440 | -            |
| Solid Waste Fund                               | Ą         | -                              | Ą       | -                              | Ģ        | -                            | Ą       | -              | Ą                  | -           | -            |
| Revenue                                        | \$        | 13,475,666                     | \$      | 13,273,975                     | \$       | 14,899,612                   | \$      | 16,954,247     | \$                 | 13,127,913  | -23%         |
|                                                | ۶<br>\$   |                                |         |                                |          |                              | ۶<br>\$ |                | - 1                |             | -23%<br>-23% |
| Expenditures Revenue Over (Under) Expenditures | <u> </u>  | 10,359,916<br><b>3,115,750</b> |         | 12,252,423<br><b>1,021,552</b> |          | 14,221,441<br><b>678,170</b> |         | 16,954,247     | \$<br>\$           | 13,127,913  |              |
| Self Insurance Fund                            | Þ         | 3,113,/50                      | Þ       | 1,021,552                      | Þ        | 0/8,1/0                      | Þ       | -              | Þ                  | -           | -            |
|                                                | Ļ         | 22 054 025                     | ۲       | 25 205 702                     | ۲        | 27 020 404                   | ۲       | 21 750 700     | ۲.                 | 22 600 470  | <i>C</i> 0/  |
| Revenue                                        | \$        | , ,                            | \$      | 25,305,763                     | \$       | 27,029,104                   | \$      | 31,758,769     | \$                 | 33,680,178  | 6%           |
| Expenditures                                   | \$        | 25,114,298                     |         | 27,715,404                     |          | 30,548,238                   |         | 31,758,769     | \$                 | 33,680,178  | 6%           |
| Revenue Over (Under) Expenditures              | Ş         | (2,163,263)                    | Ş       | (2,409,640)                    | Ş        | (3,519,133)                  | Ş       | -              | \$                 | -           | -            |