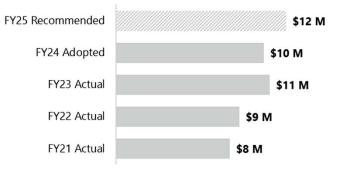

| Revenues & Expenditures by Fund        | FY 2021<br>Actual |    | FY 2022<br>Actual |    | FY 2023<br>Actual |    | FY 2024<br>Adopted | Re | FY 2025<br>ecommended | % Change<br>FY 2024-25 |
|----------------------------------------|-------------------|----|-------------------|----|-------------------|----|--------------------|----|-----------------------|------------------------|
| General Fund                           | Actual            |    | Actual            |    | Actual            |    | Adopted            | Ne | commenueu             | F1 2024-23             |
| Revenue by Type                        |                   |    |                   |    |                   |    |                    |    |                       |                        |
| Ad Valorem Taxes                       | \$<br>171,811,264 | \$ | 176,994,199       | \$ | 179,362,500       | \$ | 187,130,714        | \$ | 200,423,278           | 7%                     |
| Sales & Other Taxes                    | \$<br>30,254,787  | \$ | 35,549,956        | \$ | 37,845,812        | \$ | 48,684,672         | \$ | 53,599,048            | 10%                    |
| Intergovernmental & Grants             | \$<br>52,719,339  | \$ | 48,495,632        | \$ | 55,986,148        | \$ | 38,114,560         | \$ | 37,731,276            | -1%                    |
| Fees, Licenses & Permits               | \$<br>7,185,190   | \$ | 7,689,775         | \$ | 9,894,934         | \$ | 9,461,502          | \$ | 11,673,502            | 23%                    |
| Sales, Services, & Fees                | \$<br>21,642,049  | \$ | 23,046,430        | \$ | 19,263,149        | \$ | 22,603,807         | \$ | 19,131,589            | -15%                   |
| Investments & Misc. 1                  | \$<br>4,079,496   | Ś  | 4,863,077         | Ś  | 11,911,239        | Ś  | 4,022,989          | Ś  | 12,169,683            | 203%                   |
| Debt Proceeds                          | \$<br>            | \$ | 1,035,968         | \$ | 5,059,204         | \$ | -                  | \$ | -                     | -                      |
| Transfers In from Other Funds          | \$<br>3,790,233   | \$ | 3,618,899         | \$ | 5,376,931         | \$ | 5,248,400          | \$ | 5,200,000             | -1%                    |
| Fund Balance Appropriated <sup>2</sup> | \$<br>_           | \$ | _                 | \$ | _                 | Ś  | 6,600,000          | \$ | _                     | -100%                  |
| Total Revenue                          | \$                | \$ | 301,293,937       | \$ | 324,699,917       | \$ | 321,866,644        | \$ | 339,928,376           | 6%                     |
| Expenditure by Function                |                   |    |                   |    |                   |    |                    |    |                       |                        |
| General Government                     | \$<br>38,118,026  | \$ | 40,386,197        | \$ | 45,534,915        | \$ | 41,831,512         | \$ | 55,889,447            | 34%                    |
| Public Safety                          | \$<br>67,529,175  | \$ | 78,124,960        | \$ | 94,966,944        | \$ | 90,798,277         | \$ | 101,227,721           | 11%                    |
| Education                              | \$<br>57,240,267  | \$ | 59,153,869        | \$ | 59,154,335        | \$ | 59,674,766         | \$ | 60,088,479            | 1%                     |
| Cultural & Recreational                | \$<br>6,327,670   | \$ | 7,273,263         | \$ | 8,309,440         | \$ | 8,942,129          | \$ | 9,624,592             | 8%                     |
| Human Services                         | \$<br>61,128,319  | \$ | 84,699,106        | \$ | 79,128,418        | \$ | 89,877,220         | \$ | 87,811,823            | -2%                    |
| Environmental Protection               | \$<br>78,372      | \$ | 82,755            | \$ | 79,387            | \$ | 110,661            | \$ | 107,613               | -3%                    |
| Economic & Physical Development        | \$<br>4,113,830   | \$ | 4,411,153         | \$ | 5,206,638         | \$ | 6,082,079          | \$ | 7,103,701             | 17%                    |
| Debt Service                           | \$<br>72,308      | \$ | 114,419           | \$ | 103,206           | \$ | -                  | \$ | -                     | -                      |
| Transfers Out to Other Funds           | \$<br>27,451,955  | \$ | 14,912,489        | \$ | 19,216,593        | \$ | 24,550,000         | \$ | 18,075,000            | -26%                   |
| Total Expenditures                     | \$<br>262,059,922 | \$ | 289,158,211       | \$ | 311,699,875       | \$ | 321,866,644        | \$ | 339,928,376           | 6%                     |
| Revenues Over (Under) Expenditures     | \$<br>29,631,785  | \$ | 12,135,726        | \$ | 13,000,042        | \$ | -                  | \$ | -                     |                        |