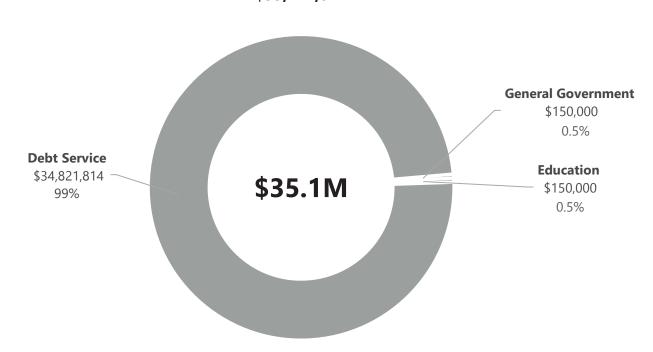

#### **Debt Service Fund**

This fund accounts for all expenditures for principal and interest for long-term debt payments for both County debt and School-related debt.

| Revenues & Expenditures by Fund        | FY 2021<br>Actual  | FY 2022<br>Actual | FY 2023<br>Actual | FY 2024<br>Adopted | Ro  | FY 2025<br>commended | % Change<br>FY 2024-25 |
|----------------------------------------|--------------------|-------------------|-------------------|--------------------|-----|----------------------|------------------------|
| Debt Service Fund                      | Actual             | Actual            | Actual            | Adopted            | INC | commenaca            | 112024-23              |
| Revenue by Type                        |                    |                   |                   |                    |     |                      |                        |
| Sales & Other Taxes                    | \$<br>-            | \$<br>-           | \$<br>-           | \$<br>-            | \$  | -                    | -                      |
| Intergovernmental & Grants             | \$<br>-            | \$<br>-           | \$<br>-           | \$<br>-            | \$  | -                    | -                      |
| Investments & Misc. <sup>1</sup>       | \$<br>7,411        | \$<br>2,213       | \$<br>71,195      | \$<br>-            | \$  | -                    | -                      |
| Debt Proceeds                          | \$<br>60,516,875   | \$<br>-           | \$<br>-           | \$<br>_            | \$  | -                    | -                      |
| Transfers In from Other Funds          | \$<br>31,243,105   | \$<br>30,977,020  | \$<br>30,802,362  | \$<br>35,321,978   | \$  | 35,121,814           | -1%                    |
| Fund Balance Appropriated <sup>2</sup> | \$<br>-            | \$<br>-           | \$<br>-           | \$<br>-            | \$  | -                    | -                      |
| Total Revenue                          | \$<br>91,767,392   | \$<br>30,979,233  | \$<br>30,873,557  | \$<br>35,321,978   | \$  | 35,121,814           | -1%                    |
| Expenditure by Function                |                    |                   |                   |                    |     |                      |                        |
| General Government                     | \$<br>-            | \$<br>32,196      | \$<br>22,500      | \$<br>-            | \$  | 150,000              | -                      |
| Education                              | \$<br>858,249      | \$<br>-           | \$<br>-           | \$<br>150,000      | \$  | 150,000              | 0%                     |
| Debt Service                           | \$<br>97,344,529   | \$<br>30,482,019  | \$<br>29,141,844  | \$<br>35,171,978   | \$  | 34,821,814           | -1%                    |
| Transfers Out to Other Funds           | \$<br>4,857,606    | \$<br>-           | \$<br>-           | \$<br>-            | \$  | -                    | -                      |
| Total Expenditures                     | \$<br>103,060,384  | \$<br>30,514,215  | \$<br>29,164,344  | \$<br>35,321,978   | \$  | 35,121,814           | -1%                    |
| Revenues Over (Under) Expenditures     | \$<br>(11,292,993) | \$<br>465,018     | \$<br>1,709,213   | \$<br>-            | \$  | -                    |                        |