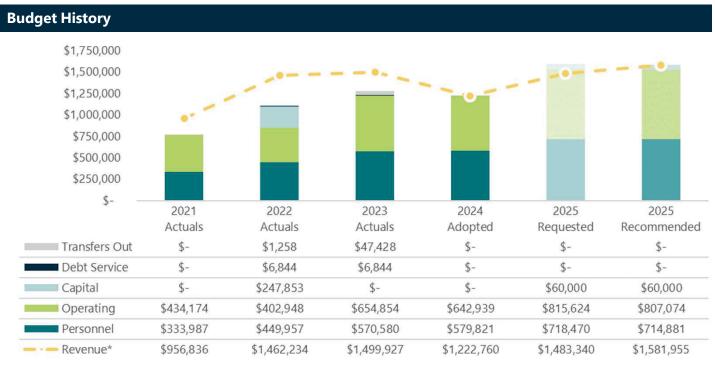

#### **Fines & Forfeitures Fund**

This fund was established in 2021 in accordance with GASB 84. This fund accounts for various legal fines and forfeitures that the County collects.

| Revenues & Expenditures by Fund        | FY 2021<br>Actual | FY 2022<br>Actual | FY 2023<br>Actual | FY 2024<br>Adopted |           | FY 2025<br>Recommended |           | % Change<br>FY 2024-25 |
|----------------------------------------|-------------------|-------------------|-------------------|--------------------|-----------|------------------------|-----------|------------------------|
| Non-Major Special Revenue Funds        |                   |                   |                   |                    |           |                        |           |                        |
| Revenue by Type                        |                   |                   |                   |                    |           |                        |           |                        |
| Sales & Other Taxes                    | \$<br>928,541     | \$<br>1,264,173   | \$<br>1,417,681   | \$                 | 1,222,760 | \$                     | 1,581,955 | 29%                    |
| Intergovernmental & Grants             | \$<br>1,416,643   | \$<br>1,689,518   | \$<br>1,771,660   | \$                 | 1,919,240 | \$                     | 2,094,240 | 9%                     |
| Fees, Licenses & Permits               | \$<br>895,286     | \$<br>1,055,772   | \$<br>1,003,816   | \$                 | 1,029,778 | \$                     | 396,953   | -61%                   |
| Investments & Misc.1                   | \$<br>1,882       | \$<br>12,131      | \$<br>134,792     | \$                 | -         | \$                     | -         | _                      |
| Debt Proceeds                          | \$<br>-           | \$<br>863,293     | \$<br>-           | \$                 | -         | \$                     | -         | -                      |
| Transfers In from Other Funds          | \$<br>256,648     | \$<br>251,077     | \$<br>698,916     | \$                 | 250,000   | \$                     | 375,000   | 50%                    |
| Fund Balance Appropriated <sup>2</sup> | \$<br>-           | \$<br>_           | \$<br>_           | \$                 | -         | \$                     | 767,633   | -                      |
| Total Revenue                          | \$<br>3,499,001   | \$<br>5,135,963   | \$<br>5,026,865   | \$                 | 4,421,778 | \$                     | 5,215,781 | 18%                    |
| Expenditure by Function                |                   |                   |                   |                    |           |                        |           |                        |
| General Government                     | \$<br>237,307     | \$<br>512,673     | \$<br>592,424     | \$                 | 446,953   | \$                     | 571,953   | 28%                    |
| Public Safety                          | \$<br>658,000     | \$<br>1,216,056   | \$<br>627,491     | \$                 | 622,825   | \$                     | 767,633   | 23%                    |
| Education                              | \$<br>667,331     | \$<br>1,016,851   | \$<br>1,028,017   | \$                 | 1,244,240 | \$                     | 1,244,240 | 0%                     |
| Human Services                         | \$<br>581,444     | \$<br>674,272     | \$<br>751,553     | \$                 | 675,000   | \$                     | 850,000   | 26%                    |
| Economic & Physical Development        | \$<br>768,162     | \$<br>1,107,602   | \$<br>1,232,278   | \$                 | 1,222,760 | \$                     | 1,581,955 | 29%                    |
| Transfers Out to Other Funds           | \$<br><u>-</u>    | \$<br>247,857     | \$<br>367,085     | \$                 | 210,000   | \$                     | 200,000   | -5%                    |
| Total Expenditures                     | \$<br>2,912,242   | \$<br>4,775,311   | \$<br>4,598,848   | \$                 | 4,421,778 | \$                     | 5,215,781 | 18%                    |
| Revenue Over (Under) Expenditures      | \$<br>586,758     | \$<br>360,653     | \$<br>428,017     | \$                 | -         | \$                     | -         |                        |