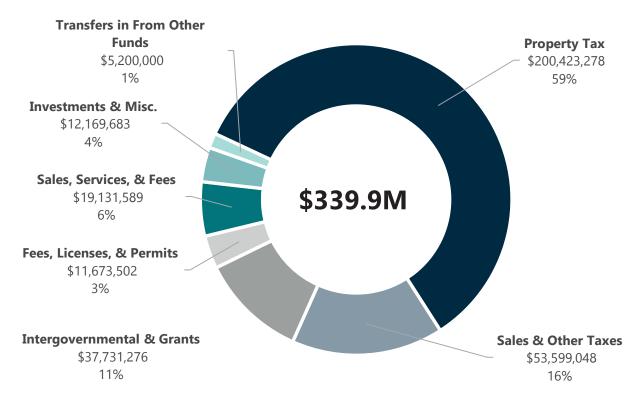

#### Revenues Where does the money come from? **Property Tax Internal Transfers** \$200M, 59% \$5M, 1% Investments & Misc. \$12M, 4% Fees, Licenses, & Permits\* **Total** \$31M, 9% \$340M Intergovernmental & Grants \$38M, 11% Sales & Other Taxes \$54M, 16% \*Includes Sales, Services & Fees category

| Revenues & Expenditures by Fund        | FY 2021<br>Actual |    | FY 2022<br>Actual |    | FY 2023<br>Actual |    | FY 2024<br>Adopted | Re | FY 2025<br>ecommended | % Change<br>FY 2024-25 |
|----------------------------------------|-------------------|----|-------------------|----|-------------------|----|--------------------|----|-----------------------|------------------------|
| General Fund                           | Actual            |    | Actual            |    | Actual            |    | Adopted            | Ne | commenueu             | F1 2024-23             |
| Revenue by Type                        |                   |    |                   |    |                   |    |                    |    |                       |                        |
| Ad Valorem Taxes                       | \$<br>171,811,264 | \$ | 176,994,199       | \$ | 179,362,500       | \$ | 187,130,714        | \$ | 200,423,278           | 7%                     |
| Sales & Other Taxes                    | \$<br>30,254,787  | \$ | 35,549,956        | \$ | 37,845,812        | \$ | 48,684,672         | \$ | 53,599,048            | 10%                    |
| Intergovernmental & Grants             | \$<br>52,719,339  | \$ | 48,495,632        | \$ | 55,986,148        | \$ | 38,114,560         | \$ | 37,731,276            | -1%                    |
| Fees, Licenses & Permits               | \$<br>7,185,190   | \$ | 7,689,775         | \$ | 9,894,934         | \$ | 9,461,502          | \$ | 11,673,502            | 23%                    |
| Sales, Services, & Fees                | \$<br>21,642,049  | \$ | 23,046,430        | \$ | 19,263,149        | \$ | 22,603,807         | \$ | 19,131,589            | -15%                   |
| Investments & Misc. 1                  | \$<br>4,079,496   | Ś  | 4,863,077         | Ś  | 11,911,239        | Ś  | 4,022,989          | Ś  | 12,169,683            | 203%                   |
| Debt Proceeds                          | \$<br>            | \$ | 1,035,968         | \$ | 5,059,204         | \$ | -                  | \$ | -                     | -                      |
| Transfers In from Other Funds          | \$<br>3,790,233   | \$ | 3,618,899         | \$ | 5,376,931         | \$ | 5,248,400          | \$ | 5,200,000             | -1%                    |
| Fund Balance Appropriated <sup>2</sup> | \$<br>_           | \$ | _                 | \$ | _                 | Ś  | 6,600,000          | \$ | _                     | -100%                  |
| Total Revenue                          | \$                | \$ | 301,293,937       | \$ | 324,699,917       | \$ | 321,866,644        | \$ | 339,928,376           | 6%                     |
| Expenditure by Function                |                   |    |                   |    |                   |    |                    |    |                       |                        |
| General Government                     | \$<br>38,118,026  | \$ | 40,386,197        | \$ | 45,534,915        | \$ | 41,831,512         | \$ | 55,889,447            | 34%                    |
| Public Safety                          | \$<br>67,529,175  | \$ | 78,124,960        | \$ | 94,966,944        | \$ | 90,798,277         | \$ | 101,227,721           | 11%                    |
| Education                              | \$<br>57,240,267  | \$ | 59,153,869        | \$ | 59,154,335        | \$ | 59,674,766         | \$ | 60,088,479            | 1%                     |
| Cultural & Recreational                | \$<br>6,327,670   | \$ | 7,273,263         | \$ | 8,309,440         | \$ | 8,942,129          | \$ | 9,624,592             | 8%                     |
| Human Services                         | \$<br>61,128,319  | \$ | 84,699,106        | \$ | 79,128,418        | \$ | 89,877,220         | \$ | 87,811,823            | -2%                    |
| Environmental Protection               | \$<br>78,372      | \$ | 82,755            | \$ | 79,387            | \$ | 110,661            | \$ | 107,613               | -3%                    |
| Economic & Physical Development        | \$<br>4,113,830   | \$ | 4,411,153         | \$ | 5,206,638         | \$ | 6,082,079          | \$ | 7,103,701             | 17%                    |
| Debt Service                           | \$<br>72,308      | \$ | 114,419           | \$ | 103,206           | \$ | -                  | \$ | -                     | -                      |
| Transfers Out to Other Funds           | \$<br>27,451,955  | \$ | 14,912,489        | \$ | 19,216,593        | \$ | 24,550,000         | \$ | 18,075,000            | -26%                   |
| Total Expenditures                     | \$<br>262,059,922 | \$ | 289,158,211       | \$ | 311,699,875       | \$ | 321,866,644        | \$ | 339,928,376           | 6%                     |
| Revenues Over (Under) Expenditures     | \$<br>29,631,785  | \$ | 12,135,726        | \$ | 13,000,042        | \$ | -                  | \$ | -                     |                        |