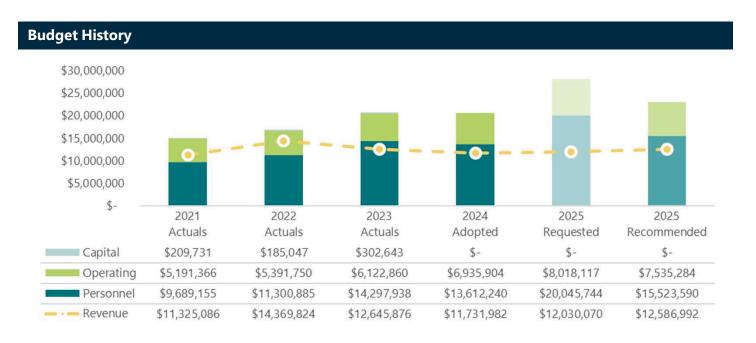

| Gaston County Schools   | FY 2024<br>Budget | FY 2025<br>Request | FY 2025 Recommendation |
|-------------------------|-------------------|--------------------|------------------------|
| Operating               | \$53,001,704      | \$59,963,704       | \$53,501,704           |
| Capital                 | \$2,227,000       | \$6,700,000        | \$2,227,000            |
| Total Direct Allocation | \$55,228,704      | \$66,663,704       | \$55,728,704           |