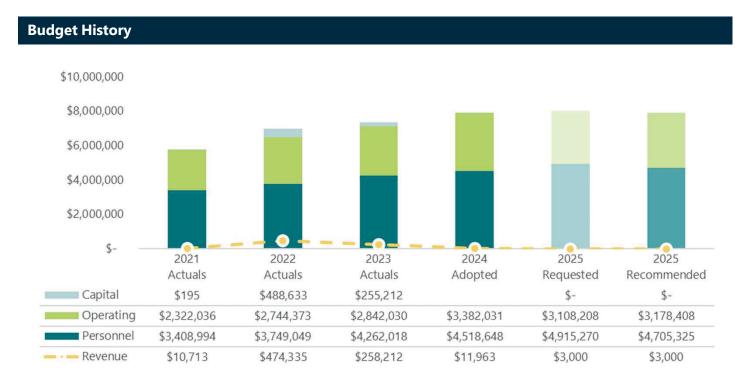

was replaced. Our fleet grew from 104 devices to 119.
- We upgraded our VOIP phone system from ShoreTel to Mitel CONNECT. This was necessary to stay on a supported version of the software. The new interface is easier for staff to use, with features like call forwarding

- We continue to have issues finding qualified candidates for certain positions.
- Technology costs have risen exponentially over time. Many of our vendors have a built-in cost increase for support and maintenance that is either established upfront, or they stipulate a percentage increase for support. Supply chain issues have contributed to an increase in costs for hardware.
- Expertise is declining as vendors lose institutional knowledge and are understaffed. This affects the level of support we receive from our vendors.



Gaston County Internal Audit provides excellent public service by providing objective, reasonable assurance that the County has an operating and effective system of internal controls and assists members of management in evaluating the efficiency and effectiveness of operations.



#### Accomplishments

- Onboarded over 25 employee hotline tips and complaints since inception (April 1, 2023); collaborated with and assisted HR with complaints that were personnel-related.
- Spent 1.5 months assisting Finance with depository bank reconciliation to ensure the timely completion of their ACRF audit.
- Saved the County over \$100k annually using No Cost Solutions utility consultants by collaborating with other departments that pay utility bills.

- Only producing on average 1 audit report per yea