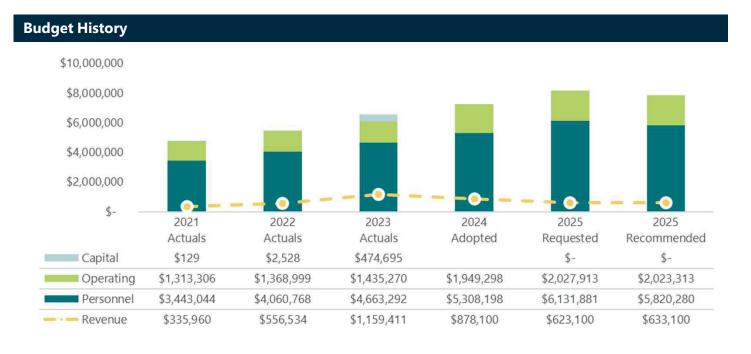

The FY25 Recommended Budget is \$420 million for all funds, net of internal transfers. The General Fund, totaling \$340 million gross expenditures, is the County's major operating fund and is primarily funded with property taxes. This budget recommends a 59.9 cent tax rate, which is a 1.1 cent decrease from the current rate of 61 cents. The rate reduction will result in zero growth in General Fund Ad Valorem revenue over year-to-date actual revenues (as of April 2024) in the current FY24 budget. Growth in investment interest revenue and a scaled-back Capital Fund transfer will offset this tax rate reduction and projected revenue slow-downs in other areas, such as state and federal grant funds.

A breakdown of revenue by type and expenditures by function for all funds is shown below:

In terms of personnel, the FY25 Recommended Budget includes two new full-time positions, one of which is fully supported by fees, and one of which is fully supported by occupancy taxes collected in a special revenue fund. Funding is also allocated towards the implementation of a compensation study for current employees. This study will update the job classification structure to reflect job families and career levels, as well as conduct a market study of base pay compensation to reflect full labor market.

| Revenue by Type                | FY2 | Recommended |
|--------------------------------|-----|-------------|
| Property Tax                   | \$  | 200,423,278 |
| Sales & Other Taxes            | \$  | 83,384,808  |
| Intergovernmental & Grants     | \$  | 41,825,516  |
| Sales, Services, & Fees        | \$  | 31,889,502  |
| Insurance Contributions        | \$  | 28,680,178  |
| Investments & Misc.            | \$  | 15,769,683  |
| Fees, Licenses, & Permits      | \$  | 12,070,455  |
| Fund Balance Appropriation     | \$  | 5,767,633   |
| Total Revenue Net of Transfers | \$  | 419,811,053 |

| <b>Expenditures by Function</b>            | FY2 | 5 Recommended |
|--------------------------------------------|-----|---------------|
| Public Safety                              | \$  | 102,975,354   |
| General Government                         | \$  | 94,134,484    |
| Human Services                             | \$  | 88,661,823    |
| Education                                  | \$  | 64,506,938    |
| Debt Service                               | \$  | 35,012,192    |
| Solid Waste                                | \$  | 12,937,535    |
| Cultural & Recreational                    | \$  | 12,789,458    |
| Economic & Physical Development            | \$  | 8,685,656     |
| <b>Environmental Protection</b>            | \$  | 107,613       |
| <b>Total Expenditures Net of Transfers</b> | \$  | 419,811,053   |