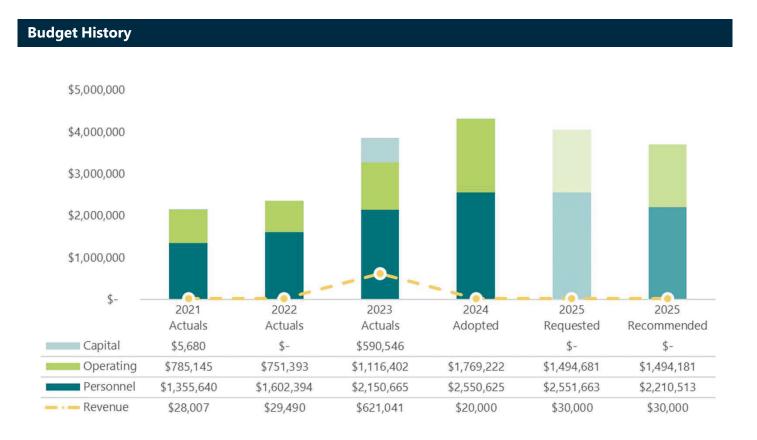

ve to resources continues to be a challenge. Unit Hour Utilization is over the industry-recommended level 91% of the time.



Human Resources is a strategic partner in supporting Gaston County's departments by maximizing human capital and aligning it with organizational initiatives, values, strategies and the needs of all stakeholders through equitable policies, programs and services.



#### Accomplishments

- Completed and implemented a new applicant tracking system.
- Completed RFP and selection process for a new employee wellness center, which opened in January 2024.
- · Completed organizational range analysis.

- Inefficient distribution of workloads.
- Increased workloads and limited capacity to take on new initiatives.
- Lack of personnel in key positions with major job functions.



Information Technology works to ensure County systems are highly available and secure, enabling County departments to provide excellent public service.



#### Accomplishments

- ESRI Portal allows the sharing of GIS data internally without County employees having to have ESRI licenses. Using security groups provides the department publishing the data with the capability to limit who can view the data.
- Our 5-year RICOH multifactor printer lease ended at the end of FY23, and our entire leased printer fleet was replaced. Our fleet grew from 104 devices to 119.
- We upgraded our VOIP phone system from ShoreTel to Mitel CONNECT. This was necessary to stay on a supported version of the software. The new interface is easier for staff to use, with features like call forwarding

- We continue