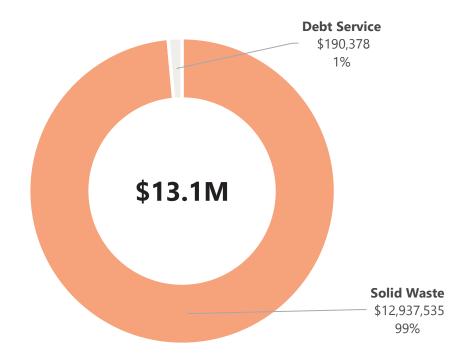

#### **Cash-Funded Projects**

- · Catawba Cove
- GEMS Roof Replacement
- Poston Park Improvements
- Armored Vehicle Replacement
- Gap Funding for Ongoing Projects

|                                                |           | FY 2021                        |         | FY 2022                        |          | FY 2023                      |         | FY 2024        |                    | FY 2025     | % Change     |
|------------------------------------------------|-----------|--------------------------------|---------|--------------------------------|----------|------------------------------|---------|----------------|--------------------|-------------|--------------|
| Revenues & Expenditures by Fund                |           | Actual                         |         | Actual                         |          | Actual                       |         | Adopted        | Re                 | commended   | FY 2024-25   |
| General Fund                                   |           |                                |         |                                |          |                              |         | ·              |                    |             |              |
| Revenue                                        | \$        | 291,691,707                    | \$      | 301,293,937                    | \$       | 324,699,917                  | \$      | 321,866,644    | \$                 | 339,928,376 | 6%           |
| Expenditures                                   | \$        | 262,059,922                    | \$      | 289,158,211                    | \$       | 311,699,875                  | \$      | 321,866,644    | \$                 | 339,928,376 | 6%           |
| Revenue Over (Under) Expenditures              | \$        | 29,631,785                     | \$      | 12,135,726                     | \$       | 13,000,042                   | \$      | -              | \$                 | -           | -            |
| Community Investment Fund                      |           |                                |         |                                |          |                              |         |                |                    |             |              |
| Revenue                                        | \$        | 78,830,174                     | \$      | 61,474,224                     | \$       | 80,807,700                   | \$      | 68,873,111     | \$                 | 51,133,805  | -26%         |
| Expenditures                                   | \$        | 43,630,178                     | \$      | 59,221,946                     | \$       | 90,895,404                   | \$      | 68,873,111     | \$                 | 51,133,805  | -26%         |
| Revenue Over (Under) Expenditures              | \$        | 35,199,996                     | \$      | 2,252,278                      | \$       | (10,087,704)                 | \$      | -              | \$                 | -           | -            |
| Debt Service Fund                              |           |                                |         |                                |          |                              |         |                |                    |             |              |
| Revenue                                        | \$        | 91,767,392                     | \$      | 30,979,233                     | \$       | 30,873,557                   | \$      | 35,321,978     | \$                 | 35,121,814  | -1%          |
| Expenditures                                   | \$        | 103,060,384                    | \$      | 30,514,215                     | \$       | 29,164,344                   | \$      | 35,321,978     | \$                 | 35,121,814  | -1%          |
| Revenue Over (Under) Expenditures              | \$        |                                |         | 465,018                        | \$       | 1,709,213                    |         | -              | \$                 | -           | -            |
| Capital Improvements Fund                      |           |                                |         |                                |          |                              |         |                |                    |             |              |
| Revenue                                        | \$        | 14,886,697                     | \$      | 28,425,326                     | \$       | 61,664,921                   | \$      | 33,551,133     | \$                 | 16,011,991  | -52%         |
| Expenditures                                   | \$        | 42,478,859                     | \$      | 29,371,530                     | \$       | 45,089,199                   | \$      | 33,551,133     | \$                 | 16,011,991  | -52%         |
| Revenue Over (Under) Expenditures              | \$        |                                | \$      | (946,204)                      | \$       | 16,575,722                   | \$      | -              | \$                 | -           | -            |
| Representative Payee Fund                      | •         | , ,                            | •       | . , ,                          | •        |                              | •       |                | •                  |             |              |
| Revenue                                        | \$        | 728,563                        | \$      | 672,667                        | \$       | 743,643                      | \$      | 675,000        | \$                 | 850,000     | 26%          |
| Expenditures                                   | \$        | 581,444                        | \$      | 674,271                        | \$       | 751,553                      | \$      | 675,000        | \$                 | 850,000     | 26%          |
| Revenue Over (Under) Expenditures              | Ś         |                                | \$      | (1,604)                        | _        | (7,910)                      |         | -              | \$                 | -           | -            |
| Tourism Fund                                   | •         | ,                              | т       | (=,===,                        | •        | (-//                         | т       |                | •                  |             |              |
| Revenue                                        | \$        | 956,836                        | \$      | 1,462,234                      | \$       | 1,499,927                    | \$      | 1,222,760      | \$                 | 1,581,955   | 29%          |
| Expenditures                                   | Ś         | 768,162                        | \$      | 1,108,860                      | \$       | 1,279,706                    | \$      | 1,222,760      | \$                 | 1,581,955   | 29%          |
| Revenue Over (Under) Expenditures              | Ś         |                                | \$      | 353,374                        | <u> </u> | 220,221                      | _       | -              | Ś                  | -           | -            |
| Property Revaluation Fund                      | Ψ         | 100,075                        | ~       | 333,37 .                       | ~        |                              | ~       |                | ~                  |             |              |
| Revenue                                        | \$        | 250,354                        | \$      | 250,844                        | \$       | 711,847                      | \$      | 250,000        | \$                 | 375,000     | 50%          |
| Expenditures                                   | \$        | 41,077                         | \$      | 412,890                        | \$       | 541,392                      | \$      | 250,000        | \$                 | 375,000     | 50%          |
| Revenue Over (Under) Expenditures              | <u>\$</u> |                                | \$      | (162,046)                      |          |                              | \$      | -              | \$                 | -           | -            |
| Emergency Telephone Fund                       | •         |                                | *       | (202,010)                      | *        | _, 0, 100                    | •       |                | •                  |             |              |
| Revenue                                        | \$        | 580,372                        | Ś       | 1,486,924                      | \$       | 800,793                      | \$      | 622,825        | \$                 | 767,633     | 23%          |
| Expenditures                                   | \$        | 423,925                        | \$      | 1,216,056                      | \$       | 687,509                      | \$      | 622,825        | \$                 | 767,633     | 23%          |
| Revenue Over (Under) Expenditures              | Ś         |                                | \$      | 270,867                        |          | 113,284                      | \$      | -              | \$                 | -           | -            |
| Deeds of Trust Fund                            | Ψ         | 130,117                        | ~       | 270,007                        | ~        | 110,20                       | ~       |                | ~                  |             |              |
| Revenue                                        | \$        | 196,229                        | \$      | 103,945                        | \$       | 51,038                       | ς       | 196,953        | ς                  | 196,953     | 0%           |
| Expenditures                                   | \$        | 196,229                        |         | 99,783                         |          | 51,032                       | -       | ,              |                    | 196,953     | 0%           |
| Revenue Over (Under) Expenditures              | Ś         | -                              | \$      | 4,162                          |          | 51,032                       | \$      | -              | \$                 | -           | -            |
| Civil Process Fund                             | Y         |                                | 7       | 4,102                          | 7        | Ū                            | Y       |                | ~                  |             |              |
| Revenue                                        | \$        | 119,315                        | ς       | 142,499                        | \$       | 191,598                      | \$      | 210,000        | \$                 | 200,000     | -5%          |
| Expenditures                                   | \$        | 234,074                        |         | 246,599                        | \$       | 259,639                      |         | 210,000        | \$                 | 200,000     | -5%          |
| Revenue Over (Under) Expenditures              | <u> </u>  | (114,760)                      |         | (104,100)                      |          | (68,040)                     |         |                | \$                 | -           | -            |
| Fines & Forfeitures Fund                       | ų         | (117,700)                      | ب       | (107,100)                      | ب        | (00,040)                     | ب       | -              | ب                  | -           | -            |
| Revenue                                        | \$        | 667,331                        | \$      | 1,016,851                      | ¢        | 1,028,017                    | \$      | 1,244,240      | \$                 | 1,244,240   | 0%           |
| Expenditures                                   | ¢         | 667,331                        | \$      | 1,016,851                      |          | 1,028,017                    | \$      | 1,244,240      | \$                 | 1,244,240   | 0%           |
| Revenue Over (Under) Expenditures              | ر<br>د    | - 007,331                      | ۶<br>\$ | -,010,001                      | ۶<br>\$  | -,020,017                    | ۶<br>\$ | ±,∠++,∠4U<br>- | <sup>ې</sup><br>\$ | -, 444, 440 | -            |
| Solid Waste Fund                               | Ą         | -                              | Ą       | -                              | Ģ        | -                            | Ą       | -              | Ą                  | -           | -            |
| Revenue                                        | \$        | 13,475,666                     | \$      | 13,273,975                     | \$       | 14,899,612                   | \$      | 16,954,247     | \$                 | 13,127,913  | -23%         |
|                                                | ۶<br>\$   |                                |         |                                |          |                              | ۶<br>\$ |                | - 1                |             | -23%<br>-23% |
| Expenditures Revenue Over (Under) Expenditures | <u> </u>  | 10,359,916<br><b>3,115,750</b> |         | 12,252,423<br><b>1,021,552</b> |          | 14,221,441<br><b>678,170</b> |         | 16,954,247     | \$<br>\$           | 13,127,913  |              |
| Self Insurance Fund                            | Þ         | 3,113,/50                      | Þ       | 1,021,552                      | Þ        | 0/8,1/0                      | Þ       | -              | Þ                  | -           | -            |
|                                                | Ļ         | 22 054 025                     | ۲       | 25 205 702                     | ۲        | 27 020 404                   | ۲       | 21 750 700     | ۲.                 | 22 600 470  | <i>C</i> 0/  |
| Revenue                                        | \$        | , ,                            | \$      | 25,305,763                     | \$       | 27,029,104                   | \$      | 31,758,769     | \$                 | 33,680,178  | 6%           |
| Expenditures                                   | \$        | 25,114,298                     |         | 27,715,404                     |          | 30,548,238                   |         | 31,758,769     | \$                 | 33,680,178  | 6%           |
| Revenue Over (Under) Expenditures              | Ş         | (2,163,263)                    | Ş       | (2,409,640)                    | Ş        | (3,519,133)                  | Ş       | -              | \$                 | -           | -            |