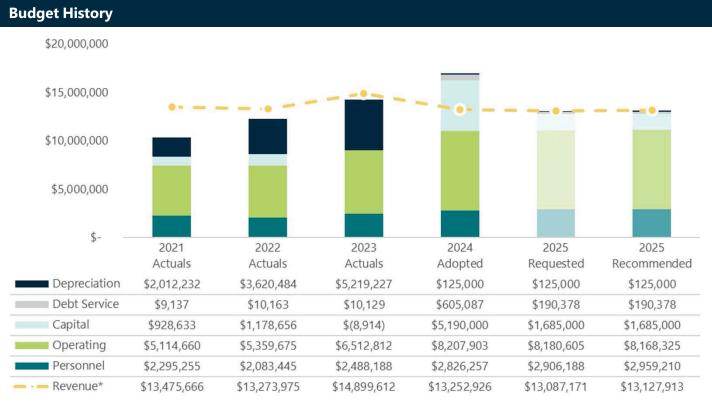

#### **Cash-Funded Projects**

- · Catawba Cove
- GEMS Roof Replacement
- Poston Park Improvements
- Armored Vehicle Replacement
- Gap Funding for Ongoing Projects

|                                                |           | FY 2021                        |         | FY 2022                        |          | FY 2023                      |         | FY 2024        |                    | FY 2025     | % Change     |
|------------------------------------------------|-----------|--------------------------------|---------|--------------------------------|----------|------------------------------|---------|----------------|--------------------|-------------|--------------|
| Revenues & Expenditures by Fund                |           | Actual                         |         | Actual                         |          | Actual                       |         | Adopted        | Re                 | commended   | FY 2024-25   |
| General Fund                                   |           |                                |         |                                |          |                              |         | ·              |                    |             |              |
| Revenue                                        | \$        | 291,691,707                    | \$      | 301,293,937                    | \$       | 324,699,917                  | \$      | 321,866,644    | \$                 | 339,928,376 | 6%           |
| Expenditures                                   | \$        | 262,059,922                    | \$      | 289,158,211                    | \$       | 311,699,875                  | \$      | 321,866,644    | \$                 | 339,928,376 | 6%           |
| Revenue Over (Under) Expenditures              | \$        | 29,631,785                     | \$      | 12,135,726                     | \$       | 13,000,042                   | \$      | -              | \$                 | -           | -            |
| Community Investment Fund                      |           |                                |         |                                |          |                              |         |                |                    |             |              |
| Revenue                                        | \$        | 78,830,174                     | \$      | 61,474,224                     | \$       | 80,807,700                   | \$      | 68,873,111     | \$                 | 51,133,805  | -26%         |
| Expenditures                                   | \$        | 43,630,178                     | \$      | 59,221,946                     | \$       | 90,895,404                   | \$      | 68,873,111     | \$                 | 51,133,805  | -26%         |
| Revenue Over (Under) Expenditures              | \$        | 35,199,996                     | \$      | 2,252,278                      | \$       | (10,087,704)                 | \$      | -              | \$                 | -           | -            |
| Debt Service Fund                              |           |                                |         |                                |          |                              |         |                |                    |             |              |
| Revenue                                        | \$        | 91,767,392                     | \$      | 30,979,233                     | \$       | 30,873,557                   | \$      | 35,321,978     | \$                 | 35,121,814  | -1%          |
| Expenditures                                   | \$        | 103,060,384                    | \$      | 30,514,215                     | \$       | 29,164,344                   | \$      | 35,321,978     | \$                 | 35,121,814  | -1%          |
| Revenue Over (Under) Expenditures              | \$        |                                |         | 465,018                        | \$       | 1,709,213                    |         | -              | \$                 | -           | -            |
| Capital Improvements Fund                      |           |                                |         |                                |          |                              |         |                |                    |             |              |
| Revenue                                        | \$        | 14,886,697                     | \$      | 28,425,326                     | \$       | 61,664,921                   | \$      | 33,551,133     | \$                 | 16,011,991  | -52%         |
| Expenditures                                   | \$        | 42,478,859                     | \$      | 29,371,530                     | \$       | 45,089,199                   | \$      | 33,551,133     | \$                 | 16,011,991  | -52%         |
| Revenue Over (Under) Expenditures              | \$        |                                | \$      | (946,204)                      | \$       | 16,575,722                   | \$      | -              | \$                 | -           | -            |
| Representative Payee Fund                      | •         | , ,                            | •       | . , ,                          | •        |                              | •       |                | •                  |             |              |
| Revenue                                        | \$        | 728,563                        | \$      | 672,667                        | \$       | 743,643                      | \$      | 675,000        | \$                 | 850,000     | 26%          |
| Expenditures                                   | \$        | 581,444                        | \$      | 674,271                        | \$       | 751,553                      | \$      | 675,000        | \$                 | 850,000     | 26%          |
| Revenue Over (Under) Expenditures              | Ś         |                                | \$      | (1,604)                        | _        | (7,910)                      |         | -              | \$                 | -           | -            |
| Tourism Fund                                   | •         | ,                              | т       | (=,===,                        | •        | (-//                         | т       |                | •                  |             |              |
| Revenue                                        | \$        | 956,836                        | \$      | 1,462,234                      | \$       | 1,499,927                    | \$      | 1,222,760      | \$                 | 1,581,955   | 29%          |
| Expenditures                                   | Ś         | 768,162                        | \$      | 1,108,860                      | \$       | 1,279,706                    | \$      | 1,222,760      | \$                 | 1,581,955   | 29%          |
| Revenue Over (Under) Expenditures              | Ś         |                                | \$      | 353,374                        | <u> </u> | 220,221                      | _       | -              | Ś                  | -           | -            |
| Property Revaluation Fund                      | Ψ         | 100,075                        | ~       | 333,37 .                       | ~        |                              | ~       |                | ~                  |             |              |
| Revenue                                        | \$        | 250,354                        | \$      | 250,844                        | \$       | 711,847                      | \$      | 250,000        | \$                 | 375,000     | 50%          |
| Expenditures                                   | \$        | 41,077                         | \$      | 412,890                        | \$       | 541,392                      | \$      | 250,000        | \$                 | 375,000     | 50%          |
| Revenue Over (Under) Expenditures              | <u>\$</u> |                                | \$      | (162,046)                      |          |                              | \$      | -              | \$                 | -           | -            |
| Emergency Telephone Fund                       | •         |                                | *       | (202,010)                      | *        | _, 0, 100                    | •       |                | •                  |             |              |
| Revenue                                        | \$        | 580,372                        | Ś       | 1,486,924                      | \$       | 800,793                      | \$      | 622,825        | \$                 | 767,633     | 23%          |
| Expenditures                                   | \$        | 423,925                        | \$      | 1,216,056                      | \$       | 687,509                      | \$      | 622,825        | \$                 | 767,633     | 23%          |
| Revenue Over (Under) Expenditures              | Ś         |                                | \$      | 270,867                        |          | 113,284                      | \$      | -              | \$                 | -           | -            |
| Deeds of Trust Fund                            | Ψ         | 130,117                        | ~       | 270,007                        | ~        | 110,20                       | ~       |                | ~                  |             |              |
| Revenue                                        | \$        | 196,229                        | \$      | 103,945                        | \$       | 51,038                       | ς       | 196,953        | ς                  | 196,953     | 0%           |
| Expenditures                                   | \$        | 196,229                        |         | 99,783                         |          | 51,032                       | -       | ,              |                    | 196,953     | 0%           |
| Revenue Over (Under) Expenditures              | Ś         | -                              | \$      | 4,162                          |          | 51,032                       | \$      | -              | \$                 | -           | -            |
| Civil Process Fund                             | Y         |                                | 7       | 4,102                          | 7        | Ū                            | Y       |                | ~                  |             |              |
| Revenue                                        | \$        | 119,315                        | ς       | 142,499                        | \$       | 191,598                      | \$      | 210,000        | \$                 | 200,000     | -5%          |
| Expenditures                                   | \$        | 234,074                        |         | 246,599                        | \$       | 259,639                      |         | 210,000        | \$                 | 200,000     | -5%          |
| Revenue Over (Under) Expenditures              | <u> </u>  | (114,760)                      |         | (104,100)                      |          | (68,040)                     |         |                | \$                 | -           | -            |
| Fines & Forfeitures Fund                       | ų         | (117,700)                      | ب       | (107,100)                      | ب        | (00,040)                     | ب       | -              | ب                  | -           | -            |
| Revenue                                        | \$        | 667,331                        | \$      | 1,016,851                      | ¢        | 1,028,017                    | \$      | 1,244,240      | \$                 | 1,244,240   | 0%           |
| Expenditures                                   | ¢         | 667,331                        | \$      | 1,016,851                      |          | 1,028,017                    | \$      | 1,244,240      | \$                 | 1,244,240   | 0%           |
| Revenue Over (Under) Expenditures              | ر<br>د    | - 007,331                      | ۶<br>\$ | -,010,001                      | ۶<br>\$  | -,020,017                    | ۶<br>\$ | ±,∠++,∠4U<br>- | <sup>ې</sup><br>\$ | -, 444, 440 | -            |
| Solid Waste Fund                               | Ą         | -                              | Ą       | -                              | Ģ        | -                            | Ą       | -              | Ą                  | -           | -            |
| Revenue                                        | \$        | 13,475,666                     | \$      | 13,273,975                     | \$       | 14,899,612                   | \$      | 16,954,247     | \$                 | 13,127,913  | -23%         |
|                                                | ۶<br>\$   |                                |         |                                |          |                              | ۶<br>\$ |                | - 1                |             | -23%<br>-23% |
| Expenditures Revenue Over (Under) Expenditures | <u> </u>  | 10,359,916<br><b>3,115,750</b> |         | 12,252,423<br><b>1,021,552</b> |          | 14,221,441<br><b>678,170</b> |         | 16,954,247     | \$<br>\$           | 13,127,913  |              |
| Self Insurance Fund                            | Þ         | 3,113,/50                      | Þ       | 1,021,552                      | Þ        | 0/8,1/0                      | Þ       | -              | Þ                  | -           | -            |
|                                                | Ļ         | 22 054 025                     | ۲       | 25 205 702                     | ۲        | 27 020 404                   | ۲       | 21 750 700     | ۲.                 | 22 600 470  | <i>C</i> 0/  |
| Revenue                                        | \$        | , ,                            | \$      | 25,305,763                     | \$       | 27,029,104                   | \$      | 31,758,769     | \$                 | 33,680,178  | 6%           |
| Expenditures                                   | \$        | 25,114,298                     |         | 27,715,404                     |          | 30,548,238                   |         | 31,758,769     | \$                 | 33,680,178  | 6%           |
| Revenue Over (Under) Expenditures              | Ş         | (2,163,263)                    | Ş       | (2,409,640)                    | Ş        | (3,519,133)                  | Ş       | -              | \$                 | -           | -            |