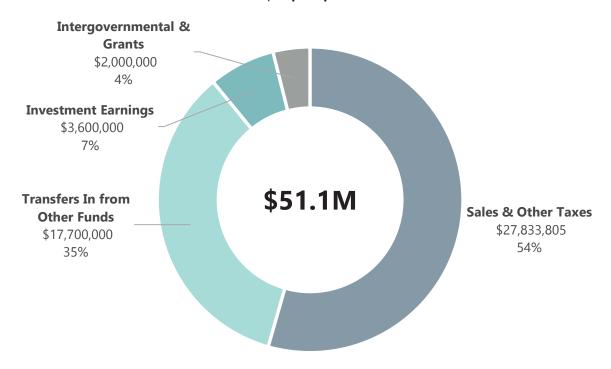

## **Total Capital Funding**

How will we pay for capital projects?

\$27.8M anticipated sales tax revenue

\$17.7M transfer in from the General Fund

\$3.6M investment earnings

\$2M lottery proceeds

\$51.1M total revenue