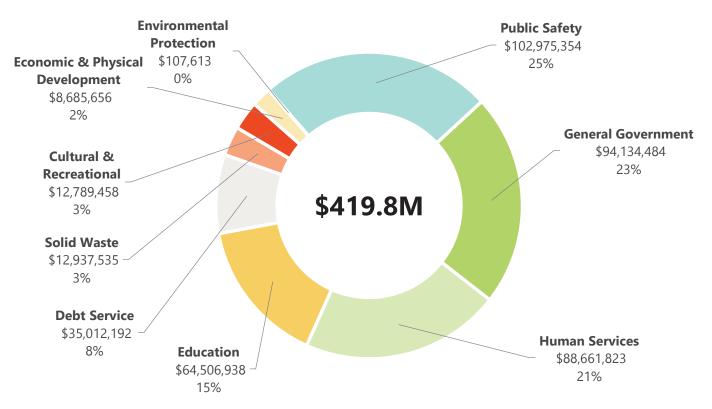

| Revenue by Type                | FY2 | Recommended |
|--------------------------------|-----|-------------|
| Property Tax                   | \$  | 200,423,278 |
| Sales & Other Taxes            | \$  | 83,384,808  |
| Intergovernmental & Grants     | \$  | 41,825,516  |
| Sales, Services, & Fees        | \$  | 31,889,502  |
| Insurance Contributions        | \$  | 28,680,178  |
| Investments & Misc.            | \$  | 15,769,683  |
| Fees, Licenses, & Permits      | \$  | 12,070,455  |
| Fund Balance Appropriation     | \$  | 5,767,633   |
| Total Revenue Net of Transfers | \$  | 419,811,053 |

| <b>Expenditures by Function</b>            | FY2 | 5 Recommended |
|--------------------------------------------|-----|---------------|
| Public Safety                              | \$  | 102,975,354   |
| General Government                         | \$  | 94,134,484    |
| Human Services                             | \$  | 88,661,823    |
| Education                                  | \$  | 64,506,938    |
| Debt Service                               | \$  | 35,012,192    |
| Solid Waste                                | \$  | 12,937,535    |
| Cultural & Recreational                    | \$  | 12,789,458    |
| Economic & Physical Development            | \$  | 8,685,656     |
| <b>Environmental Protection</b>            | \$  | 107,613       |
| <b>Total Expenditures Net of Transfers</b> | \$  | 419,811,053   |