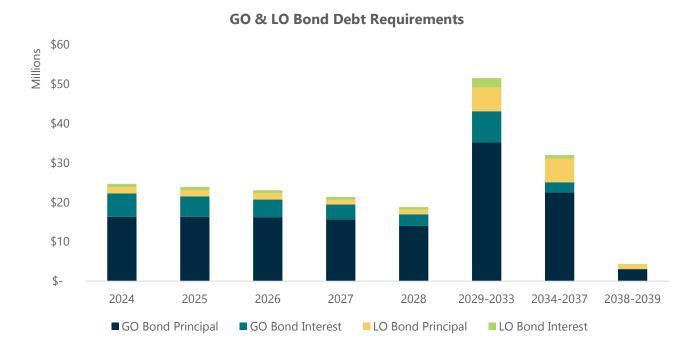

In 2018, Gaston County voters authorized the issuance of \$250 million in school bonds, along with an additional one-quarter cent sales tax dedicated to debt service. To date, \$60 million of the \$250 million in bonds have been issued to construct the new Belmont Middle School, and to renovate existing school facilities from across the County. Two new schools were opened in 2018, and while the student count has remained stable in recent years, growth in certain parts of the County can be expected in coming years due to extensive residential development. Financial and management staff from the County and the school system meet throughout the year to communicate and facilitate the coordination of the bond package and to ensure financial oversight of the funds. \$80 million in Bond Anticipation Notes was issued in early FY24 for the construction of the new Grier Middle School, school renovations, and school facility addition projects.

|                                                | Re | FY25<br>ecommended | FY  | 26 Projected | F۱ | /27 Projected | FY2 | 8 Projected | FY2 | 9 Projected |
|------------------------------------------------|----|--------------------|-----|--------------|----|---------------|-----|-------------|-----|-------------|
| Debt-Funded Projects                           |    |                    |     |              |    |               |     |             |     |             |
| Public Health Renovation                       | \$ | 25,000,000         | \$  | -            | \$ | -             | \$  | -           | \$  | -           |
| Courthouse 5th Floor Upfit & Building Upgrades | \$ | 20,000,000         | \$  | -            | \$ | -             | \$  | _           | \$  | -           |
| High Shoals Water/Sewer                        | \$ | 15,000,000         | \$  | -            | \$ | -             | \$  | _           | \$  | -           |
| Public Safety Campus                           | \$ | _                  | \$  | 125,000,000  | \$ | -             | \$  | _           | \$  | _           |
| Dallas Park Master Plan Buildout               | \$ | _                  | \$  | 15,000,000   | \$ | -             | \$  | _           | \$  | _           |
| Warehouse Upfit                                | \$ | -                  | \$  | -            | \$ | 40,000,000    | \$  | _           | \$  | _           |
| Total Debt-Funded Projects                     | \$ | 60,000,000         | \$1 | 40,000,000   | \$ | 40,000,000    | \$  | -           | \$  | -           |
| ·                                              |    |                    |     |              |    |               |     |             |     |             |
| Pay-Go Projects                                |    |                    |     |              |    |               |     |             |     |             |
| Catawba Cove                                   | \$ | 1,377,333          | \$  | 1,377,333    | \$ | -             | \$  | -           | \$  | -           |
| GEMS Roof Replacement                          | \$ | 600,000            | \$  | -            | \$ | -             | \$  | _           | \$  | -           |
| South Point Access Phase 4 Gap Funding         | \$ | 540,000            | \$  | -            | \$ | -             | \$  | _           | \$  | _           |
| Poston Park Maintenance Facility               | \$ | 500,000            | \$  | -            | \$ | -             | \$  | _           | \$  | _           |
| Poston Park Sidewalk Construction              | \$ | 447,533            | \$  | -            | \$ | -             | \$  | _           | \$  | -           |
| Lenco BearCat Armored Vehicle Replacement      | \$ | 380,000            | \$  | -            | \$ | -             | \$  | _           | \$  | -           |
| Poston Park Dam Spillway Wingwall Repair       | \$ | 300,000            | \$  | -            | \$ | -             | \$  | _           | \$  | -           |
| IT Data Center Gap Funding                     | \$ | 270,000            | \$  | -            | \$ | -             | \$  | -           | \$  | -           |
| <b>Total Pay-Go Projects</b>                   | \$ | 4,414,866          | \$  | 1,377,333    | \$ | -             | \$  | -           | \$  | -           |
| Total CIP Projects                             | \$ | 64,414,866         | \$1 | 41,377,333   | \$ | 40,000,000    | \$  | -           | \$  | -           |