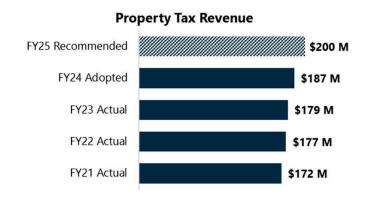

#### Revenue

The largest and most stable source of projected General Fund revenue is property taxes, totaling \$200 million (59% of General Fund revenue). This amount is based on total projected assessed valuation of \$34.3 billion, a 4% increase from FY24. This natural growth in assessed value is what drives the year-over-year growth in property tax revenue, despite a 1.1¢ cut to the tax rate.

| Revenues & Expenditures by Fund        | FY 2021<br>Actual |    | FY 2022<br>Actual |    | FY 2023<br>Actual |    | FY 2024<br>Adopted | Re | FY 2025<br>ecommended | % Change<br>FY 2024-25 |
|----------------------------------------|-------------------|----|-------------------|----|-------------------|----|--------------------|----|-----------------------|------------------------|
| General Fund                           | Actual            |    | Actual            |    | Actual            |    | Adopted            | Ne | commenueu             | F1 2024-23             |
| Revenue by Type                        |                   |    |                   |    |                   |    |                    |    |                       |                        |
| Ad Valorem Taxes                       | \$<br>171,811,264 | \$ | 176,994,199       | \$ | 179,362,500       | \$ | 187,130,714        | \$ | 200,423,278           | 7%                     |
| Sales & Other Taxes                    | \$<br>30,254,787  | \$ | 35,549,956        | \$ | 37,845,812        | \$ | 48,684,672         | \$ | 53,599,048            | 10%                    |
| Intergovernmental & Grants             | \$<br>52,719,339  | \$ | 48,495,632        | \$ | 55,986,148        | \$ | 38,114,560         | \$ | 37,731,276            | -1%                    |
| Fees, Licenses & Permits               | \$<br>7,185,190   | \$ | 7,689,775         | \$ | 9,894,934         | \$ | 9,461,502          | \$ | 11,673,502            | 23%                    |
| Sales, Services, & Fees                | \$<br>21,642,049  | \$ | 23,046,430        | \$ | 19,263,149        | \$ | 22,603,807         | \$ | 19,131,589            | -15%                   |
| Investments & Misc. 1                  | \$<br>4,079,496   | Ś  | 4,863,077         | Ś  | 11,911,239        | Ś  | 4,022,989          | Ś  | 12,169,683            | 203%                   |
| Debt Proceeds                          | \$<br>            | \$ | 1,035,968         | \$ | 5,059,204         | \$ | -                  | \$ | -                     | -                      |
| Transfers In from Other Funds          | \$<br>3,790,233   | \$ | 3,618,899         | \$ | 5,376,931         | \$ | 5,248,400          | \$ | 5,200,000             | -1%                    |
| Fund Balance Appropriated <sup>2</sup> | \$<br>_           | \$ | _                 | \$ | _                 | Ś  | 6,600,000          | \$ | _                     | -100%                  |
| Total Revenue                          | \$                | \$ | 301,293,937       | \$ | 324,699,917       | \$ | 321,866,644        | \$ | 339,928,376           | 6%                     |
| Expenditure by Function                |                   |    |                   |    |                   |    |                    |    |                       |                        |
| General Government                     | \$<br>38,118,026  | \$ | 40,386,197        | \$ | 45,534,915        | \$ | 41,831,512         | \$ | 55,889,447            | 34%                    |
| Public Safety                          | \$<br>67,529,175  | \$ | 78,124,960        | \$ | 94,966,944        | \$ | 90,798,277         | \$ | 101,227,721           | 11%                    |
| Education                              | \$<br>57,240,267  | \$ | 59,153,869        | \$ | 59,154,335        | \$ | 59,674,766         | \$ | 60,088,479            | 1%                     |
| Cultural & Recreational                | \$<br>6,327,670   | \$ | 7,273,263         | \$ | 8,309,440         | \$ | 8,942,129          | \$ | 9,624,592             | 8%                     |
| Human Services                         | \$<br>61,128,319  | \$ | 84,699,106        | \$ | 79,128,418        | \$ | 89,877,220         | \$ | 87,811,823            | -2%                    |
| Environmental Protection               | \$<br>78,372      | \$ | 82,755            | \$ | 79,387            | \$ | 110,661            | \$ | 107,613               | -3%                    |
| Economic & Physical Development        | \$<br>4,113,830   | \$ | 4,411,153         | \$ | 5,206,638         | \$ | 6,082,079          | \$ | 7,103,701             | 17%                    |
| Debt Service                           | \$<br>72,308      | \$ | 114,419           | \$ | 103,206           | \$ | -                  | \$ | -                     | -                      |
| Transfers Out to Other Funds           | \$<br>27,451,955  | \$ | 14,912,489        | \$ | 19,216,593        | \$ | 24,550,000         | \$ | 18,075,000            | -26%                   |
| Total Expenditures                     | \$<br>262,059,922 | \$ | 289,158,211       | \$ | 311,699,875       | \$ | 321,866,644        | \$ | 339,928,376           | 6%                     |
| Revenues Over (Under) Expenditures     | \$<br>29,631,785  | \$ | 12,135,726        | \$ | 13,000,042        | \$ | -                  | \$ | -                     |                        |