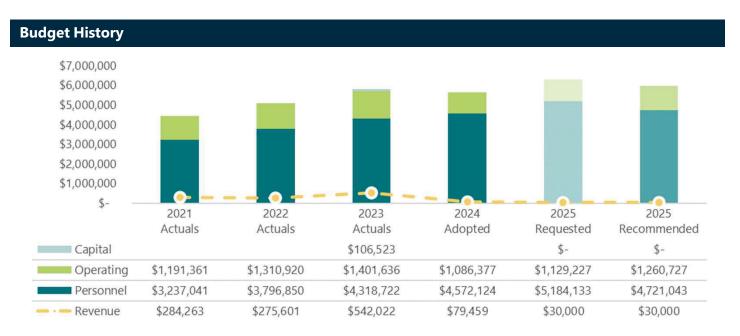

time or other literacy events. The rate of additional housing is moving faster than we can accommodate more visitors. Need to explore non-building alternatives like kiosks, mobile digital labs, etc.
- It is a constant challenge to expand needed services and cover service desks due to staffing limitations. The number of hours branch staff are alone in the building increased from 4.7 to 6 hours/week. Performance stats increase, along with an increase in staff absences, burnout, and frustration.
- Succession planning is needed. We have made progress identifying positions and staff impacted by the plan. But with limited staffing, we can't put much action behind the plan. Need more staff to allow time for job shadowing, creating position manuals, and participating in professional development.



The Gaston County Museum exists to interpret the art and history of Gaston County and the region through education, preservation, and collection.



#### Accomplishments

- Acquired a national-scale gift of 250 works of art from Gastonia native, John T. Biggers, from the Hazel Biggers Trust; making the Gaston County Museum of Art & History one of only 3 major collections of the artist's work in the country.
- Contracted Odyssey Associates to develop a comprehensive marketing and fund development plan as identified in the museum benchmarking study results.
- Reconstituted the Board of Trustees through an examination of the recruitment process, advanced board training, and expansion of fundraising responsibilities.

- Staffing shortages over the past year have resulted in the hiring of 60%