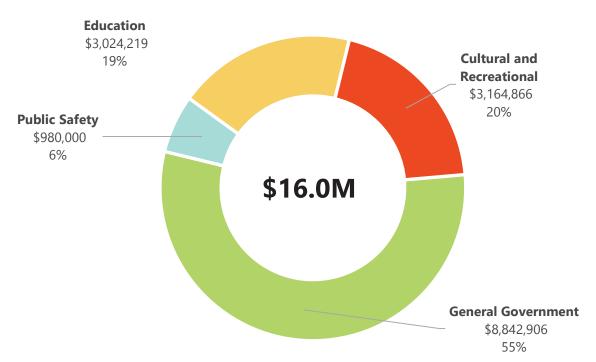

#### **Capital Improvements Fund**

This fund accounts for the acquisition and construction of major capital and capital facilities other than those financed by the proprietary funds and trust funds.

| Revenues & Expenditures by Fund        | FY 2021            | FY 2022          |    | FY 2023    | FY 2024 |            | FY 2025 |            | % Change   |
|----------------------------------------|--------------------|------------------|----|------------|---------|------------|---------|------------|------------|
| Capital Improvements Fund              | Actual             | Actual           |    | Actual     |         | Adopted    |         | commended  | FY 2024-25 |
| Revenue by Type                        |                    |                  |    |            |         |            |         |            |            |
| Intergovernmental & Grants             | \$<br>_            | \$<br>100,000    | Ś  | 55,736     | Ś       |            | ċ       |            |            |
| · ·                                    |                    | ,                |    | ,          |         | -          | ې<br>خ  | -          | -          |
| Sales, Services, & Fees                | \$<br>2,455,852    | \$<br>1,824      | \$ | 2,016      | \$      | -          | \$      | -          | -          |
| Investments & Misc. <sup>1</sup>       | \$<br>38,141       | \$<br>78,576     | \$ | 1,548,931  | \$      | -          | \$      | -          | -          |
| Transfers In from Other Funds          | \$<br>12,392,703   | \$<br>28,244,926 | \$ | 60,058,238 | \$      | 33,551,133 | \$      | 16,011,991 | -52%       |
| Fund Balance Appropriated <sup>2</sup> | \$<br>-            | \$<br>-          | \$ | -          | \$      | -          | \$      | -          | -          |
| Total Revenue                          | \$<br>14,886,697   | \$<br>28,425,326 | \$ | 61,664,921 | \$      | 33,551,133 | \$      | 16,011,991 | -52%       |
| Expenditure by Function                |                    |                  |    |            |         |            |         |            |            |
| General Government                     | \$<br>5,302,733    | \$<br>6,877,816  | \$ | 4,451,457  | \$      | 4,500,472  | \$      | 8,842,906  | 96%        |
| Public Safety                          | \$<br>1,096,937    | \$<br>2,487,088  | \$ | 5,115,340  | \$      | 7,875,233  | \$      | 980,000    | -88%       |
| Education                              | \$<br>20,872,670   | \$<br>7,430,966  | \$ | 19,029,126 | \$      | 3,024,219  | \$      | 3,024,219  | 0%         |
| Cultural & Recreational                | \$<br>552,036      | \$<br>417,375    | \$ | 842,322    | \$      | 3,623,209  | \$      | 3,164,866  | -13%       |
| Human Services                         | \$<br>163,337      | \$<br>2,220,374  | \$ | 1,487,129  | \$      | 6,628,000  | \$      | -          | -100%      |
| Economic & Physical Development        | \$<br>8,793,766    | \$<br>9,489,911  | \$ | 1,068,110  | \$      | 7,900,000  | \$      | -          | -100%      |
| Transfers Out to Other Funds           | \$<br>5,697,380    | \$<br>448,000    | \$ | 13,095,714 | \$      | -          | \$      | -          | -          |
| Total Expenditures                     | \$<br>42,478,859   | \$<br>29,371,530 | \$ | 45,089,199 | \$      | 33,551,133 | \$      | 16,011,991 | -52%       |
| Revenues Over (Under) Expenditures     | \$<br>(27,592,162) | \$<br>(946,204)  | \$ | 16,575,722 | \$      | -          | \$      | -          |            |