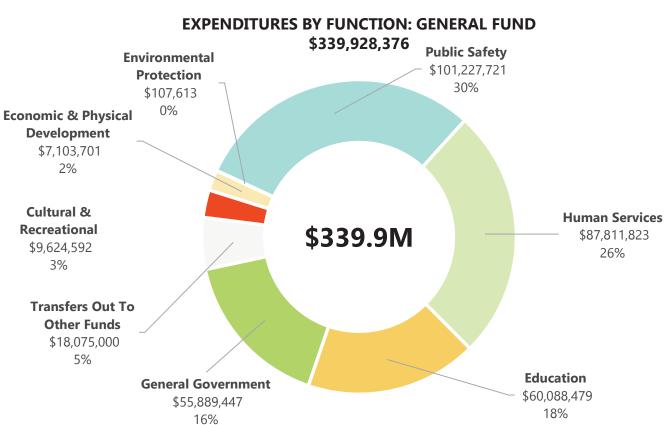

| Revenues & Expenditures by Fund        | FY 2021<br>Actual |    | FY 2022<br>Actual |    | FY 2023<br>Actual |    | FY 2024<br>Adopted | Re | FY 2025<br>ecommended | % Change<br>FY 2024-25 |
|----------------------------------------|-------------------|----|-------------------|----|-------------------|----|--------------------|----|-----------------------|------------------------|
| General Fund                           | Actual            |    | Actual            |    | Actual            |    | Adopted            | Ne | commenueu             | F1 2024-23             |
| Revenue by Type                        |                   |    |                   |    |                   |    |                    |    |                       |                        |
| Ad Valorem Taxes                       | \$<br>171,811,264 | \$ | 176,994,199       | \$ | 179,362,500       | \$ | 187,130,714        | \$ | 200,423,278           | 7%                     |
| Sales & Other Taxes                    | \$<br>30,254,787  | \$ | 35,549,956        | \$ | 37,845,812        | \$ | 48,684,672         | \$ | 53,599,048            | 10%                    |
| Intergovernmental & Grants             | \$<br>52,719,339  | \$ | 48,495,632        | \$ | 55,986,148        | \$ | 38,114,560         | \$ | 37,731,276            | -1%                    |
| Fees, Licenses & Permits               | \$<br>7,185,190   | \$ | 7,689,775         | \$ | 9,894,934         | \$ | 9,461,502          | \$ | 11,673,502            | 23%                    |
| Sales, Services, & Fees                | \$<br>21,642,049  | \$ | 23,046,430        | \$ | 19,263,149        | \$ | 22,603,807         | \$ | 19,131,589            | -15%                   |
| Investments & Misc. 1                  | \$<br>4,079,496   | Ś  | 4,863,077         | Ś  | 11,911,239        | Ś  | 4,022,989          | Ś  | 12,169,683            | 203%                   |
| Debt Proceeds                          | \$<br>            | \$ | 1,035,968         | \$ | 5,059,204         | \$ | -                  | \$ | -                     | -                      |
| Transfers In from Other Funds          | \$<br>3,790,233   | \$ | 3,618,899         | \$ | 5,376,931         | \$ | 5,248,400          | \$ | 5,200,000             | -1%                    |
| Fund Balance Appropriated <sup>2</sup> | \$<br>_           | \$ | _                 | \$ | _                 | Ś  | 6,600,000          | \$ | _                     | -100%                  |
| Total Revenue                          | \$                | \$ | 301,293,937       | \$ | 324,699,917       | \$ | 321,866,644        | \$ | 339,928,376           | 6%                     |
| Expenditure by Function                |                   |    |                   |    |                   |    |                    |    |                       |                        |
| General Government                     | \$<br>38,118,026  | \$ | 40,386,197        | \$ | 45,534,915        | \$ | 41,831,512         | \$ | 55,889,447            | 34%                    |
| Public Safety                          | \$<br>67,529,175  | \$ | 78,124,960        | \$ | 94,966,944        | \$ | 90,798,277         | \$ | 101,227,721           | 11%                    |
| Education                              | \$<br>57,240,267  | \$ | 59,153,869        | \$ | 59,154,335        | \$ | 59,674,766         | \$ | 60,088,479            | 1%                     |
| Cultural & Recreational                | \$<br>6,327,670   | \$ | 7,273,263         | \$ | 8,309,440         | \$ | 8,942,129          | \$ | 9,624,592             | 8%                     |
| Human Services                         | \$<br>61,128,319  | \$ | 84,699,106        | \$ | 79,128,418        | \$ | 89,877,220         | \$ | 87,811,823            | -2%                    |
| Environmental Protection               | \$<br>78,372      | \$ | 82,755            | \$ | 79,387            | \$ | 110,661            | \$ | 107,613               | -3%                    |
| Economic & Physical Development        | \$<br>4,113,830   | \$ | 4,411,153         | \$ | 5,206,638         | \$ | 6,082,079          | \$ | 7,103,701             | 17%                    |
| Debt Service                           | \$<br>72,308      | \$ | 114,419           | \$ | 103,206           | \$ | -                  | \$ | -                     | -                      |
| Transfers Out to Other Funds           | \$<br>27,451,955  | \$ | 14,912,489        | \$ | 19,216,593        | \$ | 24,550,000         | \$ | 18,075,000            | -26%                   |
| Total Expenditures                     | \$<br>262,059,922 | \$ | 289,158,211       | \$ | 311,699,875       | \$ | 321,866,644        | \$ | 339,928,376           | 6%                     |
| Revenues Over (Under) Expenditures     | \$<br>29,631,785  | \$ | 12,135,726        | \$ | 13,000,042        | \$ | -                  | \$ | -                     |                        |