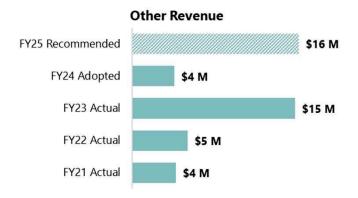

The FY25 Recommended Budget is \$420 million for all funds, net of internal transfers. The General Fund, totaling \$340 million gross expenditures, is the County's major operating fund and is primarily funded with property taxes. This budget recommends a 59.9 cent tax rate, which is a 1.1 cent decrease from the current rate of 61 cents. The rate reduction will result in zero growth in General Fund Ad Valorem revenue over year-to-date actual revenues (as of April 2024) in the current FY24 budget. Growth in investment interest revenue and a scaled-back Capital Fund transfer will offset this tax rate reduction and projected revenue slow-downs in other areas, such as state and federal grant funds.