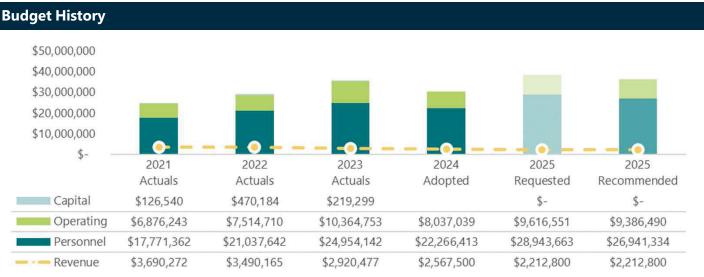

overdoses in the jail 76 in Dec 2022 to 6 during July Dec 2023.

- New state laws have increased the jail population by creating holds on inmates, a jail facility that cannot accommodate the different classifications of inmates, and a personnel shortage that cannot effectively supervise the increased population.
- Involuntary Commit Orders have increased to approximately 300% since 2012. Deputies are constantly pulled to transport individuals across the state, thus reducing time spent on civil papers, warrants/OFA's, and calls for service.
- Agency-wide personnel shortage. The increased jail population, court cases, and field operations have made it increasingly difficult to effectively serve the needs of residents.
- Mental health wellness of staff.
- Implementing new medical provider.



Social Services is committed to enhancing the quality of life and self-sufficiency of people in need of financial and social services.



#### Accomplishments

- Work First won the Excellence in Innovation award from NC Association of County Commissioners, for creating an all-encompassing location to provide services for the refugee population.
- The Department finalized 48 adoptions.
- Gaston County foster home licenses have increased since last year from 54 to 80.

- Workload due to Medicaid Expansion and Open Enrollment has increased the caseloads by 750 in just the first 30 days. Making the actual volume much higher than initial state projections.
- · Recruitment and retention of staff.
- Lack of ability to identify unmet medical needs due to the complexity of mental and physical hea