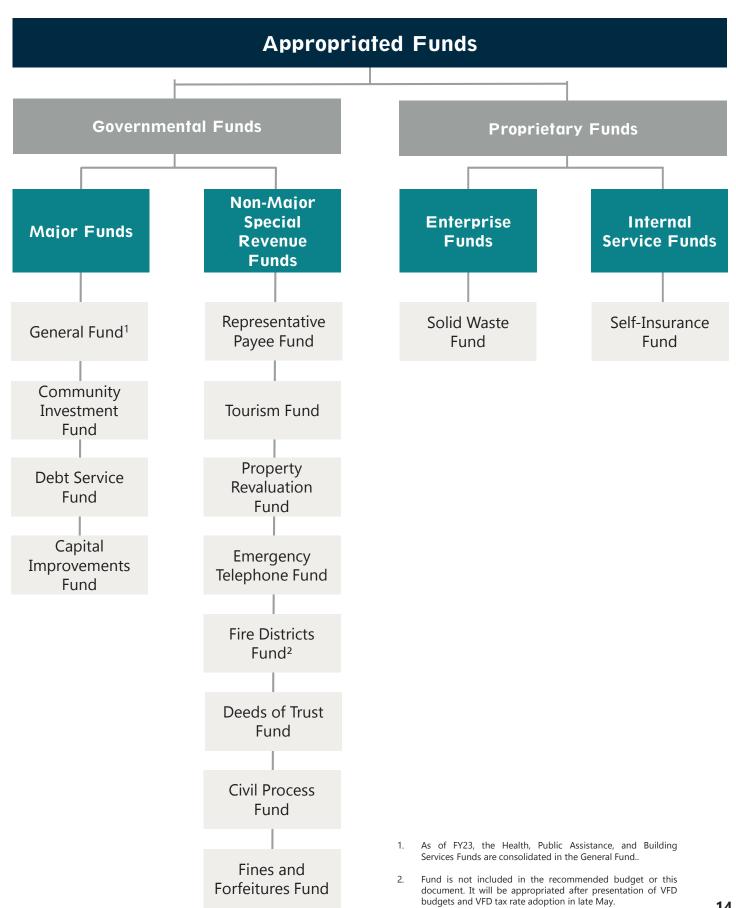

The Board of County Commissioners endorsed the introduction of the Community Investment Fund (CIF) during FY21. This signaled that Gaston County is implementing best practice management for capital and debt. The CIF collects all capital revenues into one fund and then allocates those revenues into two specific funds for expenditure purposes, including County and school debt service and the general Capital Improvements Fund.

The County budgets for general capital improvement projects and equipment in a separate Capital Improvement Plan (CIP). Expenditures in the CIP are defined as capital projects, such as building construction, facility improvement, and equipment purchases that generally have an initial, individual cost of more than \$300,000 and an estimated useful lifespan of more than one year. In most instances, major capital projects take several years to plan and execute as seen with the projects moving forward in FY25.

The following funds are grouped into the non-major special revenue funds summary: