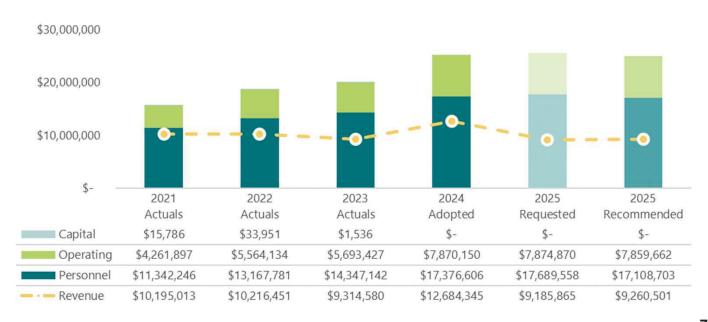

#### **Property Revaluation Fund**

This fund accounts for the revenues and expenditures associated with the County's property revaluation activities. Gaston County, like other North Carolina counties, is required to conduct a general revaluation of real property at least every eight years. To ensure adequate funds are available to conduct a property reappraisal, Gaston County sets aside a portion of the estimated cost of the revaluation each year.