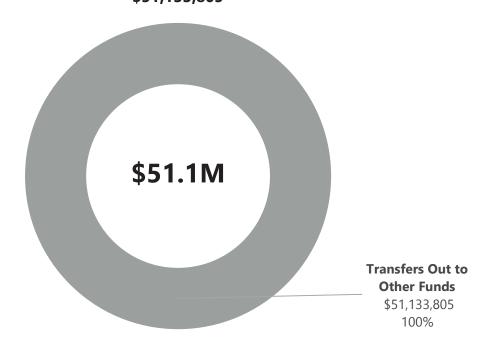

| Revenues & Expenditures by Fund        | FY 2021<br>Actual |    | FY 2022<br>Actual |    | FY 2023<br>Actual |    | FY 2024<br>Adopted |    | FY 2025<br>commended | % Change<br>FY 2024-25 |
|----------------------------------------|-------------------|----|-------------------|----|-------------------|----|--------------------|----|----------------------|------------------------|
| Community Investment Fund              |                   |    |                   |    |                   |    |                    |    |                      |                        |
| Revenue by Type                        |                   |    |                   |    |                   |    |                    |    |                      |                        |
| Sales & Other Taxes                    | \$<br>29,465,219  | \$ | 33,878,102        | \$ | 35,823,765        | \$ | 27,023,111         | \$ | 27,833,805           | 3%                     |
| Intergovernmental & Grants             | \$<br>2,934,859   | \$ | 1,974,838         | \$ | 2,985,030         | \$ | 2,000,000          | \$ | 2,000,000            | 0%                     |
| Sales, Services, & Fees                | \$<br>-           | \$ | 3,067,470         | \$ | 4,472,244         | \$ | -                  | \$ | -                    | -                      |
| Investments & Misc.1                   | \$<br>3,179       | \$ | 218,327           | \$ | 839,032           | \$ | -                  | \$ | 3,600,000            | -                      |
| Debt Proceeds                          | \$<br>1,749,087   | \$ | 7,237,997         | \$ | 5,046,050         | \$ | -                  | \$ | -                    | -                      |
| Transfers In from Other Funds          | \$<br>44,677,830  | \$ | 15,097,490        | \$ | 31,641,579        | \$ | 24,300,000         | \$ | 17,700,000           | -27%                   |
| Fund Balance Appropriated <sup>2</sup> | \$<br>-           | \$ | -                 | \$ | -                 | \$ | 15,550,000         | \$ | -                    | -100%                  |
| Total Revenue                          | \$<br>78,830,174  | \$ | 61,474,224        | \$ | 80,807,700        | \$ | 68,873,111         | \$ | 51,133,805           | -26%                   |
| Expenditure by Function                |                   |    |                   |    |                   |    |                    |    |                      |                        |
| Transfers Out to Other Funds           | \$<br>43,630,178  | \$ | 59,221,946        | \$ | 90,895,404        | \$ | 68,873,111         | \$ | 51,133,805           | -26%                   |
| Revenues Over (Under) Expenditures     | \$<br>35,199,996  | \$ | 2,252,278         | \$ | (10,087,704)      | \$ | -                  | \$ | -                    |                        |