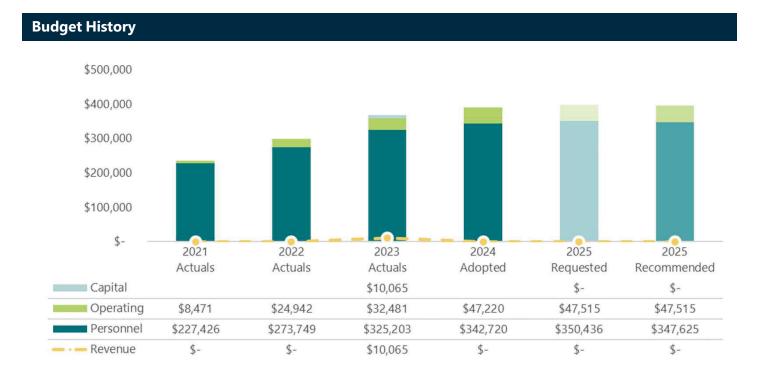

and complaints since inception (April 1, 2023); collaborated with and assisted HR with complaints that were personnel-related.
- Spent 1.5 months assisting Finance with depository bank reconciliation to ensure the timely completion of their ACRF audit.
- Saved the County over \$100k annually using No Cost Solutions utility consultants by collaborating with other departments that pay utility bills.

- Only producing on average 1 audit report per year due to working on non-audit time-sensitive projects on behalf of CMO, department requests, or hotline investigations.
- Not staffed sufficiently to assist the County with more process improvements.
- Annual risk assessments that are required by our professional standards have been difficult to accomplish due to time constraints and staffing.



The Gaston County Public Library will serve the residents of Gaston County and be a vital, inclusive, and evolving resource dedicated to creating a connected, collaborative, and engaged community through literacy, recreation, and lifelong learning.



#### Accomplishments

- Provided free seed libraries, community coat closets, free hygiene items at all 10 locations. People cannot learn and grow if they don't have enough food, proper clothing, or a sense of self-esteem. These services address these factors and enable people to feel welcomed and included at the Library.
- Completed 13 of 17 FY22/24 Goals that focused on literacy, outreach, infrastructure, and inclusivity. For FY24/28, our focus will be on removing barriers, expanding services to the underserved, increasing professional de