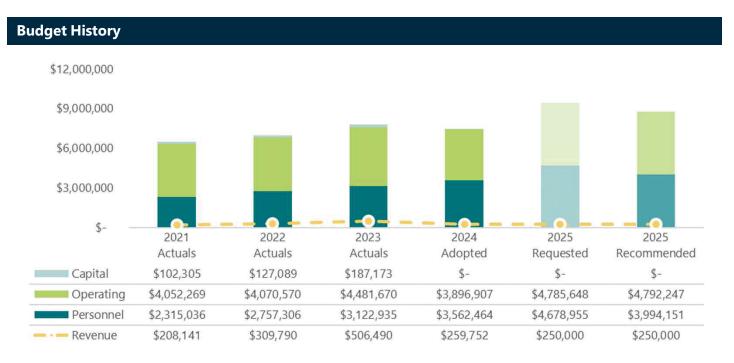

redefining and optimizing the role to harness the full potential of the new hire.
- Successfully restriped the fire lane in front of the Sheriff's Office, creating a designated area for loading and unloading.

- Facilities Management operations and storage are spread out among 12 discrete locations and need a central facility for offices, shops, storage, tools, equipment, and operations to enable us to work more effectively and efficiently.
- Confronted with the challenge of maintaining a growing number of vehicles beyond 100k miles, necessitating twice the effort to keep them operational.
- Paper costs and fluctuations in availability, necessitating strategic considerations for effective cost management and sourcing solutions.
- Limited availability for citizen parking in the south lot.



The purpose of the Register of Deeds office is to preserve documentary evidence of public transactions in accordance with applicable laws and in such a manner as to be available for public inspection.



#### Accomplishments

- Real Estate Indexing has routinely been completed in 24 hours of recording. State requirement is within 30 days.
- Continue to process passports at an all-time high. With appointments scheduled 3 months out. Booking with 2 agents full time.
- Training and operating the NC Vital Records electronic birth & death system. On January 1, 2024, the state combined both births & deaths into NCDAVE system. Staff trained and are now processing requests for out-of-county birth and death records. This is a major service to our residents and funeral homes.



It is the Mission