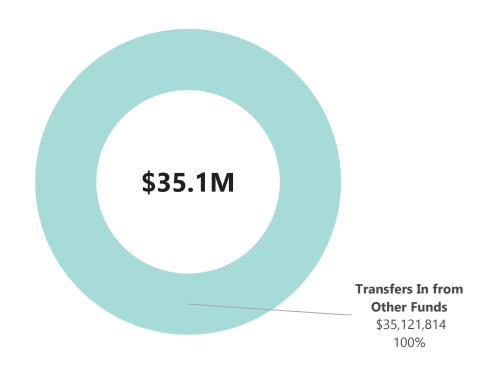

#### **Debt Service Fund**

This fund accounts for all expenditures for principal and interest for long-term debt payments for both County debt and School-related debt.

| Revenues & Expenditures by Fund        | FY 2021<br>Actual  | FY 2022<br>Actual | FY 2023<br>Actual | FY 2024<br>Adopted | Ro  | FY 2025<br>commended | % Change<br>FY 2024-25 |
|----------------------------------------|--------------------|-------------------|-------------------|--------------------|-----|----------------------|------------------------|
| Debt Service Fund                      | Actual             | Actual            | Actual            | Adopted            | INC | commenaca            | 112024-23              |
| Revenue by Type                        |                    |                   |                   |                    |     |                      |                        |
| Sales & Other Taxes                    | \$<br>-            | \$<br>-           | \$<br>-           | \$<br>-            | \$  | -                    | -                      |
| Intergovernmental & Grants             | \$<br>-            | \$<br>-           | \$<br>-           | \$<br>-            | \$  | -                    | -                      |
| Investments & Misc. <sup>1</sup>       | \$<br>7,411        | \$<br>2,213       | \$<br>71,195      | \$<br>-            | \$  | -                    | -                      |
| Debt Proceeds                          | \$<br>60,516,875   | \$<br>-           | \$<br>-           | \$<br>_            | \$  | -                    | -                      |
| Transfers In from Other Funds          | \$<br>31,243,105   | \$<br>30,977,020  | \$<br>30,802,362  | \$<br>35,321,978   | \$  | 35,121,814           | -1%                    |
| Fund Balance Appropriated <sup>2</sup> | \$<br>-            | \$<br>-           | \$<br>-           | \$<br>-            | \$  | -                    | -                      |
| Total Revenue                          | \$<br>91,767,392   | \$<br>30,979,233  | \$<br>30,873,557  | \$<br>35,321,978   | \$  | 35,121,814           | -1%                    |
| Expenditure by Function                |                    |                   |                   |                    |     |                      |                        |
| General Government                     | \$<br>-            | \$<br>32,196      | \$<br>22,500      | \$<br>-            | \$  | 150,000              | -                      |
| Education                              | \$<br>858,249      | \$<br>-           | \$<br>-           | \$<br>150,000      | \$  | 150,000              | 0%                     |
| Debt Service                           | \$<br>97,344,529   | \$<br>30,482,019  | \$<br>29,141,844  | \$<br>35,171,978   | \$  | 34,821,814           | -1%                    |
| Transfers Out to Other Funds           | \$<br>4,857,606    | \$<br>-           | \$<br>-           | \$<br>-            | \$  | -                    | -                      |
| Total Expenditures                     | \$<br>103,060,384  | \$<br>30,514,215  | \$<br>29,164,344  | \$<br>35,321,978   | \$  | 35,121,814           | -1%                    |
| Revenues Over (Under) Expenditures     | \$<br>(11,292,993) | \$<br>465,018     | \$<br>1,709,213   | \$<br>-            | \$  | -                    |                        |