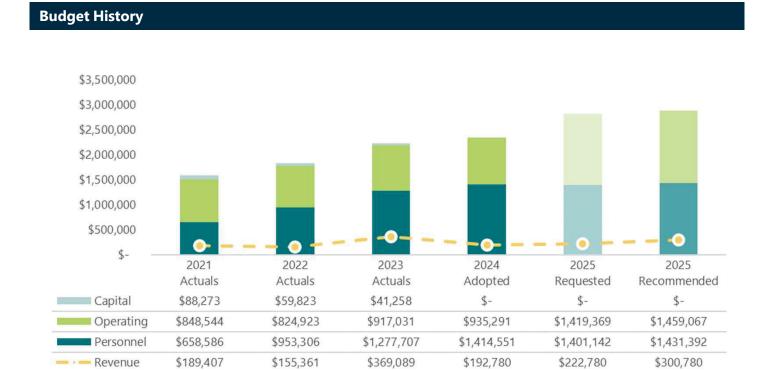

redness and coordinate the provision of fire services to Gaston County with integrity, compassion, and a commitment to improving the County's resiliency and success. We are dedicated to continuous improvement through education, training, and innovation.



### Accomplishments

- Expanded the Fire and Life-safety education program to include the new All-Hazards simulator.
- Completion of Phase I of the outdated Emergency Operations Plan.
- Expanded training, certifications, and performance measures for the staff.

- Need to finalize the fire contracts. Still operating under a 2014 contract.
- Need additional staff to assist with delinquent mandated fire and life-safety inspections.
- Need additional staff to assist with business associated with the multiple Gaston County fire departments.



The Gaston County Finance Department provides excellent public service to all residents and employees by safeguarding the County's resources, accurately recording all financial transactions and reporting activities in accordance with applicable laws, generally accepted accounting principles and County policies.



### Accomplishments

- Finance led a collaboration with representatives from across the County to overhaul the County's Travel Policy, including training and implementation of the new policy and procedures.
- Finance completed the GASB 96 implementation, which requires governments to disclose descriptive information about subscription-based technology arrangements.
- Finance staff conducted the first Countywide physical inventory in over 20 years.

- Continuous regulatory chang