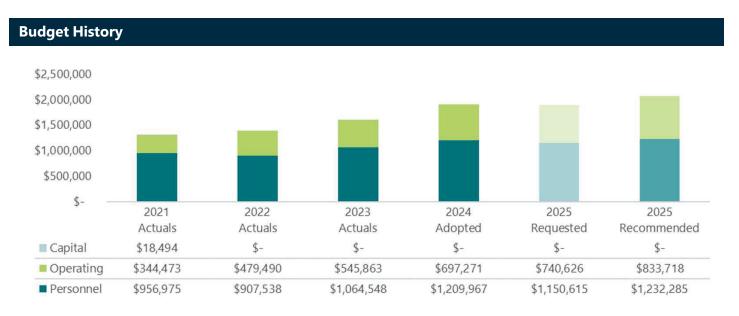

| Full-Time Positions             | Requested | Recommended |
|---------------------------------|-----------|-------------|
| Building & Development Services | 1         |             |
| Community Support Services      | 5         |             |
| County Police                   | 24        |             |
| Emerg Mgt. & Fire Services      | 2         | 1           |
| Finance                         | 1         |             |
| GEMS                            | 52        |             |
| Health                          | 3         |             |
| Human Resources                 | 1         |             |
| Information Technology          | 1         |             |
| Library                         | 2         |             |
| Natural Resources               | 1         |             |
| Parks & Recreation              | 1         |             |
| Public Works                    | 12        |             |
| Sheriff                         | 28        |             |
| Social Services                 | 10        |             |
| Tax                             | 2         |             |
| Tourism Development             | 1         | 1           |
| Grand Total                     | 147       | 2           |