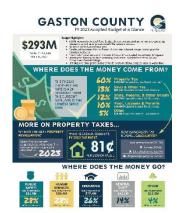

The FY25 Recommended Budget is \$420 million for all funds, net of internal transfers. The General Fund, totaling \$340 million gross expenditures, is the County's major operating fund and is primarily funded with property taxes. This budget recommends a 59.9 cent tax rate, which is a 1.1 cent decrease from the current rate of 61 cents. The rate reduction will result in zero growth in General Fund Ad Valorem revenue over year-to-date actual revenues (as of April 2024) in the current FY24 budget. Growth in investment interest revenue and a scaled-back Capital Fund transfer will offset this tax rate reduction and projected revenue slow-downs in other areas, such as state and federal grant funds.

#### Revenues Where does the money come from? **Property Tax Internal Transfers** \$200M, 59% \$5M, 1% Investments & Misc. \$12M, 4% Fees, Licenses, & Permits\* **Total** \$31M, 9% \$340M Intergovernmental & Grants \$38M, 11% Sales & Other Taxes \$54M, 16% \*Includes Sales, Services & Fees category