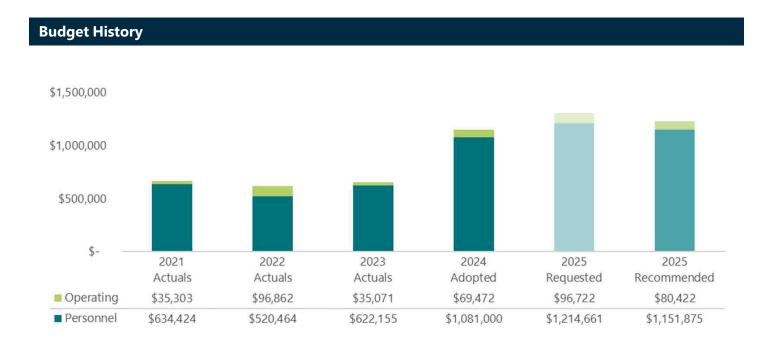

s of Gaston County.



### Accomplishments

- The County Attorney's office handled 157 auto and property damage claims.
- The County Attorney's office reviewed, negotiated, and/or approved 556 new contracts and 196 contract amendments.
- Training on discipline and corrective action was provided to all supervisors and directors in the County.

- The County Attorney's Office has numerous file cabinets with paper files that need to be converted to electronic files due to a lack of office space.
- The Office of the County Attorney has been working at or above capacity and requires additional staff to meet the growing workload.
- Creating a Standard Operating Procedure (SOP) to assist with training new employees and ensure the continuation of the delivery of advice and counsel to departments.



The County Manager's office provides effective, equitable and supportive leadership and direction to the Gaston County organization by encouraging innovation, continuous improvement, thoughtful dialogue and equitable treatment of county employees and all residents of Gaston County.



### Accomplishments

- Completed a successful FY24 budget process, including the lowest tax rate on record, without using General Fund fund balance appropriation.
- Implemented the County's five-year Capital Improvement Plan.
- Led collaborations with local government, nonprofits, the Gaston-Lincoln-Cleveland Continuum of Care, and faith organizations to combat homelessness.

- Ensuring services are delivered in the most efficient and effective manner while prioritizing the health and safety of staff and re