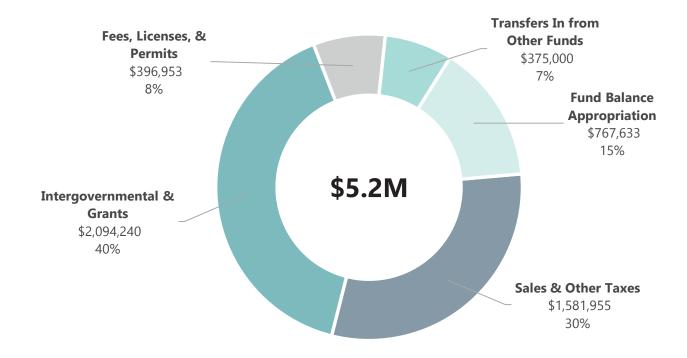

#### **Fines & Forfeitures Fund**

This fund was established in 2021 in accordance with GASB 84. This fund accounts for various legal fines and forfeitures that the County collects.

| Revenues & Expenditures by Fund        | FY 2021<br>Actual | FY 2022<br>Actual | FY 2023<br>Actual | FY 2024<br>Adopted |           | FY 2025<br>Recommended |           | % Change<br>FY 2024-25 |
|----------------------------------------|-------------------|-------------------|-------------------|--------------------|-----------|------------------------|-----------|------------------------|
| Non-Major Special Revenue Funds        |                   |                   |                   |                    |           |                        |           |                        |
| Revenue by Type                        |                   |                   |                   |                    |           |                        |           |                        |
| Sales & Other Taxes                    | \$<br>928,541     | \$<br>1,264,173   | \$<br>1,417,681   | \$                 | 1,222,760 | \$                     | 1,581,955 | 29%                    |
| Intergovernmental & Grants             | \$<br>1,416,643   | \$<br>1,689,518   | \$<br>1,771,660   | \$                 | 1,919,240 | \$                     | 2,094,240 | 9%                     |
| Fees, Licenses & Permits               | \$<br>895,286     | \$<br>1,055,772   | \$<br>1,003,816   | \$                 | 1,029,778 | \$                     | 396,953   | -61%                   |
| Investments & Misc.1                   | \$<br>1,882       | \$<br>12,131      | \$<br>134,792     | \$                 | -         | \$                     | -         | _                      |
| Debt Proceeds                          | \$<br>-           | \$<br>863,293     | \$<br>-           | \$                 | -         | \$                     | -         | -                      |
| Transfers In from Other Funds          | \$<br>256,648     | \$<br>251,077     | \$<br>698,916     | \$                 | 250,000   | \$                     | 375,000   | 50%                    |
| Fund Balance Appropriated <sup>2</sup> | \$<br>-           | \$<br>_           | \$<br>_           | \$                 | -         | \$                     | 767,633   | -                      |
| Total Revenue                          | \$<br>3,499,001   | \$<br>5,135,963   | \$<br>5,026,865   | \$                 | 4,421,778 | \$                     | 5,215,781 | 18%                    |
| Expenditure by Function                |                   |                   |                   |                    |           |                        |           |                        |
| General Government                     | \$<br>237,307     | \$<br>512,673     | \$<br>592,424     | \$                 | 446,953   | \$                     | 571,953   | 28%                    |
| Public Safety                          | \$<br>658,000     | \$<br>1,216,056   | \$<br>627,491     | \$                 | 622,825   | \$                     | 767,633   | 23%                    |
| Education                              | \$<br>667,331     | \$<br>1,016,851   | \$<br>1,028,017   | \$                 | 1,244,240 | \$                     | 1,244,240 | 0%                     |
| Human Services                         | \$<br>581,444     | \$<br>674,272     | \$<br>751,553     | \$                 | 675,000   | \$                     | 850,000   | 26%                    |
| Economic & Physical Development        | \$<br>768,162     | \$<br>1,107,602   | \$<br>1,232,278   | \$                 | 1,222,760 | \$                     | 1,581,955 | 29%                    |
| Transfers Out to Other Funds           | \$<br><u>-</u>    | \$<br>247,857     | \$<br>367,085     | \$                 | 210,000   | \$                     | 200,000   | -5%                    |
| Total Expenditures                     | \$<br>2,912,242   | \$<br>4,775,311   | \$<br>4,598,848   | \$                 | 4,421,778 | \$                     | 5,215,781 | 18%                    |
| Revenue Over (Under) Expenditures      | \$<br>586,758     | \$<br>360,653     | \$<br>428,017     | \$                 | -         | \$                     | -         |                        |