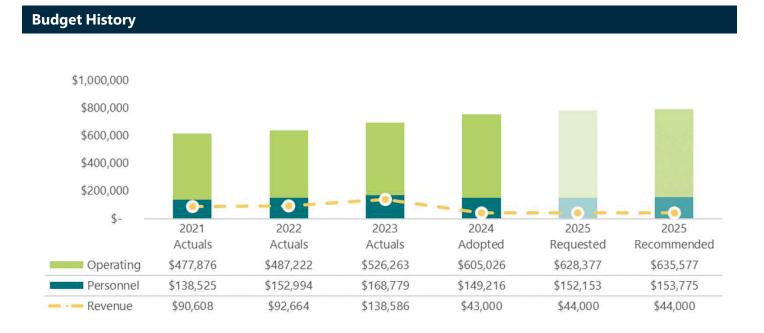

and landscapes as a result of Extension instruction hours. Furthermore, 130 residents initiated home food production projects.
- Provided health, food, and nutrition programming to 1767 Gaston County residents, and engaged 1346 youth in school enrichment programs. Additionally, Extension's Triple P Parenting education program had 36 court-mandated parents graduate from the intensive 8-week program.
- Through various volunteer organizations (4-H, ECA, Master Food Volunteers, Extension Master Gardeners), 8,597 contacts were made by volunteers, and about 10K volunteer hours were logged.

### Challenges

• The Gaston Citizens Resource Center was last remodeled in 2000 and is in need of upgrades to the carpet/floors, repair/replace conference center walls, and improvements to the HVAC system.



The County Attorney's office provides a broad range of legal services directed at promoting the mission, vision, core values and public service objectives of Gaston County.



### Accomplishments

- The County Attorney's office handled 157 auto and property damage claims.
- The County Attorney's office reviewed, negotiated, and/or approved 556 new contracts and 196 contract amendments.
- Training on discipline and corrective action was provided to all supervisors and directors in the County.

- The County Attorney's Office has numerous file cabinets with paper files that need to be converted to electronic files due to a lack of office space.
- The Office of the County Attorney has been working at or above capacity and requires additional staff to meet the growing workload.
- Creating a S