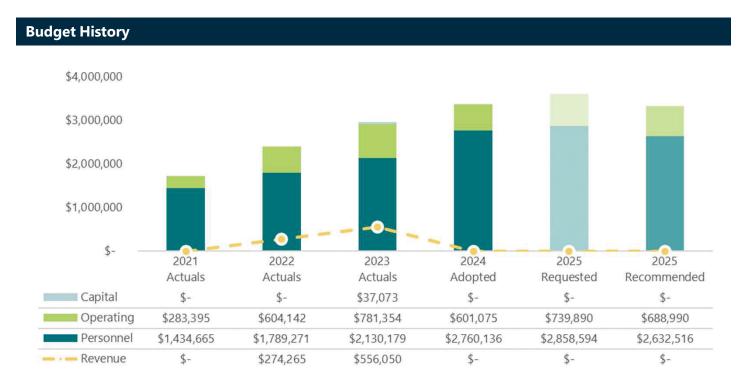

In 2018, Gaston County voters authorized the issuance of \$250 million in school bonds, along with an additional one-quarter cent sales tax dedicated to debt service. To date, \$60 million of the \$250 million in bonds have been issued to construct the new Belmont Middle School, and to renovate existing school facilities from across the County. Two new schools were opened in 2018, and while the student count has remained stable in recent years, growth in certain parts of the County can be expected in coming years due to extensive residential development. Financial and management staff from the County and the school system meet throughout the year to communicate and facilitate the coordination of the bond package and to ensure financial oversight of the funds. \$80 million in Bond Anticipation Notes was issued in early FY24 for the construction of the new Grier Middle School, school renovations, and school facility addition projects.

The recommended FY25 budget increases the operating support for Gaston College by \$53,713 to pay for the increased cost of operations and support. The County recommends holding the capital contribution flat at \$797,219. A summary of the recommended education allocations, compared to requested and recommended allocations is in the tables below:

| Gaston College                 | FY 2024<br>Budget | FY 2025<br>Request | FY 2025<br>Recommendation |
|--------------------------------|-------------------|--------------------|---------------------------|
| Operating                      | \$5,968,062       | \$7,057,331        | \$6,021,775               |
| Capital                        | \$797,219         | \$3,143,045        | \$797,219                 |
| <b>Total Direct Allocation</b> | \$6,765,281       | \$10,200,376       | \$6,818,994               |