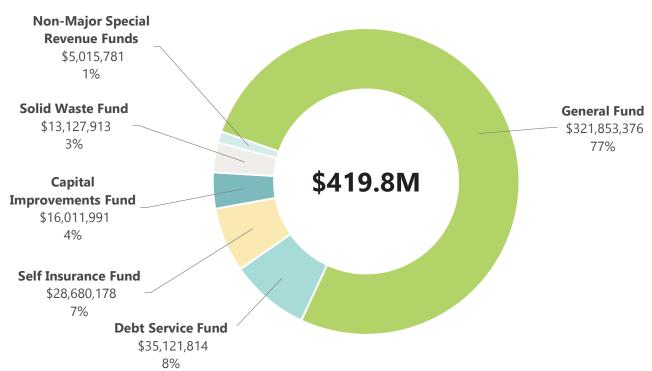

#### **Cash-Funded Projects**

- · Catawba Cove
- GEMS Roof Replacement
- Poston Park Improvements
- Armored Vehicle Replacement
- Gap Funding for Ongoing Projects

|                                                |           | FY 2021                        |         | FY 2022                        |          | FY 2023                      |         | FY 2024        |                    | FY 2025     | % Change     |
|------------------------------------------------|-----------|--------------------------------|---------|--------------------------------|----------|------------------------------|---------|----------------|--------------------|-------------|--------------|
| Revenues & Expenditures by Fund                |           | Actual                         |         | Actual                         |          | Actual                       |         | Adopted        | Re                 | commended   | FY 2024-25   |
| General Fund                                   |           |                                |         |                                |          |                              |         | ·              |                    |             |              |
| Revenue                                        | \$        | 291,691,707                    | \$      | 301,293,937                    | \$       | 324,699,917                  | \$      | 321,866,644    | \$                 | 339,928,376 | 6%           |
| Expenditures                                   | \$        | 262,059,922                    | \$      | 289,158,211                    | \$       | 311,699,875                  | \$      | 321,866,644    | \$                 | 339,928,376 | 6%           |
| Revenue Over (Under) Expenditures              | \$        | 29,631,785                     | \$      | 12,135,726                     | \$       | 13,000,042                   | \$      | -              | \$                 | -           | -            |
| Community Investment Fund                      |           |                                |         |                                |          |                              |         |                |                    |             |              |
| Revenue                                        | \$        | 78,830,174                     | \$      | 61,474,224                     | \$       | 80,807,700                   | \$      | 68,873,111     | \$                 | 51,133,805  | -26%         |
| Expenditures                                   | \$        | 43,630,178                     | \$      | 59,221,946                     | \$       | 90,895,404                   | \$      | 68,873,111     | \$                 | 51,133,805  | -26%         |
| Revenue Over (Under) Expenditures              | \$        | 35,199,996                     | \$      | 2,252,278                      | \$       | (10,087,704)                 | \$      | -              | \$                 | -           | -            |
| Debt Service Fund                              |           |                                |         |                                |          |                              |         |                |                    |             |              |
| Revenue                                        | \$        | 91,767,392                     | \$      | 30,979,233                     | \$       | 30,873,557                   | \$      | 35,321,978     | \$                 | 35,121,814  | -1%          |
| Expenditures                                   | \$        | 103,060,384                    | \$      | 30,514,215                     | \$       | 29,164,344                   | \$      | 35,321,978     | \$                 | 35,121,814  | -1%          |
| Revenue Over (Under) Expenditures              | \$        |                                |         | 465,018                        | \$       | 1,709,213                    |         | -              | \$                 | -           | -            |
| Capital Improvements Fund                      |           |                                |         |                                |          |                              |         |                |                    |             |              |
| Revenue                                        | \$        | 14,886,697                     | \$      | 28,425,326                     | \$       | 61,664,921                   | \$      | 33,551,133     | \$                 | 16,011,991  | -52%         |
| Expenditures                                   | \$        | 42,478,859                     | \$      | 29,371,530                     | \$       | 45,089,199                   | \$      | 33,551,133     | \$                 | 16,011,991  | -52%         |
| Revenue Over (Under) Expenditures              | \$        |                                | \$      | (946,204)                      | \$       | 16,575,722                   | \$      | -              | \$                 | -           | -            |
| Representative Payee Fund                      | •         | , ,                            | •       | . , ,                          | •        |                              | •       |                | •                  |             |              |
| Revenue                                        | \$        | 728,563                        | \$      | 672,667                        | \$       | 743,643                      | \$      | 675,000        | \$                 | 850,000     | 26%          |
| Expenditures                                   | \$        | 581,444                        | \$      | 674,271                        | \$       | 751,553                      | \$      | 675,000        | \$                 | 850,000     | 26%          |
| Revenue Over (Under) Expenditures              | Ś         |                                | \$      | (1,604)                        | _        | (7,910)                      |         | -              | \$                 | -           | -            |
| Tourism Fund                                   | •         | ,                              | т       | (=,===,                        | •        | (-//                         | т       |                | •                  |             |              |
| Revenue                                        | \$        | 956,836                        | \$      | 1,462,234                      | \$       | 1,499,927                    | \$      | 1,222,760      | \$                 | 1,581,955   | 29%          |
| Expenditures                                   | Ś         | 768,162                        | \$      | 1,108,860                      | \$       | 1,279,706                    | \$      | 1,222,760      | \$                 | 1,581,955   | 29%          |
| Revenue Over (Under) Expenditures              | Ś         |                                | \$      | 353,374                        | <u> </u> | 220,221                      | _       | -              | Ś                  | -           | -            |
| Property Revaluation Fund                      | Ψ         | 100,075                        | ~       | 333,37 .                       | ~        |                              | ~       |                | ~                  |             |              |
| Revenue                                        | \$        | 250,354                        | \$      | 250,844                        | \$       | 711,847                      | \$      | 250,000        | \$                 | 375,000     | 50%          |
| Expenditures                                   | \$        | 41,077                         | \$      | 412,890                        | \$       | 541,392                      | \$      | 250,000        | \$                 | 375,000     | 50%          |
| Revenue Over (Under) Expenditures              | <u>\$</u> |                                | \$      | (162,046)                      |          |                              | \$      | -              | \$                 | -           | -            |
| Emergency Telephone Fund                       | •         |                                | *       | (202,010)                      | *        | _, 0, 100                    | •       |                | •                  |             |              |
| Revenue                                        | \$        | 580,372                        | Ś       | 1,486,924                      | \$       | 800,793                      | \$      | 622,825        | \$                 | 767,633     | 23%          |
| Expenditures                                   | \$        | 423,925                        | \$      | 1,216,056                      | \$       | 687,509                      | \$      | 622,825        | \$                 | 767,633     | 23%          |
| Revenue Over (Under) Expenditures              | Ś         |                                | \$      | 270,867                        |          | 113,284                      | \$      | -              | \$                 | -           | -            |
| Deeds of Trust Fund                            | Ψ         | 130,117                        | ~       | 270,007                        | ~        | 110,20                       | ~       |                | ~                  |             |              |
| Revenue                                        | \$        | 196,229                        | \$      | 103,945                        | \$       | 51,038                       | ς       | 196,953        | ς                  | 196,953     | 0%           |
| Expenditures                                   | \$        | 196,229                        |         | 99,783                         |          | 51,032                       | -       | ,              |                    | 196,953     | 0%           |
| Revenue Over (Under) Expenditures              | Ś         | -                              | \$      | 4,162                          |          | 51,032                       | \$      | -              | \$                 | -           | -            |
| Civil Process Fund                             | Y         |                                | 7       | 4,102                          | 7        | Ū                            | Y       |                | ~                  |             |              |
| Revenue                                        | \$        | 119,315                        | ς       | 142,499                        | \$       | 191,598                      | \$      | 210,000        | \$                 | 200,000     | -5%          |
| Expenditures                                   | \$        | 234,074                        |         | 246,599                        | \$       | 259,639                      |         | 210,000        | \$                 | 200,000     | -5%          |
| Revenue Over (Under) Expenditures              | <u> </u>  | (114,760)                      |         | (104,100)                      |          | (68,040)                     |         |                | \$                 | -           | -            |
| Fines & Forfeitures Fund                       | ų         | (117,700)                      | ب       | (107,100)                      | ب        | (00,040)                     | ب       | -              | ب                  | -           | -            |
| Revenue                                        | \$        | 667,331                        | \$      | 1,016,851                      | ¢        | 1,028,017                    | \$      | 1,244,240      | \$                 | 1,244,240   | 0%           |
| Expenditures                                   | ¢         | 667,331                        | \$      | 1,016,851                      |          | 1,028,017                    | \$      | 1,244,240      | \$                 | 1,244,240   | 0%           |
| Revenue Over (Under) Expenditures              | ر<br>د    | - 007,331                      | ۶<br>\$ | -,010,001                      | ۶<br>\$  | -,020,017                    | ۶<br>\$ | ±,∠++,∠4U<br>- | <sup>ې</sup><br>\$ | -, 444, 440 | -            |
| Solid Waste Fund                               | Ą         | -                              | Ą       | -                              | Ģ        | -                            | Ą       | -              | Ą                  | -           | -            |
| Revenue                                        | \$        | 13,475,666                     | \$      | 13,273,975                     | \$       | 14,899,612                   | \$      | 16,954,247     | \$                 | 13,127,913  | -23%         |
|                                                | ۶<br>\$   |                                |         |                                |          |                              | ۶<br>\$ |                | - 1                |             | -23%<br>-23% |
| Expenditures Revenue Over (Under) Expenditures | <u> </u>  | 10,359,916<br><b>3,115,750</b> |         | 12,252,423<br><b>1,021,552</b> |          | 14,221,441<br><b>678,170</b> |         | 16,954,247     | \$<br>\$           | 13,127,913  |              |
| Self Insurance Fund                            | Þ         | 3,113,/50                      | Þ       | 1,021,552                      | Þ        | 0/8,1/0                      | Þ       | -              | Þ                  | -           | -            |
|                                                | Ļ         | 22 054 025                     | ۲       | 25 205 702                     | ۲        | 27 020 404                   | ۲       | 21 750 700     | ۲.                 | 22 600 470  | <i>C</i> 0/  |
| Revenue                                        | \$        | , ,                            | \$      | 25,305,763                     | \$       | 27,029,104                   | \$      | 31,758,769     | \$                 | 33,680,178  | 6%           |
| Expenditures                                   | \$        | 25,114,298                     |         | 27,715,404                     |          | 30,548,238                   |         | 31,758,769     | \$                 | 33,680,178  | 6%           |
| Revenue Over (Under) Expenditures              | Ş         | (2,163,263)                    | Ş       | (2,409,640)                    | Ş        | (3,519,133)                  | Ş       | -              | \$                 | -           | -            |