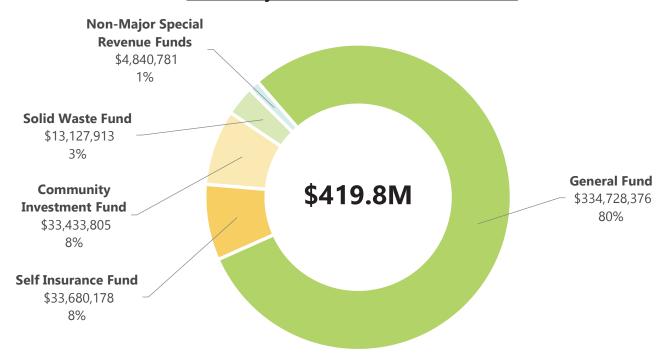

The FY25 Recommended Budget is \$420 million for all funds, net of internal transfers. The General Fund, totaling \$340 million gross expenditures, is the County's major operating fund and is primarily funded with property taxes. This budget recommends a 59.9 cent tax rate, which is a 1.1 cent decrease from the current rate of 61 cents. The rate reduction will result in zero growth in General Fund Ad Valorem revenue over year-to-date actual revenues (as of April 2024) in the current FY24 budget. Growth in investment interest revenue and a scaled-back Capital Fund transfer will offset this tax rate reduction and projected revenue slow-downs in other areas, such as state and federal grant funds.

#### **Cash-Funded Projects**

- · Catawba Cove
- GEMS Roof Replacement
- Poston Park Improvements
- Armored Vehicle Replacement
- Gap Funding for Ongoing Projects

|                                                |           | FY 2021                        |         | FY 2022                        |          | FY 2023                      |         | FY 2024        |                    | FY 2025     | % Change     |
|------------------------------------------------|-----------|--------------------------------|---------|--------------------------------|----------|------------------------------|---------|----------------|--------------------|-------------|--------------|
| Revenues & Expenditures by Fund                |           | Actual                         |         | Actual                         |          | Actual                       |         | Adopted        | Re                 | commended   | FY 2024-25   |
| General Fund                                   |           |                                |         |                                |          |                              |         | ·              |                    |             |              |
| Revenue                                        | \$        | 291,691,707                    | \$      | 301,293,937                    | \$       | 324,699,917                  | \$      | 321,866,644    | \$                 | 339,928,376 | 6%           |
| Expenditures                                   | \$        | 262,059,922                    | \$      | 289,158,211                    | \$       | 311,699,875                  | \$      | 321,866,644    | \$                 | 339,928,376 | 6%           |
| Revenue Over (Under) Expenditures              | \$        | 29,631,785                     | \$      | 12,135,726                     | \$       | 13,000,042                   | \$      | -              | \$                 | -           | -            |
| Community Investment Fund                      |           |                                |         |                                |          |                              |         |                |                    |             |              |
| Revenue                                        | \$        | 78,830,174                     | \$      | 61,474,224                     | \$       | 80,807,700                   | \$      | 68,873,111     | \$                 | 51,133,805  | -26%         |
| Expenditures                                   | \$        | 43,630,178                     | \$      | 59,221,946                     | \$       | 90,895,404                   | \$      | 68,873,111     | \$                 | 51,133,805  | -26%         |
| Revenue Over (Under) Expenditures              | \$        | 35,199,996                     | \$      | 2,252,278                      | \$       | (10,087,704)                 | \$      | -              | \$                 | -           | -            |
| Debt Service Fund                              |           |                                |         |                                |          |                              |         |                |                    |             |              |
| Revenue                                        | \$        | 91,767,392                     | \$      | 30,979,233                     | \$       | 30,873,557                   | \$      | 35,321,978     | \$                 | 35,121,814  | -1%          |
| Expenditures                                   | \$        | 103,060,384                    | \$      | 30,514,215                     | \$       | 29,164,344                   | \$      | 35,321,978     | \$                 | 35,121,814  | -1%          |
| Revenue Over (Under) Expenditures              | \$        |                                |         | 465,018                        | \$       | 1,709,213                    |         | -              | \$                 | -           | -            |
| Capital Improvements Fund                      |           |                                |         |                                |          |                              |         |                |                    |             |              |
| Revenue                                        | \$        | 14,886,697                     | \$      | 28,425,326                     | \$       | 61,664,921                   | \$      | 33,551,133     | \$                 | 16,011,991  | -52%         |
| Expenditures                                   | \$        | 42,478,859                     | \$      | 29,371,530                     | \$       | 45,089,199                   | \$      | 33,551,133     | \$                 | 16,011,991  | -52%         |
| Revenue Over (Under) Expenditures              | \$        |                                | \$      | (946,204)                      | \$       | 16,575,722                   | \$      | -              | \$                 | -           | -            |
| Representative Payee Fund                      | •         | , ,                            | •       | . , ,                          | •        |                              | •       |                | •                  |             |              |
| Revenue                                        | \$        | 728,563                        | \$      | 672,667                        | \$       | 743,643                      | \$      | 675,000        | \$                 | 850,000     | 26%          |
| Expenditures                                   | \$        | 581,444                        | \$      | 674,271                        | \$       | 751,553                      | \$      | 675,000        | \$                 | 850,000     | 26%          |
| Revenue Over (Under) Expenditures              | Ś         |                                | \$      | (1,604)                        | _        | (7,910)                      |         | -              | \$                 | -           | -            |
| Tourism Fund                                   | •         | ,                              | т       | (=,===,                        | •        | (-//                         | т       |                | •                  |             |              |
| Revenue                                        | \$        | 956,836                        | \$      | 1,462,234                      | \$       | 1,499,927                    | \$      | 1,222,760      | \$                 | 1,581,955   | 29%          |
| Expenditures                                   | Ś         | 768,162                        | \$      | 1,108,860                      | \$       | 1,279,706                    | \$      | 1,222,760      | \$                 | 1,581,955   | 29%          |
| Revenue Over (Under) Expenditures              | Ś         |                                | \$      | 353,374                        | <u> </u> | 220,221                      | _       | -              | Ś                  | -           | -            |
| Property Revaluation Fund                      | Ψ         | 100,075                        | ~       | 333,37 .                       | ~        |                              | ~       |                | ~                  |             |              |
| Revenue                                        | \$        | 250,354                        | \$      | 250,844                        | \$       | 711,847                      | \$      | 250,000        | \$                 | 375,000     | 50%          |
| Expenditures                                   | \$        | 41,077                         | \$      | 412,890                        | \$       | 541,392                      | \$      | 250,000        | \$                 | 375,000     | 50%          |
| Revenue Over (Under) Expenditures              | <u>\$</u> |                                | \$      | (162,046)                      |          |                              | \$      | -              | \$                 | -           | -            |
| Emergency Telephone Fund                       | •         |                                | *       | (202,010)                      | *        | _, 0, 100                    | •       |                | •                  |             |              |
| Revenue                                        | \$        | 580,372                        | Ś       | 1,486,924                      | \$       | 800,793                      | \$      | 622,825        | \$                 | 767,633     | 23%          |
| Expenditures                                   | \$        | 423,925                        | \$      | 1,216,056                      | \$       | 687,509                      | \$      | 622,825        | \$                 | 767,633     | 23%          |
| Revenue Over (Under) Expenditures              | Ś         |                                | \$      | 270,867                        |          | 113,284                      | \$      | -              | \$                 | -           | -            |
| Deeds of Trust Fund                            | Ψ         | 130,117                        | ~       | 270,007                        | ~        | 110,20                       | ~       |                | ~                  |             |              |
| Revenue                                        | \$        | 196,229                        | \$      | 103,945                        | \$       | 51,038                       | ς       | 196,953        | ς                  | 196,953     | 0%           |
| Expenditures                                   | \$        | 196,229                        |         | 99,783                         |          | 51,032                       | -       | ,              |                    | 196,953     | 0%           |
| Revenue Over (Under) Expenditures              | Ś         | -                              | \$      | 4,162                          |          | 51,032                       | \$      | -              | \$                 | -           | -            |
| Civil Process Fund                             | Y         |                                | 7       | 4,102                          | 7        | Ū                            | Y       |                | ~                  |             |              |
| Revenue                                        | \$        | 119,315                        | ς       | 142,499                        | \$       | 191,598                      | \$      | 210,000        | \$                 | 200,000     | -5%          |
| Expenditures                                   | \$        | 234,074                        |         | 246,599                        | \$       | 259,639                      |         | 210,000        | \$                 | 200,000     | -5%          |
| Revenue Over (Under) Expenditures              | <u> </u>  | (114,760)                      |         | (104,100)                      |          | (68,040)                     |         |                | \$                 | -           | -            |
| Fines & Forfeitures Fund                       | ų         | (117,700)                      | ب       | (107,100)                      | ب        | (00,040)                     | ب       | -              | ب                  | -           | -            |
| Revenue                                        | \$        | 667,331                        | \$      | 1,016,851                      | ¢        | 1,028,017                    | \$      | 1,244,240      | \$                 | 1,244,240   | 0%           |
| Expenditures                                   | ¢         | 667,331                        | \$      | 1,016,851                      |          | 1,028,017                    | \$      | 1,244,240      | \$                 | 1,244,240   | 0%           |
| Revenue Over (Under) Expenditures              | ر<br>د    | - 007,331                      | ۶<br>\$ | -,010,001                      | ۶<br>\$  | -,020,017                    | ۶<br>\$ | ±,∠++,∠4U<br>- | <sup>ې</sup><br>\$ | -, 444, 440 | -            |
| Solid Waste Fund                               | Ą         | -                              | Ą       | -                              | Ģ        | -                            | Ą       | -              | Ą                  | -           | -            |
| Revenue                                        | \$        | 13,475,666                     | \$      | 13,273,975                     | \$       | 14,899,612                   | \$      | 16,954,247     | \$                 | 13,127,913  | -23%         |
|                                                | ۶<br>\$   |                                |         |                                |          |                              | ۶<br>\$ |                | - 1                |             | -23%<br>-23% |
| Expenditures Revenue Over (Under) Expenditures | <u> </u>  | 10,359,916<br><b>3,115,750</b> |         | 12,252,423<br><b>1,021,552</b> |          | 14,221,441<br><b>678,170</b> |         | 16,954,247     | \$<br>\$           | 13,127,913  |              |
| Self Insurance Fund                            | Þ         | 3,113,/50                      | Þ       | 1,021,552                      | Þ        | 0/8,1/0                      | Þ       | -              | Þ                  | -           | -            |
|                                                | Ļ         | 22 054 025                     | ۲       | 25 205 702                     | ۲        | 27 020 404                   | ۲       | 21 750 700     | ۲.                 | 22 600 470  | <i>C</i> 0/  |
| Revenue                                        | \$        | , ,                            | \$      | 25,305,763                     | \$       | 27,029,104                   | \$      | 31,758,769     | \$                 | 33,680,178  | 6%           |
| Expenditures                                   | \$        | 25,114,298                     |         | 27,715,404                     |          | 30,548,238                   |         | 31,758,769     | \$                 | 33,680,178  | 6%           |
| Revenue Over (Under) Expenditures              | Ş         | (2,163,263)                    | Ş       | (2,409,640)                    | Ş        | (3,519,133)                  | Ş       | -              | \$                 | -           | -            |