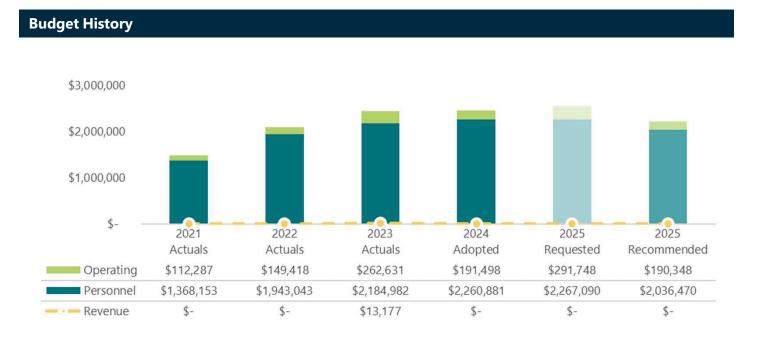

organization by encouraging innovation, continuous improvement, thoughtful dialogue and equitable treatment of county employees and all residents of Gaston County.



### Accomplishments

- Completed a successful FY24 budget process, including the lowest tax rate on record, without using General Fund fund balance appropriation.
- Implemented the County's five-year Capital Improvement Plan.
- Led collaborations with local government, nonprofits, the Gaston-Lincoln-Cleveland Continuum of Care, and faith organizations to combat homelessness.

- Ensuring services are delivered in the most efficient and effective manner while prioritizing the health and safety of staff and residents.
- Responding to the rapidly evolving needs of a growing community while ensuring long-term strategic success.



The mission of the Gaston County Police Department is to enhance safety and security through police services, which reflect our compassion and concern for the quality of life of all residents.



### Accomplishments

- Improving animal adoptions with programs such as Empty the Shelters, Clear the Shelters, Staycations, Daycations, Seniors for Life, etc.
- Achieved strategic goal of answering 911 calls within 10 sec. 90% of the time (91.89% in 2023). 911 calls were up 3% from 2022, with telecommunicators answering 145,127 calls.
- By participating in DA-LE, providing training, peer support, law enforcement (LE) services, and incorporating municipal agencies with our specialized units, we have improved coordination with county departments and local municipalities to provide a higher level