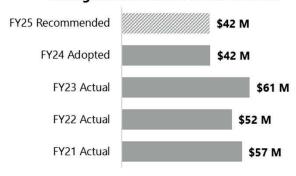

Sales tax revenue is traditionally more volatile than property tax revenue, but is now the County's second-largest revenue source. Historically, the County has maintained a cautious approach in projecting sales tax revenue, considering regional tax data and growth projections. The extraordinary surge in sales tax revenues witnessed in the aftermath of the COVID-19 pandemic is anticipated to taper off in upcoming years. While past budgets accommodated significant year-over-year increases in sales tax revenue, the projections for the next fiscal year indicate a more modest growth trajectory.

Medicaid Hold Harmless revenue is received from the state of North Carolina per G.S. 105-523, in which the state took on responsibility for certain Medicaid costs in exchange for the loss of a portion of local sales and use taxes. Due to a weakening economy, Hold Harmless payments have begun to drop. Gaston County anticipates losing approximately \$1.5 million in FY25, alongside many other counties currently receiving Hold Harmless payments.