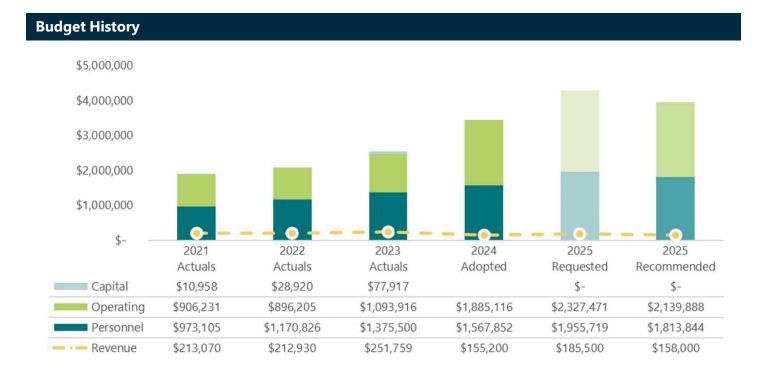

#### **Tourism Fund**

This fund accounts for revenues and expenditures associated with the Tourism Development department. Revenues come from the motel/hotel occupancy taxes and are spent for visitor's guides, advertising efforts, website updates and print media as well as other tourism-related activities.