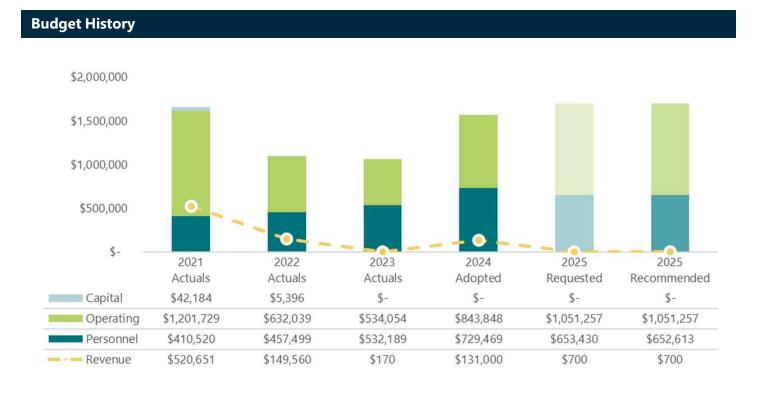

training courses to complement our in-person precinct worker training classes for nearly 500 election day and early voting workers.
- Assisted nearly 100 voters at numerous assisted living facilities with voter changes and absentee ballot requests.
- Successfully administered municipal elections in 13 municipalities in Gaston County with the highest voter history accuracy rate due to improved accounting procedures for precinct workers.

- Election law and legal challenges to existing election law and redistricting changes.
- Continued voter misinformation and disinformation about the election process, and voting experiences will be rampant prior to the 2024 Presidential General Election.
- Navigating elections safely and securely in a post-pandemic world will continue to be a challenge.



The Office of Emergency Management and Fire Services will provide emergency preparedness and coordinate the provision of fire services to Gaston County with integrity, compassion, and a commitment to improving the County's resiliency and success. We are dedicated to continuous improvement through education, training, and innovation.



### Accomplishments

- Expanded the Fire and Life-safety education program to include the new All-Hazards simulator.
- Completion of Phase I of the outdated Emergency Operations Plan.
- Expanded training, certifications, and performance measures for the staff.

- Need to finalize the fire contracts. Still operating under a 2014 contract.
- Need additional staff to assist with delinquent mandated fire and life-safety inspections.
- Need additional staff to