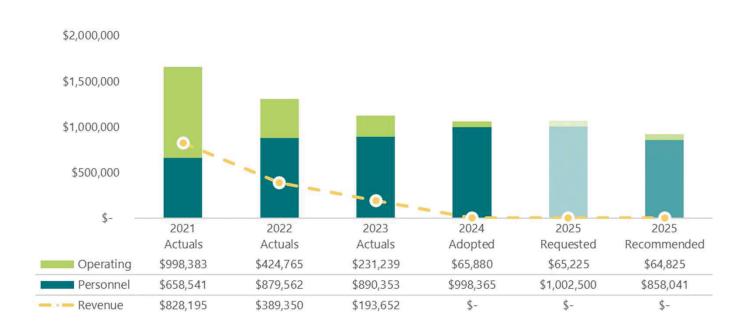

ocess, seeks grant opportunities that align with program priorities, and oversees long-term strategic processes including the Strategic Plan and the Capital Improvement Plan.



### Accomplishments

- FY24 budget developed with a tax rate below revenue neutral, minimizing impact on services.
- Secured \$5M in grant awards, including \$3M for Veterans Treatment Court and six new Governor's Crime Commission awards.
- Adopted FY24-28 Strategic Plan with 90+ metrics, 14 goals, aligning with the five-year Capital Improvement Plan.

### Challenges

- Delayed grant processes result from a new State financial system and the delay of an approved Federal budget.
- Integrating strategic plan performance metrics with operating and capital budgeting processes and new requests.

### **Budget History**



The Building & Development Services department aims to provide excellent public service every day by creating and regulating policies that encourage planned growth and economic development and ensuring safety of citizens by enforcement of the North Carolina Building Code.



### Accomplishments

- Implemented Customer Service Kiosk in lobby, advancing the goal of 100% digital permit/plan submittals.
- Completed grants, compliance, and audits for 2018ESFR, 2020URP, 2021URP.
- Subdivision reviews are now conducted by four individuals instead of one, with five review officers and all staff authorized to issue zoning permits. Three staff members are dedicated to processing various land use cases.

- Staff shortages lead to longer wait times at fleet and a lack of replacement vehicles.
- Shor