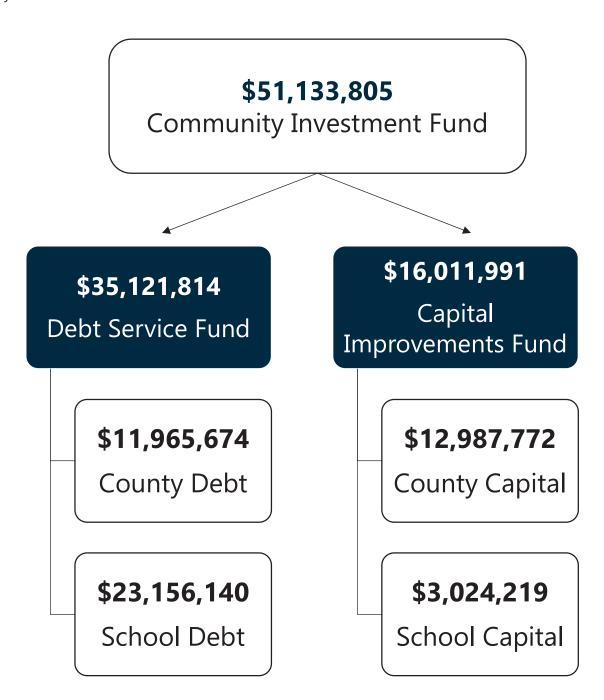

The Board of County Commissioners endorsed the introduction of the Community Investment Fund (CIF) during FY21. This signaled that Gaston County is implementing best practice management for capital and debt. The CIF collects all capital revenues into one fund and then allocates those revenues into two specific funds for expenditure purposes, including County and school debt service and the general Capital Improvements Fund.

#### **Community Investment Fund**

This fund accounts for the financial resources for community improvements for all County departments. Revenue for the Debt Service Fund and Capital Improvements Fund (summarized below) is budgeted in the Community Investment Fund (CIF) and transferred out to fund expenditures budgeted in those two funds.

| Revenues & Expenditures by Fund        | FY 2021<br>Actual |    | FY 2022<br>Actual |    | FY 2023<br>Actual |    | FY 2024<br>Adopted |    | FY 2025<br>commended | % Change<br>FY 2024-25 |
|----------------------------------------|-------------------|----|-------------------|----|-------------------|----|--------------------|----|----------------------|------------------------|
| Community Investment Fund              |                   |    |                   |    |                   |    |                    |    |                      |                        |
| Revenue by Type                        |                   |    |                   |    |                   |    |                    |    |                      |                        |
| Sales & Other Taxes                    | \$<br>29,465,219  | \$ | 33,878,102        | \$ | 35,823,765        | \$ | 27,023,111         | \$ | 27,833,805           | 3%                     |
| Intergovernmental & Grants             | \$<br>2,934,859   | \$ | 1,974,838         | \$ | 2,985,030         | \$ | 2,000,000          | \$ | 2,000,000            | 0%                     |
| Sales, Services, & Fees                | \$<br>-           | \$ | 3,067,470         | \$ | 4,472,244         | \$ | -                  | \$ | -                    | -                      |
| Investments & Misc.1                   | \$<br>3,179       | \$ | 218,327           | \$ | 839,032           | \$ | -                  | \$ | 3,600,000            | -                      |
| Debt Proceeds                          | \$<br>1,749,087   | \$ | 7,237,997         | \$ | 5,046,050         | \$ | -                  | \$ | -                    | -                      |
| Transfers In from Other Funds          | \$<br>44,677,830  | \$ | 15,097,490        | \$ | 31,641,579        | \$ | 24,300,000         | \$ | 17,700,000           | -27%                   |
| Fund Balance Appropriated <sup>2</sup> | \$<br>-           | \$ | -                 | \$ | -                 | \$ | 15,550,000         | \$ | -                    | -100%                  |
| Total Revenue                          | \$<br>78,830,174  | \$ | 61,474,224        | \$ | 80,807,700        | \$ | 68,873,111         | \$ | 51,133,805           | -26%                   |
| Expenditure by Function                |                   |    |                   |    |                   |    |                    |    |                      |                        |
| Transfers Out to Other Funds           | \$<br>43,630,178  | \$ | 59,221,946        | \$ | 90,895,404        | \$ | 68,873,111         | \$ | 51,133,805           | -26%                   |
| Revenues Over (Under) Expenditures     | \$<br>35,199,996  | \$ | 2,252,278         | \$ | (10,087,704)      | \$ | -                  | \$ | -                    |                        |