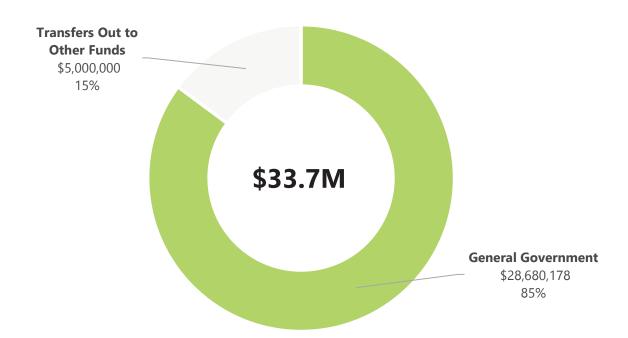

#### **Cash-Funded Projects**

- · Catawba Cove
- GEMS Roof Replacement
- Poston Park Improvements
- Armored Vehicle Replacement
- Gap Funding for Ongoing Projects

|                                                |           | FY 2021                        |         | FY 2022                        |          | FY 2023                      |         | FY 2024        |                    | FY 2025     | % Change     |
|------------------------------------------------|-----------|--------------------------------|---------|--------------------------------|----------|------------------------------|---------|----------------|--------------------|-------------|--------------|
| Revenues & Expenditures by Fund                |           | Actual                         |         | Actual                         |          | Actual                       |         | Adopted        | Re                 | commended   | FY 2024-25   |
| General Fund                                   |           |                                |         |                                |          |                              |         | ·              |                    |             |              |
| Revenue                                        | \$        | 291,691,707                    | \$      | 301,293,937                    | \$       | 324,699,917                  | \$      | 321,866,644    | \$                 | 339,928,376 | 6%           |
| Expenditures                                   | \$        | 262,059,922                    | \$      | 289,158,211                    | \$       | 311,699,875                  | \$      | 321,866,644    | \$                 | 339,928,376 | 6%           |
| Revenue Over (Under) Expenditures              | \$        | 29,631,785                     | \$      | 12,135,726                     | \$       | 13,000,042                   | \$      | -              | \$                 | -           | -            |
| Community Investment Fund                      |           |                                |         |                                |          |                              |         |                |                    |             |              |
| Revenue                                        | \$        | 78,830,174                     | \$      | 61,474,224                     | \$       | 80,807,700                   | \$      | 68,873,111     | \$                 | 51,133,805  | -26%         |
| Expenditures                                   | \$        | 43,630,178                     | \$      | 59,221,946                     | \$       | 90,895,404                   | \$      | 68,873,111     | \$                 | 51,133,805  | -26%         |
| Revenue Over (Under) Expenditures              | \$        | 35,199,996                     | \$      | 2,252,278                      | \$       | (10,087,704)                 | \$      | -              | \$                 | -           | -            |
| Debt Service Fund                              |           |                                |         |                                |          |                              |         |                |                    |             |              |
| Revenue                                        | \$        | 91,767,392                     | \$      | 30,979,233                     | \$       | 30,873,557                   | \$      | 35,321,978     | \$                 | 35,121,814  | -1%          |
| Expenditures                                   | \$        | 103,060,384                    | \$      | 30,514,215                     | \$       | 29,164,344                   | \$      | 35,321,978     | \$                 | 35,121,814  | -1%          |
| Revenue Over (Under) Expenditures              | \$        |                                |         | 465,018                        | \$       | 1,709,213                    |         | -              | \$                 | -           | -            |
| Capital Improvements Fund                      |           |                                |         |                                |          |                              |         |                |                    |             |              |
| Revenue                                        | \$        | 14,886,697                     | \$      | 28,425,326                     | \$       | 61,664,921                   | \$      | 33,551,133     | \$                 | 16,011,991  | -52%         |
| Expenditures                                   | \$        | 42,478,859                     | \$      | 29,371,530                     | \$       | 45,089,199                   | \$      | 33,551,133     | \$                 | 16,011,991  | -52%         |
| Revenue Over (Under) Expenditures              | \$        |                                | \$      | (946,204)                      | \$       | 16,575,722                   | \$      | -              | \$                 | -           | -            |
| Representative Payee Fund                      | •         | , ,                            | •       | . , ,                          | •        |                              | •       |                | •                  |             |              |
| Revenue                                        | \$        | 728,563                        | \$      | 672,667                        | \$       | 743,643                      | \$      | 675,000        | \$                 | 850,000     | 26%          |
| Expenditures                                   | \$        | 581,444                        | \$      | 674,271                        | \$       | 751,553                      | \$      | 675,000        | \$                 | 850,000     | 26%          |
| Revenue Over (Under) Expenditures              | Ś         |                                | \$      | (1,604)                        | _        | (7,910)                      |         | -              | \$                 | -           | -            |
| Tourism Fund                                   | •         | ,                              | т       | (=,===,                        | •        | (-//                         | т       |                | •                  |             |              |
| Revenue                                        | \$        | 956,836                        | \$      | 1,462,234                      | \$       | 1,499,927                    | \$      | 1,222,760      | \$                 | 1,581,955   | 29%          |
| Expenditures                                   | Ś         | 768,162                        | \$      | 1,108,860                      | \$       | 1,279,706                    | \$      | 1,222,760      | \$                 | 1,581,955   | 29%          |
| Revenue Over (Under) Expenditures              | Ś         |                                | \$      | 353,374                        | <u> </u> | 220,221                      | _       | -              | Ś                  | -           | -            |
| Property Revaluation Fund                      | Ψ         | 100,075                        | ~       | 333,37 .                       | ~        |                              | ~       |                | ~                  |             |              |
| Revenue                                        | \$        | 250,354                        | \$      | 250,844                        | \$       | 711,847                      | \$      | 250,000        | \$                 | 375,000     | 50%          |
| Expenditures                                   | \$        | 41,077                         | \$      | 412,890                        | \$       | 541,392                      | \$      | 250,000        | \$                 | 375,000     | 50%          |
| Revenue Over (Under) Expenditures              | <u>\$</u> |                                | \$      | (162,046)                      |          |                              | \$      | -              | \$                 | -           | -            |
| Emergency Telephone Fund                       | •         |                                | *       | (202,010)                      | *        | _, 0, 100                    | •       |                | •                  |             |              |
| Revenue                                        | \$        | 580,372                        | Ś       | 1,486,924                      | \$       | 800,793                      | \$      | 622,825        | \$                 | 767,633     | 23%          |
| Expenditures                                   | \$        | 423,925                        | \$      | 1,216,056                      | \$       | 687,509                      | \$      | 622,825        | \$                 | 767,633     | 23%          |
| Revenue Over (Under) Expenditures              | Ś         |                                | \$      | 270,867                        |          | 113,284                      | \$      | -              | \$                 | -           | -            |
| Deeds of Trust Fund                            | Ψ         | 130,117                        | ~       | 270,007                        | ~        | 110,20                       | ~       |                | ~                  |             |              |
| Revenue                                        | \$        | 196,229                        | \$      | 103,945                        | \$       | 51,038                       | ς       | 196,953        | ς                  | 196,953     | 0%           |
| Expenditures                                   | \$        | 196,229                        |         | 99,783                         |          | 51,032                       | -       | ,              |                    | 196,953     | 0%           |
| Revenue Over (Under) Expenditures              | Ś         | -                              | \$      | 4,162                          |          | 51,032                       | \$      | -              | \$                 | -           | -            |
| Civil Process Fund                             | Y         |                                | 7       | 4,102                          | 7        | Ū                            | Y       |                | ~                  |             |              |
| Revenue                                        | \$        | 119,315                        | ς       | 142,499                        | \$       | 191,598                      | \$      | 210,000        | \$                 | 200,000     | -5%          |
| Expenditures                                   | \$        | 234,074                        |         | 246,599                        | \$       | 259,639                      |         | 210,000        | \$                 | 200,000     | -5%          |
| Revenue Over (Under) Expenditures              | <u> </u>  | (114,760)                      |         | (104,100)                      |          | (68,040)                     |         |                | \$                 | -           | -            |
| Fines & Forfeitures Fund                       | ų         | (117,700)                      | ب       | (107,100)                      | ب        | (00,040)                     | ب       | -              | ب                  | -           | -            |
| Revenue                                        | \$        | 667,331                        | \$      | 1,016,851                      | ¢        | 1,028,017                    | \$      | 1,244,240      | \$                 | 1,244,240   | 0%           |
| Expenditures                                   | ¢         | 667,331                        | \$      | 1,016,851                      |          | 1,028,017                    | \$      | 1,244,240      | \$                 | 1,244,240   | 0%           |
| Revenue Over (Under) Expenditures              | ر<br>د    | - 007,331                      | ۶<br>\$ | -,010,001                      | ۶<br>\$  | -,020,017                    | ۶<br>\$ | ±,∠++,∠4U<br>- | <sup>ې</sup><br>\$ | -, 444, 440 | -            |
| Solid Waste Fund                               | Ą         | -                              | Ą       | -                              | Ģ        | -                            | Ą       | -              | Ą                  | -           | -            |
| Revenue                                        | \$        | 13,475,666                     | \$      | 13,273,975                     | \$       | 14,899,612                   | \$      | 16,954,247     | \$                 | 13,127,913  | -23%         |
|                                                | ۶<br>\$   |                                |         |                                |          |                              | ۶<br>\$ |                | - 1                |             | -23%<br>-23% |
| Expenditures Revenue Over (Under) Expenditures | <u> </u>  | 10,359,916<br><b>3,115,750</b> |         | 12,252,423<br><b>1,021,552</b> |          | 14,221,441<br><b>678,170</b> |         | 16,954,247     | \$<br>\$           | 13,127,913  |              |
| Self Insurance Fund                            | Þ         | 3,113,/50                      | Þ       | 1,021,552                      | Þ        | 0/8,1/0                      | Þ       | -              | Þ                  | -           | -            |
|                                                | Ļ         | 22 054 025                     | ۲       | 25 205 702                     | ۲        | 27 020 404                   | ۲       | 21 750 700     | ۲.                 | 22 600 470  | <i>C</i> 0/  |
| Revenue                                        | \$        | , ,                            | \$      | 25,305,763                     | \$       | 27,029,104                   | \$      | 31,758,769     | \$                 | 33,680,178  | 6%           |
| Expenditures                                   | \$        | 25,114,298                     |         | 27,715,404                     |          | 30,548,238                   |         | 31,758,769     | \$                 | 33,680,178  | 6%           |
| Revenue Over (Under) Expenditures              | Ş         | (2,163,263)                    | Ş       | (2,409,640)                    | Ş        | (3,519,133)                  | Ş       | -              | \$                 | -           | -            |