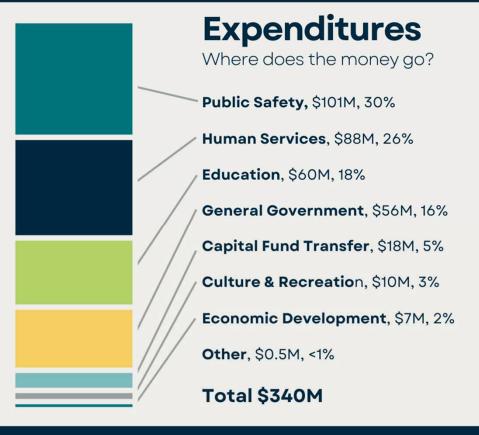

| <b>Expenditures by Function</b>            | FY2 | 5 Recommended |
|--------------------------------------------|-----|---------------|
| Public Safety                              | \$  | 102,975,354   |
| General Government                         | \$  | 94,134,484    |
| Human Services                             | \$  | 88,661,823    |
| Education                                  | \$  | 64,506,938    |
| Debt Service                               | \$  | 35,012,192    |
| Solid Waste                                | \$  | 12,937,535    |
| Cultural & Recreational                    | \$  | 12,789,458    |
| Economic & Physical Development            | \$  | 8,685,656     |
| <b>Environmental Protection</b>            | \$  | 107,613       |
| <b>Total Expenditures Net of Transfers</b> | \$  | 419,811,053   |