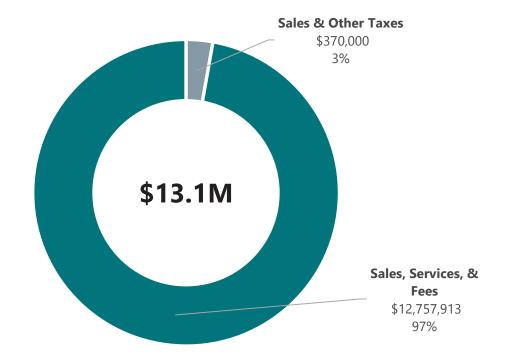

#### **Debt Service Fund**

This fund accounts for all expenditures for principal and interest for long-term debt payments for both County debt and School-related debt.

| Revenues & Expenditures by Fund        | FY 2021<br>Actual  | FY 2022<br>Actual | FY 2023<br>Actual | FY 2024<br>Adopted | Ro  | FY 2025<br>commended | % Change<br>FY 2024-25 |
|----------------------------------------|--------------------|-------------------|-------------------|--------------------|-----|----------------------|------------------------|
| Debt Service Fund                      | Actual             | Actual            | Actual            | Adopted            | INC | commenaca            | 112024-23              |
| Revenue by Type                        |                    |                   |                   |                    |     |                      |                        |
| Sales & Other Taxes                    | \$<br>-            | \$<br>-           | \$<br>-           | \$<br>-            | \$  | -                    | -                      |
| Intergovernmental & Grants             | \$<br>-            | \$<br>-           | \$<br>-           | \$<br>-            | \$  | -                    | -                      |
| Investments & Misc. <sup>1</sup>       | \$<br>7,411        | \$<br>2,213       | \$<br>71,195      | \$<br>-            | \$  | -                    | -                      |
| Debt Proceeds                          | \$<br>60,516,875   | \$<br>-           | \$<br>-           | \$<br>_            | \$  | -                    | -                      |
| Transfers In from Other Funds          | \$<br>31,243,105   | \$<br>30,977,020  | \$<br>30,802,362  | \$<br>35,321,978   | \$  | 35,121,814           | -1%                    |
| Fund Balance Appropriated <sup>2</sup> | \$<br>-            | \$<br>-           | \$<br>-           | \$<br>-            | \$  | -                    | -                      |
| Total Revenue                          | \$<br>91,767,392   | \$<br>30,979,233  | \$<br>30,873,557  | \$<br>35,321,978   | \$  | 35,121,814           | -1%                    |
| Expenditure by Function                |                    |                   |                   |                    |     |                      |                        |
| General Government                     | \$<br>-            | \$<br>32,196      | \$<br>22,500      | \$<br>-            | \$  | 150,000              | -                      |
| Education                              | \$<br>858,249      | \$<br>-           | \$<br>-           | \$<br>150,000      | \$  | 150,000              | 0%                     |
| Debt Service                           | \$<br>97,344,529   | \$<br>30,482,019  | \$<br>29,141,844  | \$<br>35,171,978   | \$  | 34,821,814           | -1%                    |
| Transfers Out to Other Funds           | \$<br>4,857,606    | \$<br>-           | \$<br>-           | \$<br>-            | \$  | -                    | -                      |
| Total Expenditures                     | \$<br>103,060,384  | \$<br>30,514,215  | \$<br>29,164,344  | \$<br>35,321,978   | \$  | 35,121,814           | -1%                    |
| Revenues Over (Under) Expenditures     | \$<br>(11,292,993) | \$<br>465,018     | \$<br>1,709,213   | \$<br>-            | \$  | -                    |                        |

 $<sup>^{\</sup>mathrm{1}}$  Includes interest earned on investments and other smaller miscellaneous revenues

<sup>&</sup>lt;sup>2</sup> Fund balance appropriation is shown for FY24 adopted and FY25 recommended budgets. Fund balance appropriation (as shown in the County's financial system) was removed for these fund summaries. The change in fund balance is reflected in Revenues Over (Under) Expenditures at the bottom of each fund summary. This may differ from the County's annual audit, which is a snapshot in time, due to reporting differences between budget and audit.