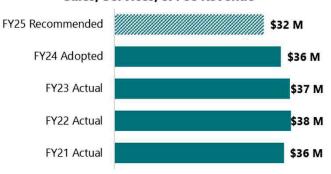

#### **Community Investment Fund**

This fund accounts for the financial resources for community improvements for all County departments. Revenue for the Debt Service Fund and Capital Improvements Fund (summarized below) is budgeted in the Community Investment Fund (CIF) and transferred out to fund expenditures budgeted in those two funds.

| Revenues & Expenditures by Fund        | FY 2021<br>Actual |    | FY 2022<br>Actual |    | FY 2023<br>Actual |    | FY 2024<br>Adopted |    | FY 2025<br>commended | % Change<br>FY 2024-25 |
|----------------------------------------|-------------------|----|-------------------|----|-------------------|----|--------------------|----|----------------------|------------------------|
| Community Investment Fund              |                   |    |                   |    |                   |    |                    |    |                      |                        |
| Revenue by Type                        |                   |    |                   |    |                   |    |                    |    |                      |                        |
| Sales & Other Taxes                    | \$<br>29,465,219  | \$ | 33,878,102        | \$ | 35,823,765        | \$ | 27,023,111         | \$ | 27,833,805           | 3%                     |
| Intergovernmental & Grants             | \$<br>2,934,859   | \$ | 1,974,838         | \$ | 2,985,030         | \$ | 2,000,000          | \$ | 2,000,000            | 0%                     |
| Sales, Services, & Fees                | \$<br>-           | \$ | 3,067,470         | \$ | 4,472,244         | \$ | -                  | \$ | -                    | -                      |
| Investments & Misc.1                   | \$<br>3,179       | \$ | 218,327           | \$ | 839,032           | \$ | -                  | \$ | 3,600,000            | -                      |
| Debt Proceeds                          | \$<br>1,749,087   | \$ | 7,237,997         | \$ | 5,046,050         | \$ | -                  | \$ | -                    | -                      |
| Transfers In from Other Funds          | \$<br>44,677,830  | \$ | 15,097,490        | \$ | 31,641,579        | \$ | 24,300,000         | \$ | 17,700,000           | -27%                   |
| Fund Balance Appropriated <sup>2</sup> | \$<br>-           | \$ | -                 | \$ | -                 | \$ | 15,550,000         | \$ | -                    | -100%                  |
| Total Revenue                          | \$<br>78,830,174  | \$ | 61,474,224        | \$ | 80,807,700        | \$ | 68,873,111         | \$ | 51,133,805           | -26%                   |
| Expenditure by Function                |                   |    |                   |    |                   |    |                    |    |                      |                        |
| Transfers Out to Other Funds           | \$<br>43,630,178  | \$ | 59,221,946        | \$ | 90,895,404        | \$ | 68,873,111         | \$ | 51,133,805           | -26%                   |
| Revenues Over (Under) Expenditures     | \$<br>35,199,996  | \$ | 2,252,278         | \$ | (10,087,704)      | \$ | -                  | \$ | -                    |                        |