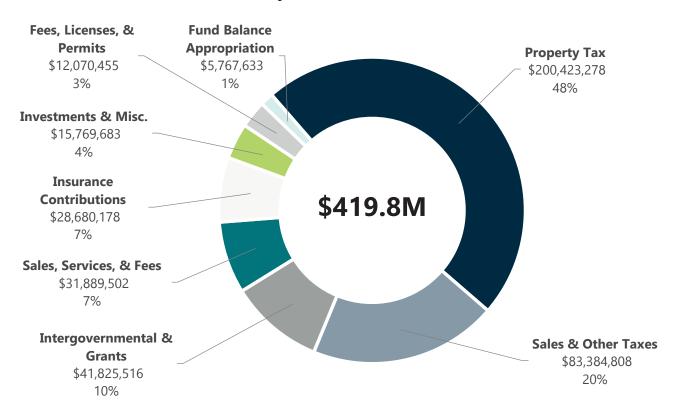

| Revenue by Type                | FY2 | Recommended |
|--------------------------------|-----|-------------|
| Property Tax                   | \$  | 200,423,278 |
| Sales & Other Taxes            | \$  | 83,384,808  |
| Intergovernmental & Grants     | \$  | 41,825,516  |
| Sales, Services, & Fees        | \$  | 31,889,502  |
| Insurance Contributions        | \$  | 28,680,178  |
| Investments & Misc.            | \$  | 15,769,683  |
| Fees, Licenses, & Permits      | \$  | 12,070,455  |
| Fund Balance Appropriation     | \$  | 5,767,633   |
| Total Revenue Net of Transfers | \$  | 419,811,053 |