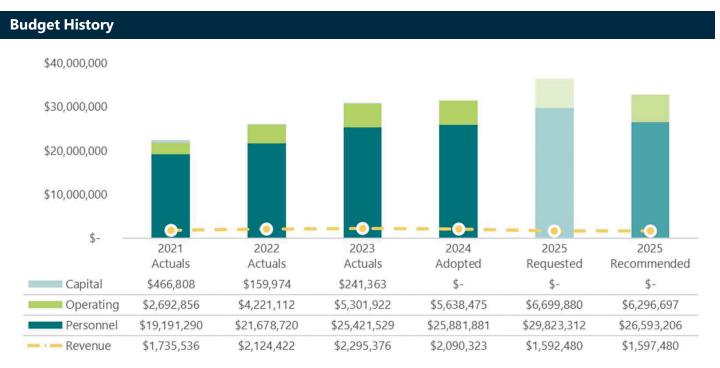

| Full-Time Positions             | Requested | Recommended |
|---------------------------------|-----------|-------------|
| Building & Development Services | 1         |             |
| Community Support Services      | 5         |             |
| County Police                   | 24        |             |
| Emerg Mgt. & Fire Services      | 2         | 1           |
| Finance                         | 1         |             |
| GEMS                            | 52        |             |
| Health                          | 3         |             |
| Human Resources                 | 1         |             |
| Information Technology          | 1         |             |
| Library                         | 2         |             |
| Natural Resources               | 1         |             |
| Parks & Recreation              | 1         |             |
| Public Works                    | 12        |             |
| Sheriff                         | 28        |             |
| Social Services                 | 10        |             |
| Tax                             | 2         |             |
| Tourism Development             | 1         | 1           |
| Grand Total                     | 147       | 2           |