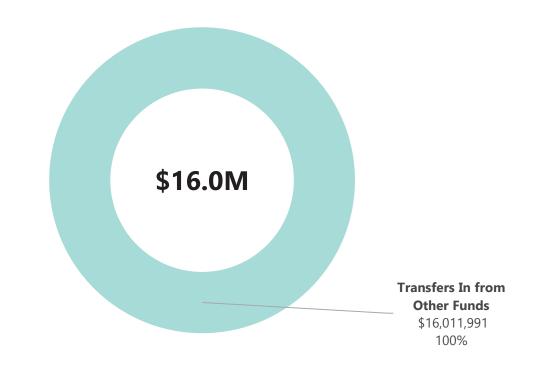

#### **Capital Improvements Fund**

This fund accounts for the acquisition and construction of major capital and capital facilities other than those financed by the proprietary funds and trust funds.

| Revenues & Expenditures by Fund        | FY 2021            | FY 2022          |    | FY 2023    | FY 2024 |            | FY 2025 |            | % Change   |
|----------------------------------------|--------------------|------------------|----|------------|---------|------------|---------|------------|------------|
| Capital Improvements Fund              | Actual             | Actual           |    | Actual     |         | Adopted    |         | commended  | FY 2024-25 |
| Revenue by Type                        |                    |                  |    |            |         |            |         |            |            |
| Intergovernmental & Grants             | \$<br>_            | \$<br>100,000    | Ś  | 55,736     | Ś       |            | ċ       |            |            |
| · ·                                    |                    | ,                |    | ,          |         | -          | ې<br>خ  | -          | -          |
| Sales, Services, & Fees                | \$<br>2,455,852    | \$<br>1,824      | \$ | 2,016      | \$      | -          | \$      | -          | -          |
| Investments & Misc. <sup>1</sup>       | \$<br>38,141       | \$<br>78,576     | \$ | 1,548,931  | \$      | -          | \$      | -          | -          |
| Transfers In from Other Funds          | \$<br>12,392,703   | \$<br>28,244,926 | \$ | 60,058,238 | \$      | 33,551,133 | \$      | 16,011,991 | -52%       |
| Fund Balance Appropriated <sup>2</sup> | \$<br>-            | \$<br>-          | \$ | -          | \$      | -          | \$      | -          | -          |
| Total Revenue                          | \$<br>14,886,697   | \$<br>28,425,326 | \$ | 61,664,921 | \$      | 33,551,133 | \$      | 16,011,991 | -52%       |
| Expenditure by Function                |                    |                  |    |            |         |            |         |            |            |
| General Government                     | \$<br>5,302,733    | \$<br>6,877,816  | \$ | 4,451,457  | \$      | 4,500,472  | \$      | 8,842,906  | 96%        |
| Public Safety                          | \$<br>1,096,937    | \$<br>2,487,088  | \$ | 5,115,340  | \$      | 7,875,233  | \$      | 980,000    | -88%       |
| Education                              | \$<br>20,872,670   | \$<br>7,430,966  | \$ | 19,029,126 | \$      | 3,024,219  | \$      | 3,024,219  | 0%         |
| Cultural & Recreational                | \$<br>552,036      | \$<br>417,375    | \$ | 842,322    | \$      | 3,623,209  | \$      | 3,164,866  | -13%       |
| Human Services                         | \$<br>163,337      | \$<br>2,220,374  | \$ | 1,487,129  | \$      | 6,628,000  | \$      | -          | -100%      |
| Economic & Physical Development        | \$<br>8,793,766    | \$<br>9,489,911  | \$ | 1,068,110  | \$      | 7,900,000  | \$      | -          | -100%      |
| Transfers Out to Other Funds           | \$<br>5,697,380    | \$<br>448,000    | \$ | 13,095,714 | \$      | -          | \$      | -          | -          |
| Total Expenditures                     | \$<br>42,478,859   | \$<br>29,371,530 | \$ | 45,089,199 | \$      | 33,551,133 | \$      | 16,011,991 | -52%       |
| Revenues Over (Under) Expenditures     | \$<br>(27,592,162) | \$<br>(946,204)  | \$ | 16,575,722 | \$      | -          | \$      | -          |            |