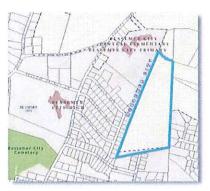

The 39.4-acre proposed site for North Park is located at 940 North 9<sup>th</sup> Street in Bessemer City, which is parcel number 217759. Currently, the proposed site is privately owned. The owners have expressed interest in selling the parcel to Bessemer City. The wooded acreage has been conserved as farm land and contains no buildings on site. The current market land value is \$136,627 according to data from the Gaston County GIS.

**Education:** The proposed parcel is positioned to the east and southeast of the Bessemer City Central Elementary School and the Bessemer City Primary School. As shown on the GIS map, it is also located within walking distance of the Bessemer City High School. The accessibility of this location will allow schools to utilize North Park to further incorporate activities for healthy living into traditional education. Through recreational and organized programing, there will be significant educational gains associated with this project.