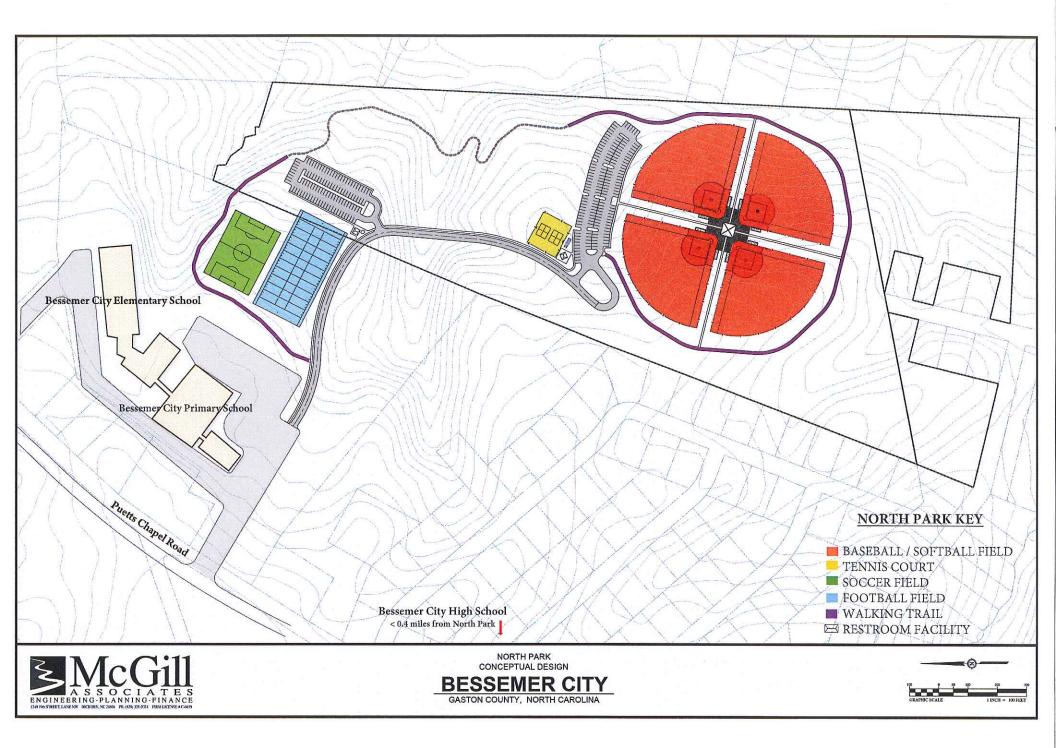

Upon acquiring this site, Bessemer City plans to construct North Park. The proposed park will contain four baseball diamonds for baseball and softball programs, tennis courts, soccer fields, and a walking trail around the perimeter of the park. North Park will be a catalyst for economic growth, job creation, healthy living, and connectivity by serving as a bridge between varying socio-economic neighborhoods, providing educational, youth development and fitness opportunities to adjoining schools, and increasing the quality of life for all members of the community.

BASEBALL – SOFTBALL FIELDS

Youth Recreation Leagues (March – July)

- Girls Softball ages 4 18
- Youth Baseball ages 4 16
- Adult Softball
- Weekend Tournaments (Feb. Nov.)
  - Sanctioned Youth Tournaments
  - Adult Sanctioned Tournaments
- Other Uses throughout the Year
  - Kickball Leagues
  - Wiffle Ball Leagues
  - Youth Cheerleading Practice
  - Corporate Outings

PICKLEBALL COURTS

General play year round (All Ages) Host regional tournaments Host Senior Games practice and local games competition

MULTIUSE FIELDS – (Soccer/Football)

Youth Recreation Soccer Leagues (Spring/Fall) Youth Recreation Football League (July – Nov.) High School Soccer Program Elementary and Primary School daily physical activity (August – June) Recreation Flag Football (May – August)

FITNESS TRAIL & WALKING TRACK Elementary and Primary School daily physical activity (August – June) General use from citizens (Toddler – Senior Citizen) Parents of those children participating in other activities Bessemer City High School Cross Country