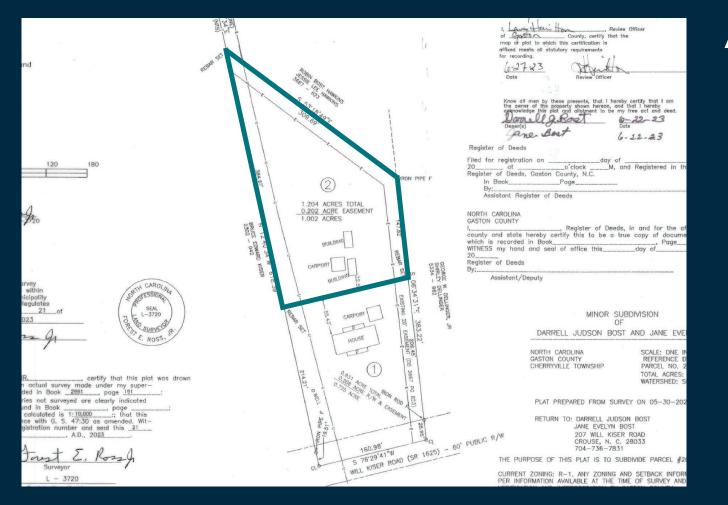

# REZ-23-06-05-00151 General Rezoning

**Applicant:** Jane E. Bost

PID: Portion of Parcel 202760

**Request:** Rezone from (R-1) Single-Family

Limited to (R-3) Single-Family

General





## BACKGROUND & VICINITY MAP

- New parcel created
- Zoning Area:1.002 acres







### **APPROVED PLAT**





### **ORTHOPHOTO MAP**

**LEGEND** 

Subject Parcel

Property Parcels







## **Utilities & Streets**



Private Well / Private Septic



- Existing NCDOT Road (Will Kiser Road)
- Private driveway easement



### **SUBJECT & ADJACENT PARCELS**





## **PROPERTY OWNERS INFORMATION**

| OWNER NAME            | <b>OWNER NAME 2</b>     | MAILING ADDRESS        | CITY       | STATE | ZIPCODE |
|-----------------------|-------------------------|------------------------|------------|-------|---------|
| BOST DARRELL JUDSON   | <b>BOST JANE EVELYN</b> | 207 WILL KISER RD      | CROUSE     | NC    | 28033   |
| KISER BRUCE E         | KISER GARY S            | 210 WILL KISER RD      | CROUSE     | NC    | 28033   |
| HAWKINS ROBIN BOST    | HAWKINS JESSIE LEE      |