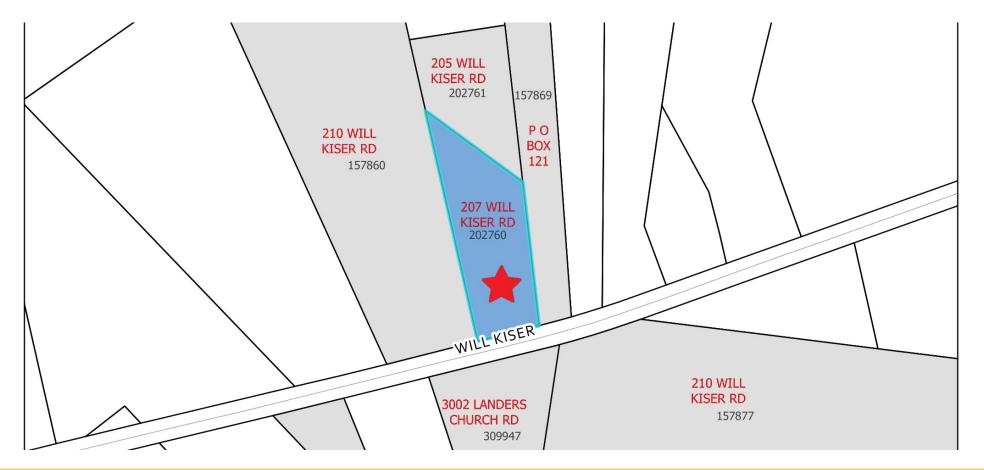

### **SUBJECT & ADJACENT PARCELS**

## **PROPERTY OWNERS INFORMATION**

| OWNER NAME            | <b>OWNER NAME 2</b>     | MAILING ADDRESS        | CITY       | STATE | ZIPCODE |
|-----------------------|-------------------------|------------------------|------------|-------|---------|
| BOST DARRELL JUDSON   | <b>BOST JANE EVELYN</b> | 207 WILL KISER RD      | CROUSE     | NC    | 28033   |
| KISER BRUCE E         | KISER GARY S            | 210 WILL KISER RD      | CROUSE     | NC    | 28033   |
| HAWKINS ROBIN BOST    | HAWKINS JESSIE LEE      | 205 WILL KISER RD      | CROUSE     | NC    | 28033   |
| DELLINGER GEORGE W JR | DELLINGER SHIRLEY       | P O BOX 121            | CROUSE     | NC    | 28033   |
| KISER BRUCE EDWARD    |                         | 210 WILL KISER RD      | CROUSE     | NC    | 28033   |
| BLACK RANDY M         | <b>BLACK REGINA O</b>   | 3002 LANDERS CHURCH RD | LINCOLNTON | NC    | 28092   |