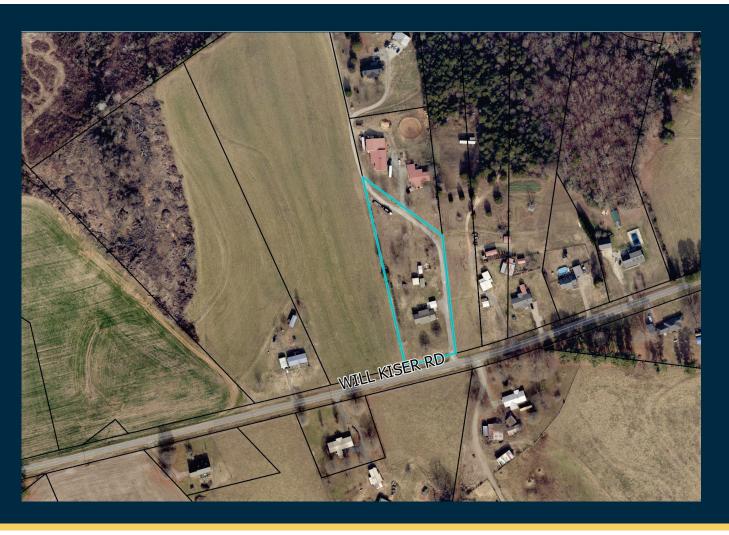

# REZ-23-06-05-00151 General Rezoning

**Applicant:** Jane E. Bost

PID: Portion of Parcel 202760

**Request:** Rezone from (R-1) Single-Family

Limited to (R-3) Single-Family

General





## BACKGROUND & VICINITY MAP

- New parcel created
- Zoning Area:1.002 acres







### **APPROVED PLAT**





### **ORTHOPHOTO MAP**

**LEGEND** 

Subject Parcel

Property Parcels







## **Utilities & Streets**



Private Well / Private Septic



- Existing NCDOT Road (Will Kiser Road)
- Private driveway easement



### **SUBJECT & ADJACENT PARCELS**





## **PROPERTY OWNERS INFORMATION**

| OWNER NAME            | <b>OWNER NAME 2</b>     | MAILING ADDRESS        | CITY       | STATE | ZIPCODE |
|-----------------------|-------------------------|------------------------|------------|-------|---------|
| BOST DARRELL JUDSON   | <b>BOST JANE EVELYN</b> | 207 WILL KISER RD      | CROUSE     | NC    | 28033   |
| KISER BRUCE E         | KISER GARY S            | 210 WILL KISER RD      | CROUSE     | NC    | 28033   |
| HAWKINS ROBIN BOST    | HAWKINS JESSIE LEE      | 205 WILL KISER RD      | CR