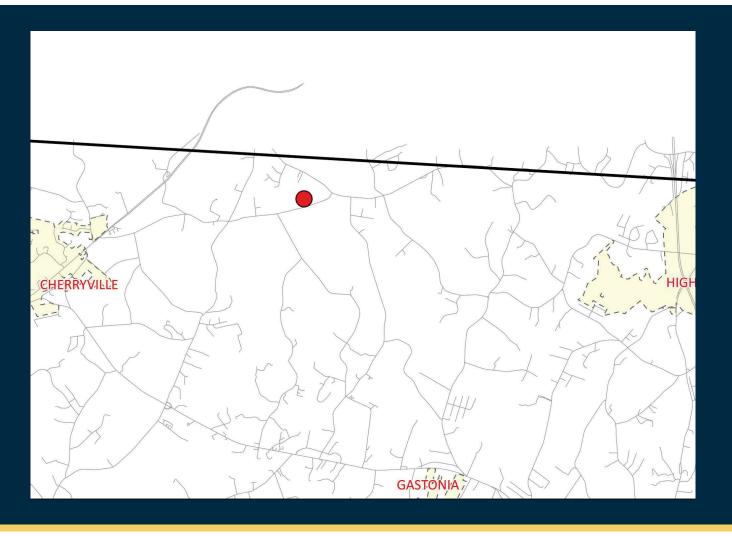

# REZ-23-06-05-00151 General Rezoning

**Applicant:** Jane E. Bost

PID: Portion of Parcel 202760

**Request:** Rezone from (R-1) Single-Family

Limited to (R-3) Single-Family

General





## BACKGROUND & VICINITY MAP

- New parcel created
- Zoning Area:1.002 acres







### **APPROVED PLAT**





### **ORTHOPHOTO MAP**

**LEGEND** 

Subject Parcel

Property Parcels







## **Utilities & Streets**



Private Well / Private Septic



- Existing NCDOT Road (Will Kiser Road)
- Private driveway easement



### **SUBJECT & ADJACENT PARCELS**





## **PROPERTY OWNERS INFORMATION**

| OWNER NAME            | <b>OWNER NAME 2</b>     | MAILING ADDRESS        | CITY       | STATE | ZIPCODE |
|-----------------------|-------------------------|------------------------|------------|-------|---------|
| BOST DARRELL JUDSON   | <b>BOST JANE EVELYN</b> | 207 WILL KISER RD      | CROUSE     | NC    | 28033   |
| KISER BRUCE E         | KISER GARY S            | 210 WILL KISER RD      |