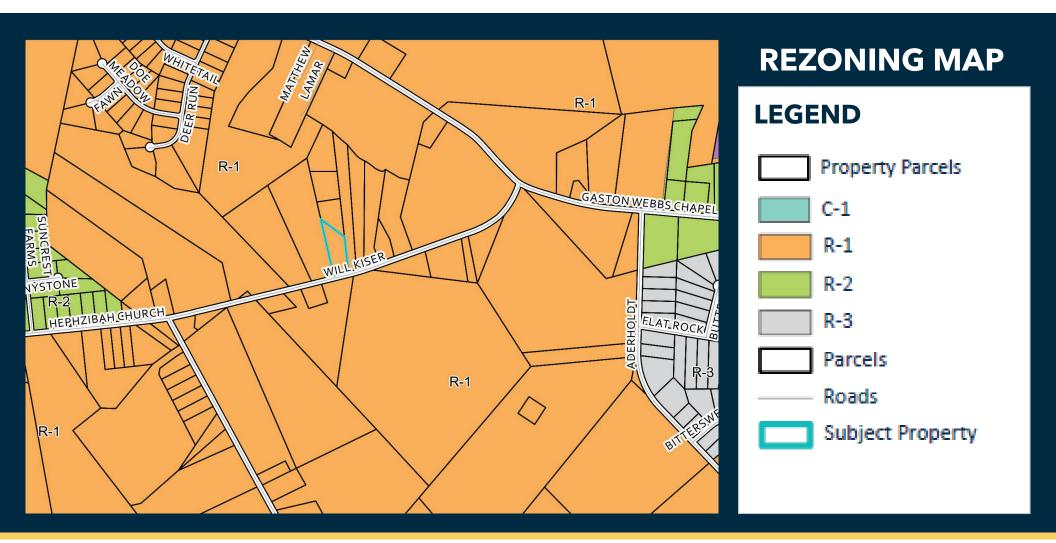

# REZ-23-06-05-00151 General Rezoning

**Applicant:** Jane E. Bost

PID: Portion of Parcel 202760

**Request:** Rezone from (R-1) Single-Family

Limited to (R-3) Single-Family

General





## BACKGROUND & VICINITY MAP

- New parcel created
- Zoning Area:1.002 acres







### **APPROVED PLAT**





### **ORTHOPHOTO MAP**

**LEGEND** 

Subject Parcel

Property Parcels







## **Utilities & Streets**



Private Well / Private Septic



- Existing NCDOT Road (Will Kiser Road)
- Private driveway easement



### **SUBJECT & ADJACENT PARCELS**





## **PROPERTY OWNERS INFORMATION**

| OWNER NAME            | <b>OWNER NAME 2</b>     | MAILING ADDRESS        | CITY       | STATE | ZIPCODE |
|-----------------------|-------------------------|------------------------|------------|-------|---------|
| BOST DARRELL JUDSON   | <b>BOST JANE EVELYN</b> | 207 WILL KISER RD      | CROUSE     | NC    | 28033   |
| KISER BRUCE E         | KISER GARY S            | 210 WILL KISER RD      | CROUSE     | NC    | 28033   |
| HAWKINS ROBIN BOST    | HAWKINS JESSIE LEE      | 205 WILL KISER RD      | CROUSE     | NC    | 28033   |
| DELLINGER GEORGE W JR | DELLINGER SHIRLEY