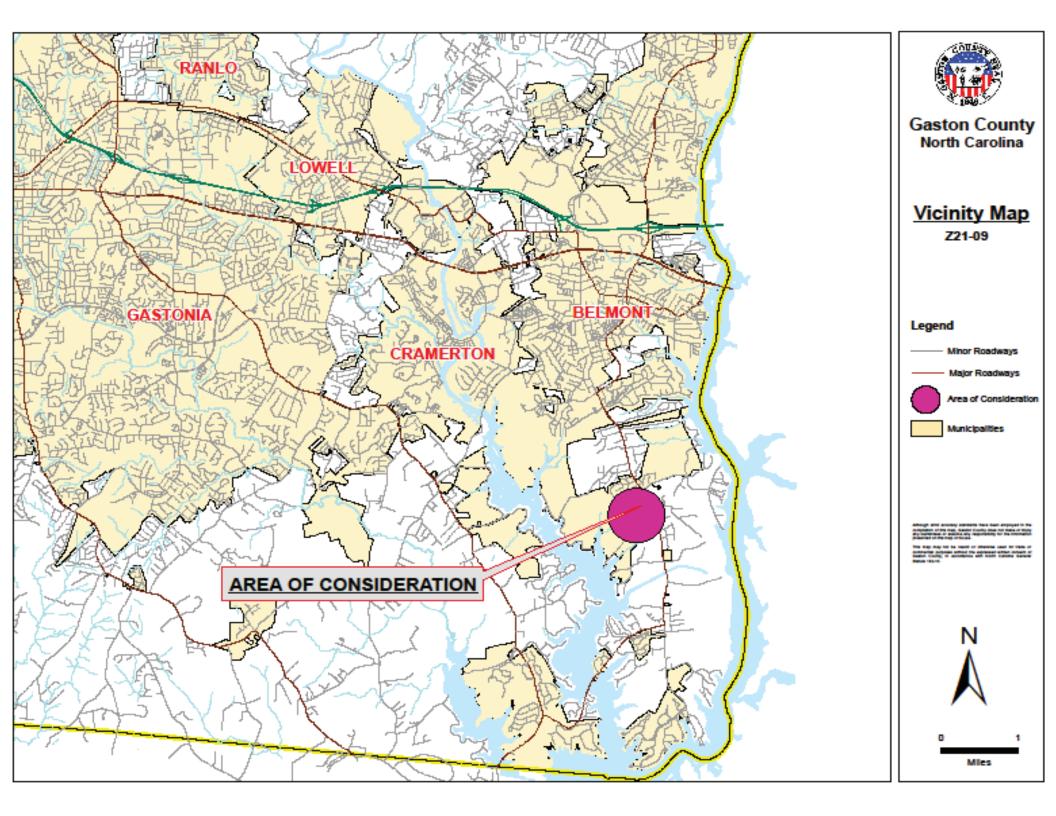

## Z21-09 David Ward & Cait Moreland

Current Zoning District: (R-1) Single Family Limited w/ (US) Urban Standards and (CH) Corridor Highway Overlays

Proposed Zoning District: (C-1) Light Commercial w/ (US) Urban Standards and (CH) Corridor Highway Overlays

Parcel: 190294 Location: 1806 South Point Rd. (Belmont) Property Owner: Margaret Emma Waggoner Total Property Acreage: 9.9 ac Acreage for Map Change: 9.9 ac

Gaston County Department of Building & Development Services 128 West Main Avenue, Gastonia, NC 28053 (704)866-3195