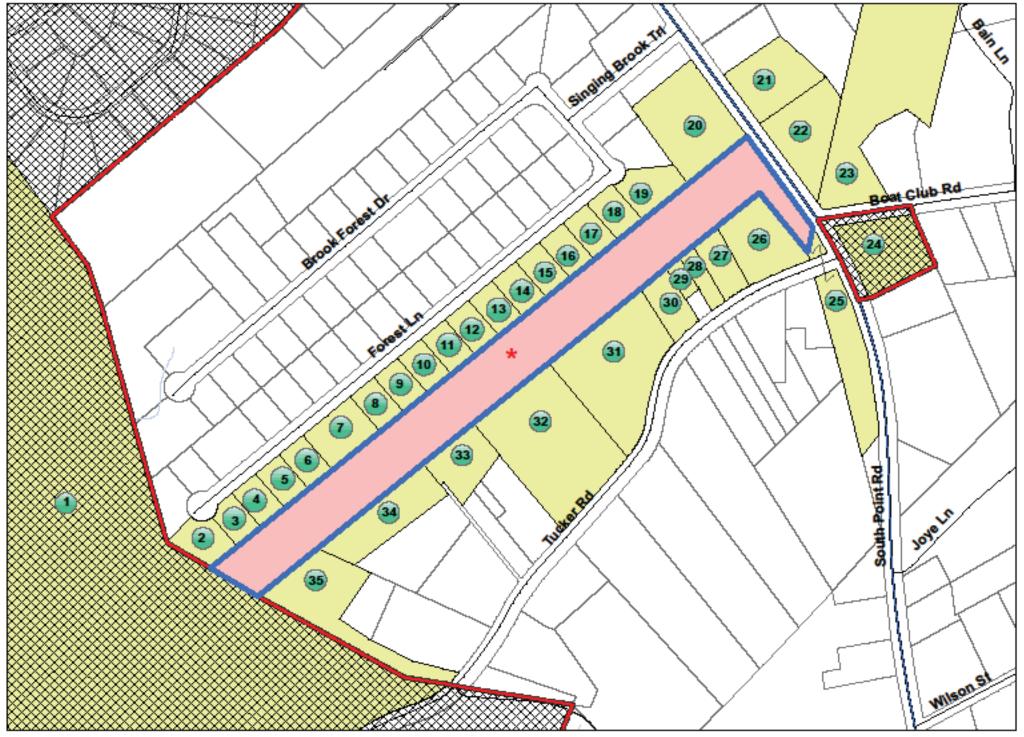

Map Date: 03/12/2021

Z21-09 Subject and Adjacent Properties Map See reverse side for listing of property owners

## Z21-09 Owner and Adjacent Property Listing

| NO: | PARCEL | OWNER NAME                   | OWNER NAME 2               | ADDRESS                        | CITY         | STATE | ZIP   |
|-----|--------|------------------------------|----------------------------|--------------------------------|--------------|-------|-------|
|     | 190294 | WAGGONER MARGARET EMMA       |                            | P O BOX 1501                   | BELMONT      | NC    | 28012 |
| 1   | 201475 | BELMONT #3 US 321/74 BYPASS  | C/O SOUTHEAST LAND MGT LLC | 2820 SELWYN AVE STE 500        | CHARLOTTE    | NC    | 28209 |
| 2   | 190274 | MURPHY TYLER J               | MURPHY DEBRA C             | 721 FOREST LN                  | BELMONT      | NC    | 28012 |
| 3   | 190273 | HICE JERRY ALDEN             |                            | 717 FOREST LN                  | BELMONT      | NC    | 28012 |
| 4   | 190272 | BOMGAARS MICAH               | BOMGAARS CAROLYN           | 713 FOREST LN                  | BELMONT      | NC    | 28012 |
| 5   | 190271 | ATKINS TERRY L               | ATKINS DEITRA R            | 709 FOREST LN                  | BELMONT      | NC    | 28012 |
| 6   | 190270 | BAKER SUSAN J                |                            | 705 FOREST LN                  | BELMONT      | NC    | 28012 |
| 7   | 190269 | FULP RICKY L                 | FULP TERESA M              | 621 FOREST LN                  | BELMONT      | NC    | 28012 |
| 8   | 190268 | SNUGGS JEFFERY WADE          |                            | 617 FOREST LN                  | BELMONT      | NC    | 28012 |
| 9   | 190267 | WEBER JOHN PAUL              | WEBER ALICE DROSINIS       | 613 S FOREST LN                | BELMONT      | NC    | 28012 |
| 10  | 190266 | COSTALES JACKLUN M           |                            | 609 FOREST LN                  | BELMONT      | NC    | 28012 |
| 11  | 190265 | ATKINS CHRISTOPHER M         | ATKINS CONNIE              | 605 FOREST LANE                | BELMONT      | NC    | 28012 |
| 12  | 190264 | CALABRITTO PHILLIP S         | JOHNSON TINA A             | 601 FOREST LN                  | BELMONT      | NC    | 28012 |
| 13  | 190263 | RH PARTNERS OWNERCO LLC      |                            | 5001 PLAZA ON THE LAKE STE 200 | AUSTIN       | TX    | 78716 |
| 14  | 190262 | HOGGARD REBECCA HAY          | HOGGARD JOHN COLIN         | 517 FOREST LN                  | BELMONT      | NC    | 28012 |
| 15  | 190261 | BAIN RONDA L                 | BAIN KATHLEEN B            | P O BOX 1279                   | BELMONT      | NC    | 28012 |
| 16  | 190260 | CHELTON BRANDI MAYHEW        |                            | 509 FOREST LN                  | BELMONT      | NC    | 28012 |
| 17  | 190259 | <b>ONEILL MICHAEL THOMAS</b> | ONEILL PATRICIA U          | P O BOX 166                    | BELMONT      | NC    | 28012 |
| 18  | 190258 | GOBLE JASON B                | HODGE PATRICIA L           | 501 FOREST LN                  | BELMONT      | NC    | 28012 |
| 19  | 190257 | ENSLEY DEBORAH P             | ENSLEY RONNIE S            | 411 FOREST LN                  | BELMONT      | NC    | 28012 |
| 20  | 190255 | EDWARDS KHARMA B             | EDWARDS COREY M            | 1800 SOUTH POINT RD            | BELMONT      | NC    | 28012 |
| 21  | 190321 | ODELL ROBERT H               |                            | 125 MISSOURI LN                | MOUNT HOLLY  | NC    | 28120 |
| 22  | 190319 | JOYE STANLEY                 | BAILEY CYNTHIA S           | 1809 SOUTH POINT RD            | BELMONT      | NC    | 28012 |
| 23  | 190318 | JOYE STANLEY                 |                            | 1809 SOUTH POINT RD            | BELMONT      | NC    | 28012 |
| 24  | 190317 | VINAYAKA ENTERPRISES LLC     |                            | 902 SILVERBERRY ST             | GASTONIA     | NC    | 28054 |
| 25  | 190313 | MT PLEASANT BAPTIST CHURCH   |                            | 700 EAST AVE                   | BELMONT      | NC    | 28012 |
| 26  | 190310 | REEVES JOSEPH D              |                            | 833 JEFFERSON AVE              | BROOKLYN     | NY    | 11221 |
| 27  | 190309 | FARRAR RICKEY EDWARD JR      |                            | 10 BRAINERD DR                 | STONEY POINT | NY    | 10980 |
| 28  | 190306 | ESCALERA EULALIA             |                            | 122 PIONEER ST                 | BROOKLYN     | NY    | 11231 |
| 29  | 190305 | WILLIAMS JOSEPH JR           |                            | 4020 TUCKER RD                 | BELMONT      | NC    | 28012 |
| 30  | 190301 | REEVES JAMES FRANKLIN SR     |                            | 4028 TUCKER RD                 | BELMONT      | NC    | 28012 |
| 31  | 190295 | HAND-LEATHERS MELISSA        |                            | 621 KAURI STR                  | WILMINGTON   | NC    | 28411 |
| 32  | 190297 | LEATHERS MELISSA H           |                            | 5644 GARY AVE                  | ALEXANDRIA   | VA    | 22311 |
| 33  | 191960 | GALLANT SCOTT L              |                            | 4066 TUCKER RD                 | BELMONT      | NC    | 28012 |
| 34  | 191952 | HOWELL GARRY STEVENS         |                            | 4076 TUCKER RD                 | BELMONT      | NC    | 28012 |
| 35  | 30235  | LASSITER JOSEPH L JR         | LASSITER LISA L            | 4048 TUCKER RD                 | BELMONT      | NC    | 28012 |