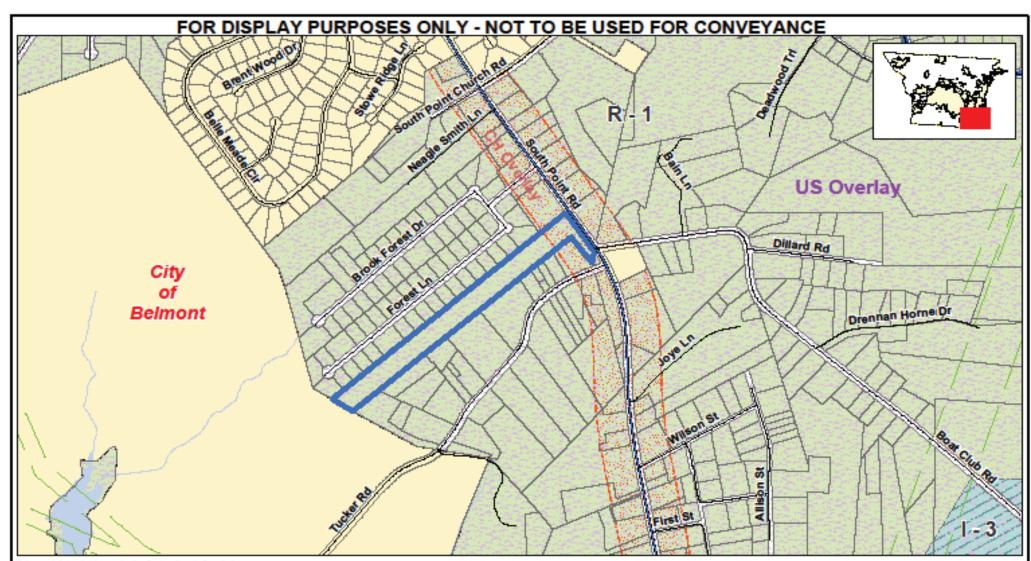

## Z21-09 David Ward & Cait Moreland

Current Zoning District: (R-1) Single Family Limited w/ (US) Urban Standards and (CH) Corridor Highway Overlays

Proposed Zoning District: (C-1) Light Commercial w/ (US) Urban Standards and (CH) Corridor Highway Overlays

Applicant: Z21-09 Tax ID(s): 190294 Request Re-Zoning From: (R-1) Single Family Limited w/ (US) Urban Standards & (CH) Corridor Highway Overlays To: (C-1) Light Commercial w/ (US) Urban Standards & (CH) Corridor Highway Overlays