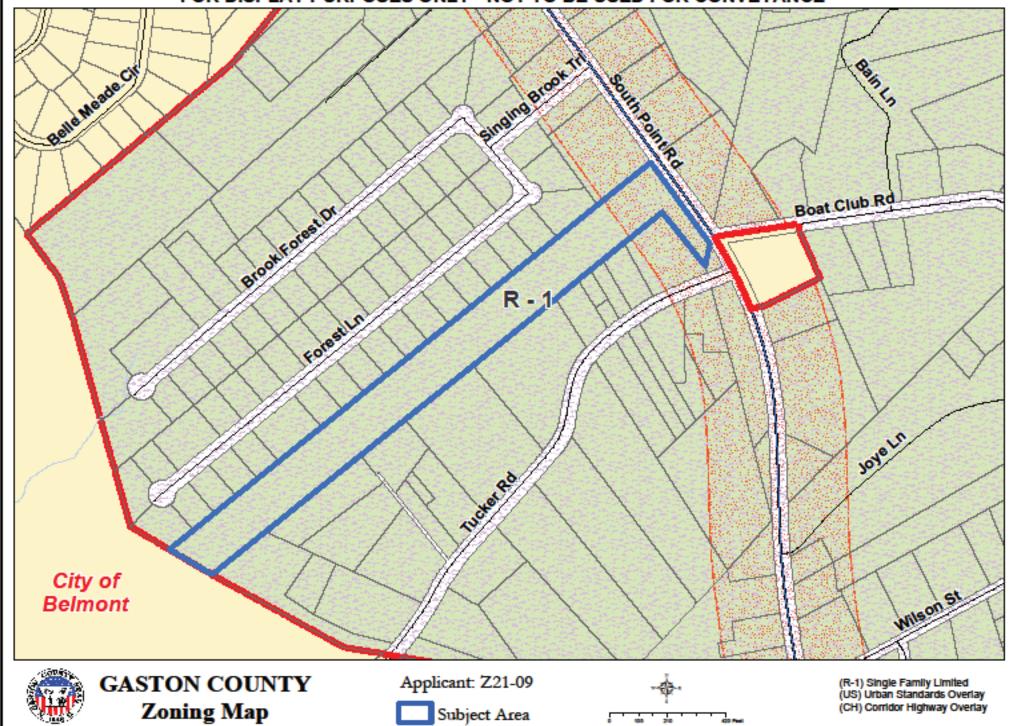

## Z21-09 David Ward & Cait Moreland

Current Zoning District: (R-1) Single Family Limited w/ (US) Urban Standards and (CH) Corridor Highway Overlays

Proposed Zoning District: (C-1) Light Commercial w/ (US) Urban Standards and (CH) Corridor Highway Overlays

Applicant: Z21-09 Tax ID(s): 190294 Request Re-Zoning From: (R-1) Single Family Limited w/ (US) Urban Standards & (CH) Corridor Highway Overlays To: (C-1) Light Commercial w/ (US) Urban Standards & (CH) Corridor Highway Overlays