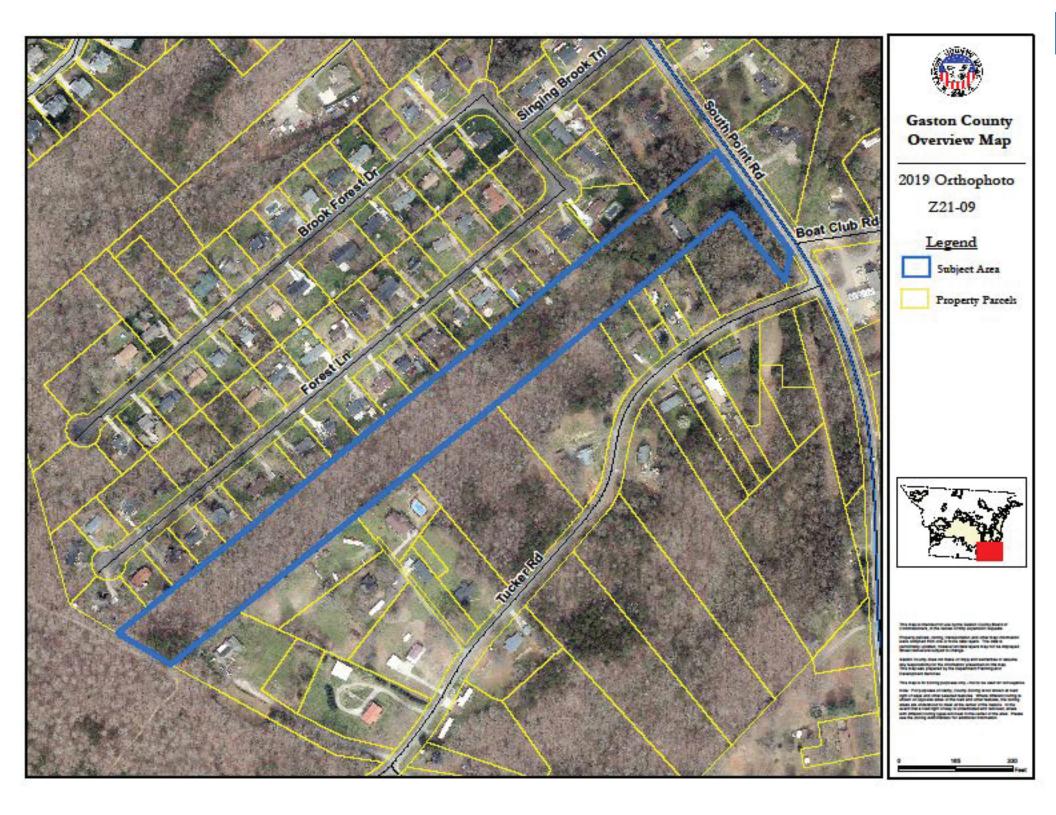

Parcel: 190294 Location: 1806 South Point Rd. (Belmont) Property Owner: Margaret Emma Waggoner Total Property Acreage: 9.9 ac Acreage for Map Change: 9.9 ac

Gaston County Department of Building & Development Services 128 West Main Avenue, Gastonia, NC 28053 (704)866-3195

Map Date: 03/12/2021

Z21-09 Subject and Adjacent Properties Map See reverse side for listing of property owners