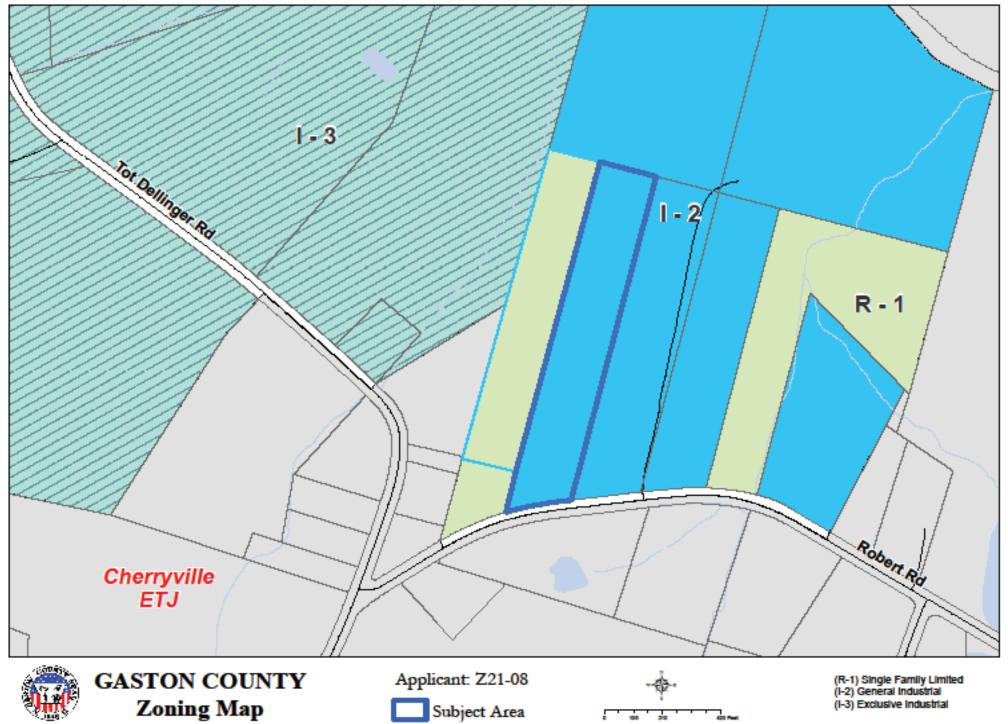

## Z21-08 Garren Lee Beam

**Current Zoning District: (I-2) General Industrial** 

Proposed Zoning District: (R-1) Single Family Limited

Parcel: 304255 (part of) Location: 456 Robert Rd. (Cherryville) Property Owner: Garren Lee Beam Total Property Acreage: 11.71 ac Acreage for Map Change: 6.37 ac

0 185 230 880 880 1,22

Applicant: Z21-08 Tax ID(s): 304255 (part of) Request Re-Zoning From: (I-2) General Industrial To: (R-1) Single Family Limited

Map Date: 02/11/2021