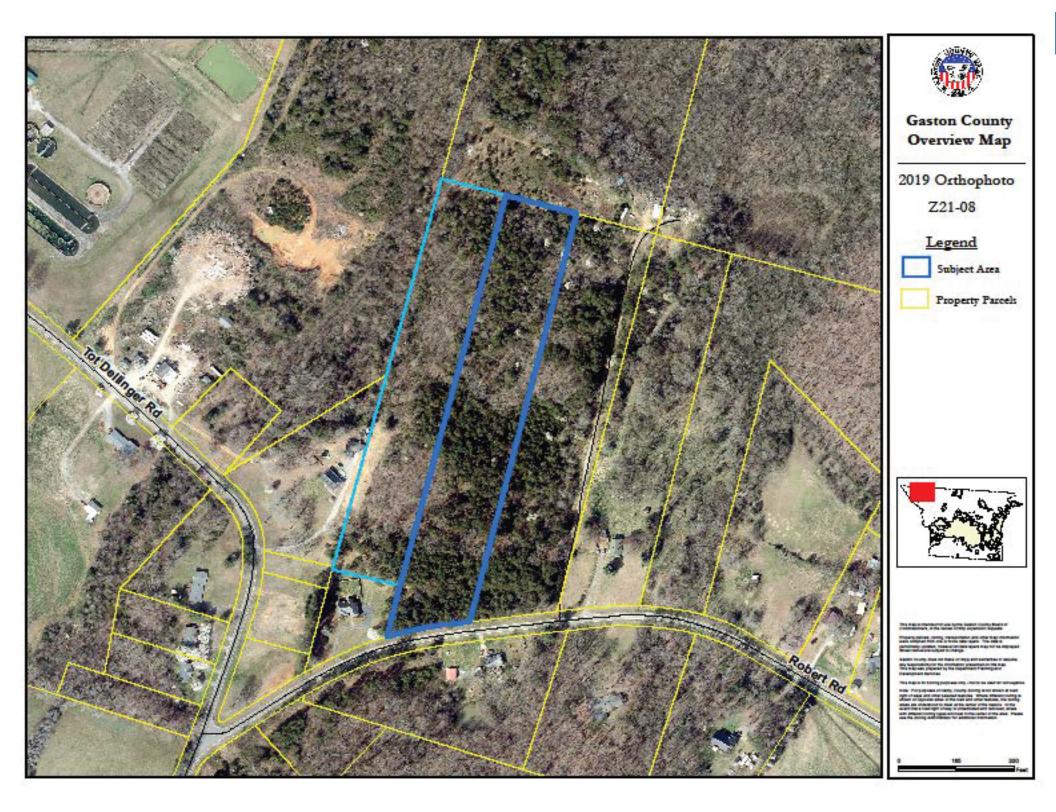

## Z21-08 Garren Lee Beam

**Current Zoning District: (I-2) General Industrial** 

Proposed Zoning District: (R-1) Single Family Limited

Parcel: 304255 (part of) Location: 456 Robert Rd. (Cherryville) Property Owner: Garren Lee Beam Total Property Acreage: 11.71 ac Acreage for Map Change: 6.37 ac