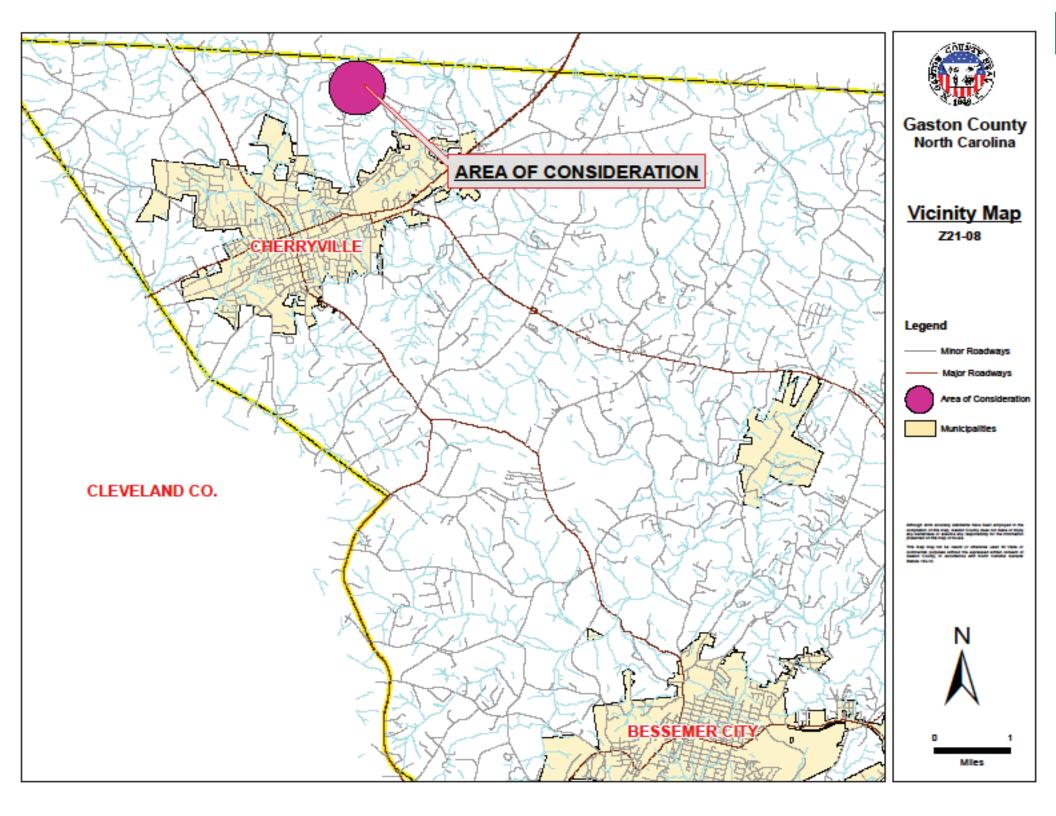

## Z21-08 Garren Lee Beam

**Current Zoning District: (I-2) General Industrial** 

Proposed Zoning District: (R-1) Single Family Limited

Parcel: 304255 (part of) Location: 456 Robert Rd. (Cherryville) Property Owner: Garren Lee Beam Total Property Acreage: 11.71 ac Acreage for Map Change: 6.37 ac