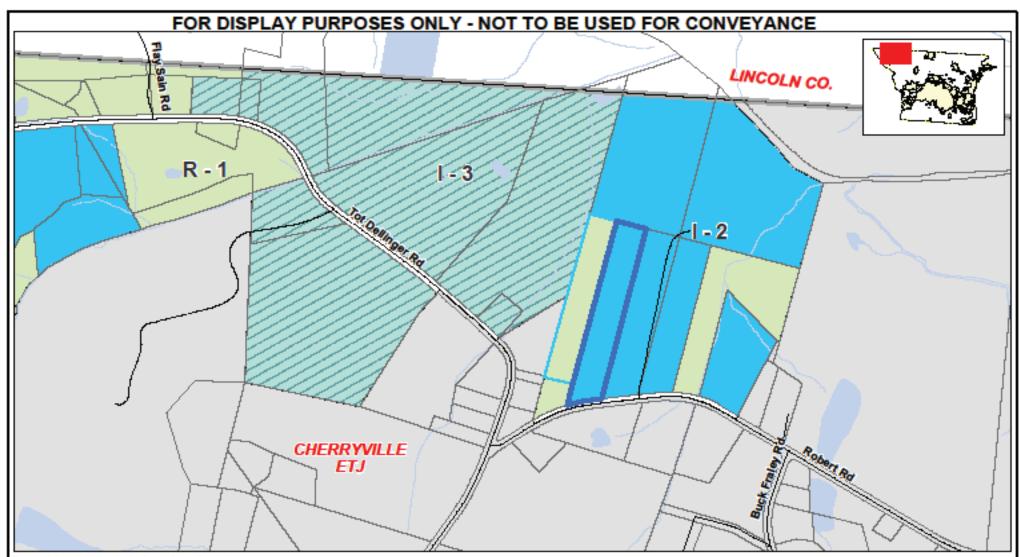

## FOR DISPLAY PURPOSES ONLY - NOT TO BE USED FOR CONVEYANCE

This map is intended for use by the Geston County Board of Commissioners, in the review of zoning change requests.

Property percels, zoning, transportation and other map information were compiled from one or more data layers. The data is periodically updated, however all data layers may not be displayed. Street names are subject to change.

Gaston County does not make or imply and warranties or assume any responsibility for the information presented on this map. This map was prepared by the Department of Planning and Development Services.

This map is for zoning purposes only - Not to be used for conveyance.

Note: For purposes of clarity, County Zoning is not shown at road right of ways and other selected features. Where different zoning is shown on opposite sides of the road and other features, the zoning areas are understood to meet at the center of the feature. In the event that a road right of way is undedicated and removed, areas with different zoning types will meet in the center of the area. Please see the Zoning Administrator for additional information.