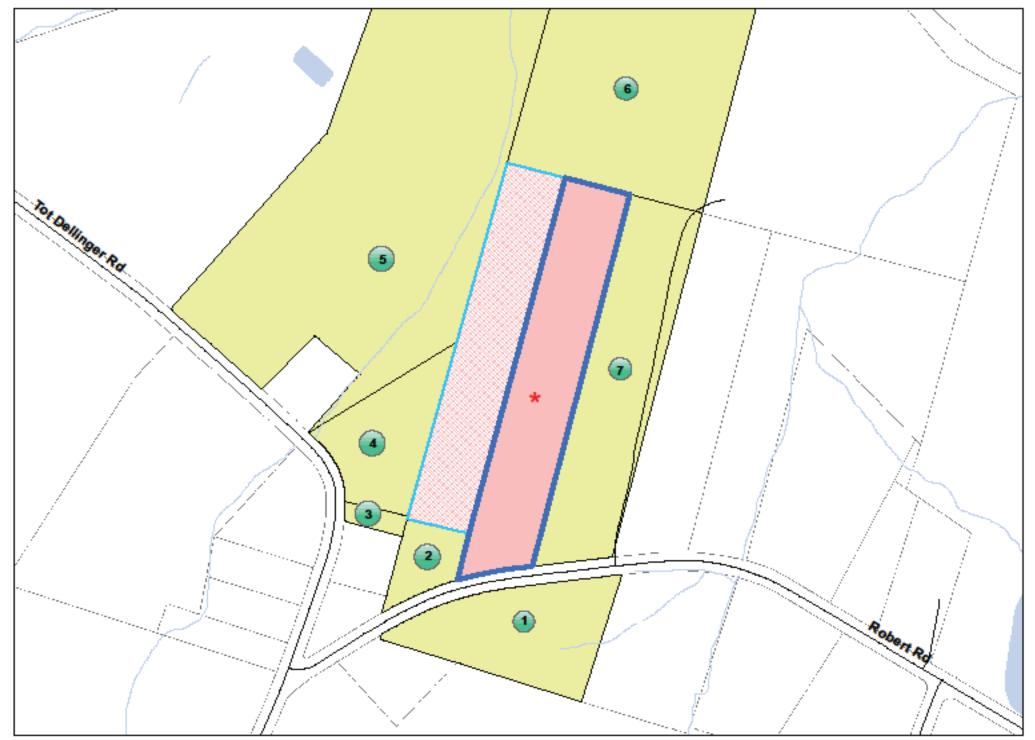

## Z21-08 Garren Lee Beam

**Current Zoning District: (I-2) General Industrial** 

Proposed Zoning District: (R-1) Single Family Limited

Parcel: 304255 (part of) Location: 456 Robert Rd. (Cherryville) Property Owner: Garren Lee Beam Total Property Acreage: 11.71 ac Acreage for Map Change: 6.37 ac

0 185 230 880 880 1,22

Applicant: Z21-08 Tax ID(s): 304255 (part of) Request Re-Zoning From: (I-2) General Industrial To: (R-1) Single Family Limited

Map Date: 02/11/2021

## Z21-08 Owner and Adjacent Property Listing

| NO: | PARCEL | OWNER NAME               | OWNER NAME 2                | ADDRESS          | СПҮ         | STATE | ZIP   |
|-----|--------|--------------------------|-----------------------------|------------------|-------------|-------|-------|
|     | 304255 | BEAM GARREN LEE          |                             | P O BOX 114      | CHERRYVILLE | NC    | 28021 |
| 1   | 157294 | ELLIS JONATHAN M         | ELUS JULIE C                | 453 ROBERT RD    | CHERRYVILLE | NC    | 28021 |
| 2   | 157307 | BEAM CAROL B LIFE ESTATE |                             | 468 ROBERT RD    | CHERRYVILLE | NC    | 28021 |
| 3   | 157285 | BEAM DAVID CAMERON       | BEAM KIMBERLY P             | P O BOX 114      | CHERRYVILLE | NC    | 28021 |
| 4   | 157280 | BEAM DAVID CAMERON       |                             | P O BOX 114      | CHERRYVILLE | NC    | 28021 |
| 5   | 217626 | BEAM DAVID CAMERON       | BEAM KIMBERLY P             | P O BOX 114      | CHERRYVILLE | NC    | 28021 |
| 6   | 157296 | EAKER PHILLIP C JR       | EAKER WM C & EAKER ROBERT C | 438 ROBERT RD    | CHERRYVILLE | NC    | 28021 |
| 7   | 157304 | WALKER FRANCES E         |                             | 7712 HANSROTE CV | NASHVILLE   | NC    | 37221 |