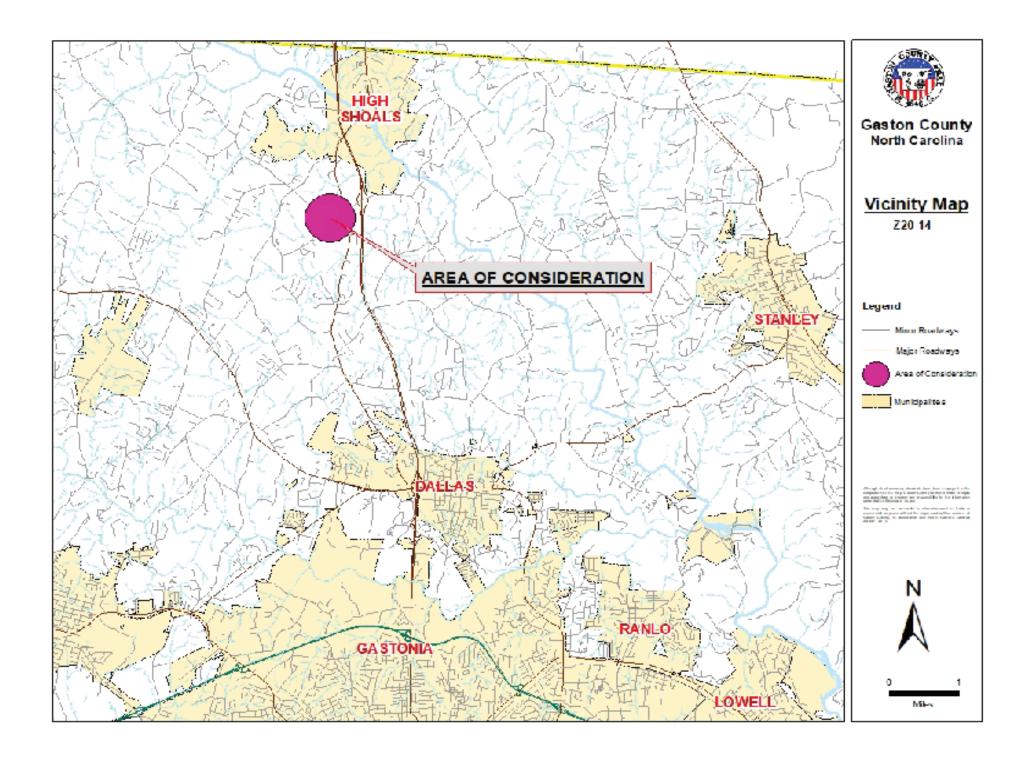

## Z20-14 Gerald L. & Sandra F. Lutz

**Current Zoning District: (R-1) Single Family Limited** 

**Proposed Zoning District: (C-1) Light Commercial** 

Parcel: 303483

Location: 359 Huffstetler Lake Rd. (Dallas)
Property Owner: Gerald L. & Sandra F. Lutz