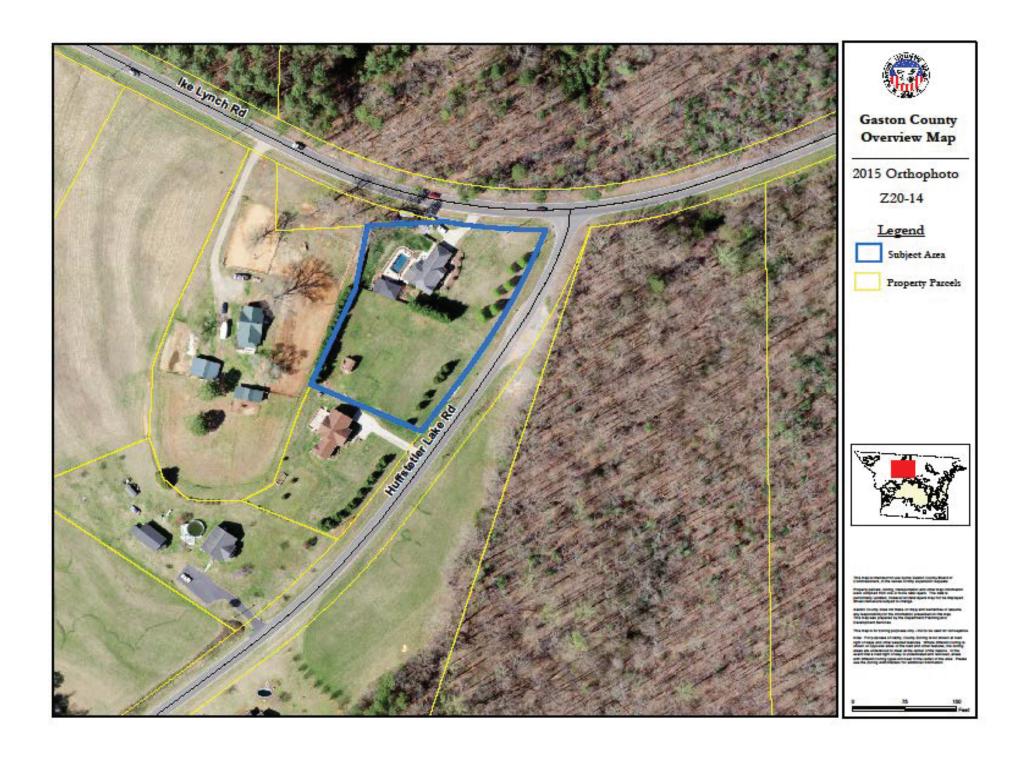

## Z20-14 Gerald L. & Sandra F. Lutz

**Current Zoning District: (R-1) Single Family Limited** 

**Proposed Zoning District: (C-1) Light Commercial** 

Parcel: 303483

Location: 359 Huffstetler Lake Rd. (Dallas)
Property Owner: Gerald L. & Sandra F. Lutz

Total Property Acreage: 1.45 ac

Acreage for Map Change: 1.45 ac

Z20-14 Subject and Adjacent Properties Map See reverse side for listing of property owners