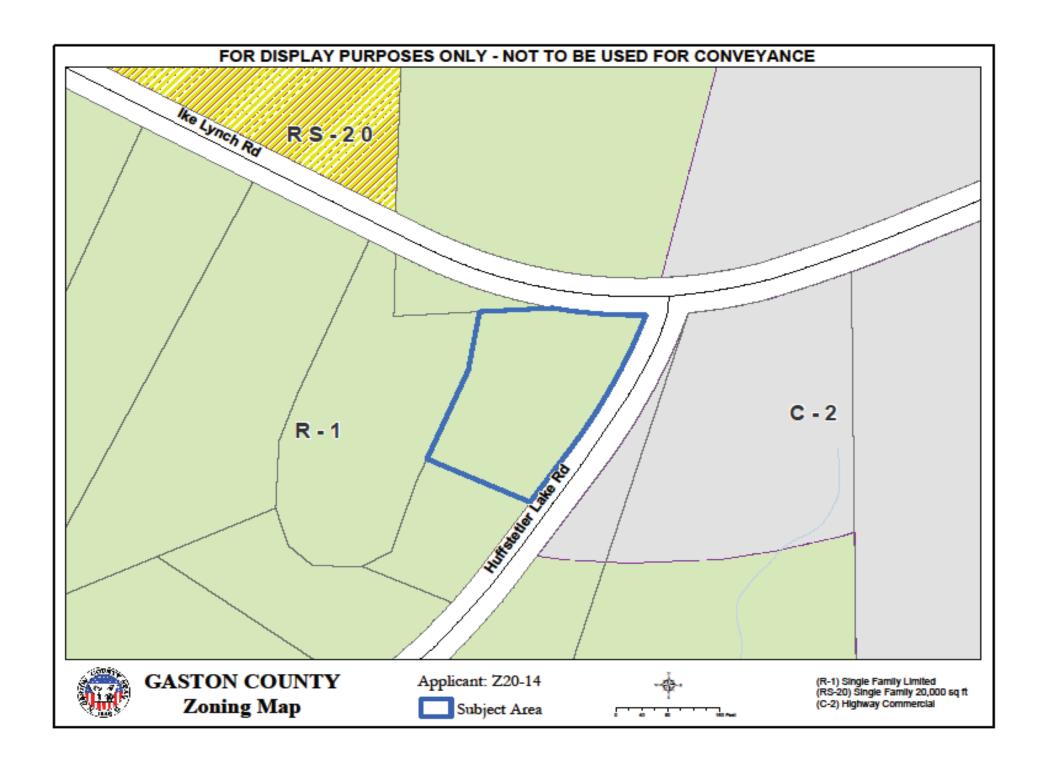

## Z20-14 Gerald L. & Sandra F. Lutz

**Current Zoning District: (R-1) Single Family Limited** 

**Proposed Zoning District: (C-1) Light Commercial** 

Parcel: 303483

Location: 359 Huffstetler Lake Rd. (Dallas)
Property Owner: Gerald L. & Sandra F. Lutz

Total Property Acreage: 1.45 ac

Acreage for Map Change: 1.45 ac

Z20-14 Subject and Adjacent Properties Map See reverse side for listing of property owners