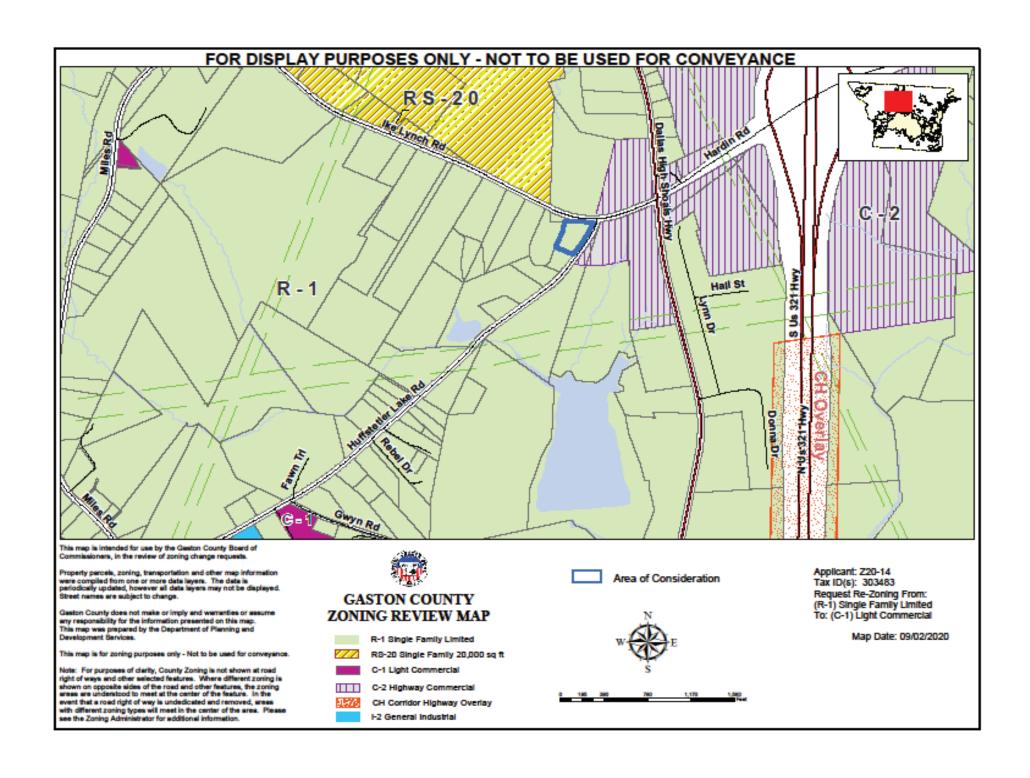

## Z20-14 Gerald L. & Sandra F. Lutz

**Current Zoning District: (R-1) Single Family Limited** 

**Proposed Zoning District: (C-1) Light Commercial** 

Parcel: 303483

Location: 359 Huffstetler Lake Rd. (Dallas)
Property Owner: Gerald L. & Sandra F. Lutz

Total Property Acreage: 1.45 ac

Acreage for Map Change: 1.45 ac

Z20-14 Subject and Adjacent Properties Map See reverse side for listing of property owners