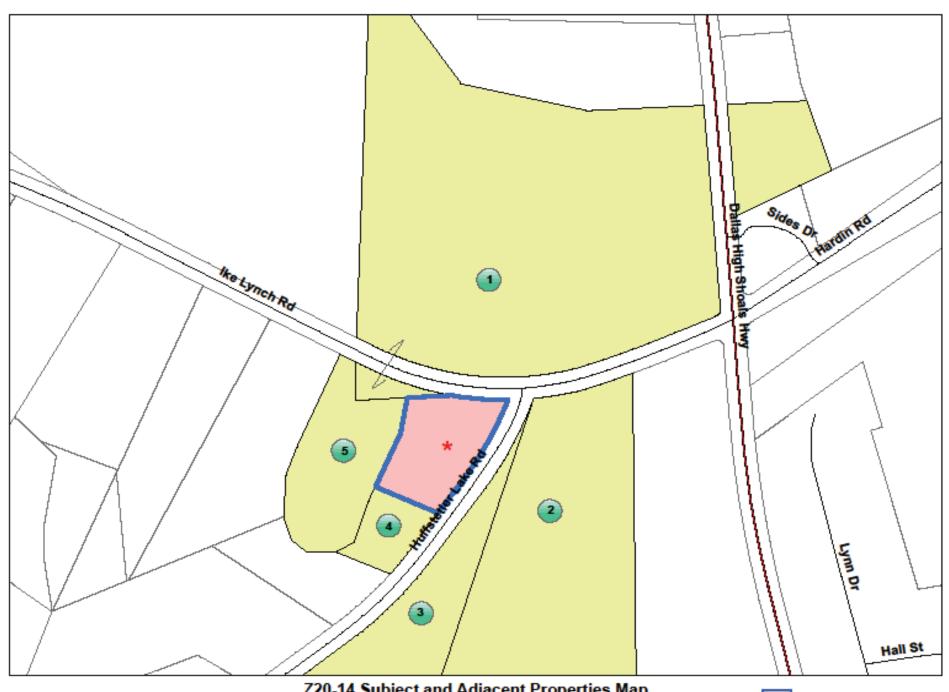

## Z20-14 Gerald L. & Sandra F. Lutz

**Current Zoning District: (R-1) Single Family Limited** 

**Proposed Zoning District: (C-1) Light Commercial** 

Parcel: 303483

Location: 359 Huffstetler Lake Rd. (Dallas)
Property Owner: Gerald L. & Sandra F. Lutz

Total Property Acreage: 1.45 ac

Acreage for Map Change: 1.45 ac

Z20-14 Subject and Adjacent Properties Map See reverse side for listing of property owners

## Z20-14 Owner and Adjacent Property Listing

| NO: | PARCEL | OWNER NAME             | OWNER NAME 2     | ADDRESS                     | СПУ     | STATE | ZIP   |
|-----|--------|------------------------|------------------|-----------------------------|---------|-------|-------|
|     | 303483 | LUTZ GERALD L          | LUTZ SANDRA F    | 359 HUFFSTETLER LAKE RD     | DALLAS  | NC    | 28034 |
| 1   | 165902 | LINK REGGIE H          |                  | 401 BELWOOD DR              | BELMONT | NC    | 28012 |
| 2   | 165930 | METCALF LINDA ROBINSON |                  | 5215 DALLAS HIGH SHOALS HWY | DALLAS  | NC    | 28034 |
| 3   | 165909 | HEINRICH JILL M        | ROLLINS DENNIS G | 320 HUFFSTETLER LAKE RD     | DALLAS  | NC    | 28034 |
| 4   | 202669 | WHITWORTH ROLAND ALVIN |                  | 343 HUFFSTETLER LAKE RD     | DALLAS  | NC    | 28034 |
| 5   | 165903 | SMITH KAREN M          |                  | 219 IKE LYNCH RD            | DALLAS  | NC    | 28034 |