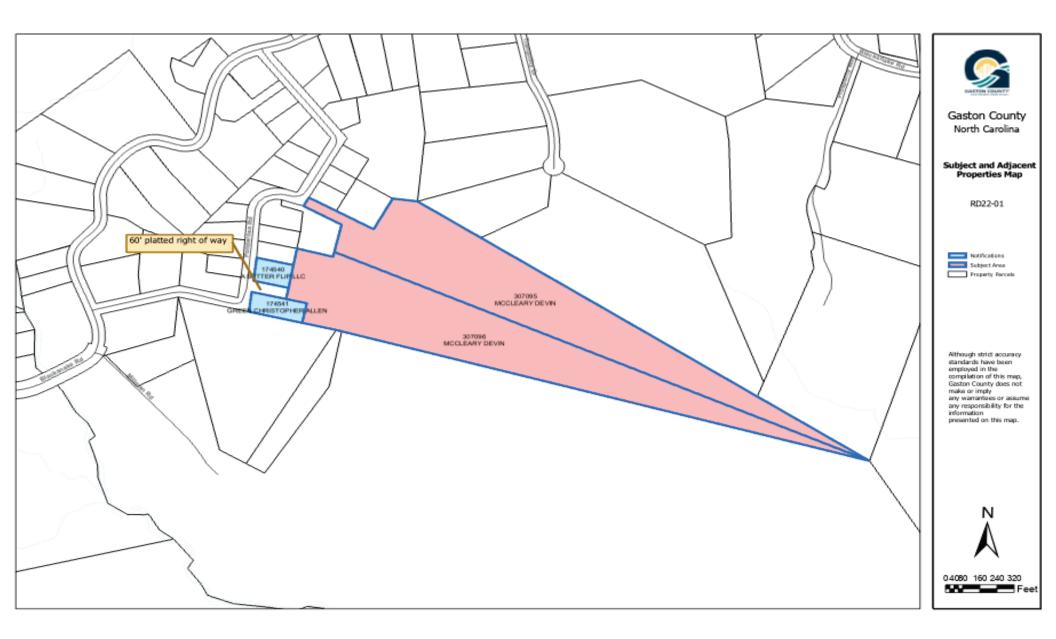

## **RD22-01 Road Naming Request**

Applicant: Chantelle McCleary

Owner(s): Devin McCleary and Andrew Arthur Pullets

Parcel: 307095 and 307096

Location: off Ponderosa Road Stanley

Request: to name an existing 60' platted right of way off Ponderosa Road to Copper Head Hollow

|   |         |                          |                       |                     | 1         |            | 1          |  |
|---|---------|--------------------------|-----------------------|---------------------|-----------|------------|------------|--|
|   |         |                          |                       |                     |           |            |            |  |
|   | Pondero | osa Road Naming - Copper | Head Hollow           |                     |           |            |            |  |
|   | AKPAR   | CURR_NAME 1              | CURR_NAME2            | CURR_ADDR1          | CURR_CITY | CURR_STATE | CURR_ZIP   |  |
|   | 307096  | MCCLEARY DEVIN           | PULLETS ANDREW ARTHUR | 204 UNDERWOOD DR    | MT HOLLY  | NC         | 28120      |  |
|   | 307095  | MCCLEARY DEVIN           | PULLETS ANDREW ARTHUR | 204 UNDERWOOD DR    | MT HOLLY  | NC         | 28120      |  |
|   | 174541  | GREEN CHRISTOPHER ALLEN  |                       | 300 PONDEROSA RD    | STANLEY   | NC         | 28164      |  |
|   | 174540  | A BETTER FLIP LLC        |                       | 1010 ALBANY PARK DR | FORT MILL | SC         | 29715-8805 |  |
|   |         |                          |                       |                     |           |            |            |  |
|   |         |                          |                       |                     |           |            |            |  |
|   |         |                          |                       |                     |           |            |            |  |
|   |         |                          |                       |                     |           |            |            |  |
|   |         |                          |                       |                     |           |            |            |  |
|   |         |                          |                       |                     |           |            |            |  |
|   |         |                          |                       |                     |           |            |            |  |
|   |         |                          |                       |                     |           |            |            |  |
|   |         |                          |                       |                     |           |            |            |  |
|   |         |                          |                       |                     |           |            |            |  |
|   |         |                          |                       |                     |           |            |            |  |
|   |         |                          |                       |                     |           |            |            |  |
|   |         |                          |                       |                     |           |            |            |  |
|   |         |                          |                       |                     |           |            |            |  |
| 1 |         |                          |                       |                     |           |            |            |  |