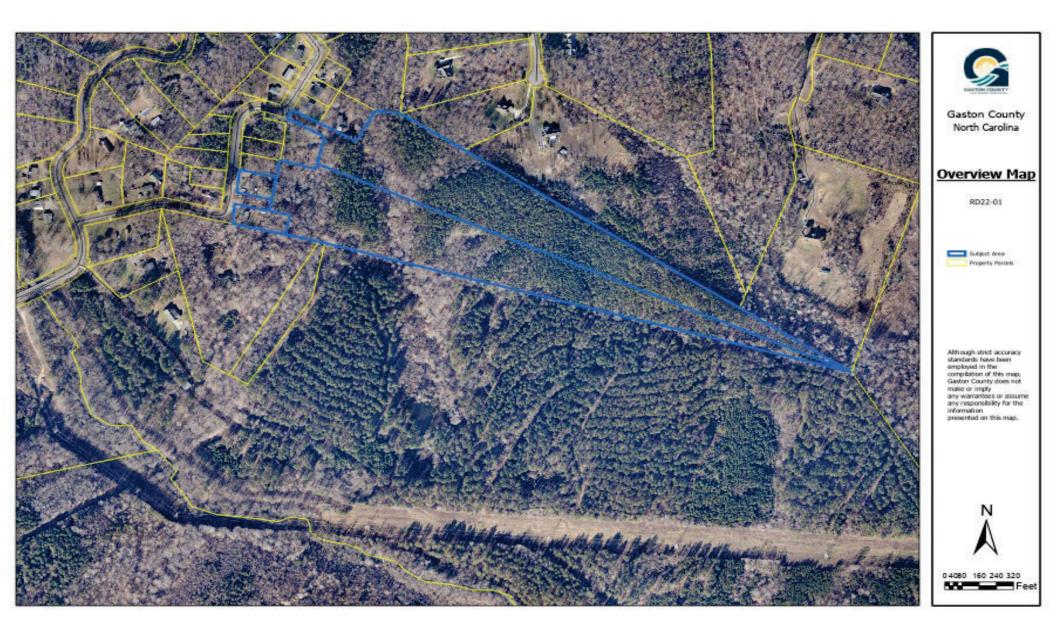

## **RD22-01 Road Naming Request**

Applicant: Chantelle McCleary

Owner(s): Devin McCleary and Andrew Arthur Pullets

Parcel: 307095 and 307096

Location: off Ponderosa Road Stanley

Request: to name an existing 60' platted right of way off Ponderosa Road to Copper Head Hollow