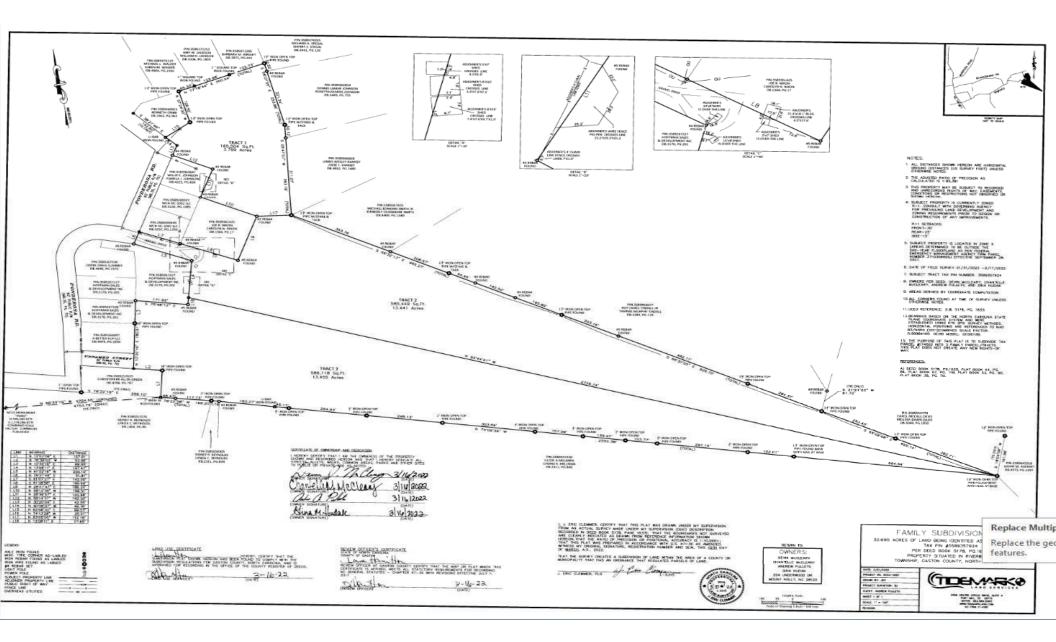

## **RD22-01 Road Naming Request**

Applicant: Chantelle McCleary

Owner(s): Devin McCleary and Andrew Arthur Pullets

Parcel: 307095 and 307096

Location: off Ponderosa Road Stanley

Request: to name an existing 60' platted right of way off Ponderosa Road to Copper Head Hollow

|   |         |                          |                       |                     | 1         |            | 1          |  |
|---|---------|--------------------------|-----------------------|---------------------|-----------|------------|------------|--|
|   |         |                          |                       |                     |           |            |            |  |
|   | Pondero | osa Road Naming - Copper | Head Hollow           |                     |           |            |            |  |
|   | AKPAR   | CURR_NAME 1              | CURR_NAME2            | CURR_ADDR1          | CURR_CITY | CURR_STATE | CURR_ZIP   |  |
|   | 307096  | MCCLEARY DEVIN           | PULLETS ANDREW ARTHUR | 204 UNDERWOOD DR    | MT HOLLY  | NC         | 28120      |  |
|   | 307095  | MCCLEARY DEVIN           | PULLETS ANDREW ARTHUR | 204 UNDERWOOD DR    | MT HOLLY  | NC         | 28120      |  |
|   | 174541  | GREEN CHRISTOPHER ALLEN  |                       | 300 PONDEROSA RD    | STANLEY   | NC         | 28164      |  |
|   | 174540  | A BETTER FLIP LLC        |                       | 1010 ALBANY PARK DR | FORT MILL | SC         | 29715-8805 |  |
|   |         |                          |                       |                     |           |            |            |  |
|   |         |                          |                       |                     |           |            |            |  |
|   |         |                          |                       |                     |           |            |            |  |
|   |         |                          |                       |                     |           |            |            |  |
|   |         |                          |                       |                     |           |            |            |  |
|   |         |                          |                       |                     |           |            |            |  |
|   |         |                          |                       |                     |           |            |            |  |
|   |         |                          |                       |                     |           |            |            |  |
|   |         |                          |                       |                     |           |            |            |  |
|   |         |                          |                       |                     |           |            |            |  |
|   |         |                          |                       |                     |           |            |            |  |
|   |         |                          |                       |                     |           |            |            |  |
|   |         |                          |                       |                     |           |            |            |  |
|   |         |                          |                       |                     |           |            |            |  |
| 1 |         |                          |                       |                     |           |            |            |  |