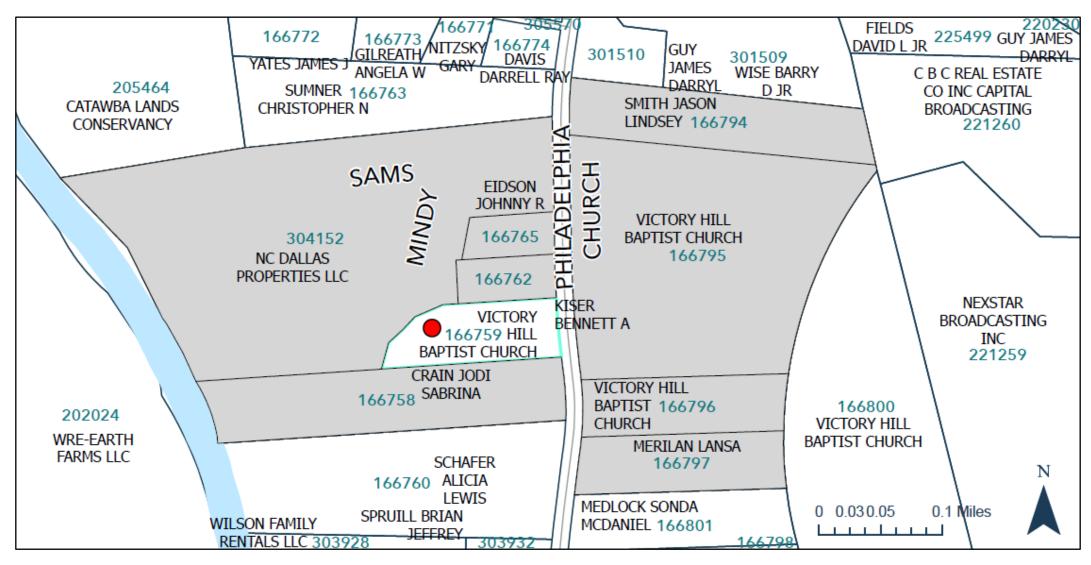

#### **SUBJECT & ADJACENT PARCELS**

#### PROPERTY OWNERS INFORMATION

| PARCEL ID | NAME 1                      | NAME 2               | ADDRESS                       | CITY          | STATE | ZIP   |
|-----------|-----------------------------|----------------------|-------------------------------|---------------|-------|-------|
| 166759    | VICTORY HILL BAPTIST CHURCH |                      | PO BOX 638                    | DALLAS        | NC    | 28034 |
| 166758    | CRAIN JODI SABRINA          | CRAIN MARK DEWAYNE   | 2225 PHILADELPHIA CHURCH RD   | DALLAS        | NC    | 28034 |
| 166762    | KISER BENNETT A             | KISER KAELA R        | 2241 PHILADELPHIA CHRUCH ROAD | DALLAS        | NC    | 28034 |
| 166765    | EIDSON JOHNNY R             | EIDSON JOYCE H       | 2249 PHILADELPHIA CHURCH RD   | DALLAS        | NC    | 28034 |
| 166794    | SMITH JASON LINDSEY         | SMITH SHANNON FRIDAY | 2310 PHILADELPHIA CHURCH ROAD | DALLAS        | NC    | 28034 |
| 166795    | VICTORY HILL BAPTIST CHURCH |                      | PO BOX 638                    | DALLAS        | NC    | 28034 |
| 166796    | VICTORY HILL BAPTIST CHURCH |                      | PO BOX 638                    | DALLAS        | NC    | 28034 |
| 166797    | MERILAN LANSA               |                      | 2228 PHILADELPHIA CHURCH RD   | DALLAS        | NC    | 28034 |
| 304152    | NC DALLAS PROPERTIES LLC    |                      | 138 FINGERBOARD ROAD          | STATEN ISLAND | NY    | 10305 |