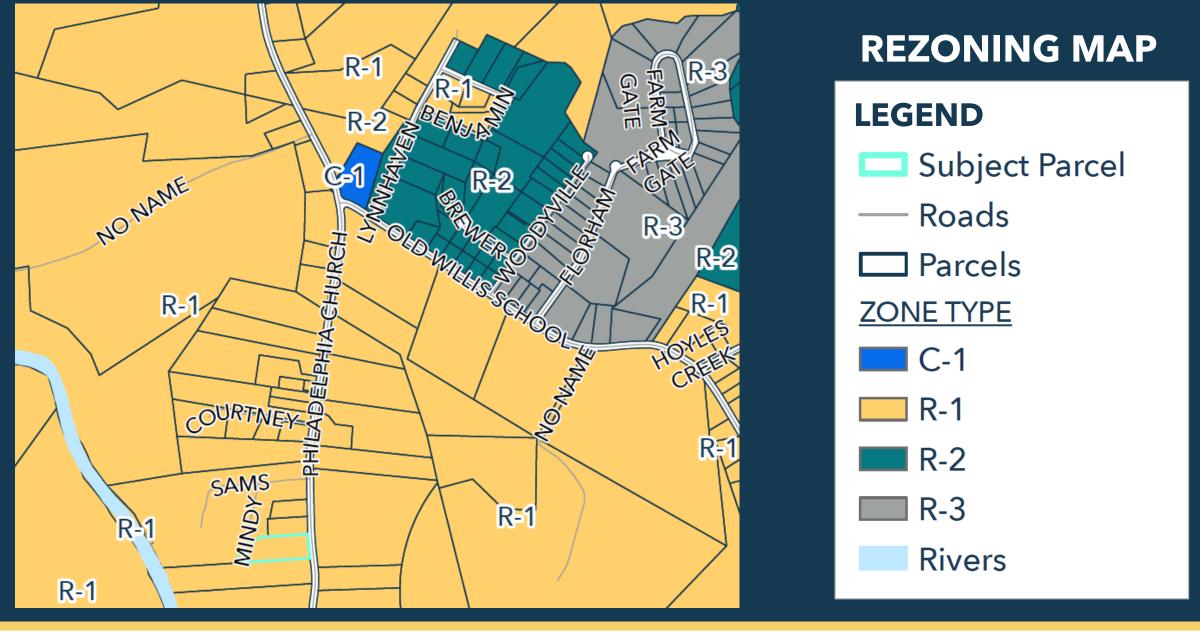

# REZ-24-06-05-00182 General Rezoning

**Applicant:** Jonathan Wiley

**PID:** 166759

**Request:** General Rezoning request from (R-

1) Single Family Limited to (R-2)

Single Family Moderate