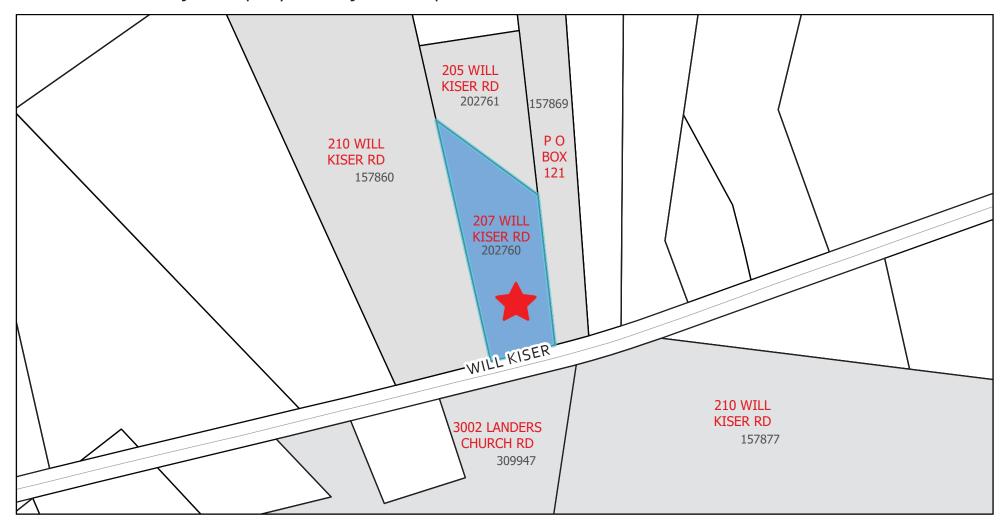

## Parcel #202760 Subject Property and Adjacent Properties

| OWNER NAME            | OWNER NAME 2       | MAILING ADDRESS        | CITY       | STATE | ZIPCODE |
|-----------------------|--------------------|------------------------|------------|-------|---------|
| BOST DARRELL JUDSON   | BOST JANE EVELYN   | 207 WILL KISER RD      | CROUSE     | NC    | 28033   |
| KISER BRUCE E         | KISER GARY S       | 210 WILL KISER RD      | CROUSE     | NC    | 28033   |
| HAWKINS ROBIN BOST    | HAWKINS JESSIE LEE | 205 WILL KISER RD      | CROUSE     | NC    | 28033   |
| DELLINGER GEORGE W JR | DELLINGER SHIRLEY  | P O BOX 121            | CROUSE     | NC    | 28033   |
| KISER BRUCE EDWARD    |                    | 210 WILL KISER RD      | CROUSE     | NC    | 28033   |
| BLACK RANDY M         | BLACK REGINA O     | 3002 LANDERS CHURCH RD | LINCOLNTON | NC    | 28092   |