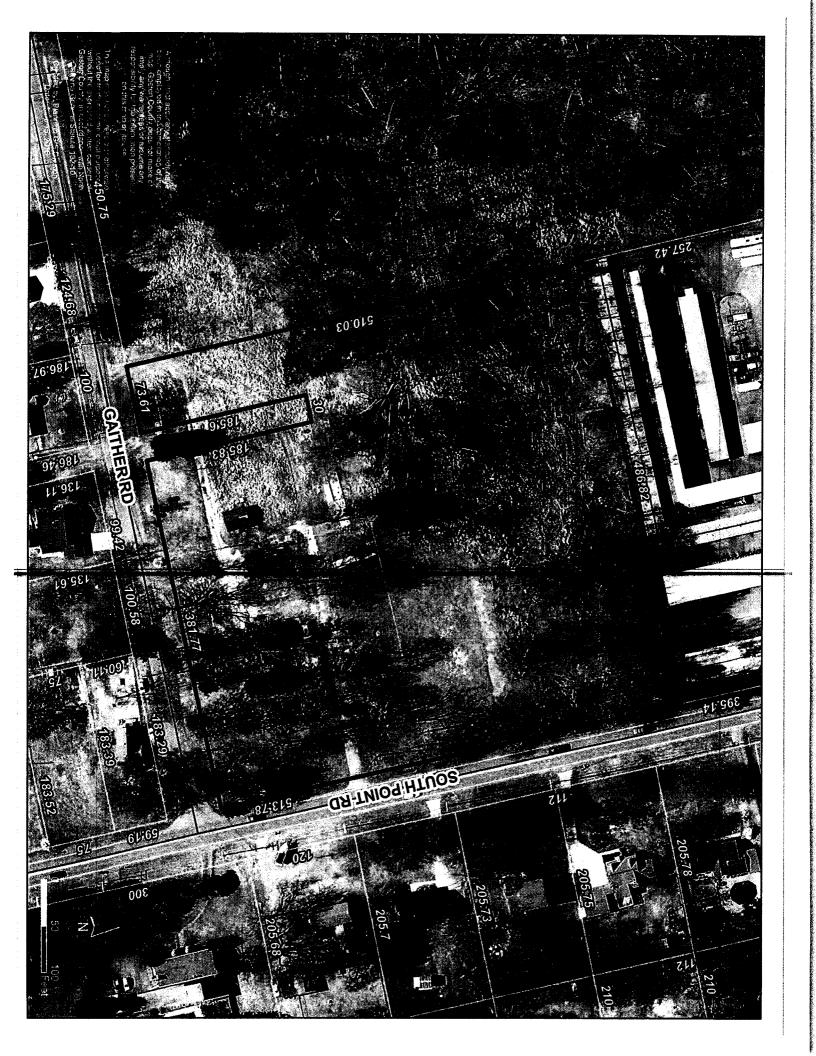

## BACKGROUND

The Board of Commissioners received a request to close an unimproved right-of-way located on 1332 South Point Road, Belmont, NC, parcel ID 221532. A map showing the parcel in question, found in Map Book 81, Page 32 of the Gaston County Registry, refers to the proposed right of way to be closed as an "unopened street" with a reference to Map Book 3, Page 95 of the Gaston County Registry. The proposed area to be closed is approximately 200 feet in length and 30 feet in width.

- That petitioners, Martin H Murphy, Jr. and wife, Deana K. Murphy, are the owners of a property having the street address of 1322 South Point Rd. Belmont, NC 28012, described in the Deed Book 4643, Page 1231 in the office of the Gaston County Register of Deeds office, having a Parcel Identification Number 221532. A portion of a road easement bisects said property that was never completed or developed.
- After extensive research with Gaston County Tax Office and the NCDOT in Shelby, NC, it has been decided that this road easement belongs to no one. We are petitioning to have the unused road easement terminated due to "failure of purpose".
- 3. That there exists no public right away, expressed or implied, for ingress and egress by virtue of said portion of road easement that bisects Petitioners' property.
- 4. That said portion of road easement is not a necessary means of ingress and egress to the property of the Petitioners.
- 5. That portion of the undeveloped road easement, which the Petitioners desire to close, is depicted in Exhibit A attached.
- 6. That the Gaston County Board of Commissioners of authorized by North Carolina Statutes Section 153A-241 to close that portion of road easement, as herein described: