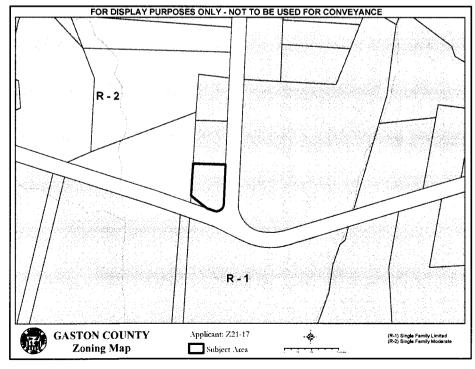

Tax Parcel Number(s): 162718

Applicant:

Aleta Pressley Crowe Aleta Pressley Crowe

Owner(s):
Property Location:

Bess Town Rd.

Request:

Rezone Parcel 162718 from the (R-1) Single Family Limited

Zoning District to the (R-3) Single Family General Zoning District

## General Rezoning Application (Z21-17) STAFF REPORT

| Request:                                                 |                                                                       |
|----------------------------------------------------------|-----------------------------------------------------------------------|
| To rezone property from the (R-1) Single Fam<br>District | ily Limited Zoning District to the (R-3) Single Family General Zoning |
| Applicant:                                               | Property Owner(s):                                                    |
| Aleta Pressley Crowe                                     | Aleta Pressley Crowe                                                  |
| Parcel Identification (PID):                             | Property Location:                                                    |
| 162718                                                   | Bess Town Rd. (Bessemer City)                                         |
| Total Property Acreage:                                  | Acreage for Map Change:                                               |
| 0.53 ac                                                  | 0.53 ac                                                               |
| Current Zoning:                                          | Proposed Zoning:                                                      |
| (R-1) Single Family Limited                              | (R-3) Single Family General                                           |
| Existing Land Use:                                       | Proposed Land Use:                                                    |
| Vacant / Undeveloped                                     | Single Family Residential (Manufactured)                              |