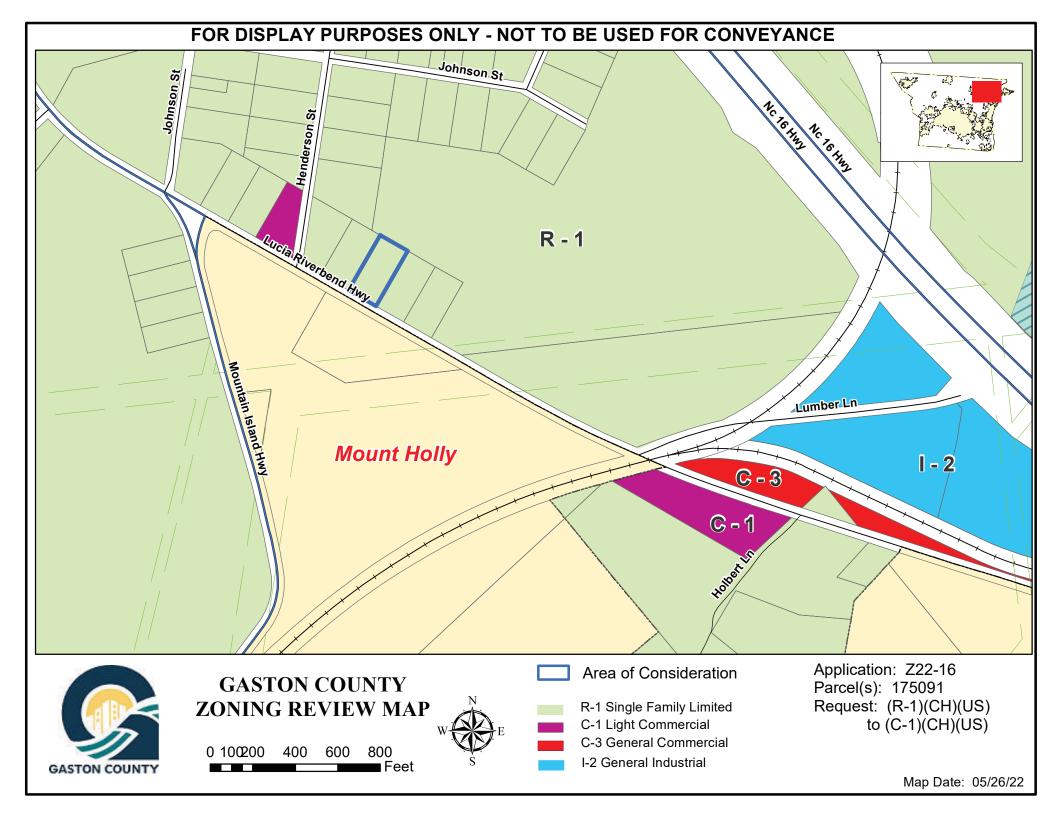

## (9) By Special exception with supplemental regulations:

Family Care Home

Z22-16 Subject and Adjacent Properties Map