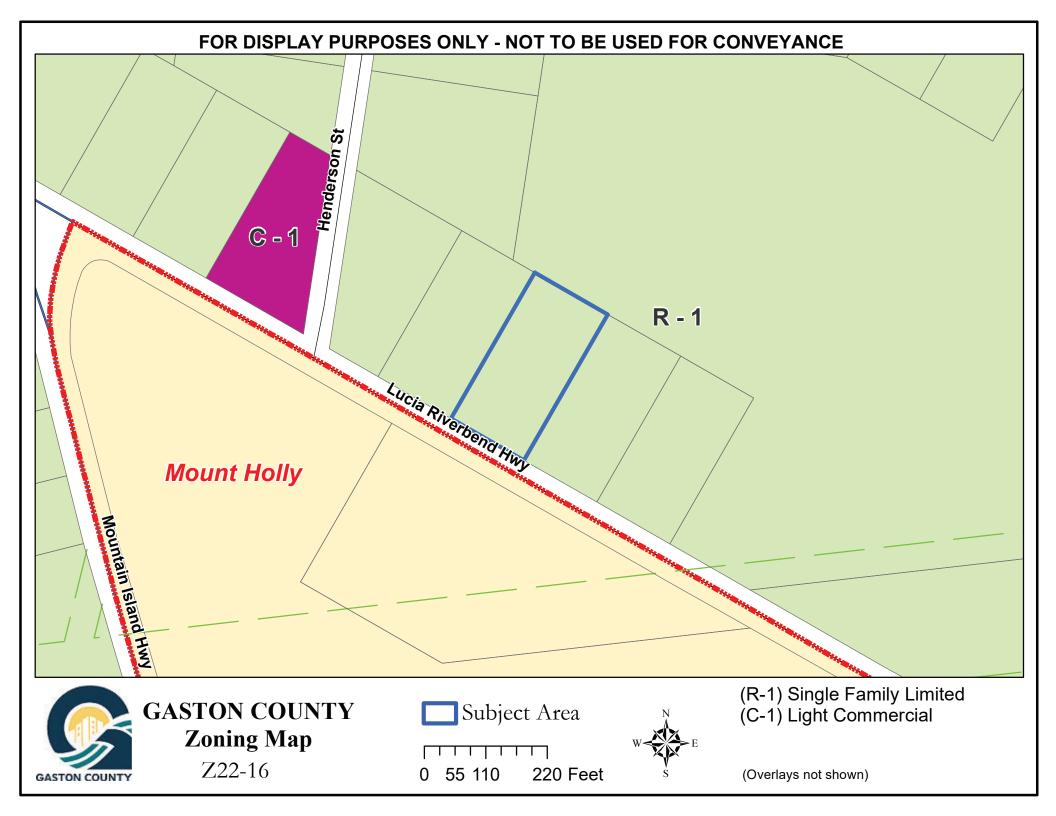

#### **Request:**

To rezone property from the (R-1) Single Family Limited Zoning District with (CH) Corridor Highway and (US) Urban<br/>Standards Overlays to the (C-1) Light Commercial Zoning District with (CH) Corridor Highway and (US) Urban<br/>Standards Overlays.Applicant(s):Property Owner(s):

| Farokh Ghassemi                                                                                     | Farokh Ghassemi              |  |  |
|-----------------------------------------------------------------------------------------------------|------------------------------|--|--|
| Parcel Identification (PID):                                                                        | Property Location:           |  |  |
| 75091 13460 Lucia Riverbend Hwy. (Mount Holly)                                                      |                              |  |  |
| Total Property Acreage:                                                                             | Acreage for Map Change:      |  |  |
| 1 ac                                                                                                | 1 ac                         |  |  |
| Current Zoning:                                                                                     | Proposed Zoning:             |  |  |
| (R-1) Single Family Limited, (CH) Corridor Highway (C-1) Light Commercial, (CH) Corridor Highway Ov |                              |  |  |
| Overlay, (US) Urban Standards Overlay                                                               | (US) Urban Standards Overlay |  |  |
| Existing Land Use:                                                                                  | Proposed Land Use:           |  |  |
| Commercial/Residential                                                                              | Commercial/Residential       |  |  |
|                                                                                                     |                              |  |  |