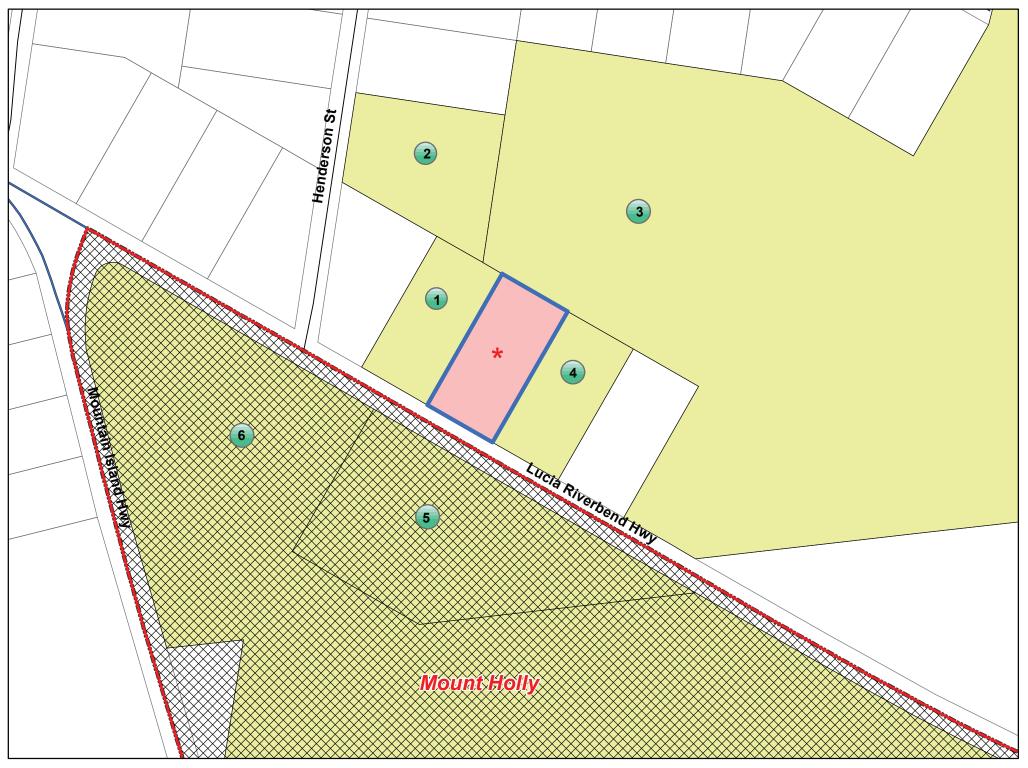

#### **Request:**

To rezone property from the (R-1) Single Family Limited Zoning District with (CH) Corridor Highway and (US) Urban<br/>Standards Overlays to the (C-1) Light Commercial Zoning District with (CH) Corridor Highway and (US) Urban<br/>Standards Overlays.Applicant(s):Property Owner(s):

| Farokh Ghassemi                                                                                     | Farokh Ghassemi              |  |  |
|-----------------------------------------------------------------------------------------------------|------------------------------|--|--|
| Parcel Identification (PID):                                                                        | Property Location:           |  |  |
| 75091 13460 Lucia Riverbend Hwy. (Mount Holly)                                                      |                              |  |  |
| Total Property Acreage:                                                                             | Acreage for Map Change:      |  |  |
| 1 ac                                                                                                | 1 ac                         |  |  |
| Current Zoning:                                                                                     | Proposed Zoning:             |  |  |
| (R-1) Single Family Limited, (CH) Corridor Highway (C-1) Light Commercial, (CH) Corridor Highway Ov |                              |  |  |
| Overlay, (US) Urban Standards Overlay                                                               | (US) Urban Standards Overlay |  |  |
| Existing Land Use:                                                                                  | Proposed Land Use:           |  |  |
| Commercial/Residential                                                                              | Commercial/Residential       |  |  |
|                                                                                                     |                              |  |  |

## (9) By Special exception with supplemental regulations:

Family Care Home

Z22-16 Subject and Adjacent Properties Map