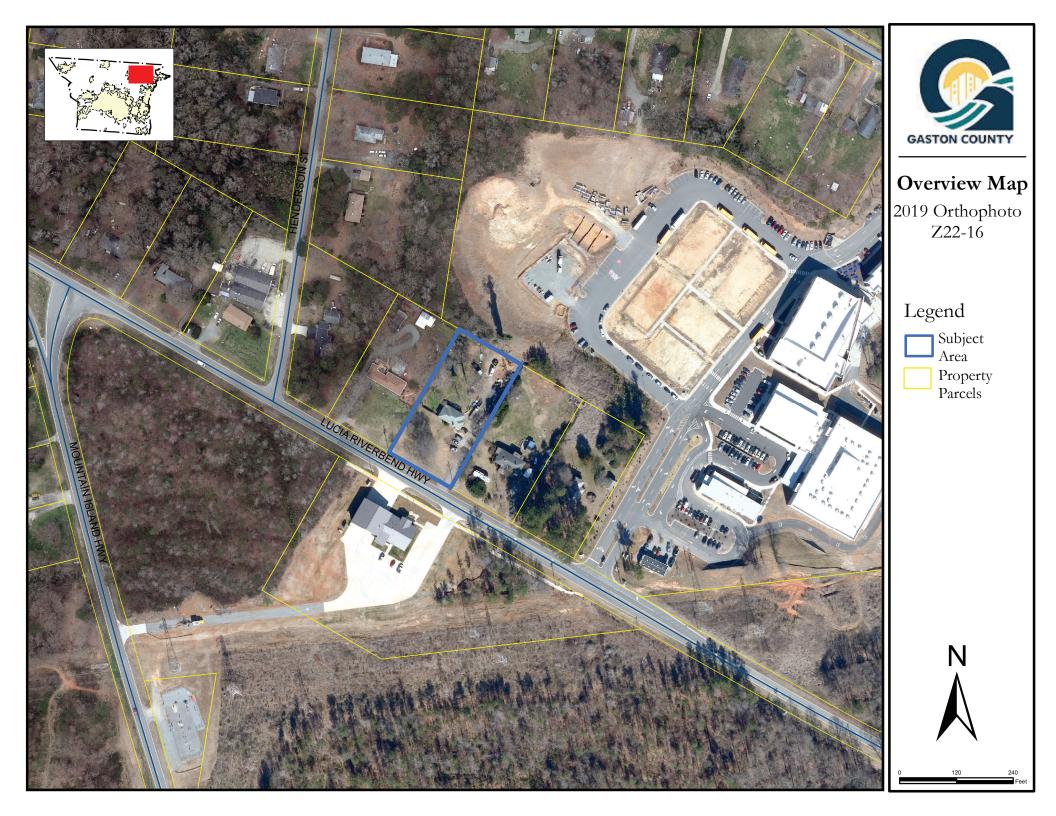

| Farokh Ghassemi                                                                                     | Farokh Ghassemi              |  |  |
|-----------------------------------------------------------------------------------------------------|------------------------------|--|--|
| Parcel Identification (PID):                                                                        | Property Location:           |  |  |
| 75091 13460 Lucia Riverbend Hwy. (Mount Holly)                                                      |                              |  |  |
| Total Property Acreage:                                                                             | Acreage for Map Change:      |  |  |
| 1 ac                                                                                                | 1 ac                         |  |  |
| Current Zoning:                                                                                     | Proposed Zoning:             |  |  |
| (R-1) Single Family Limited, (CH) Corridor Highway (C-1) Light Commercial, (CH) Corridor Highway Ov |                              |  |  |
| Overlay, (US) Urban Standards Overlay                                                               | (US) Urban Standards Overlay |  |  |
| Existing Land Use:                                                                                  | Proposed Land Use:           |  |  |
| Commercial/Residential                                                                              | Commercial/Residential       |  |  |
|                                                                                                     |                              |  |  |

#### Prepared By: Sarah Carpenter Penley, Senior Planner

This property is located in a mixed use area of the north east region of the county. The location has a diversity of residential and commercial businesses in nature within close proximity to the application site. The application presented was formerly used as a business prior to zoning regulations and has currently been established as a commercial business with a residential structure located on site as well.