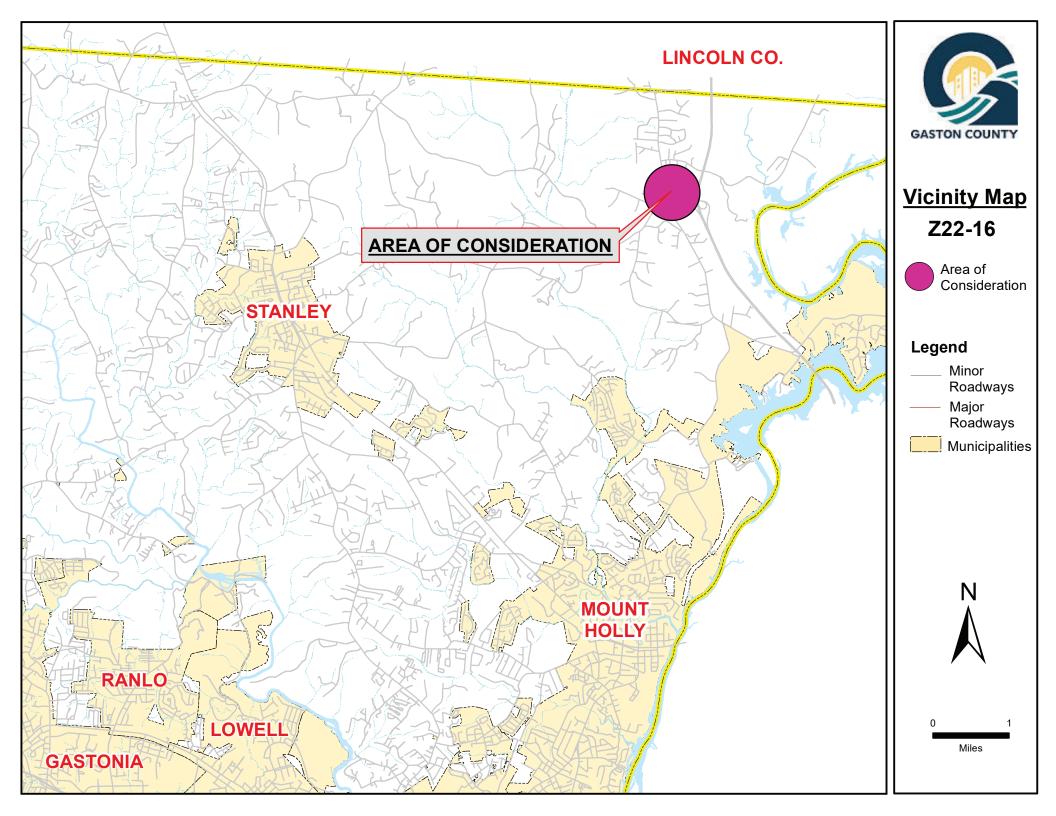

## Area 3: Riverfront Gaston

Key issues for citizens in this area include: preservation of open space; road improvements and better connectivity to other areas of the County and throughout the region; increased job opportunities; maintaining the rural "feel" of the area; and, increased commercial opportunities.

## Comprehensive Plan future Land Use: Gateway Center

Gateway Centers are specific places in Gaston County to capture the attention of people entering the County for various purposes. These areas are specifically located along major transportation routes just inside Gaston County's jurisdiction. These centers carry the weight of introducing travelers to the County through the look, feel, and signage in the area.

**Gateway Center at NC 16** – This location offers an opportunity for those traveling on NC 16 from Mecklenburg or Lincoln Counties to get a small glimpse of Gaston County. While NC 16 is designed to keep traffic flowing and minimize on/off traffic, upon crossing the Catawba River, there is a small segment of the road that can be developed around the high traffic purpose to capture economic development. The center needs to be concentrated around NC 16 and the Catawba River crossing for commercial purposes associated with high traffic volume, as the existing conditions do not lend itself to future residential or mixed use development.