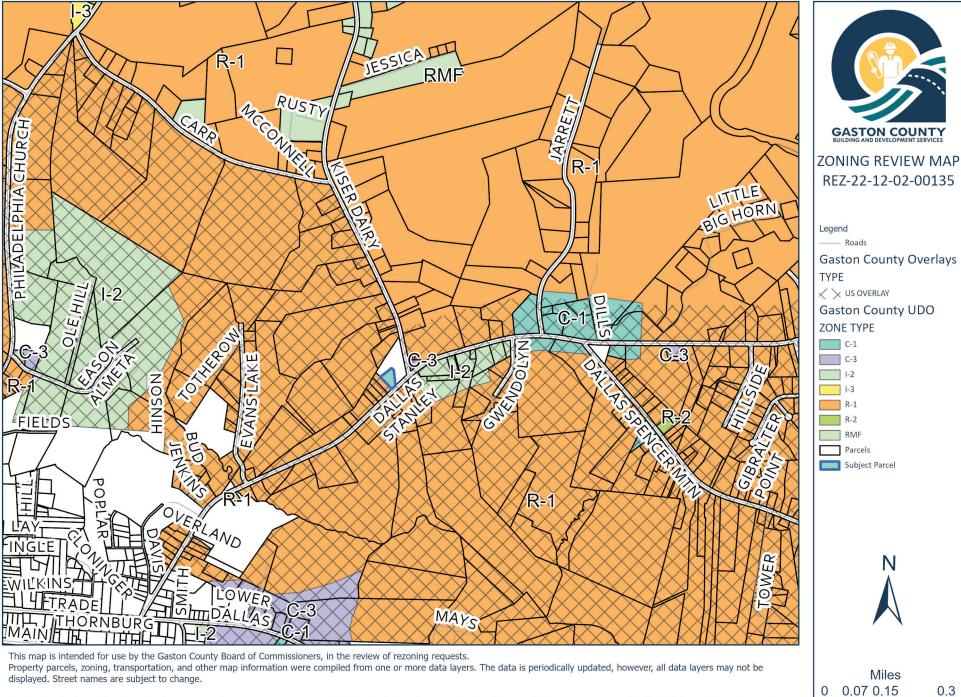

## GENERAL REZONING REQUEST

**Applicant:** Pawan Aggarwal

Owner(s): Bhagwati LLC

**Parcel: 169946** 

**Location:** 695 Dallas Stanley Hwy

**Request:** R-1 / US zoning to C-3 / US zoning district

VICINITY MAP REZ-22-12-02-00135 695 Dallas Stanley Hwy