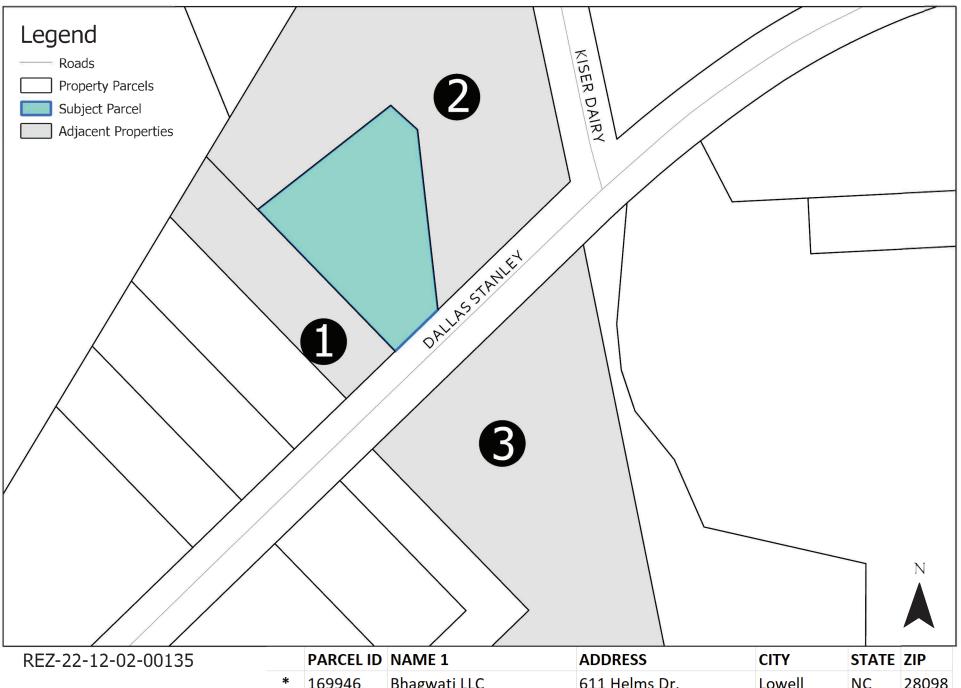

| REZ-22-12-02-00135 |   | PARCEL ID | NAME 1                   | ADDRESS                | CITY   | STATE | ZIP   |
|--------------------|---|-----------|--------------------------|------------------------|--------|-------|-------|
|                    | * | 169946    | Bhagwati LLC             | 611 Helms Dr.          | Lowell | NC    | 28098 |
|                    | 1 | 169940    | Haas Lanny R             | 687 Dallas Stanley Hwy | Dallas | NC    | 28034 |
|                    | 2 | 169935    | Dirt Road Properties LLC | PO Box 708             | Dallas | NC    | 28032 |
|                    | 3 | 171446    | McGee Fred S Jr.         | PO Box 595             | Dallas | NC    | 28034 |