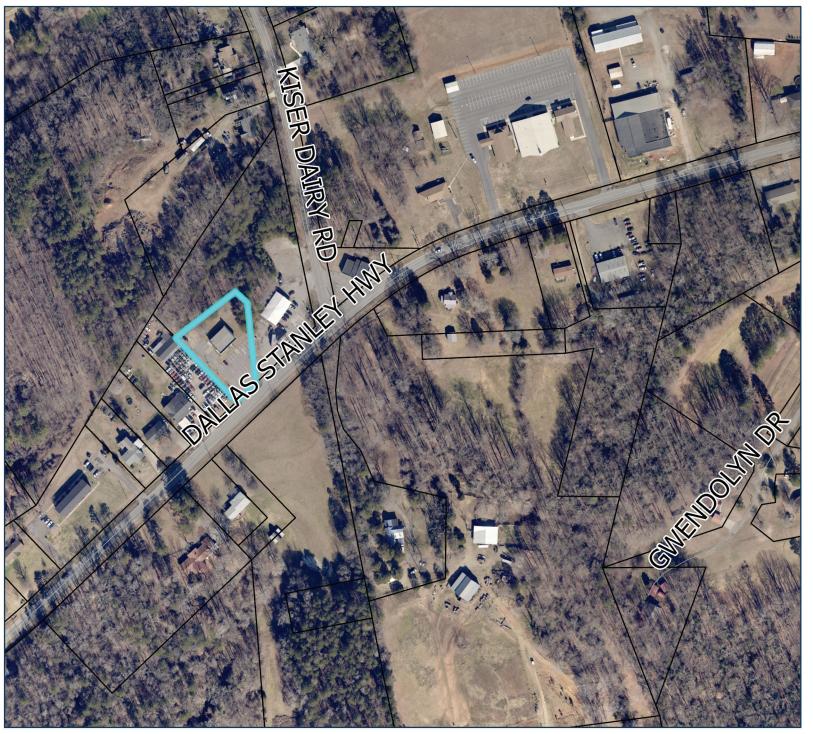

## **ORTHOPHOTO MAP** REZ-22-12-02-00135

LEGEND

Subject Parcels **Property Parcels** 

This map is intended for use by the Gaston County Board of Commissioners, in the review of rezoning requests.

Property parcels, zoning, transportation, and other map information were compiled from one or more data layers. The data is periodically updated, however, all data layers may not be displayed. Street names are subject to change.

Gaston County does not make or imply any warranties or assume any responsibility for the information presented on this map. This map was prepared by the Building and **Development Services** Department.

This map is for zoning purposes only - Not to be used for conveyance.

Miles 0 0.010.03 

0.05

Gaston County does not make or imply any warranties or assume any responsibility for the information presented on this map. This map was prepared by the Building and Development Services Department. This map is for zoning purposes only - Not to be used for conveyance.