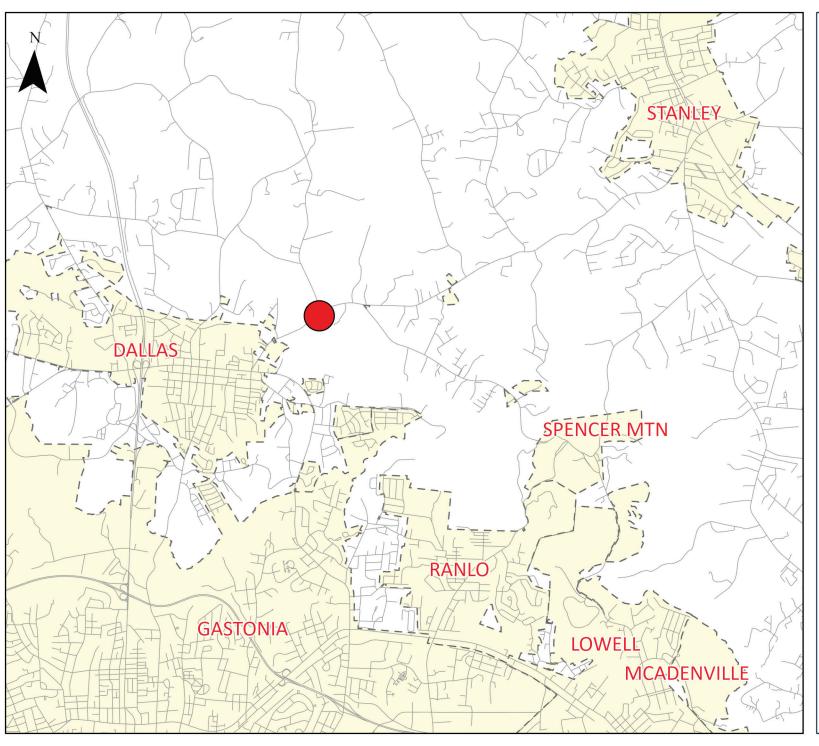

## GENERAL REZONING REQUEST

**Applicant:** Pawan Aggarwal

Owner(s): Bhagwati LLC

**Parcel: 169946** 

**Location:** 695 Dallas Stanley Hwy

**Request:** R-1 / US zoning to C-3 / US zoning district

VICINITY MAP REZ-22-12-02-00135 695 Dallas Stanley Hwy

## Legend

Municipalities

Subject Property

Although strict standards have been employed in the compilation of this map, Gaston County does not make or imply any warrantees or assume any responsibility for the information presented on this map or its use.

This map may not be resold or otherwise used for trade of commercial purposes without the expressed written consent of Gaston County, in accordance with North Carolina General Statute 132-10.