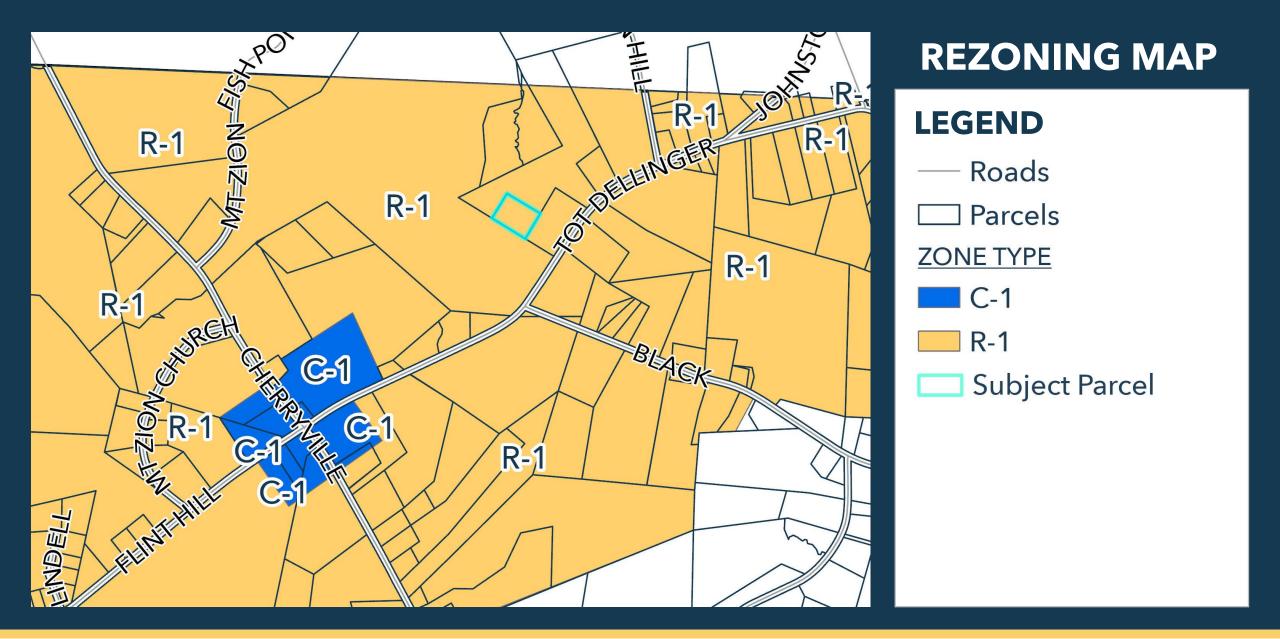

# REZ-23-09-05-00162 Case Type

**Applicant:** Linda D Pennington-Hardin

**PID:** 310659

**Request:** Rezoning from (R-1) Single-Family

Limited to (R-2) Single-Family

Moderate



# CHERRYVILLE

### **VICINITY MAP**







### **ORTHOPHOTO MAP**

Subject Parcel
Property Parcels







# **Utilities & Streets**



Private Well & Septic



 Private easement off Tot Dellinger Road



## **SUBJECT & ADJACENT PARCELS**





# PROPERTY OWNERS INFORMATION

| AKPAR  | WHOLE_ADDRESS         | CURR_NAME1                    | CURR_NAME2                    | CURR_ADDR1               | CURR_CITY   | CURR_STATE | CURR_ZIPCODE |
|--------|-----------------------|-------------------------------|-------------------------------|--------------------------|-------------|------------|--------------|
| 157188 | 1327 TOT DELLINGER RD | ALLEN SCOTT                   | ALLEN TEELA P                 | 1327 TOT DELLINGER RD    | CHERRYVILLE | NC         | 28021        |
| 205139 | NO ASSIGNED ADDRESS   | HARDIN JOEL WAYNE             | PENNINGTON-HARDIN LINDA DIANE | 1328 TODD DELLINGER ROAD