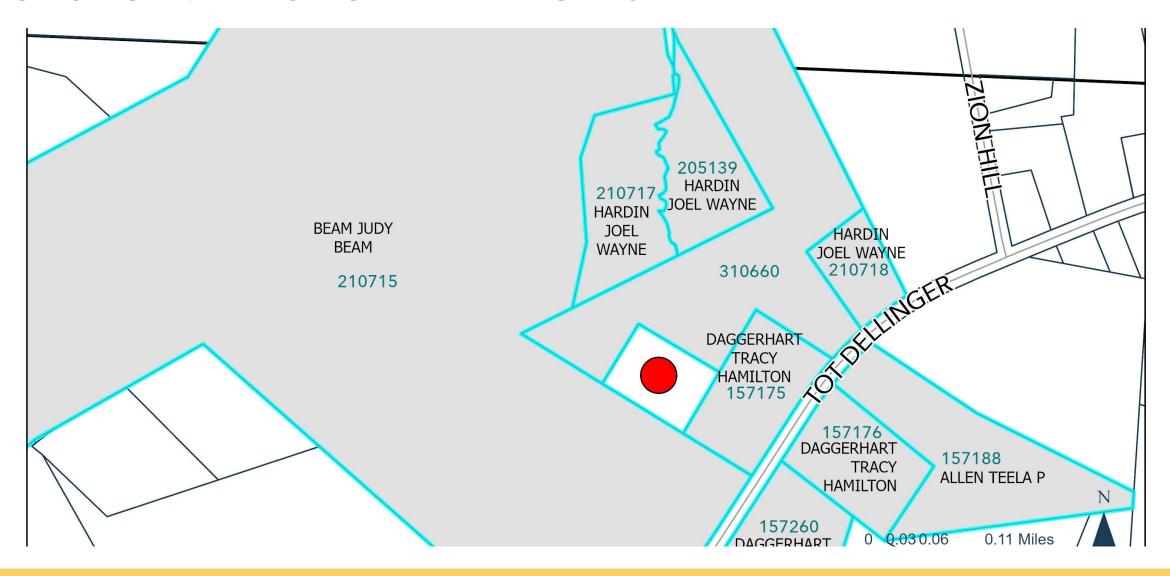

## **SUBJECT & ADJACENT PARCELS**

# PROPERTY OWNERS INFORMATION

| AKPAR  | WHOLE_ADDRESS         | CURR_NAME1                    | CURR_NAME2                    | CURR_ADDR1               | CURR_CITY   | CURR_STATE | CURR_ZIPCODE |
|--------|-----------------------|-------------------------------|-------------------------------|--------------------------|-------------|------------|--------------|
| 157188 | 1327 TOT DELLINGER RD | ALLEN SCOTT                   | ALLEN TEELA P                 | 1327 TOT DELLINGER RD    | CHERRYVILLE | NC         | 28021        |
| 205139 | NO ASSIGNED ADDRESS   | HARDIN JOEL WAYNE             | PENNINGTON-HARDIN LINDA DIANE | 1328 TODD DELLINGER ROAD | CHERRYVILLE | NC         | 28021        |
| 210717 | NO ASSIGNED ADDRESS   | HARDIN JOEL WAYNE             | PENNINGTON-HARDIN LINDA DIANE | 1328 TODD DELLINGER ROAD | CHERRYVILLE | NC         | 28021        |
| 310659 | NO ASSIGNED ADDRESS   | PENNINGTON-HARDIN LINDA DIANE |                               | 1328 TODD DELLINGER ROAD | CHERRYVILLE | NC         | 28021        |
| 210718 | 1328 TOT DELLINGER RD | HARDIN JOEL WAYNE             | PENNINGTON-HARDIN LINDA DIANE | 1328 TODD DELLINGER ROAD | CHERRYVILLE | NC         | 28021        |
| 310660 | 1332 TOT DELLINGER RD | HARDIN JOEL WAYNE             | PENNINGTON-HARDIN LINDA DIANE | 1328 TODD DELLINGER ROAD | CHERRYVILLE | NC         | 28021        |
| 210715 | NO ASSIGNED ADDRESS   | BEAM JUDY BEAM                |                               | 1439 CHERRYVILLE HWY     | CHERRYVILLE | NC         | 28021        |
| 157176 | 1341 TOT DELLINGER RD | DAGGERHART ROY LEE JR         | DAGGERHART TRACY HAMILTON     | PO BOX 285               | CHERRYVILLE | NC         | 28021        |
| 157175 | 1338 TOT DELLINGER RD | DAGGERHART ROY LEE JR         | DAGGERHART TRACY HAMILTON     | PO BOX 285               | CHERRYVILLE | NC         | 28021        |
| 157260 | NO ASSIGNED ADDRESS   | DAGGERHART ROY LEE JR         | DAGGERHART TRACY HAMILTON     | PO BOX 285               | CHERRYVILLE | NC         | 28021        |
| 157260 | NO ASSIGNED ADDRESS   | DAGGERHART ROY LEE JR         | DAGGERHART TRACY HAMILTON     | PO BOX 285               | CHERRYVILLE | NC         | 2802         |