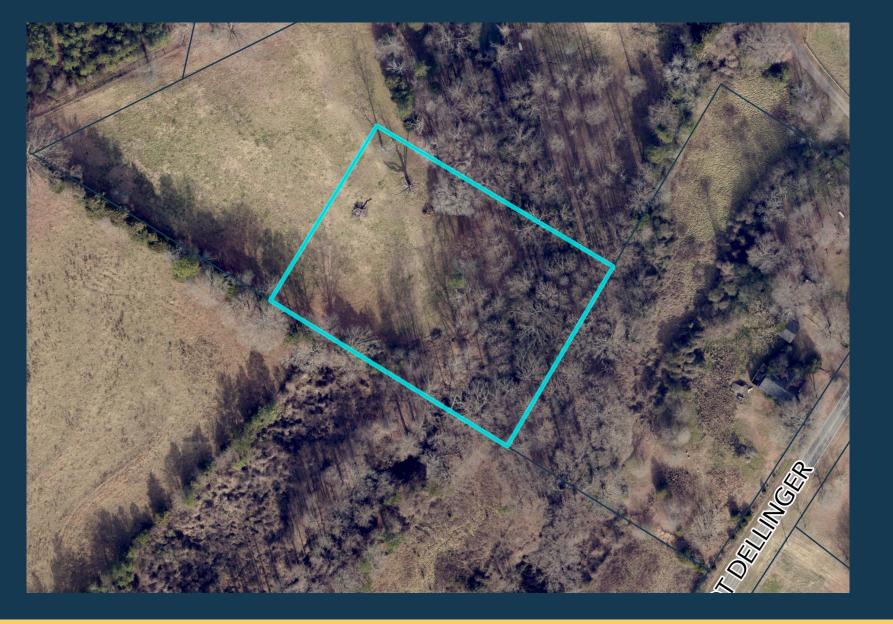

# REZ-23-09-05-00162 Case Type

**Applicant:** Linda D Pennington-Hardin

**PID:** 310659

**Request:** Rezoning from (R-1) Single-Family

Limited to (R-2) Single-Family

Moderate



# CHERRYVILLE

### **VICINITY MAP**







### **ORTHOPHOTO MAP**

Subject Parcel
Property Parcels







# **Utilities & Streets**



Private Well & Septic



 Private easement off Tot Dellinger Road



## **SUBJECT & ADJACENT PARCELS**





# PROPERTY OWNERS INFORMATION

| AKPAR  | WHOLE_ADDRESS         | CURR_NAME1                    | CURR_NAME2                    | CURR_ADDR1               | CURR_CITY   | CURR_STATE | CURR_ZIPCODE |
|--------|-----------------------|-------------------------------|-------------------------------|--------------------------|-------------|------------|--------------|
| 157188 | 1327 TOT DELLINGER RD | ALLEN SCOTT                   | ALLEN TEELA P                 | 1327 TOT DELLINGER RD    | CHERRYVILLE | NC         | 28021        |
| 205139 | NO ASSIGNED ADDRESS   | HARDIN JOEL WAYNE