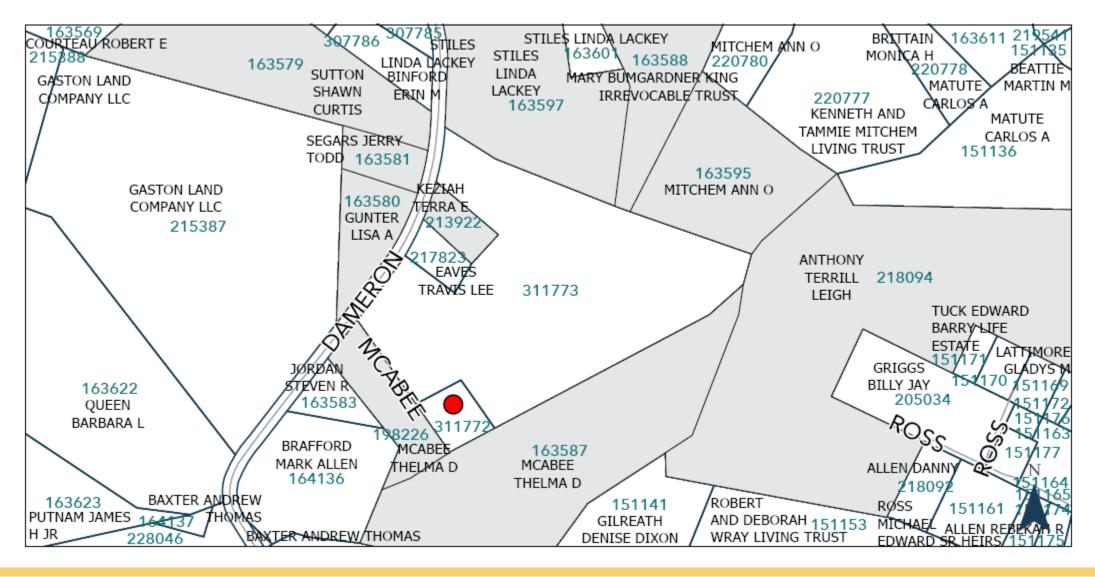

#### **SUBJECT & ADJACENT PARCELS**

#### PROPERTY OWNERS INFORMATION

| PARCEL ID | NAME 1                                 | NAME 2               | ADDRESS          | CITY                 | STATE | ZIPCODE |
|-----------|----------------------------------------|----------------------|------------------|----------------------|-------|---------|
| 311772    | EAVES TRAVIS LEE                       |                      | 920 DAMERON RD   | BESSEMER CITY        | NC    | 28016   |
| 163579    | SUTTON SHAWN CURTIS                    |                      | 939 DAMERON RD   | BESSEMER CITY        | NC    | 28016   |
| 163580    | GUNTER LISA A                          |                      | 915 DAMERON RD   | BESSEMER CITY        | NC    | 28016   |
| 163581    | SEGARS JERRY TODD                      | SEGARS LISA SMITH    | 206 W ORMAND AVE | BESSEMER CITY        | NC    | 28016   |
| 163587    | MCABEE THELMA D                        |                      | 133 MCABEE LANE  | BESSEMER CITY        | NC    | 28016   |
| 163588    | MARY BUMGARDNER KING IRREVOCABLE TRUST |                      | 772 KISER RD     | BESSEMER CITY        | NC    | 28016   |
| 163595    | MITCHEM JOHN C III                     | MITCHEM ANN O        | 763 KISER RD     | BESSEMER CITY        | NC    | 28016   |
| 163597    | STILES LINDA LACKEY                    |                      | 952 DAMERON RD   | BESSEMER CITY        | NC    | 28016   |
| 198226    | MCABEE THELMA D                        |                      | 114 MCABEE LANE  | BESSEMER CITY        | NC    | 28016   |
| 213922    | KEZIAH GREGORY L                       | KEZIAH TERRA E       | 924 DAMERON RD   | BESSEMER CITY        | NC    | 28016   |
| 218094    | ANTHONY TERRILL LEIGH                  | ANTHONY TERRANCE LEE | 137 ROS RD       | <b>BESSEMER CITY</b> | NC    | 28016   |