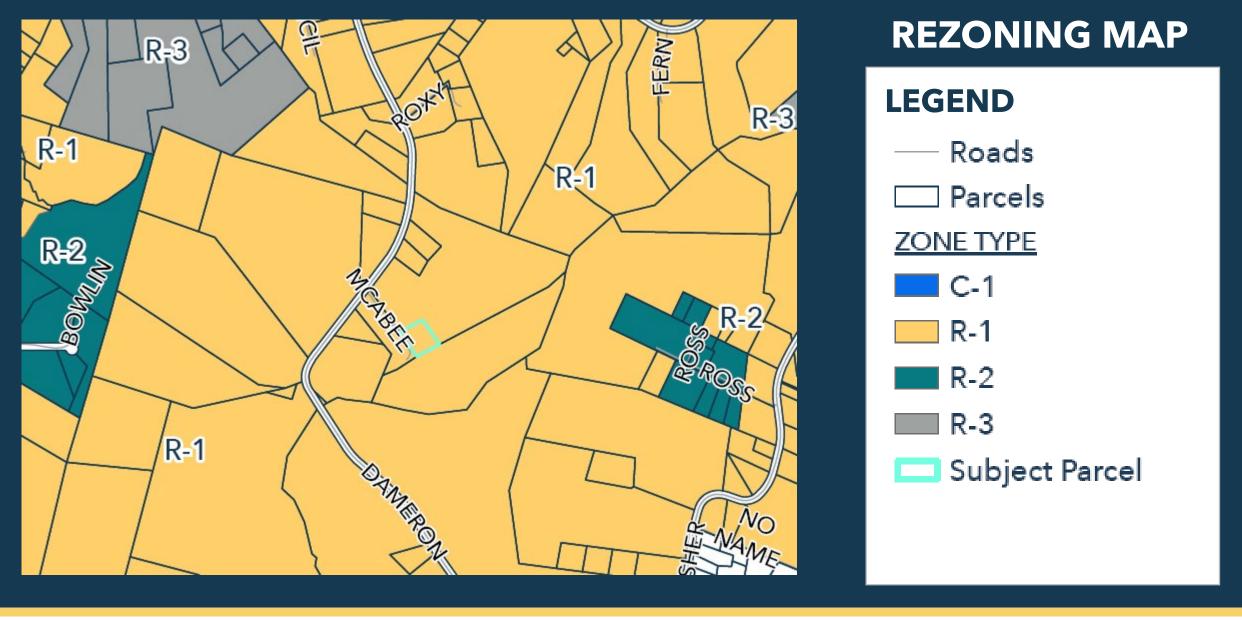

# REZ-24-03-19-00175 General Rezoning

**Applicant:** Lauren Eaves

**PID:** 311772

**Request:** General Rezoning Request for 1.15

acres from the (R-1) Single Family

Limited zoning district to the (R-2)

Single Family Moderate zoning district