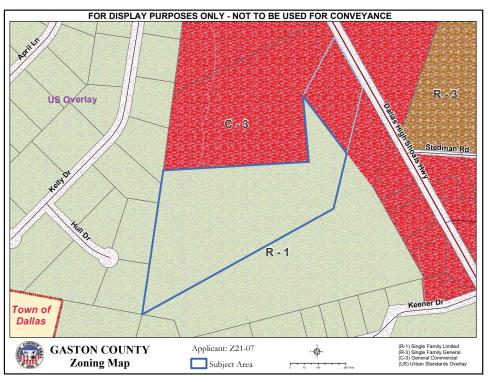

### Scheduled Meeting Date: March 8, 2021

Meeting Summary / Points of Discussion: Staff provided Board members with a history of the property, which included that the parcel is currently vacant and undeveloped. It presents as a parcel with "split zoning", with two different zoning districts located on the property. With this application, the property owner is seeking to consolidate the zoning from two zoning districts into one for the entirety of the parcel.

Discussion and questions by Board members included uses on adjacent properties, to which staff referred to aerial and zoning maps used in presentation to confirm single-family residential and commercial uses along the 321 Business corridor. Clarification was also made that the parcel was zoned as two different districts with (C-3) General Commercial being located along the portion with road frontage and (R-1) Single Family Limited being located along the remainder. Questions were focused around similar parcels with zoning patterns that mimicked the same split zoning as the applicant.