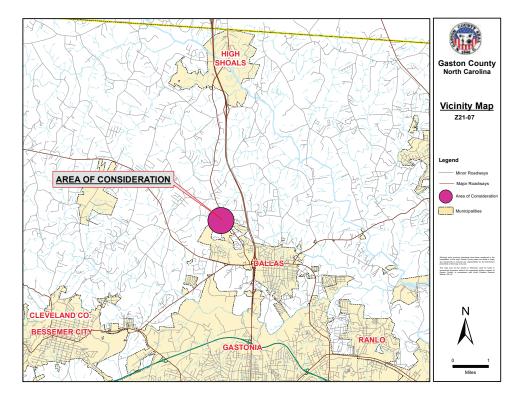

# **APPLICATION SUMMARY**

| Request:                                                    |                                                              |
|-------------------------------------------------------------|--------------------------------------------------------------|
| To rezone property from the (R-1) Single Family Limited Zon | ning District with (US) Urban Standards Overlay to the (C-3) |
| General Commercial Zoning District with (US) Urban Standa   | ards Overlay                                                 |
| Applicant:                                                  | Property Owner(s):                                           |
| Wilson Family Rentals LLC                                   | Wilson Family Rentals LLC                                    |
| Parcel Identification (PID):                                | Property Location:                                           |
| 169183 (part of)                                            | Dallas High Shoals Hwy. (Dallas)                             |
| Total Property Acreage:                                     | Acreage for Map Change:                                      |
| 12.82 ac                                                    | 10.76 ac                                                     |
| Current Zoning:                                             | Proposed Zoning:                                             |
| (R-1)(C-3)(US)                                              | (C-3)(US)                                                    |
| Existing Land Use:                                          | Proposed Land Use:                                           |
| Vacant / Undeveloped                                        | Commercial                                                   |