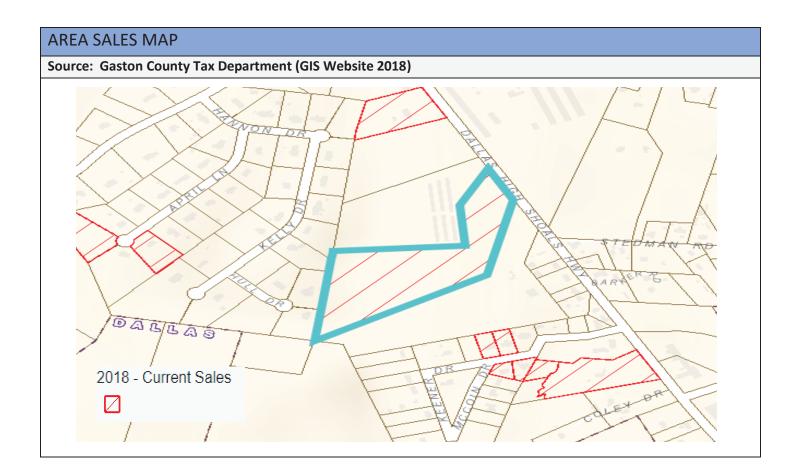

# Water/Sewer Provider:

Private well / private septic

Road Maintenance:

North Carolina Department of Transportation

| AREA SALES DATA                                                           |           |                                      |
|---------------------------------------------------------------------------|-----------|--------------------------------------|
| Sales Summary (Valid Sales from January                                   | 2017):    | Source: Gaston County Tax Department |
| Total Number of Sales: <b>11</b><br>Total Value of Sales: <b>\$1.14 m</b> |           |                                      |
| Low Sale                                                                  | High Sale | Average Sale                         |
| \$7,000                                                                   | \$325,000 | \$56,500                             |