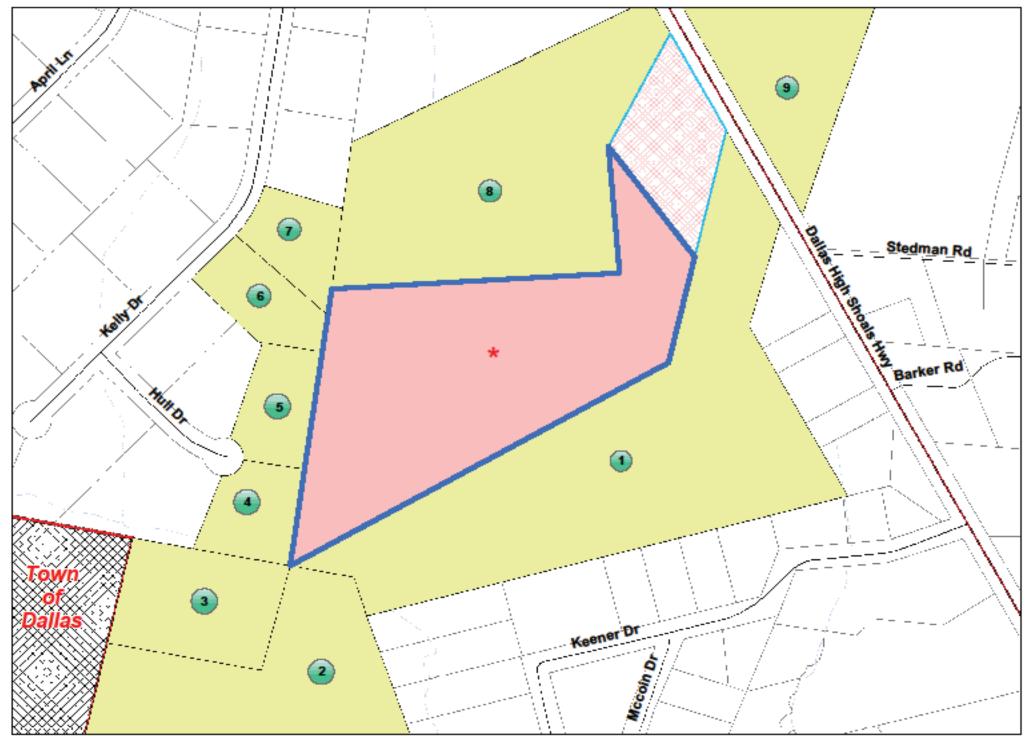

# Water/Sewer Provider:

Private well / private septic

Road Maintenance:

North Carolina Department of Transportation

| AREA SALES DATA                                                           |           |                                      |
|---------------------------------------------------------------------------|-----------|--------------------------------------|
| Sales Summary (Valid Sales from January                                   | 2017):    | Source: Gaston County Tax Department |
| Total Number of Sales: <b>11</b><br>Total Value of Sales: <b>\$1.14 m</b> |           |                                      |
| Low Sale                                                                  | High Sale | Average Sale                         |
| \$7,000                                                                   | \$325,000 | \$56,500                             |

Discussion and questions by Board members included uses on adjacent properties, to which staff referred to aerial and zoning maps used in presentation to confirm single-family residential and commercial uses along the 321 Business corridor. Clarification was also made that the parcel was zoned as two different districts with (C-3) General Commercial being located along the portion with road frontage and (R-1) Single Family Limited being located along the remainder. Questions were focused around similar parcels with zoning patterns that mimicked the same split zoning as the applicant.