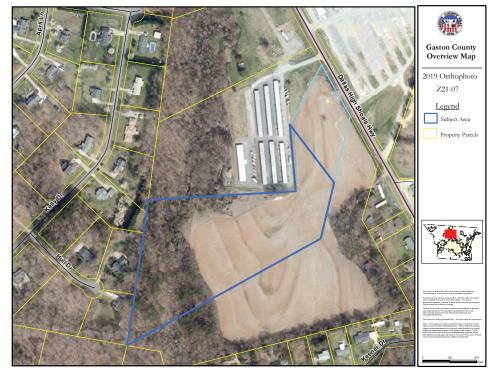

### Scheduled Meeting Date: March 8, 2021

Meeting Summary / Points of Discussion: Staff provided Board members with a history of the property, which included that the parcel is currently vacant and undeveloped. It presents as a parcel with "split zoning", with two different zoning districts located on the property. With this application, the property owner is seeking to consolidate the zoning from two zoning districts into one for the entirety of the parcel.

Discussion and questions by Board members included uses on adjacent properties, to which staff referred to aerial and zoning maps used in presentation to confirm single-family residential and commercial uses along the 321 Business corridor. Clarification was also made that the parcel was zoned as two different districts with (C-3) General Commercial being located along the portion with road frontage and (R-1) Single Family Limited being located along the remainder. Questions were focused around similar parcels with zoning patterns that mimicked the same split zoning as the applicant.