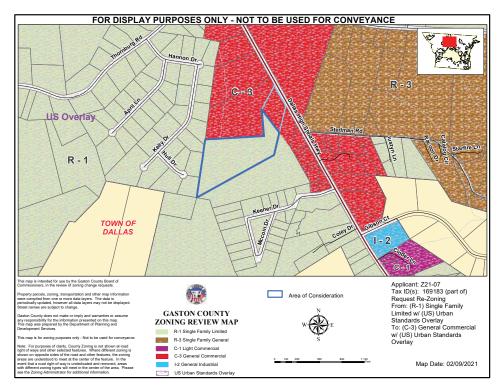

# **APPLICATION SUMMARY**

| Request:                                                    |                                                              |
|-------------------------------------------------------------|--------------------------------------------------------------|
| To rezone property from the (R-1) Single Family Limited Zon | ning District with (US) Urban Standards Overlay to the (C-3) |
| General Commercial Zoning District with (US) Urban Standa   | ards Overlay                                                 |
| Applicant:                                                  | Property Owner(s):                                           |
| Wilson Family Rentals LLC                                   | Wilson Family Rentals LLC                                    |
| Parcel Identification (PID):                                | Property Location:                                           |
| 169183 (part of)                                            | Dallas High Shoals Hwy. (Dallas)                             |
| Total Property Acreage:                                     | Acreage for Map Change:                                      |
| 12.82 ac                                                    | 10.76 ac                                                     |
| Current Zoning:                                             | Proposed Zoning:                                             |
| (R-1)(C-3)(US)                                              | (C-3)(US)                                                    |
| Existing Land Use:                                          | Proposed Land Use:                                           |
| Vacant / Undeveloped                                        | Commercial                                                   |

### Scheduled Meeting Date: March 8, 2021

Meeting Summary / Points of Discussion: Staff provided Board members with a history of the property, which included that the parcel is currently vacant and undeveloped. It presents as a parcel with "split zoning", with two different zoning districts located on the property. With this application, the property owner is seeking to consolidate the zoning from two zoning districts into one for the entirety of the parcel.

Discussion and questions by Board members included uses on adjacent properties, to which staff referred to aerial and zoning maps used in presentation to confirm single-family residential and commercial uses along the 321 Business corridor. Clarification was also made that the parcel was zoned as two different districts with (C-3) General Commercial being located along the portion with road frontage and (R-1) Single Family Limited being located along the remainder. Questions were focused around similar parcels with zoning patterns that mimicked the same split zoning as the applicant.