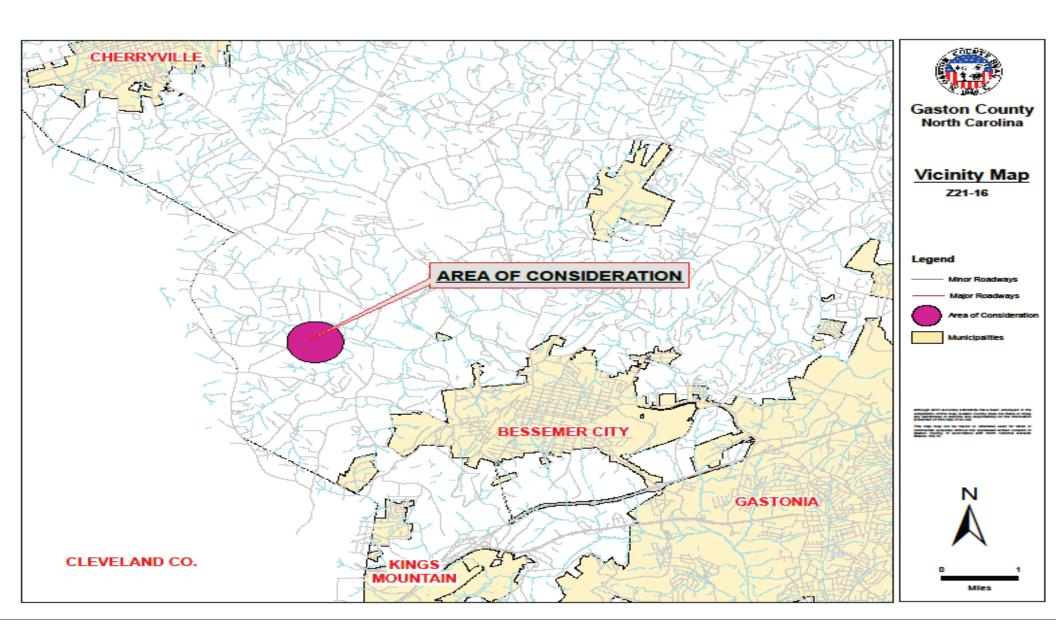

## **Z21-18 General Rezoning Request**

Applicant: Barbara Bridges

Owner(s): Barbara Annette Bridges, Diana Lynn Quesenberry

Parcel: 305535

Location: 1369 Lewis Farm Rd. (Kings Mountain)

Request: Rezone from the (R-1) Single Family Limited Zoning District to

the (R-2) Single Family Moderate Zoning District

Property percels, zoning, transportation and other map information were compiled from one or more data layers. The data is periodically updated, however all data layers may not be displayed. Street names are subject to change.