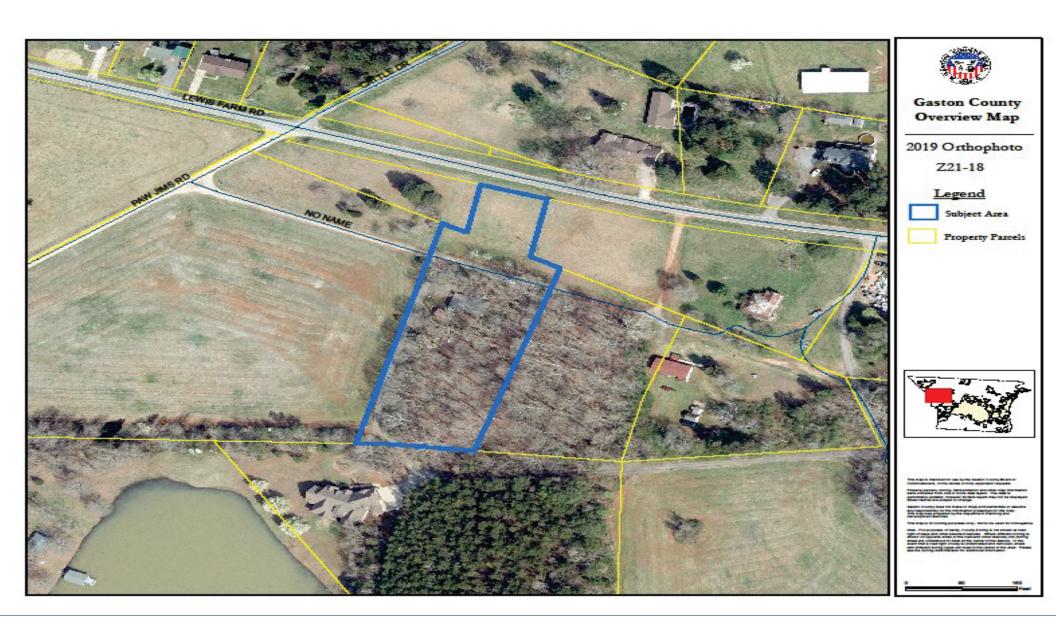

## **Z21-18 General Rezoning Request**

Applicant: Barbara Bridges

Owner(s): Barbara Annette Bridges, Diana Lynn Quesenberry

Parcel: 305535

Location: 1369 Lewis Farm Rd. (Kings Mountain)

Request: Rezone from the (R-1) Single Family Limited Zoning District to

the (R-2) Single Family Moderate Zoning District

Property percels, zoning, transportation and other map information were compiled from one or more data layers. The data is periodically updated, however all data layers may not be displayed. Street names are subject to change.