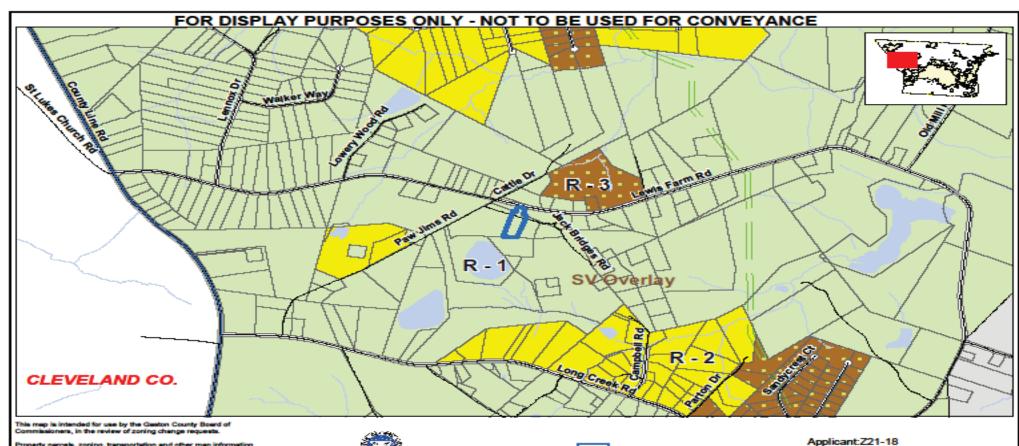

## **Z21-18 General Rezoning Request**

Applicant: Barbara Bridges

Owner(s): Barbara Annette Bridges, Diana Lynn Quesenberry

Parcel: 305535

Location: 1369 Lewis Farm Rd. (Kings Mountain)

Request: Rezone from the (R-1) Single Family Limited Zoning District to

the (R-2) Single Family Moderate Zoning District

Property percels, zoning, transportation and other map information were compiled from one or more data layers. The data is periodically updated, however all data layers may not be displayed. Street names are subject to change.

This map is for zoning purposes only - Not to be used for conveyance.

Note: For purposes of clarity, County Zoning is not shown at road right of ways and other selected features. Where different zoning is shown on opposite sides of the road and other features, the zoning sreas are understood to meet at the center of the feature. In the event that a road right of way is undedicated and removed, areas with different zoning types will meet in the center of the area. Please see the Zoning Administrator for additional information.

## GASTON COUNTY ZONING REVIEW MAP

R-1 Single Family Limited
R-2 Single Family Moderate
R-3 Single Family General

Area of Consideration

0 300 600 1,300 1,600 2,400

Applicant:221-18
Tax ID(s): 305535
Request Re-Zoning
From: (R-1) Single Family Limited
To: (R-2) Single Family Moderate