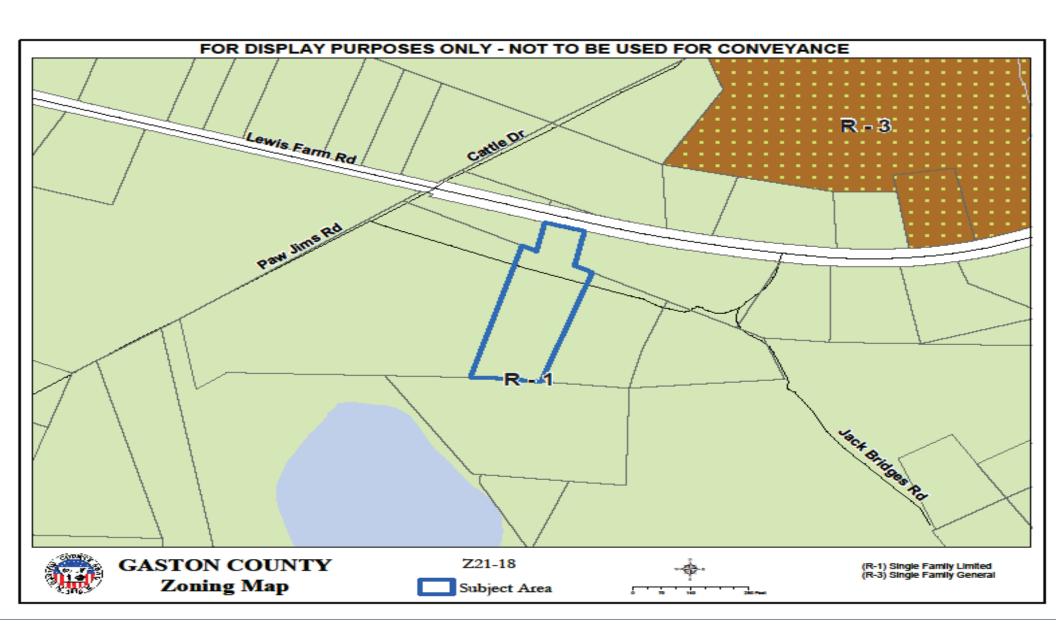

## **Z21-18 General Rezoning Request**

Applicant: Barbara Bridges

Owner(s): Barbara Annette Bridges, Diana Lynn Quesenberry

Parcel: 305535

Location: 1369 Lewis Farm Rd. (Kings Mountain)

Request: Rezone from the (R-1) Single Family Limited Zoning District to

the (R-2) Single Family Moderate Zoning District

Property percels, zoning, transportation and other map information were compiled from one or more data layers. The data is periodically updated, however all data layers may not be displayed. Street names are subject to change.

This map is for zoning purposes only - Not to be used for conveyance.

Note: For purposes of clarity, County Zoning is not shown at road right of ways and other selected features. Where different zoning is shown on opposite sides of the road and other features, the zoning sreas are understood to meet at the center of the feature. In the event that a road right of way is undedicated and removed, areas with different zoning types will meet in the center of the area. Please see the Zoning Administrator for additional information.

## GASTON COUNTY ZONING REVIEW MAP

R-1 Single Family Limited
R-2 Single Family Moderate
R-3 Single Family General

Area of Consideration

0 300 600 1,300 1,600 2,400

Applicant:221-18
Tax ID(s): 305535
Request Re-Zoning
From: (R-1) Single Family Limited
To: (R-2) Single Family Moderate