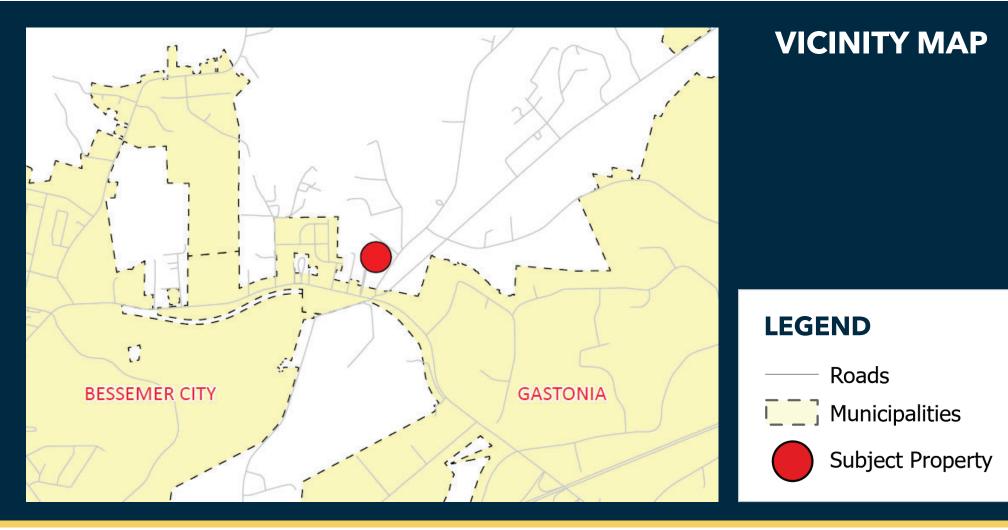

## REZ-24-02-06-00171 General Rezoning

| Applicant: | Samuel Lee | Wynn |
|------------|------------|------|
|------------|------------|------|

151880

**Request:** 

**PID:** 

Rezoning from (RS-12) Single-Family 12,000 Square Feet and (R-1) Single-Family Limited zoning district with (US) Urban Standard to (R-3) Single-Family General zoning district.















## **Utilities & Streets**

#### Private Well & Septic

# NCDOT road White Jenkins Rd



### **TRC** comments





#### **SUBJECT & ADJACENT PARCELS**





#### **PROPERTY OWNERS INFORMATION**

| AKPAR 💌 | CURR_NAME1                                      | CURR_NAME2           | CURR_ADDR1                | CURR_CITY      | STATE 🔻 | ZIPCO 🔻 | PHYSSTRADD             |
|---------|-------------------------------------------------|----------------------|---------------------------|----------------|---------|---------|------------------------|
| 135846  | MIRACLE TABERNACLE INTERNATIONAL MINISTRIES INC |                      | 120 WHITE JENKINS RD      | BESSEMER CITY  | NC      | 28016   | 120 WHITE JENKINS RD   |
| 152036  | MIRACLE TABERNACLE INTERNATIONAL MINISTRIES INC |