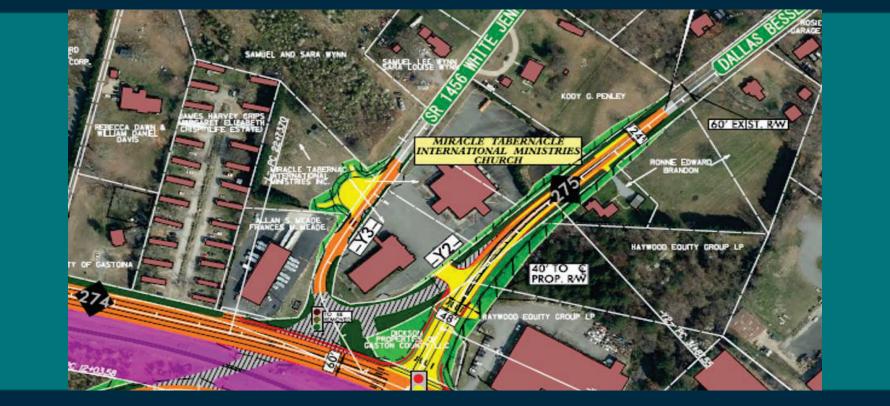

# NCDOT road White Jenkins Rd

#### **PROPERTY OWNERS INFORMATION**

| AKPAR 💌 | CURR_NAME1                                      | CURR_NAME2           | CURR_ADDR1                | CURR_CITY      | STATE 🔻 | ZIPCO 🔻 | PHYSSTRADD             |
|---------|-------------------------------------------------|----------------------|---------------------------|----------------|---------|---------|------------------------|
| 135846  | MIRACLE TABERNACLE INTERNATIONAL MINISTRIES INC |                      | 120 WHITE JENKINS RD      | BESSEMER CITY  | NC      | 28016   | 120 WHITE JENKINS RD   |
| 152036  | MIRACLE TABERNACLE INTERNATIONAL MINISTRIES INC |                      | 120 WHITE JENKINS RD      | BESSEMER CITY  | NC      | 28016   | 109 WHITE JENKINS RD   |
| 151880  | WYNN SAMUEL 1/3                                 | WYNN SARA            | 131 WHITE JENKINS ROAD    | BESSEMER CITY  | NC      | 28016   | 127 WHITE JENKINS RD   |
| 306745  | CRISP MARGARET E LIFE ESTATE                    | C/O MICHAEL K CRISP  | 4910 ALLERTOW RD APT 2415 | FREDERICKSBURG | VA      | 22407   | 100 BERKLEY FOREST CIR |
| 151988  | DAVIS REBECCA DAWN                              | DAVIS WILLIAM DANIEL | 520 OLD BARN LN           | BESSEMER CITY  | NC      | 28016   | 520 OLD BARN LN        |
| 151879  | BRADLEY MICHAEL LEE HEIRS                       | C/O HEATHER JORDAN   | 533 OLD BARN LANE         | BESSEMER CITY  | NC      | 28016   | 533 OLD BARN LN        |
| 199266  | WYNN SARA FAILE                                 | WYNN SAMUEL LEE      | 745 BESS TOWN RD          | BESSEMER CITY  | NC      | 28016   | 131 WHITE JENKINS RD   |
| 220937  | BROOME BONITA GEORGETTE                         |                      | 904 N 6TH STREET          | BESSEMER CITY  | NC      | 28016   | 145 WHITE JENKINS RD   |