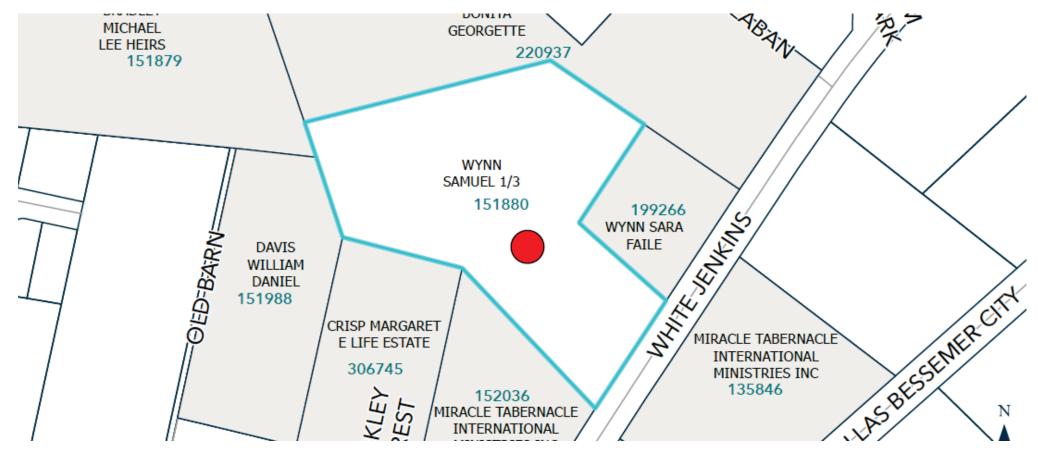

#### **SUBJECT & ADJACENT PARCELS**

#### **PROPERTY OWNERS INFORMATION**

| AKPAR 💌 | CURR_NAME1                                      | CURR_NAME2           | CURR_ADDR1                | CURR_CITY      | STATE 🔻 | ZIPCO 🔻 | PHYSSTRADD             |
|---------|-------------------------------------------------|----------------------|---------------------------|----------------|---------|---------|------------------------|
| 135846  | MIRACLE TABERNACLE INTERNATIONAL MINISTRIES INC |                      | 120 WHITE JENKINS RD      | BESSEMER CITY  | NC      | 28016   | 120 WHITE JENKINS RD   |
| 152036  | MIRACLE TABERNACLE INTERNATIONAL MINISTRIES INC |                      | 120 WHITE JENKINS RD      | BESSEMER CITY  | NC      | 28016   | 109 WHITE JENKINS RD   |
| 151880  | WYNN SAMUEL 1/3                                 | WYNN SARA            | 131 WHITE JENKINS ROAD    | BESSEMER CITY  | NC      | 28016   | 127 WHITE JENKINS RD   |
| 306745  | CRISP MARGARET E LIFE ESTATE                    | C/O MICHAEL K CRISP  | 4910 ALLERTOW RD APT 2415 | FREDERICKSBURG | VA      | 22407   | 100 BERKLEY FOREST CIR |
| 151988  | DAVIS REBECCA DAWN                              | DAVIS WILLIAM DANIEL | 520 OLD BARN LN           | BESSEMER CITY  | NC      | 28016   | 520 OLD BARN LN        |
| 151879  | BRADLEY MICHAEL LEE HEIRS                       | C/O HEATHER JORDAN   | 533 OLD BARN LANE         | BESSEMER CITY  | NC      | 28016   | 533 OLD BARN LN        |
| 199266  | WYNN SARA FAILE                                 | WYNN SAMUEL LEE      | 745 BESS TOWN RD          | BESSEMER CITY  | NC      | 28016   | 131 WHITE JENKINS RD   |
| 220937  | BROOME BONITA GEORGETTE                         |                      | 904 N 6TH STREET          | BESSEMER CITY  | NC      | 28016   | 145 WHITE JENKINS RD   |