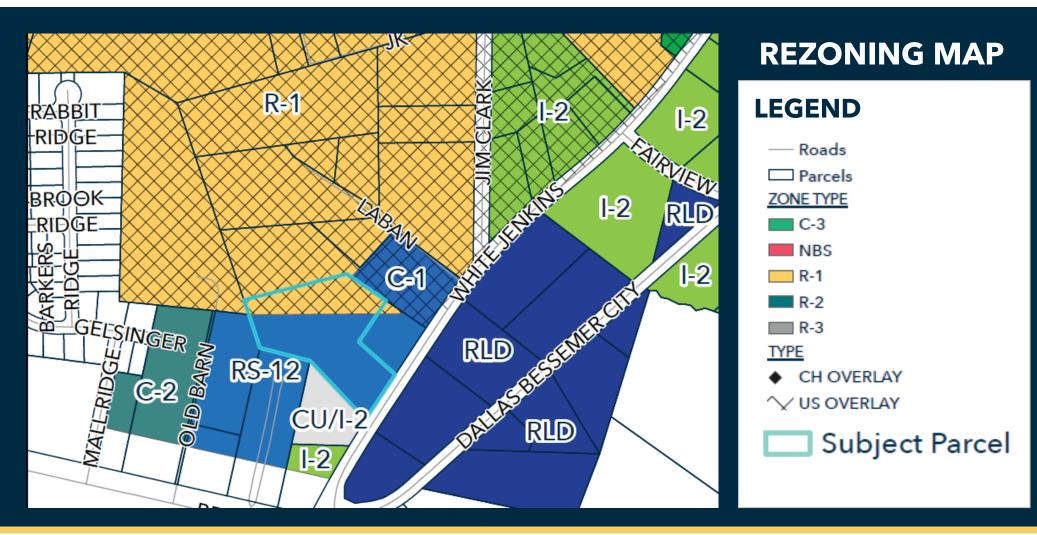

## REZ-24-02-06-00171 General Rezoning

| Applicant: | Samuel Lee | Wynn |
|------------|------------|------|
|------------|------------|------|

151880

**Request:** 

**PID:** 

Rezoning from (RS-12) Single-Family 12,000 Square Feet and (R-1) Single-Family Limited zoning district with (US) Urban Standard to (R-3) Single-Family General zoning district.