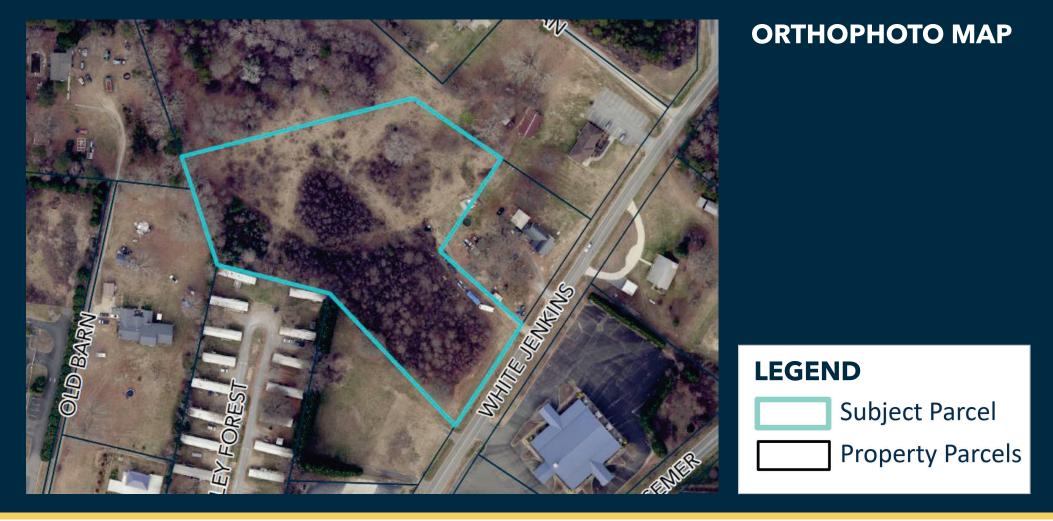

## REZ-24-02-06-00171 General Rezoning

| Applicant: | Samuel Lee | Wynn |
|------------|------------|------|
|------------|------------|------|

151880

**Request:** 

**PID:** 

Rezoning from (RS-12) Single-Family 12,000 Square Feet and (R-1) Single-Family Limited zoning district with (US) Urban Standard to (R-3) Single-Family General zoning district.















## **Utilities & Streets**

#### Private Well & Septic

# NCDOT road White Jenkins Rd



### **TRC** comments





#### **SUBJECT & ADJACENT PARCELS**





#### **PROPERTY OWNERS INFORMATION**

| AKPAR 💌 | CURR_NAME1                                      | CURR_NAME2           | CURR_ADDR1                | CURR_CITY      | STATE 🔻 | ZIPCO 🔻 | PHYSSTRADD             |
|---------|-------------------------------------------------|----------------------|---------------------------|----------------|---------|---------|------------------------|
| 135846  | MIRACLE TABERNACLE INTERNATIONAL MINISTRIES INC |                      | 120 WHITE JENKINS RD      | BESSEMER CITY  | NC      | 28016   | 120 WHITE JENKINS RD   |
| 152036  | MIRACLE TABERNACLE INTERNATIONAL MINISTRIES INC |