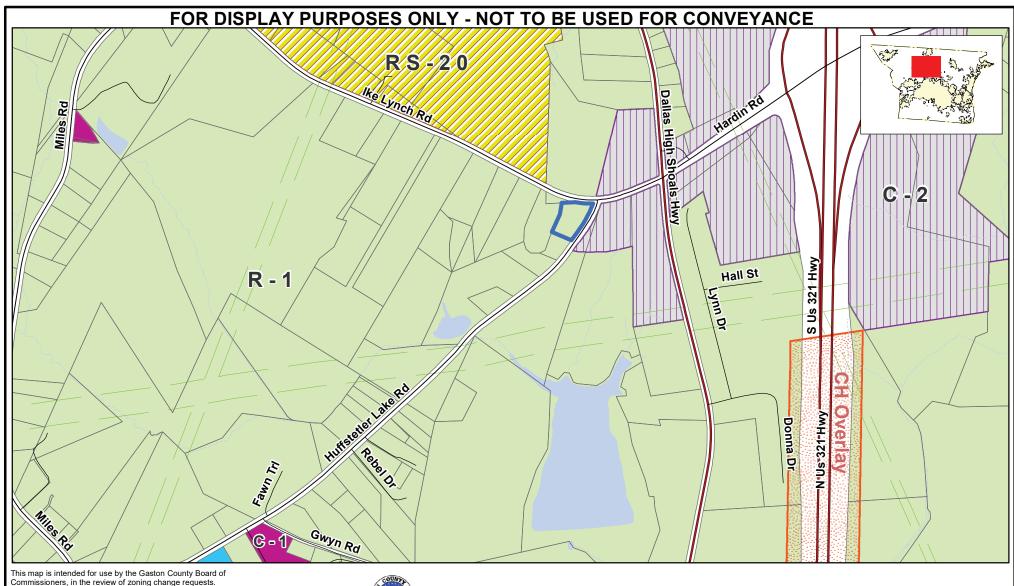

General Area Zoning District(s): (R-1) Single Family Limited, (RS-20) Single Family 20,000 sq ft, (C-1) Light

Commercial, (C-2) Highway Commercial, (CH) Corridor Highway Overlay

## **Information Attached**

Rezoning application; zoning district uses (current and proposed); vicinity map, aerial map, zoning/subject area maps, and adjacent property map with property owner list.