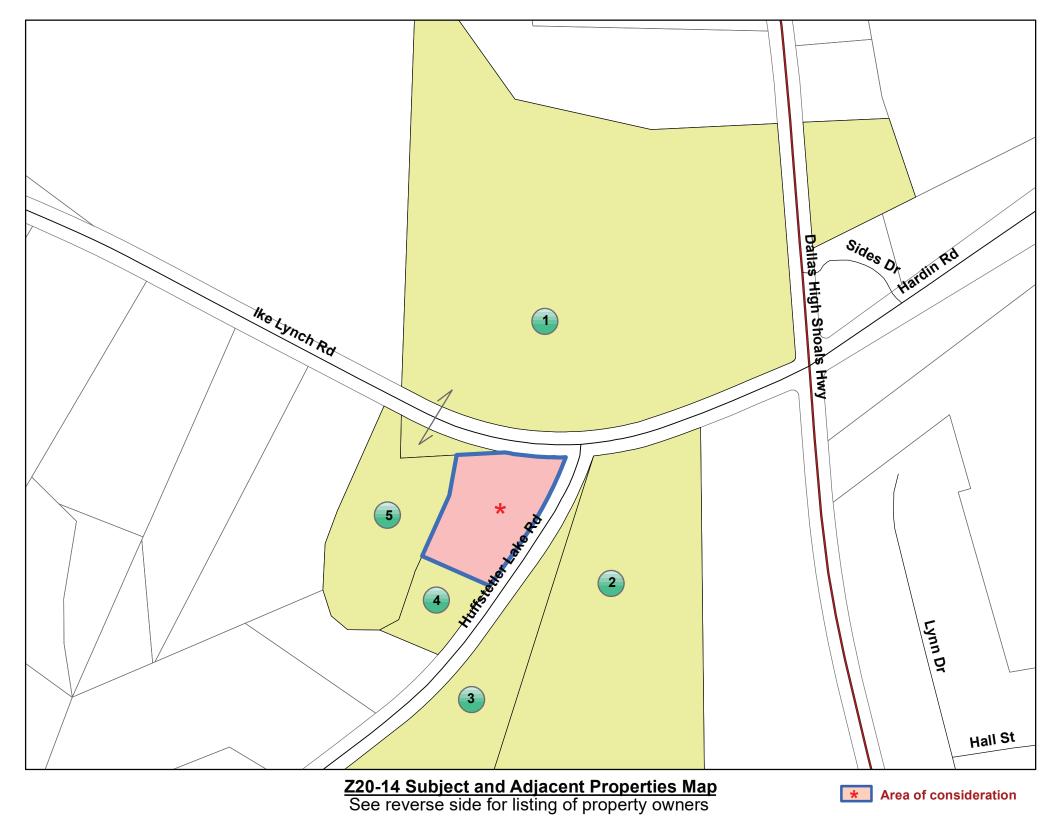

## **Information Attached**

Rezoning application; zoning district uses (current and proposed); vicinity map, aerial map, zoning/subject area maps, and adjacent property map with property owner list.