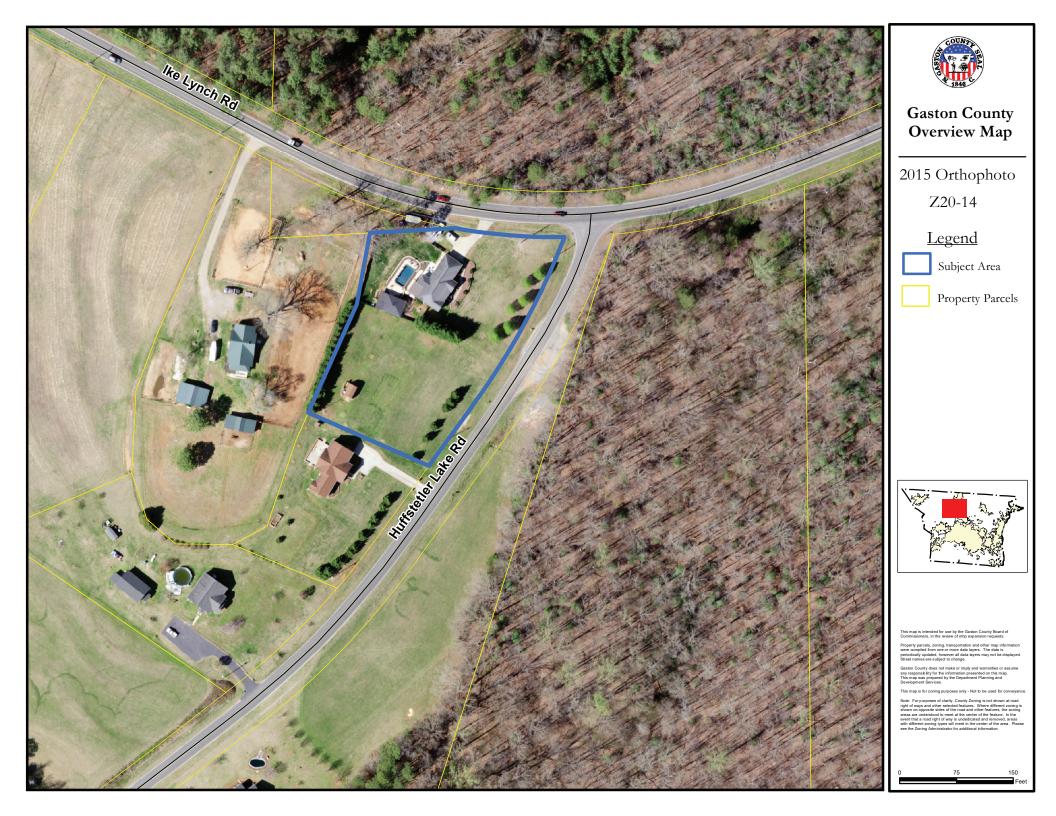

### **Site Information and Description of Area**

General Location: 359 Huffstetler Lake Rd. (Dallas)

Parcel ID(s): 303483
Total Property Acreage: 1.45 ac
Acreage for Map Change: 1.45 ac

Current Zoning District(s): (R-1) Single Family Limited

## **Information Attached**

Rezoning application; zoning district uses (current and proposed); vicinity map, aerial map, zoning/subject area maps, and adjacent property map with property owner list.