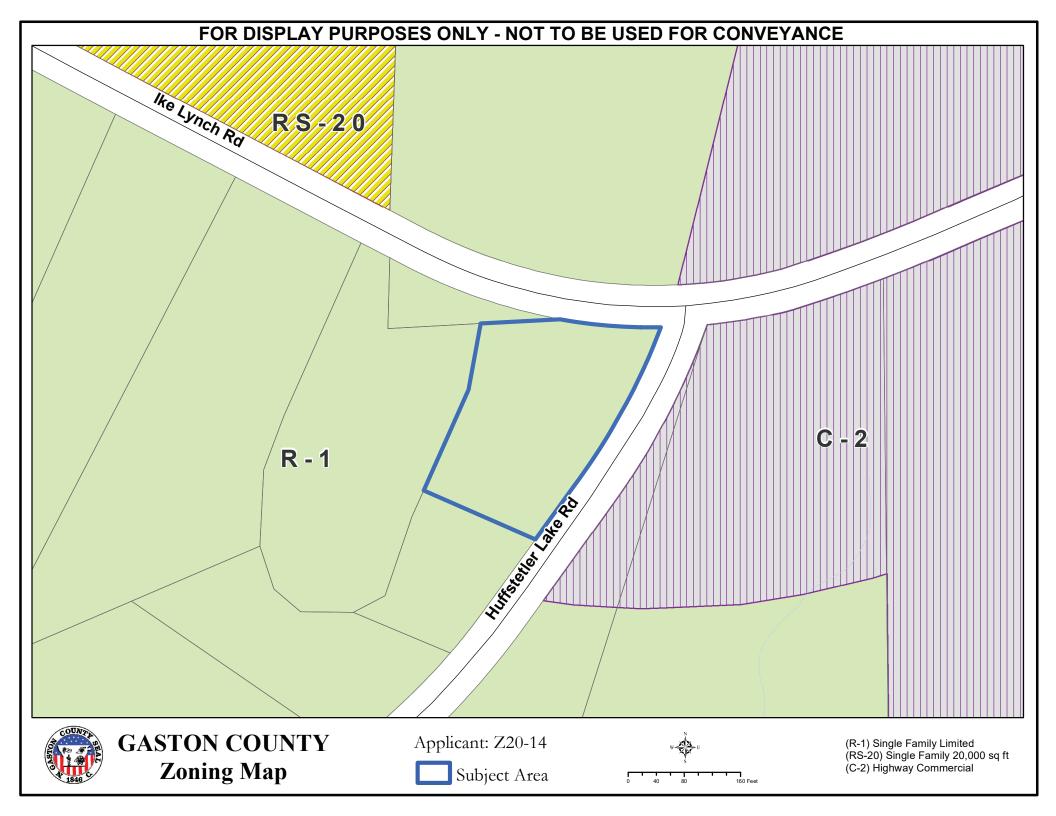

#### **General Rezoning Application Z20-14**

Request: To rezone property parcel 303483 from the (R-1) Single Family Limited Zoning

District to the (C-1) Light Commercial Zoning District

Applicant(s): Gerald L. & Sandra F. Lutz
Property Owner(s): Gerald L. & Sandra F. Lutz

### **Site Information and Description of Area**

General Location: 359 Huffstetler Lake Rd. (Dallas)

Parcel ID(s): 303483
Total Property Acreage: 1.45 ac
Acreage for Map Change: 1.45 ac

Current Zoning District(s): (R-1) Single Family Limited

General Area Zoning District(s): (R-1) Single Family Limited, (RS-20) Single Family 20,000 sq ft, (C-1) Light

Commercial, (C-2) Highway Commercial, (CH) Corridor Highway Overlay

## **Current Zoning District:**

**(R-1)** Single Family General – The purpose of this district is to accommodate single family site built and modular construction. The minimum lot size allowed in this district will be dependent on the provision of public or community water and sewer facilities. Although areas may be served with such utilities, most of these areas are located beyond existing or anticipated utility service coverage areas. The minimum lot size for residential uses in this district is therefore larger than in other residential zoning districts.

#### **Proposed Zoning District**:

**(C-1) Light Commercial** – The C-1 Light Commercial District is designed to accommodate a large variety of retail uses designed to meet the needs of individual neighborhoods, or other relatively small geographic areas. Stores and shopping complexes are therefore relatively small in size and are designed to be compatible and integrated with adjoining residential neighborhoods. This zoning district is not intended to accommodate retail uses which attract persons from outside the neighborhood or which attract large numbers of passing motorists.

## **Information Attached**

Rezoning application; zoning district uses (current and proposed); vicinity map, aerial map, zoning/subject area maps, and adjacent property map with property owner list.