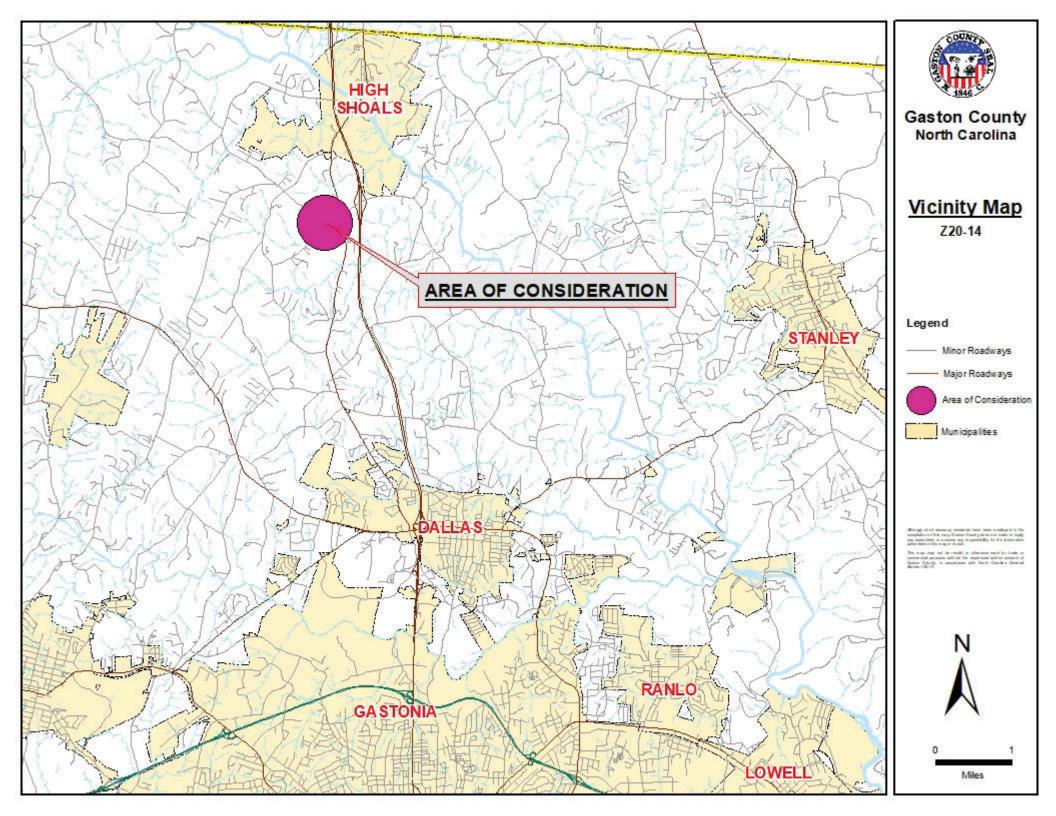

### **Site Information and Description of Area**

General Location: 359 Huffstetler Lake Rd. (Dallas)

Parcel ID(s): 303483
Total Property Acreage: 1.45 ac
Acreage for Map Change: 1.45 ac

Current Zoning District(s): (R-1) Single Family Limited

## **Information Attached**

Rezoning application; zoning district uses (current and proposed); vicinity map, aerial map, zoning/subject area maps, and adjacent property map with property owner list.