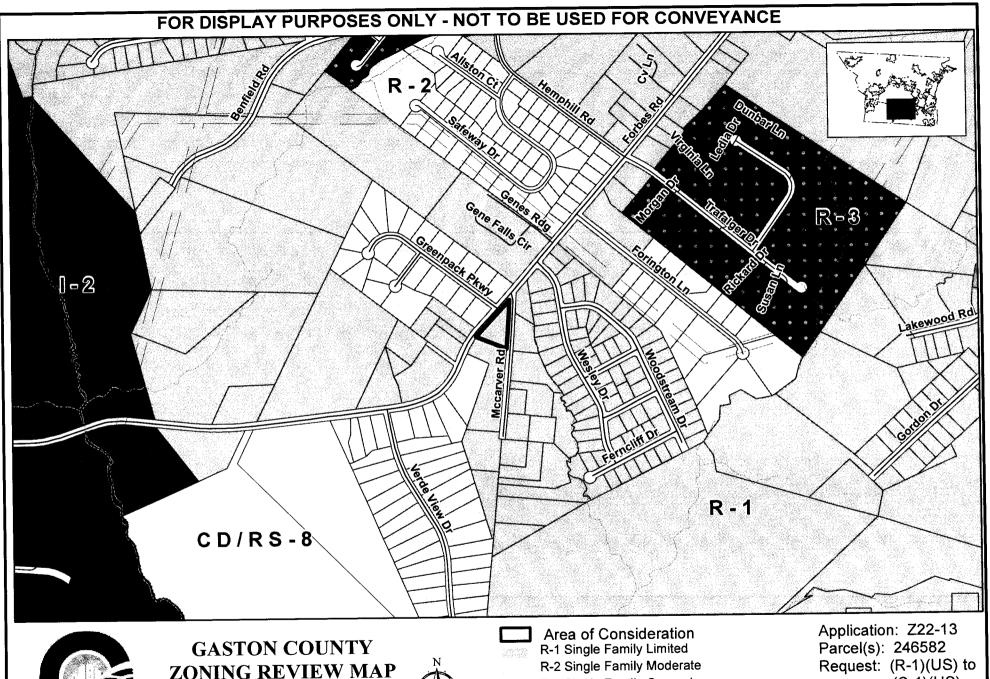

, open up to 24 hrs; Lounge / Nightclub; Maternity Home; Mini-Warehouse; Park; Restaurant, with drive thru; Riding Stables; Rodeo / Accessory Rodeo; School, Vocation; Stadium; Telecommunication Tower & Facilities; Wood Waste Grinding Operation

#### (5) Existing Use subject to supplemental regulations:

Dwelling, Manufactured Home Class C; Dwelling, Manufactured Home Class D; Manufactured Home Park

#### (6) By Conditional Zoning: None

#### (7) By Conditional Zoning with supplemental regulations:

Multi Family Development; Planned Residential Development (PRD); Planned Unit Development (PUD); Residential Infill Development; Traditional Neighborhood Development (TND)

#### (8) By Special exception: None

#### (9) By Special exception with supplemental regulations:

Family Care Home











**ZONING REVIEW MAP** 

0 165330 660 990 1,320 Feet



R-3 Single Family General

CD/RS-8 Conditional District/Single Family 8,000 sq ft

I-2 General Industrial (Overlays not shown)

(C-1)(US)

Map Date: 05/26/22



**Z22-13 Subject and Adjacent Properties Map** 

\* Area of consideration

#### **Z22-13 OWNER & ADJACENT PROPERTY OWNER LISTING**

| <u>NO:</u> | <b>PARCEL</b> | OWNER NAME                 | OWNER NAME 2             | <u>ADDRESS</u>          | CITY       | STATE | ZIP   |
|------------|---------------|----------------------------|--------------------------|-------------------------|------------|-------|-------|
| *          | 146582        | GRINDSTAFF ROBERT CURTIS   | GRINDSTAFF SUSAN COSTNER | 4109 BELHAVEN FOREST DR | GASTONIA   | NC    | 28056 |
| 1          | 146417