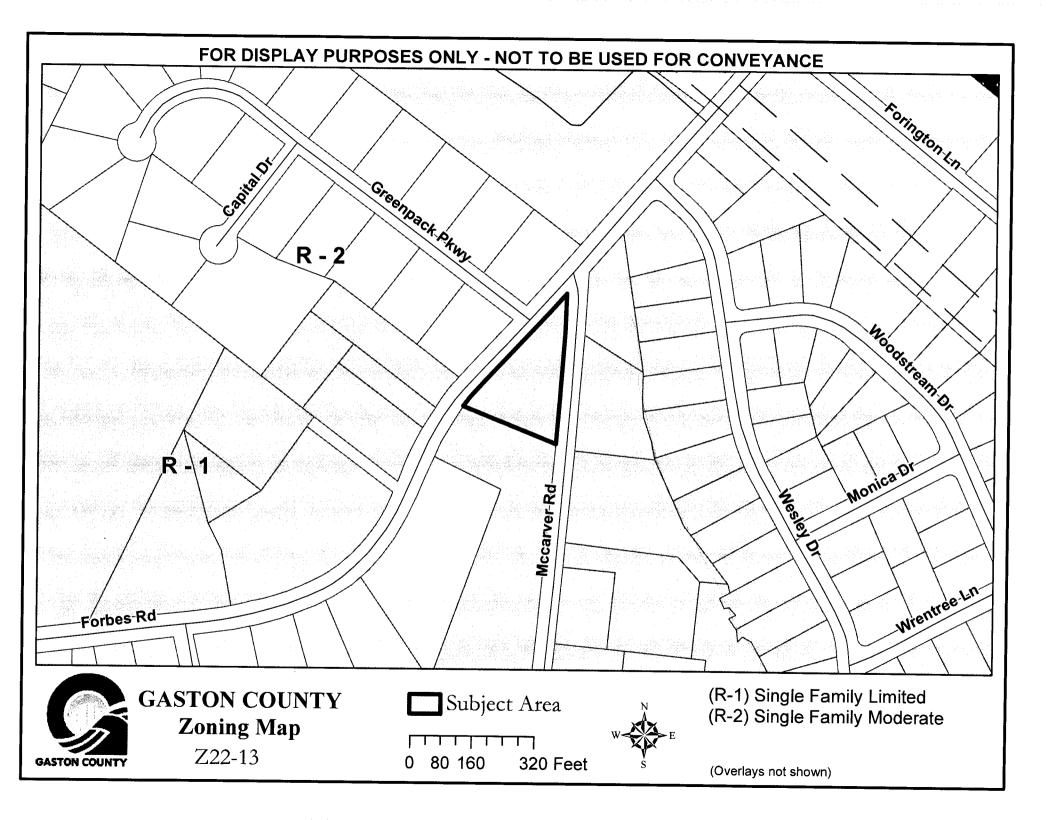

at, open up to 24 hrs; Lounge / Nightclub; Maternity Home; Mini-Warehouse; Park; Restaurant, with drive thru; Riding Stables; Rodeo / Accessory Rodeo; School, Vocation; Stadium; Telecommunication Tower & Facilities; Wood Waste Grinding Operation

#### (5) Existing Use subject to supplemental regulations:

Dwelling, Manufactured Home Class C; Dwelling, Manufactured Home Class D; Manufactured Home Park

#### (6) By Conditional Zoning: None

#### (7) By Conditional Zoning with supplemental regulations:

Multi Family Development; Planned Residential Development (PRD); Planned Unit Development (PUD); Residential Infill Development; Traditional Neighborhood Development (TND)

#### (8) By Special exception: None

#### (9) By Special exception with supplemental regulations:

Family Care Home











**ZONING REVIEW MAP** 

0 165330 660 990 1,320 Feet



R-3 Single Family General

CD/RS-8 Conditional District/Single Family 8,000 sq ft

I-2 General Industrial (Overlays not shown)

(C-1)(US)

Map Date: 05/26/22



**Z22-13 Subject and Adjacent Properties Map** 

\* Area of consideration

#### **Z22-13 OWNER & ADJACENT PROPERTY OWNER LISTING**

| <u>NO:</u> | <b>PARCEL</b> | OWNER NAME                 | OWNER NAME 2             | <u>ADDRESS</u>          | CITY       | STATE | ZIP   |
|------------|---------------|----------------------------|--------------------------|-------------------------|------------|-------|-------|
| *          | 146582        | GRINDSTAFF ROBERT CURTIS   | GRINDSTAFF SUSAN COSTNER | 4109 BELHAVEN FOREST DR | GASTONIA   | NC    | 28056 |
| 1          | 14641