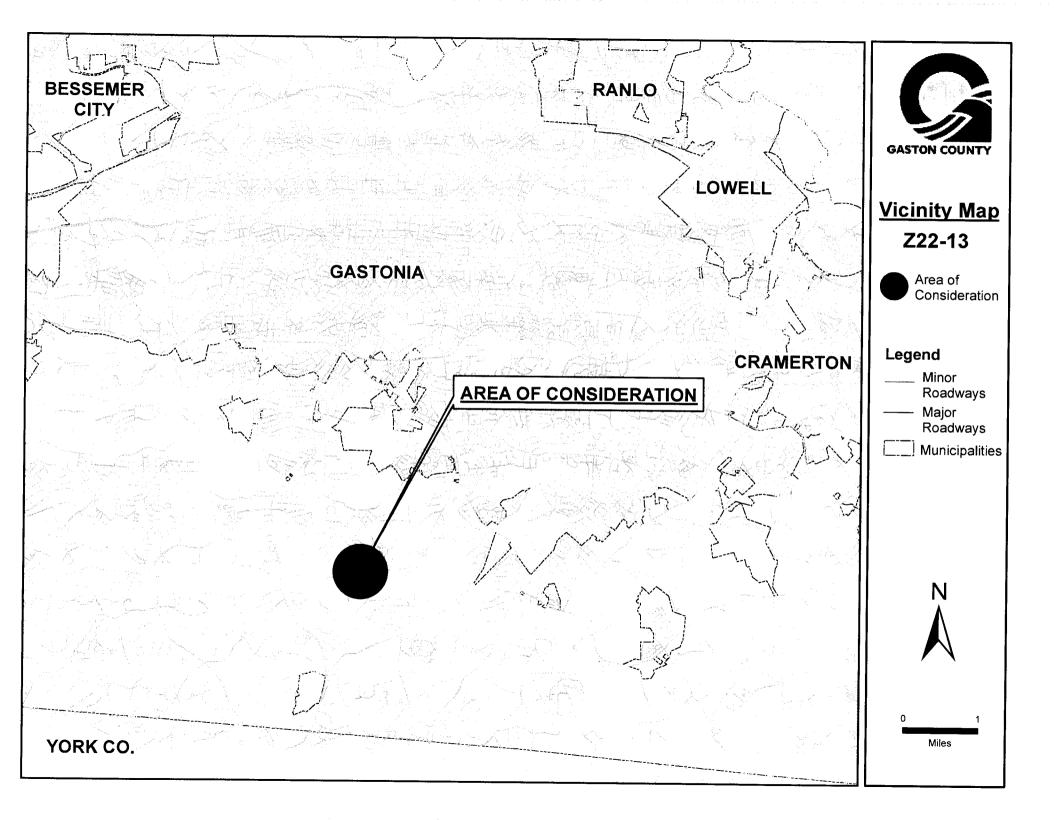

dromat, open up to 24 hrs; Lounge / Nightclub; Maternity Home; Mini-Warehouse; Park; Restaurant, with drive thru; Riding Stables; Rodeo / Accessory Rodeo; School, Vocation; Stadium; Telecommunication Tower & Facilities; Wood Waste Grinding Operation

#### (5) Existing Use subject to supplemental regulations:

Dwelling, Manufactured Home Class C; Dwelling, Manufactured Home Class D; Manufactured Home Park

#### (6) By Conditional Zoning: None

#### (7) By Conditional Zoning with supplemental regulations:

Multi Family Development; Planned Residential Development (PRD); Planned Unit Development (PUD); Residential Infill Development; Traditional Neighborhood Development (TND)

#### (8) By Special exception: None

#### (9) By Special exception with supplemental regulations:

Family Care Home











**ZONING REVIEW MAP** 

0 165330 660 990 1,320 Feet



R-3 Single Family General

CD/RS-8 Conditional District/Single Family 8,000 sq ft

I-2 General Industrial (Overlays not shown)

(C-1)(US)

Map Date: 05/26/22



**Z22-13 Subject and Adjacent Properties Map** 

\* Area of consideration

#### **Z22-13 OWNER & ADJACENT PROPERTY OWNER LISTING**

| <u>NO:</u> | <b>PARCEL</b> | OWNER NAME                 | OWNER NAME 2             | <u>ADDRESS</u>          | CITY       | STATE | ZIP   |
|------------|---------------|----------------------------|--------------------------|-------------------------|------------|-------|-------|
| *          | 146582        | GRINDSTAFF ROBERT CURTIS   | GRINDSTAFF SUSAN COSTNER | 4109 BELHAVEN FOREST DR | GASTONIA   | NC    | 28056 |
| 1          | 1