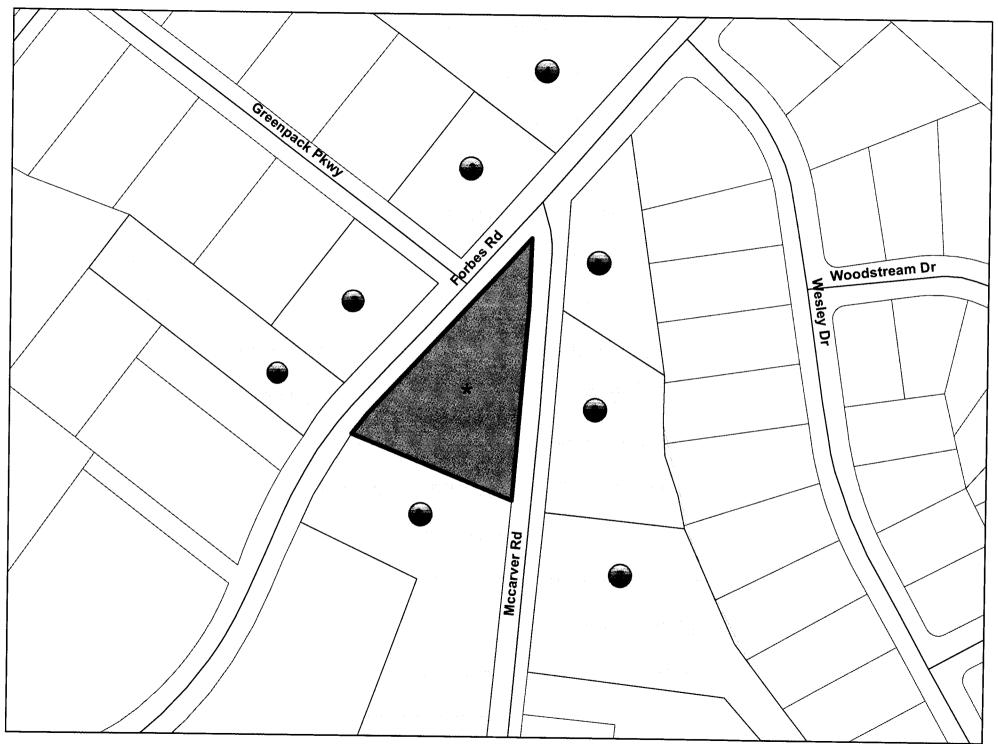

ZONING MAP CHANGE: Z22-13 ROBERT CURTIS GRINDSTAFF RESOLUTION TITLE:

(APPLICANT); PROPERTY PARCEL: 146582, LOCATED AT 2714 & 2718 FORBES RD., GASTONIA, NC, REZONE FROM THE (R-1) SINGLE FAMILY LIMITED ZONING DISTRICT WITH (US) URBAN STANDARDS OVERLAY TO THE (C-1) LIGHT COMMERCIAL ZONING

Tax Parcel Number(s): 146582

Applicant(s): Robert Curtis Grindstaff Owner(s):

Robert Curtis Grindstaff

Property Location: Request:

2714 & 2718 Forbes Rd.

Rezone Parcel 146582 from the (R-1) Single Family Limited Zoning District with (US) Urban Standards Overlay to the (C-1) Light Commercial Zoning District with (US) Urban Standards Overlay

Attachments: Maps