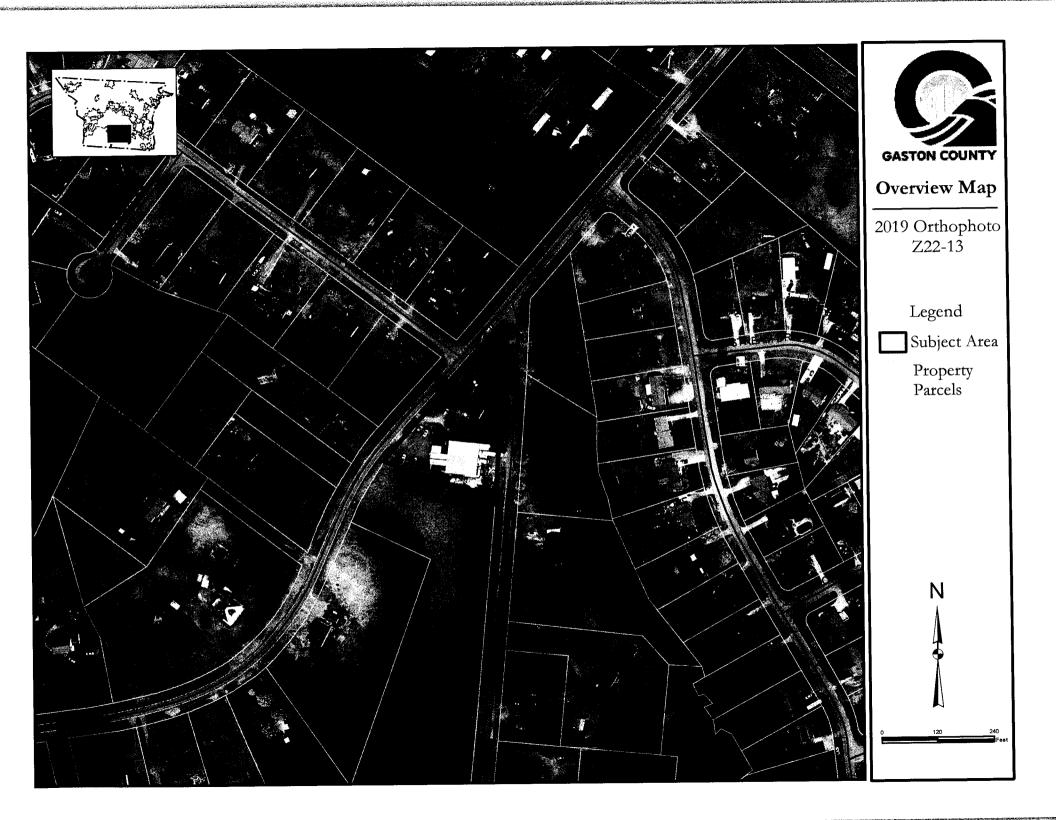

omat, open up to 24 hrs; Lounge / Nightclub; Maternity Home; Mini-Warehouse; Park; Restaurant, with drive thru; Riding Stables; Rodeo / Accessory Rodeo; School, Vocation; Stadium; Telecommunication Tower & Facilities; Wood Waste Grinding Operation

#### (5) Existing Use subject to supplemental regulations:

Dwelling, Manufactured Home Class C; Dwelling, Manufactured Home Class D; Manufactured Home Park

#### (6) By Conditional Zoning: None

#### (7) By Conditional Zoning with supplemental regulations:

Multi Family Development; Planned Residential Development (PRD); Planned Unit Development (PUD); Residential Infill Development; Traditional Neighborhood Development (TND)

#### (8) By Special exception: None

#### (9) By Special exception with supplemental regulations:

Family Care Home











**ZONING REVIEW MAP** 

0 165330 660 990 1,320 Feet



R-3 Single Family General

CD/RS-8 Conditional District/Single Family 8,000 sq ft

I-2 General Industrial (Overlays not shown)

(C-1)(US)

Map Date: 05/26/22



**Z22-13 Subject and Adjacent Properties Map** 

\* Area of consideration

#### **Z22-13 OWNER & ADJACENT PROPERTY OWNER LISTING**

| <u>NO:</u> | <b>PARCEL</b> | OWNER NAME                 | OWNER NAME 2             | <u>ADDRESS</u>          | CITY       | STATE | ZIP   |
|------------|---------------|----------------------------|--------------------------|-------------------------|------------|-------|-------|
| *          | 146582        | GRINDSTAFF ROBERT CURTIS   | GRINDSTAFF SUSAN COSTNER | 4109 BELHAVEN FOREST DR | GASTONIA   | NC    | 28056 |
| 1          | 146