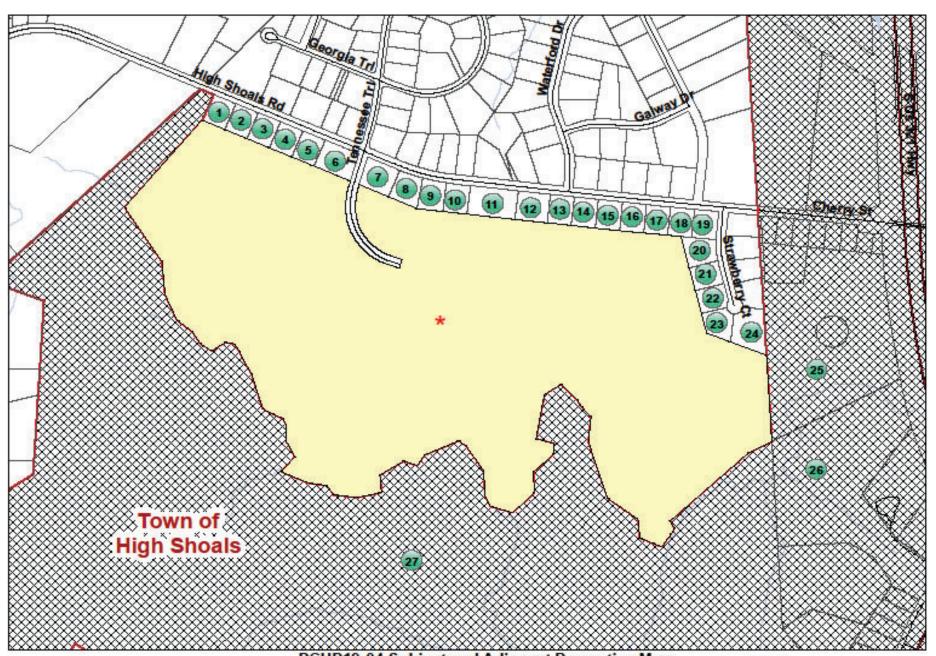

Map Date: 04/05/2019

PCUP 19-04 Owner and Adjacent Property Listing

| NO: | PARCEL | OWNER NAME                          | OWNER NAME 2               | ADDRESS                  | CITY        | STATE | ZIP        |
|-----|--------|-------------------------------------|----------------------------|--------------------------|-------------|-------|------------|
| •   | 164778 | BCGC ASSOCIATES INC                 |                            | PO BOX 7605              | CHARLOTTE   | NC    | 28241-7605 |
| 1   | 157670 | MARTIN BRUCE                        | MARTIN LISA L              | 650 HIGH SHOALS RD       | LINCOLNTON  | NC    | 28092-9218 |
| 2   | 219050 | MARTIN BRUCE GERALD                 |                            | 650 HIGH SHOALS RD       | LINCOLNTON  | NC    | 28092      |
| 3   | 219049 | SHULLA ROBERT BRIAN                 |                            | 623 HIGH SHOALS RD       | LINCOLNTON  | NC    | 28092-6272 |
| 4   | 157669 | BOWLES BENNY R                      | BOWLES CHARLOTTE           | 10805 PARTRIDGE CROSS LN | CHARLOTTE   | NC    | 28214      |
| 5   | 157666 | ADDINGTON GARY M                    | ADDINGTON PAMELA R         | 611 HIGH SHOALS RD       | LINCOLNTON  | NC    | 28092-6272 |
| 6   | 164730 | ROWE IRIS WILLIAMS                  |                            | 603 HIGH SHOALS RD       | LINCOLNTON  | NC    | 28092-6272 |
| 7   | 164731 | WHITE DAVID WAYNE                   |                            | 198 WHITE FARM RD        | DALLAS      | NC    | 28034      |
| 8   | 164732 | WHITE DAVID W                       | WHITE PATTI S              | 198 WHITE FARM RD        | DALLAS      | NC    | 28034      |
| 9   | 164733 | BOWLES BENNY RAY                    | BOWLES CHARLOTTE ELAINE    | 10805 PARTRIDGE CROSS LN | CHARLOTTE   | NC    | 28214      |
| 10  | 164734 | FORTENBERRY PAUL SCOTT              | FORTENBERRY CARLA B        | 527 HIGH SHOALS RD       | LINCOLNTON  | NC    | 28092      |
| 11  | 164736 | FORTENBERRY C STEVEN                |                            | 517 HIGH SHOALS RD       | LINCOLNTON  | NC    | 28092      |
| 12  | 164738 | <b>BREWINGTON WESLEY M</b>          | BREWINGTON KATIA S         | 507 HIGH SHOALS RD       | LINCOLNTON  | NC    | 28092-6283 |
| 13  | 164739 | GATES BRENT PRESSLEY                |                            | 4609 F HEDGEMORE DR      | CHARLOTTE   | NC    | 28209      |
| 14  | 164740 | GATES BISHOP JERRY                  | GATES ANN C                | 3119 IMPERIAL DR         | GASTONIA    | NC    | 28054      |
| 15  | 164741 | WILLIAMS PAMELA DENISE              |                            | 437 HIGH SHOALS RD       | LINCOLNTON  | NC    | 28092      |
| 16  | 164742 | HOVIS JOYCE W                       |                            | PO BOX 285               | HIGH SHOALS | NC    | 28077      |
| 17  | 164743 | <b>BARNES ROLAND E &amp; OTHERS</b> |                            | 127 KISER DAIRY RD       | DALLAS      | NC    | 28034-9608 |
| 18  | 164744 | CALL JAMES III                      |                            | 419 HIGH SHOALS RD       | LINCOLNTON  | NC    | 28092      |
| 19  | 164745 | FLETCHER RUSSELL                    | FLETCHER TAMMIE            | 100 STRAWBERRY COURT     | LINCOLNTON  | NC    | 28092      |
| 20  | 164723 | SEBAST JAMES K                      | SEBAST MARJORIE L          | 110 STRAWBERRY CT        | LINCOLNTON  | NC    | 28092      |
| 21  | 164724 | PERRY HUFFSTETLER JR RV LIV TR      |                            | 1819 SPENCER MTN RD      | GASTONIA    | NC    | 28054      |
| 22  | 164725 | EAKER GUY H SR                      |                            | 1036 COUNTRY CLUB DR     | CHERRYVILLE | NC    | 28021      |
| 23  | 164780 | CLINE GEORGE O                      | CLINE AMANDA               | 118 STRAWBERRY CT        | LINCOLNTON  | NC    | 28092      |
| 24  | 164781 | PASOUR CHARLES BRIAN                | PASOUR MYRA H              | 119 STRAWBERRY CT        | LINCOLNTON  | NC    | 28092      |
| 25  | 197527 | BRIDGES LORI DAWN                   |                            | 340 CHERRY ST            | LINCOLNTON  | NC    | 28092-2853 |
| 26  | 217199 | <b>GREENE LINDA B HEIRS</b>         |                            | 110 HARRY ROBINSON ST    | DALLAS      | NC    | 28034-8516 |
| 27  | 164779 | HIGH SHOALS HIGHWAY 321 LLC         | C/O SOUTHEAST LAND MGT LLC | 2820 SELWYNN AVE STE 500 | CHARLOTTE   | NC    | 28209-1791 |