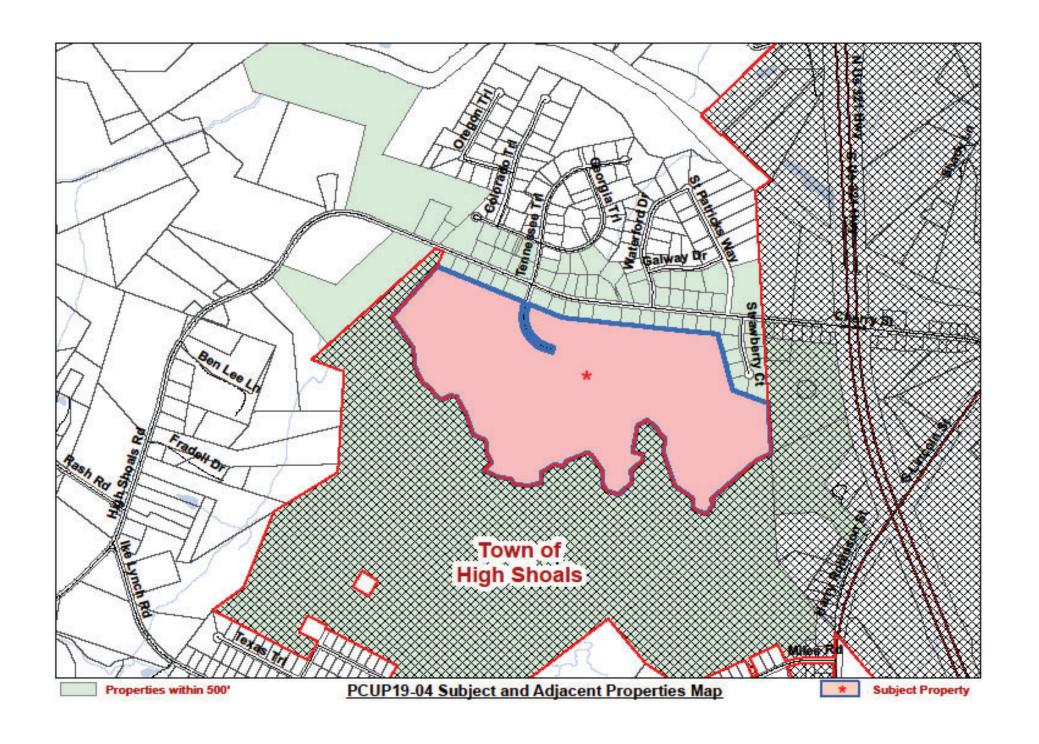

Map Date: 04/05/2019

PCUP 19-04 Owner and Adjacent Property Listing

| NO: | PARCEL | OWNER NAME                          | OWNER NAME 2               | ADDRESS                  | CITY        | STATE | ZIP        |
|-----|--------|-------------------------------------|----------------------------|--------------------------|-------------|-------|------------|
| •   | 164778 | BCGC ASSOCIATES INC                 |                            | PO BOX 7605              | CHARLOTTE   | NC    | 28241-7605 |
| 1   | 157670 | MARTIN BRUCE                        | MARTIN LISA L              | 650 HIGH SHOALS RD       | LINCOLNTON  | NC    | 28092-9218 |
| 2   | 219050 | MARTIN BRUCE GERALD                 |                            | 650 HIGH SHOALS RD       | LINCOLNTON  | NC    | 28092      |
| 3   | 219049 | SHULLA ROBERT BRIAN                 |                            | 623 HIGH SHOALS RD       | LINCOLNTON  | NC    | 28092-6272 |
| 4   | 157669 | BOWLES BENNY R                      | BOWLES CHARLOTTE           | 10805 PARTRIDGE CROSS LN | CHARLOTTE   | NC    | 28214      |
| 5   | 157666 | ADDINGTON GARY M                    | ADDINGTON PAMELA R         | 611 HIGH SHOALS RD       | LINCOLNTON  | NC    | 28092-6272 |
| 6   | 164730 | ROWE IRIS WILLIAMS                  |                            | 603 HIGH SHOALS RD       | LINCOLNTON  | NC    | 28092-6272 |
| 7   | 164731 | WHITE DAVID WAYNE                   |                            | 198 WHITE FARM RD        | DALLAS      | NC    | 28034      |
| 8   | 164732 | WHITE DAVID W                       | WHITE PATTI S              | 198 WHITE FARM RD        | DALLAS      | NC    | 28034      |
| 9   | 164733 | BOWLES BENNY RAY                    | BOWLES CHARLOTTE ELAINE    | 10805 PARTRIDGE CROSS LN | CHARLOTTE   | NC    | 28214      |
| 10  | 164734 | FORTENBERRY PAUL SCOTT              | FORTENBERRY CARLA B        | 527 HIGH SHOALS RD       | LINCOLNTON  | NC    | 28092      |
| 11  | 164736 | FORTENBERRY C STEVEN                |                            | 517 HIGH SHOALS RD       | LINCOLNTON  | NC    | 28092      |
| 12  | 164738 | <b>BREWINGTON WESLEY M</b>          | BREWINGTON KATIA S         | 507 HIGH SHOALS RD       | LINCOLNTON  | NC    | 28092-6283 |
| 13  | 164739 | GATES BRENT PRESSLEY                |                            | 4609 F HEDGEMORE DR      | CHARLOTTE   | NC    | 28209      |
| 14  | 164740 | GATES BISHOP JERRY                  | GATES ANN C                | 3119 IMPERIAL DR         | GASTONIA    | NC    | 28054      |
| 15  | 164741 | WILLIAMS PAMELA DENISE              |                            | 437 HIGH SHOALS RD       | LINCOLNTON  | NC    | 28092      |
| 16  | 164742 | HOVIS JOYCE W                       |                            | PO BOX 285               | HIGH SHOALS | NC    | 28077      |
| 17  | 164743 | <b>BARNES ROLAND E &amp; OTHERS</b> |                            | 127 KISER DAIRY RD       | DALLAS      | NC    | 28034-9608 |
| 18  | 164744 | CALL JAMES III                      |                            | 419 HIGH SHOALS RD       | LINCOLNTON  | NC    | 28092      |
| 19  | 164745 | FLETCHER RUSSELL                    | FLETCHER TAMMIE            | 100 STRAWBERRY COURT     | LINCOLNTON  | NC    | 28092      |
| 20  | 164723 | SEBAST JAMES K                      | SEBAST MARJORIE L          | 110 STRAWBERRY CT        | LINCOLNTON  | NC    | 28092      |
| 21  | 164724 | PERRY HUFFSTETLER JR RV LIV TR      |                            | 1819 SPENCER MTN RD      | GASTONIA    | NC    | 28054      |
| 22  | 164725 | EAKER GUY H SR                      |                            | 1036 COUNTRY CLUB DR     | CHERRYVILLE | NC    | 28021      |
| 23  | 164780 | CLINE GEORGE O                      | CLINE AMANDA               | 118 STRAWBERRY CT        | LINCOLNTON  | NC    | 28092      |
| 24  | 164781 | PASOUR CHARLES BRIAN                | PASOUR MYRA H              | 119 STRAWBERRY CT        | LINCOLNTON  | NC    | 28092      |
| 25  | 197527 | BRIDGES LORI DAWN                   |                            | 340 CHERRY ST            | LINCOLNTON  | NC    | 28092-2853 |
| 26  | 217199 | <b>GREENE LINDA B HEIRS</b>         |                            | 110 HARRY ROBINSON ST    | DALLAS      | NC    | 28034-8516 |
| 27  | 164779 | HIGH SHOALS HIGHWAY 321 LLC         | C/O SOUTHEAST LAND MGT LLC | 2820 SELWYNN AVE STE 500 | CHARLOTTE   | NC    | 28209-1791 |