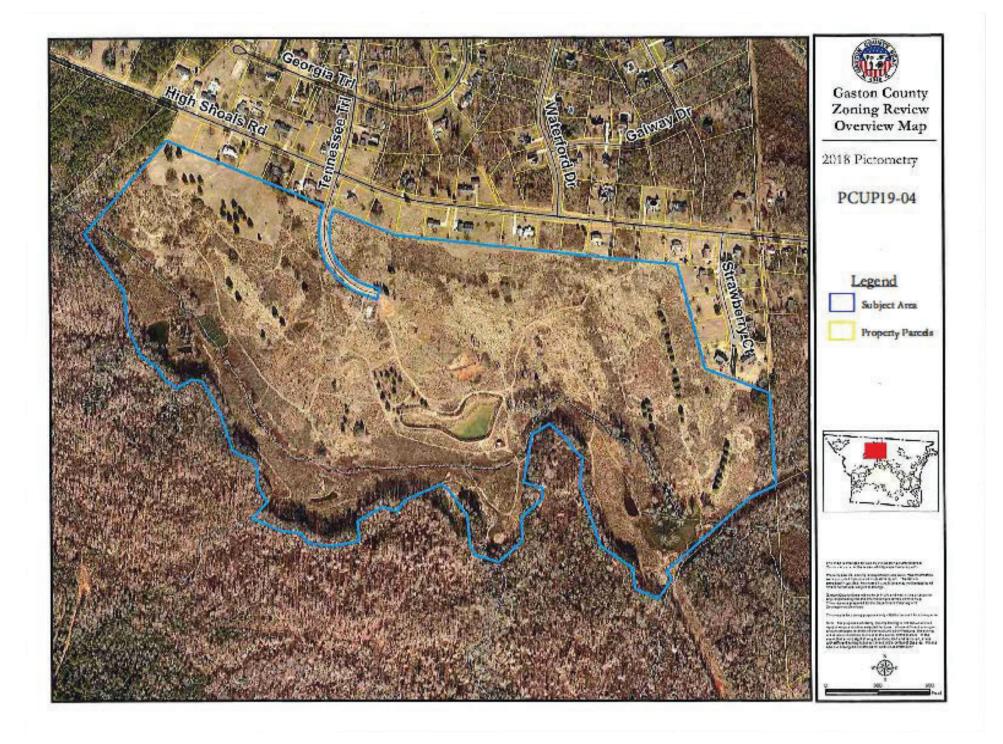

## PCUP19-04 Ecoplexus Inc.

## 601 High Shoals Rd., Lincolnton, NC 28092

Current Zoning: (R-1) Single Family Limited

Proposed Zoning: (CU/R-2) Conditional Use / Single Family

Moderate (PCUP), in order to allow Essential

Services Class 3 (Solar Generation

Facility/Solar Farm)

Street names are subject to change.

Geston County does not make or imply and warranties or assume any responsibility for the information presented on this map. This map was prepared by the Department of Planning and Development Services.