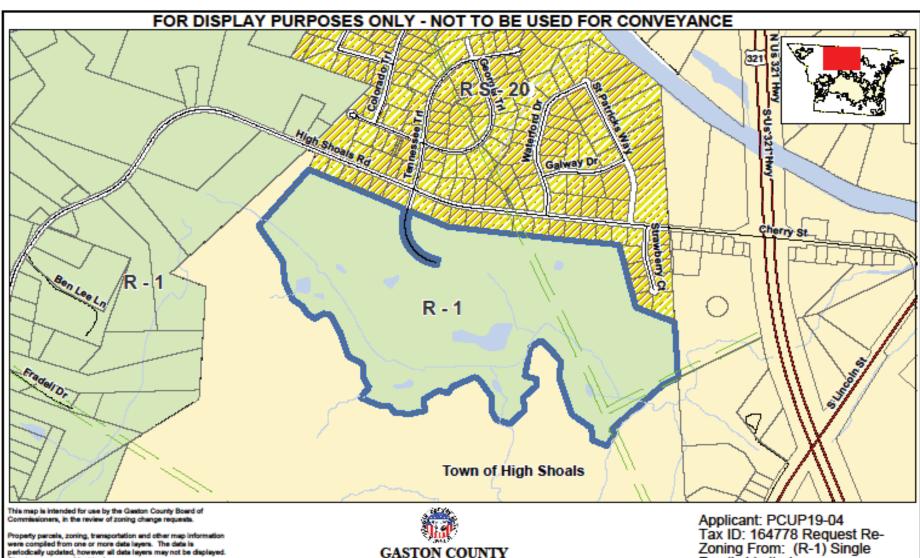

This map is for zoning purposes only - Not to be used for conveyance.

Note: For purposes of clarity, County Zoning is not shown at road right of ways and other selected features. Where different zoning is shown on opposite sides of the road and other features, the zoning areas are understood to meet at the center of the feature. In the event that a road right of way is undedicated and removed, areas with different zoning types will meet in the center of the area. Please see the Zoning Administrator for additional information.

R-1 Single Family Limited R3-20 Residential 20,000 sqft Town of High Shoals

Area of Consideration

Family Limited

To: (CU/R-2) Conditional Use / Single Family Moderate (PCUP) in order to allow Solar

Generation Facility (Solar Farm)