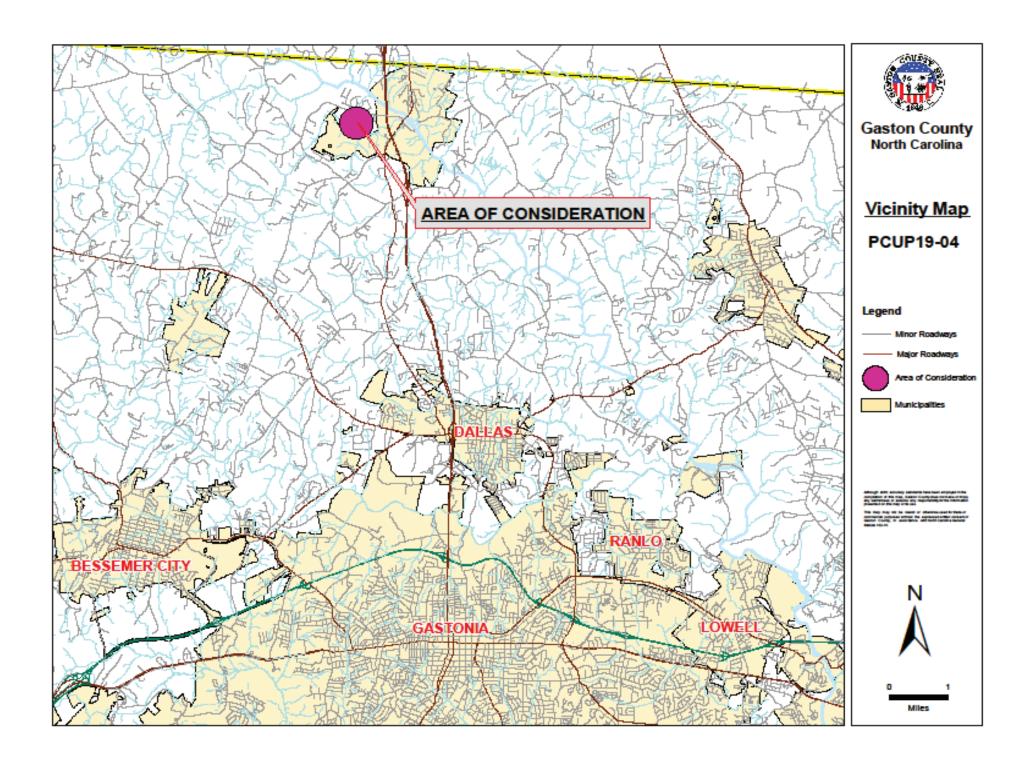

## PCUP19-04 Ecoplexus Inc.

## 601 High Shoals Rd., Lincolnton, NC 28092

Current Zoning: (R-1) Single Family Limited

Proposed Zoning: (CU/R-2) Conditional Use / Single Family

Moderate (PCUP), in order to allow Essential

Services Class 3 (Solar Generation

Facility/Solar Farm)

Street names are subject to change.

Geston County does not make or imply and warranties or assume any responsibility for the information presented on this map. This map was prepared by the Department of Planning and Development Services.