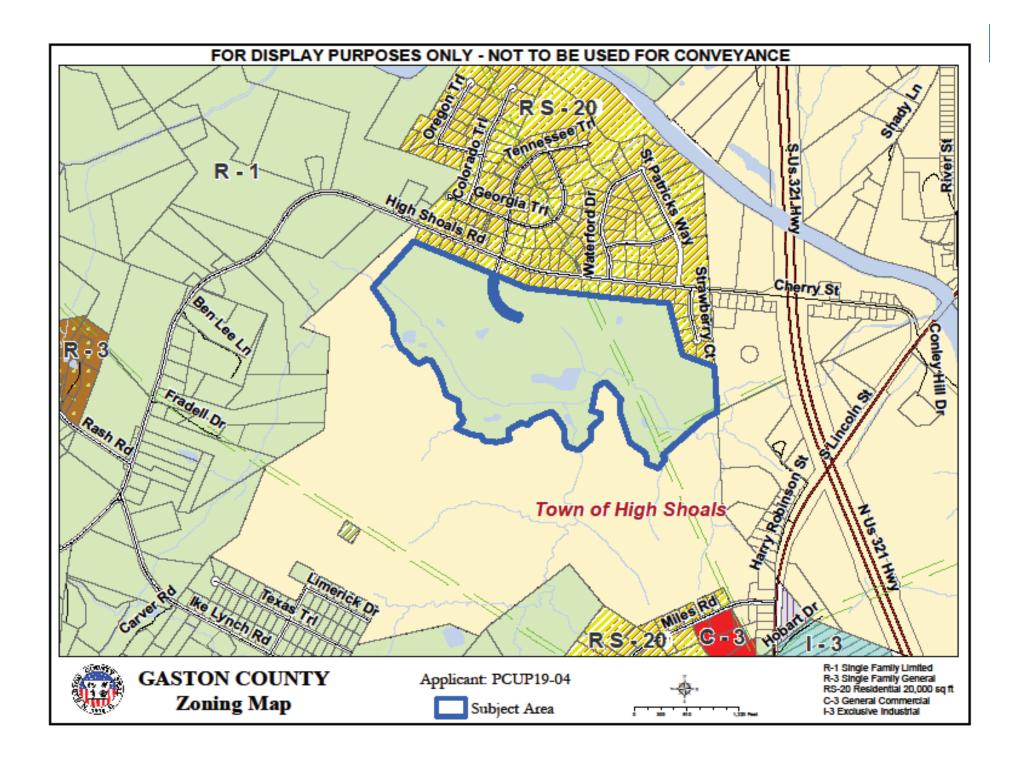

## PCUP19-04 Ecoplexus Inc.

## 601 High Shoals Rd., Lincolnton, NC 28092

Current Zoning: (R-1) Single Family Limited

Proposed Zoning: (CU/R-2) Conditional Use / Single Family

Moderate (PCUP), in order to allow Essential

Services Class 3 (Solar Generation

Facility/Solar Farm)

Street names are subject to change.

Geston County does not make or imply and warranties or assume any responsibility for the information presented on this map. This map was prepared by the Department of Planning and Development Services.

This map is for zoning purposes only - Not to be used for conveyance.

Note: For purposes of clarity, County Zoning is not shown at road right of ways and other selected features. Where different zoning is shown on opposite sides of the road and other features, the zoning areas are understood to meet at the center of the feature. In the event that a road right of way is undedicated and removed, areas with different zoning types will meet in the center of the area. Please see the Zoning Administrator for additional information.

R-1 Single Family Limited R3-20 Residential 20,000 sqft Town of High Shoals

Area of Consideration

Family Limited

To: (CU/R-2) Conditional Use / Single Family Moderate (PCUP) in order to allow Solar

Generation Facility (Solar Farm)