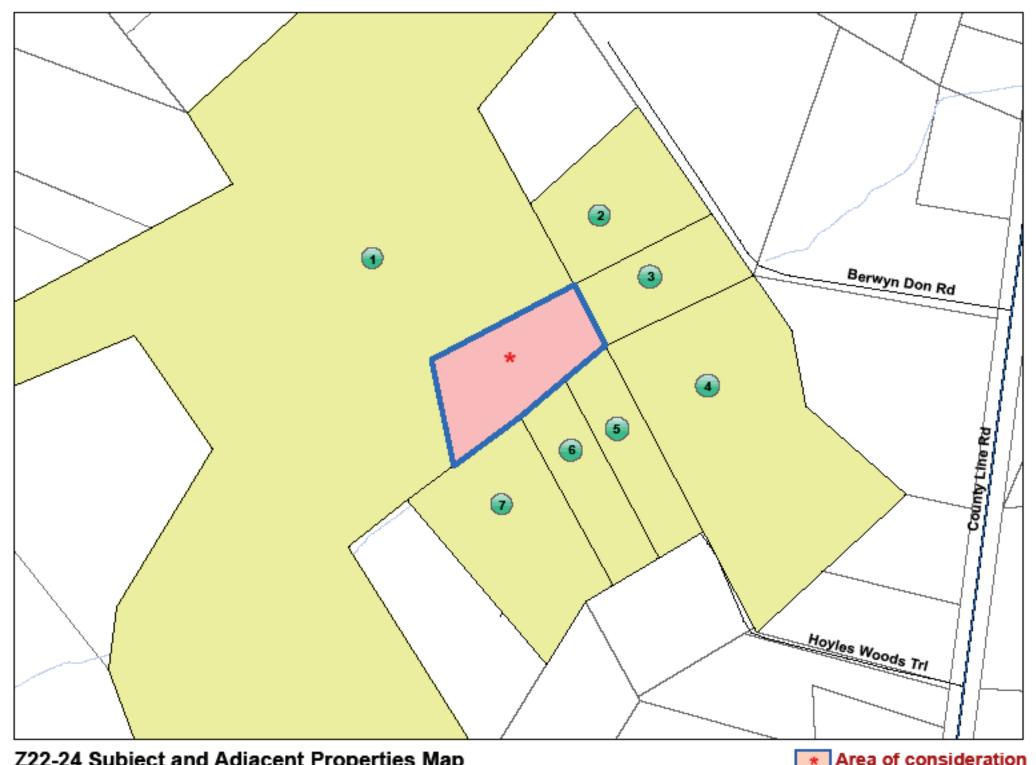

## Z22-24 GENERAL REZONING REQUEST

**Applicant:** Christopher Scott Allen

Owner(s): Christopher Scott Allen

Parcel: 162968

**Location:** Hoyles Woods Trail (Kings Mountain)

**Request:** Rezone from the (R-1) Single Family Limited Zoning District to the (R-2)

Single Family Moderate Zoning District

Z22-24 Subject and Adjacent Properties Map

## **Z22-24 OWNER & ADJACENT PROPERTY OWNER LISTING**

| NO: | PARCEL | OWNER NAME               | OWNER NAME 2                        | ADDRESS                | CITY        | STATE | ZIP   |
|-----|--------|--------------------------|-------------------------------------|------------------------|-------------|-------|-------|
| •   | 162968 | ALLEN CHRISTOPHER SCOTT  |                                     | 541 HOYLES WOODS TRAIL | KINGS MTN   | NC    | 28086 |
| 1   | 162942 | HOWELL ELLEN F           | HOWELL JOHN F                       | PO BOX 12              | CHERRYVILLE | NC    | 28021 |
| 2   | 163008 | GUNTER GENEVA G HEIRS OF | C/O ERIC COLLINS & LARRY COLLINS JR | 131 BERWYN DON RD      | KINGS MTN   | NC    | 28086 |
| 3   | 163003 | ARVIDSON ROBBIE          |                                     | 2451 COUNTY LINE RD    | KINGS MTN   | NC    | 28086 |
| 4   | 162969 | HOMESLEY GARY K          |                                     | 1534 TIMBERLANE ST     | GASTONIA    | NC    | 28054 |
| 5   | 162964 | ALLEN CHRISTOPHER SCOTT  |                                     | 541 HOYLES WOODS TRAIL | KINGS MTN   | NC    | 28086 |
| 6   | 162965 | ALLEN CHRISTOPHER SCOTT  |                                     | 541 HOYLES WOODS TRAIL | KINGS MTN   | NC    | 28086 |
| 7   | 162966 | ALLEN CHRISTOPHER SCOTT  |                                     | 541 HOYLES WOODS TRAIL | KINGS MTN   | NC    | 28086 |