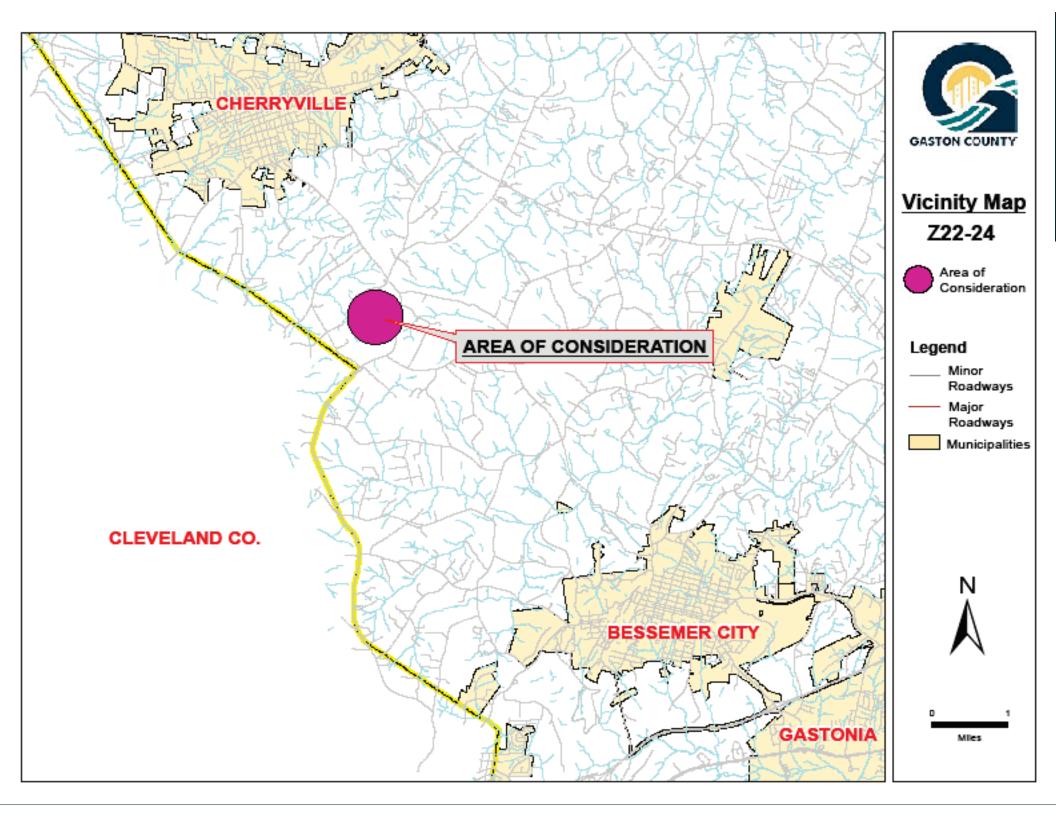

## Z22-24 GENERAL REZONING REQUEST

**Applicant:** Christopher Scott Allen

Owner(s): Christopher Scott Allen

Parcel: 162968

**Location:** Hoyles Woods Trail (Kings Mountain)

**Request:** Rezone from the (R-1) Single Family Limited Zoning District to the (R-2)

Single Family Moderate Zoning District

Z22-24 Subject and Adjacent Properties Map