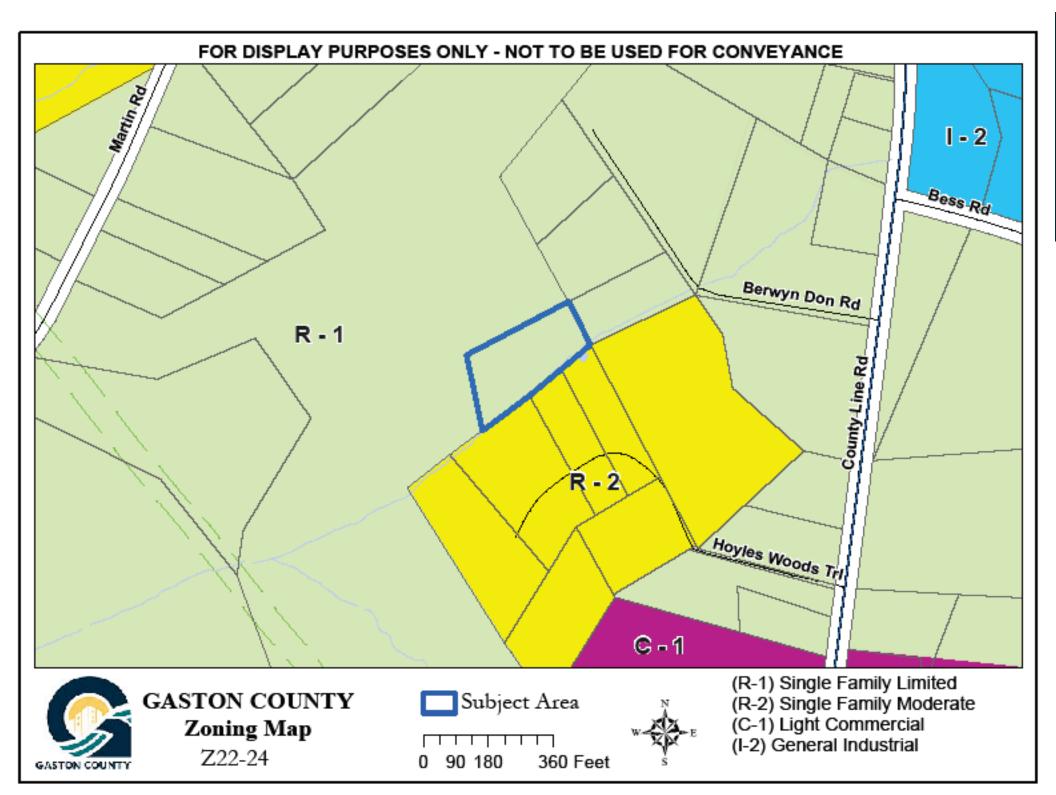

## Z22-24 GENERAL REZONING REQUEST

**Applicant:** Christopher Scott Allen

Owner(s): Christopher Scott Allen

Parcel: 162968

**Location:** Hoyles Woods Trail (Kings Mountain)

**Request:** Rezone from the (R-1) Single Family Limited Zoning District to the (R-2)

Single Family Moderate Zoning District

Z22-24 Subject and Adjacent Properties Map