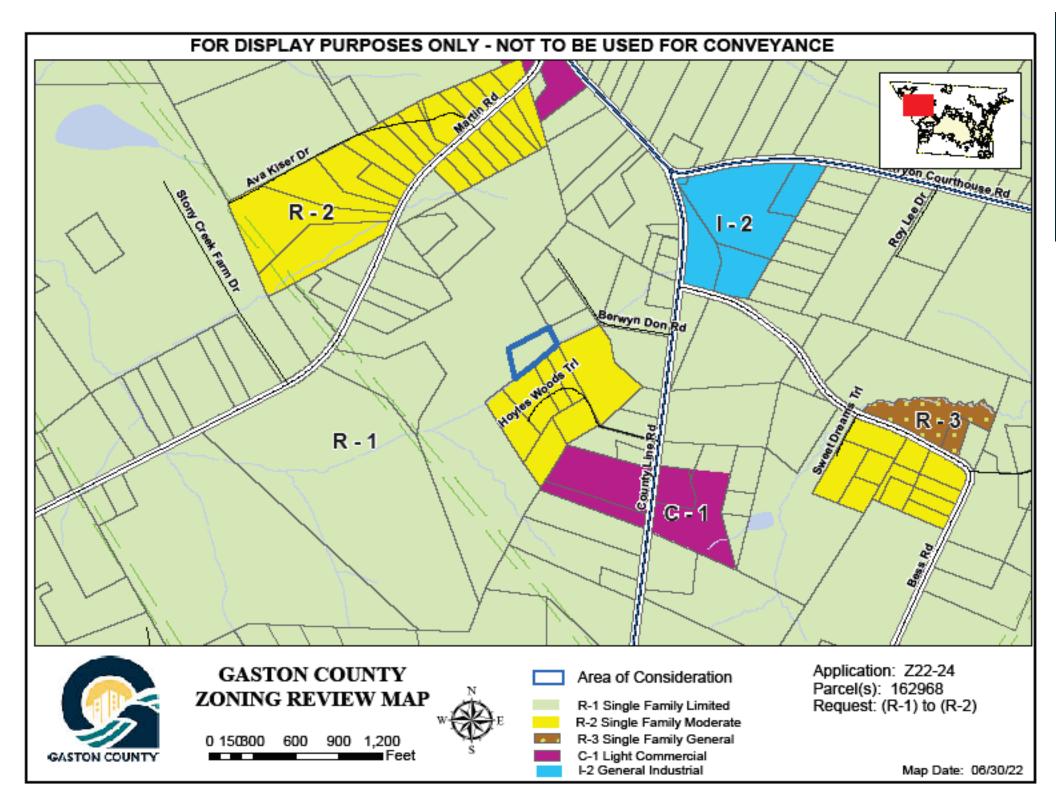

## Z22-24 GENERAL REZONING REQUEST

**Applicant:** Christopher Scott Allen

Owner(s): Christopher Scott Allen

Parcel: 162968

**Location:** Hoyles Woods Trail (Kings Mountain)

**Request:** Rezone from the (R-1) Single Family Limited Zoning District to the (R-2)

Single Family Moderate Zoning District

Z22-24 Subject and Adjacent Properties Map