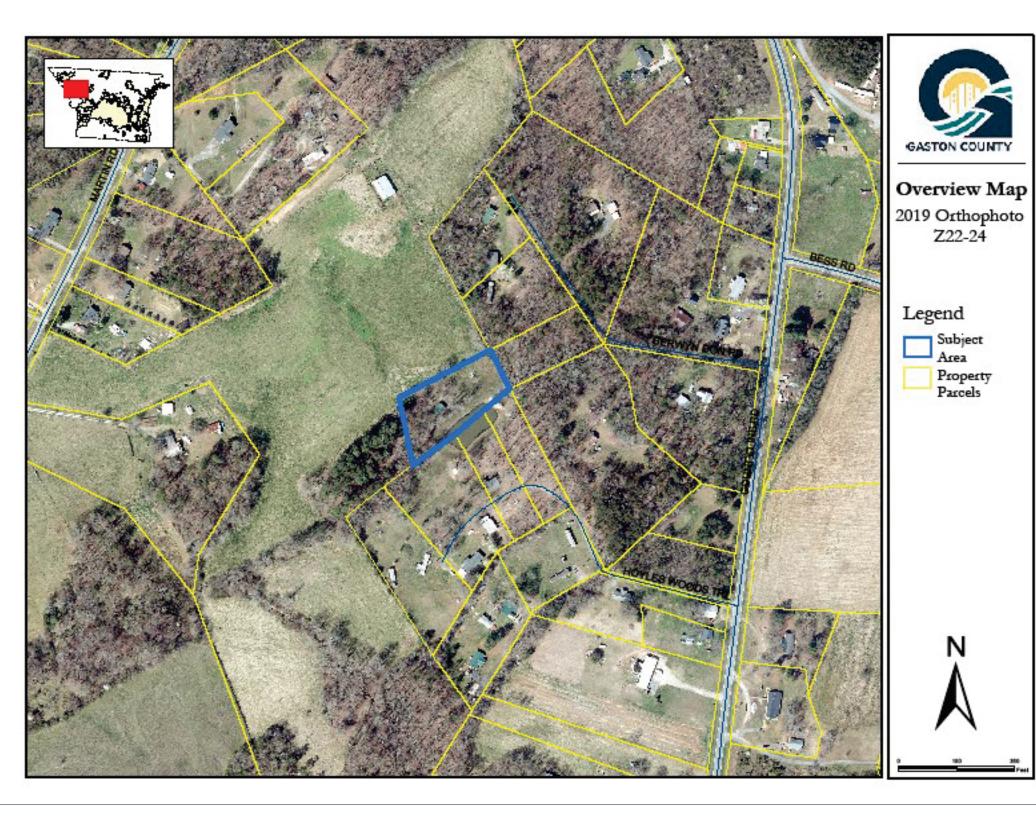

## Z22-24 GENERAL REZONING REQUEST

**Applicant:** Christopher Scott Allen

Owner(s): Christopher Scott Allen

Parcel: 162968

**Location:** Hoyles Woods Trail (Kings Mountain)

**Request:** Rezone from the (R-1) Single Family Limited Zoning District to the (R-2)

Single Family Moderate Zoning District

Z22-24 Subject and Adjacent Properties Map