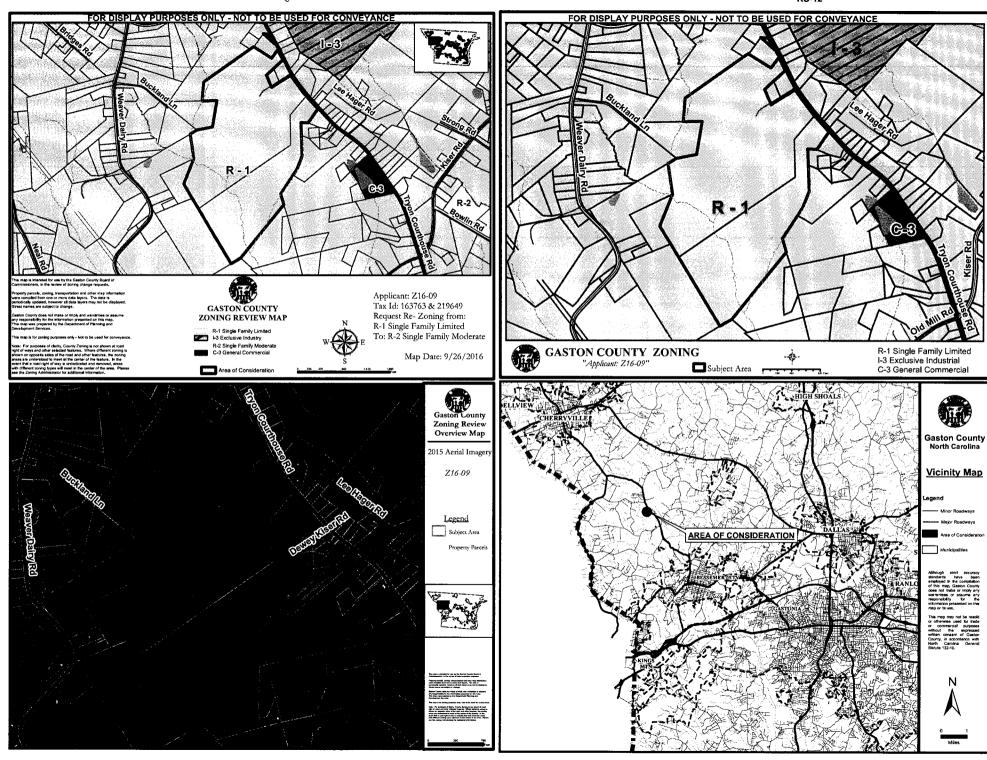

**Tax Parcel Numbers:** 163763 and 219649 **Applicant:** Courthouse Solar, LLC

Owner (s): Michael P. Lingerfelt and Wesley F. Lingerfelt

Property Location: 2180 Tryon Courthouse Road, Bessemer City, NC 28016

Request: To rezone Property Parcels: 163763 and 219649 located at 2180

Tryon Courthouse Road in Bessemer City, NC, totaling 162 acres from (R-1) Single Family Limited Zoning District to the (R2)

Single Family Moderate Zoning District

219649, located at 2180 Tryon Courthouse Road, Bessemer City, NC totaling 162 acres from (R-1) Single Family Limited Zoning District to the (R-2) Single Family Moderate Zoning District, public hearing comment, staff recommendation, and the request is in

### **BACKGROUND**

Chapter 5 of the Unified Development Ordinance requires a public hearing by the Planning Board and Commission, with recommendation by the Planning Board prior to consideration for final action by the Commission. Courthouse Solar, LLC, (Applicant); Property Parcels: 163763 and 219649 from (R-1) Single Family Limited Zoning District to the (R-2) Single Family Moderate Zoning District located on 2180 Tryon Courthouse Road, Bessemer City, NC, as listed in the Gaston County Tax Office. Property consists of 162 acres for rezoning consideration.