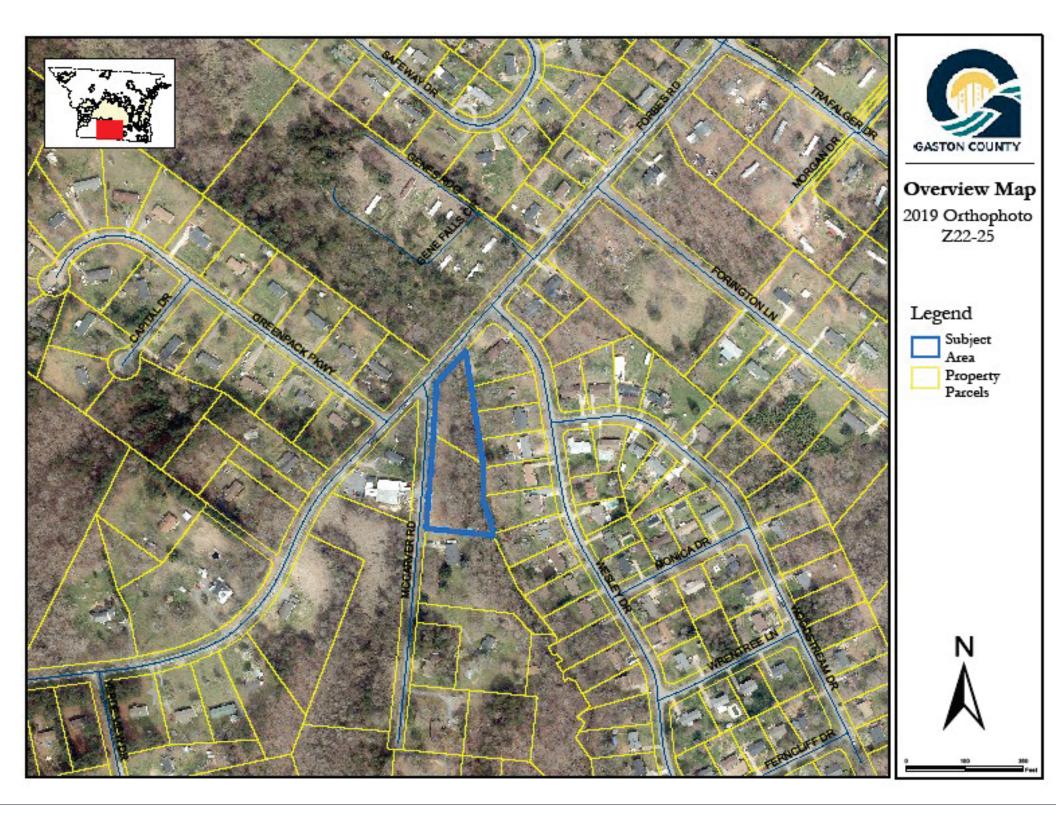

## Z22-25 GENERAL REZONING REQUEST

**Applicant:** Phillip Breedlove

Owner(s): Bradley Ryan Gross, Daniella Deborah Mann

Parcel: 146575 & 146576

Location: 111 McCarver Rd. (Gastonia)

**Request:** Rezone from the (R-1) Single Family Limited Zoning District with (US) Urban Standards Overlay to the (R-2) Single Family Moderate Zoning District with (US) Urban