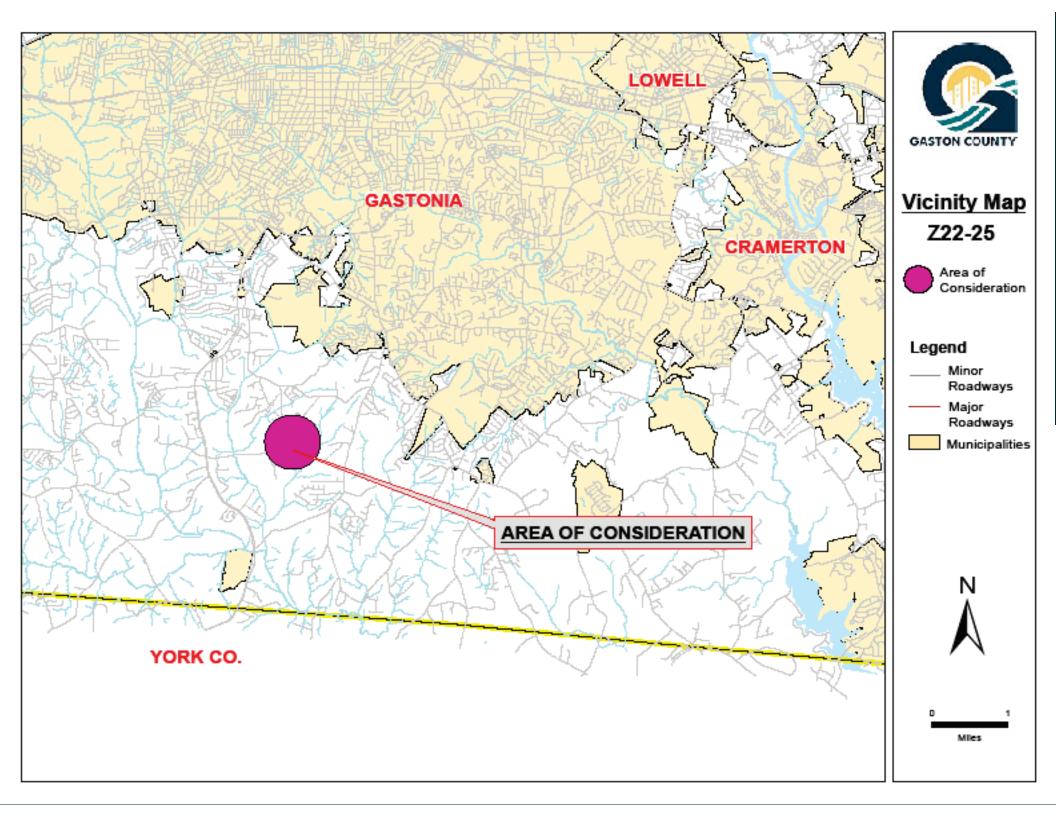

## Z22-25 GENERAL REZONING REQUEST

**Applicant:** Phillip Breedlove

Owner(s): Bradley Ryan Gross, Daniella Deborah Mann

Parcel: 146575 & 146576

Location: 111 McCarver Rd. (Gastonia)

**Request:** Rezone from the (R-1) Single Family Limited Zoning District with (US) Urban Standards Overlay to the (R-2) Single Family Moderate Zoning District with (US) Urban