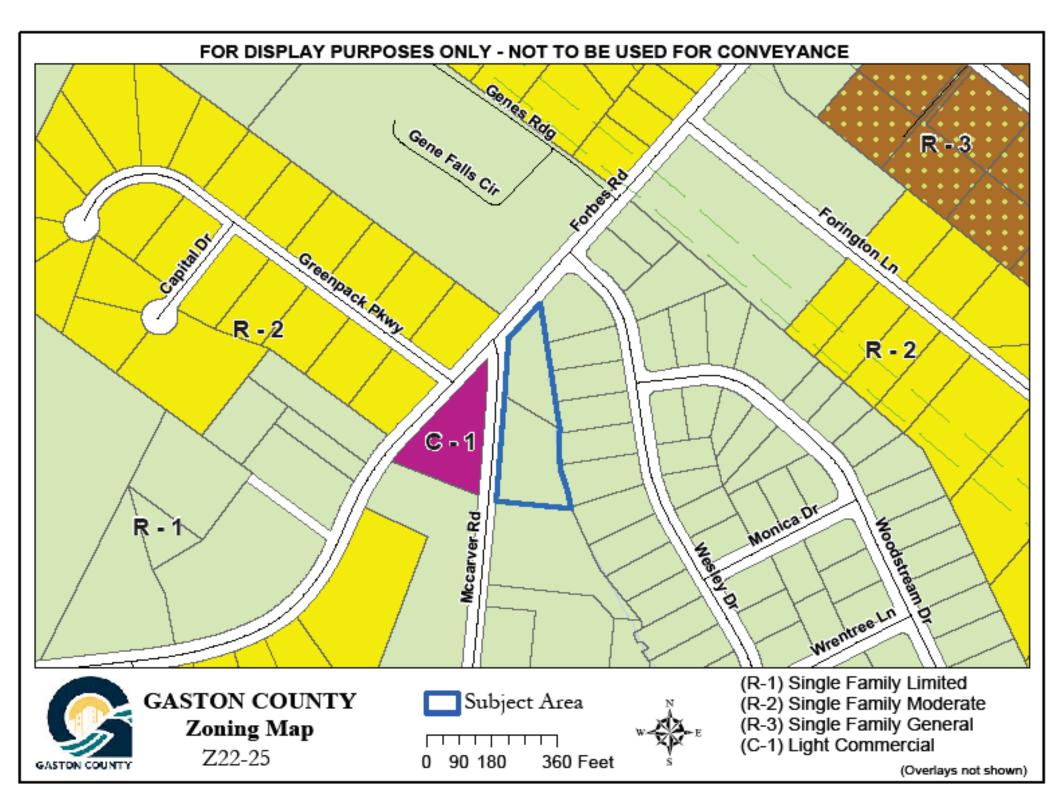

## Z22-25 GENERAL REZONING REQUEST

**Applicant:** Phillip Breedlove

Owner(s): Bradley Ryan Gross, Daniella Deborah Mann

Parcel: 146575 & 146576

Location: 111 McCarver Rd. (Gastonia)

**Request:** Rezone from the (R-1) Single Family Limited Zoning District with (US) Urban Standards Overlay to the (R-2) Single Family Moderate Zoning District with (US) Urban