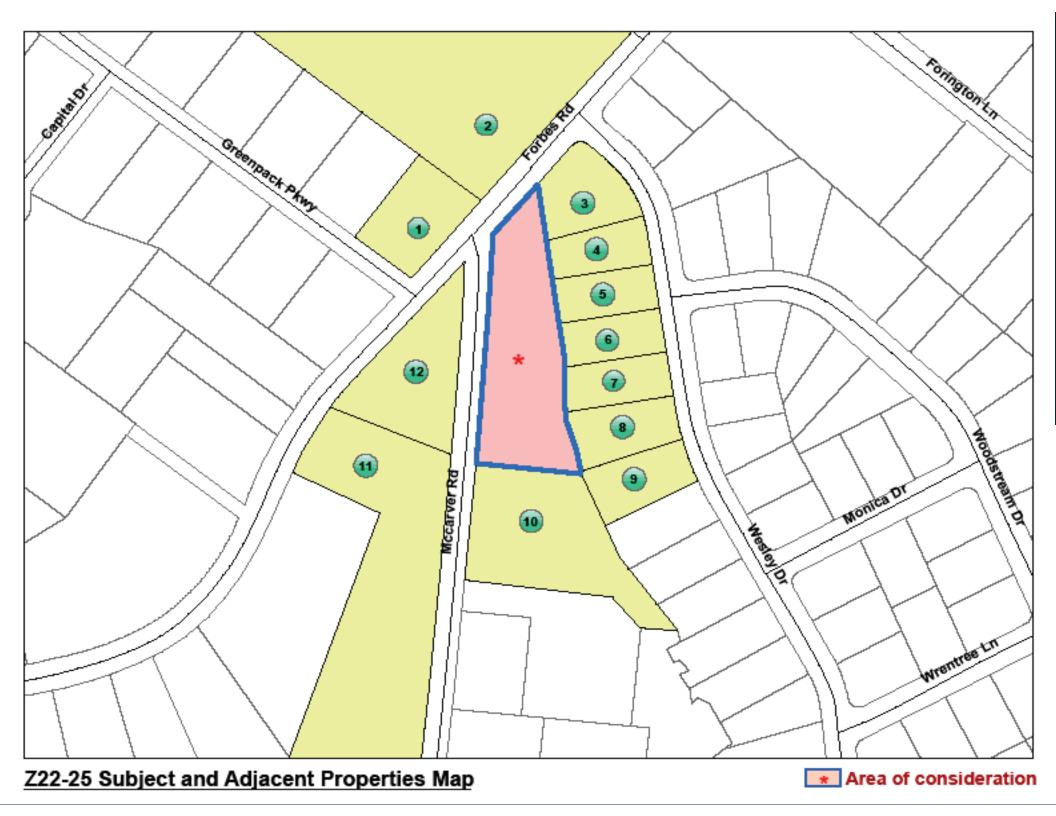

## Z22-25 GENERAL REZONING REQUEST

**Applicant:** Phillip Breedlove

Owner(s): Bradley Ryan Gross, Daniella Deborah Mann

Parcel: 146575 & 146576

Location: 111 McCarver Rd. (Gastonia)

**Request:** Rezone from the (R-1) Single Family Limited Zoning District with (US) Urban Standards Overlay to the (R-2) Single Family Moderate Zoning District with (US) Urban