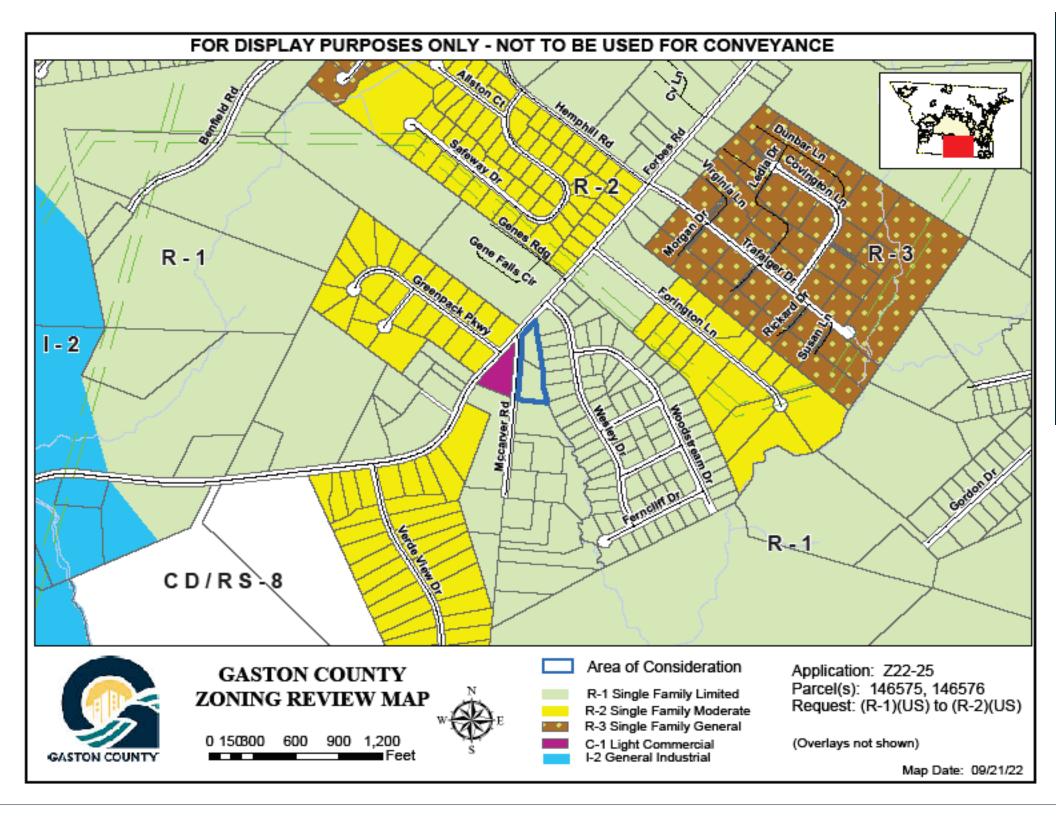

## Z22-25 GENERAL REZONING REQUEST

**Applicant:** Phillip Breedlove

Owner(s): Bradley Ryan Gross, Daniella Deborah Mann

Parcel: 146575 & 146576

Location: 111 McCarver Rd. (Gastonia)

**Request:** Rezone from the (R-1) Single Family Limited Zoning District with (US) Urban Standards Overlay to the (R-2) Single Family Moderate Zoning District with (US) Urban