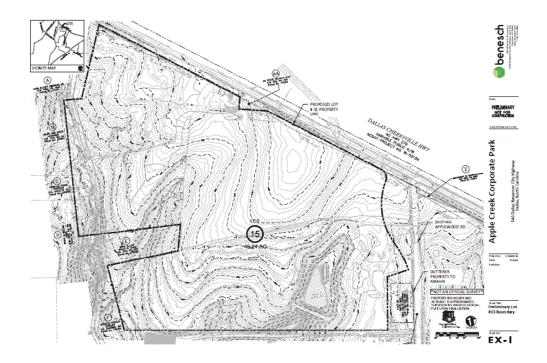

Mr. Hicks advised over the last several years the County studied and then acquired 325 acres behind the Gastonia Technology Park (GTP) for Apple Creek Business Park; is about 75% away through the final design drawing, hopes to have it completed and to bid construction in late Fall and start construction in the Spring; anticipate finishing the front part of the business park by September 2020; staff has been working with a company (code named - Project Raven) from Europe with intentions to build a \$30M facility in the United States, hire about 50 people, pay above-average wages and design the plant to double in size over a period of time; staff worked with the County Manager and BOC on project; there are other opportunities for the company to locate in other states but think the County is in a pretty commanding position.

The County proposes to sell a 49-acre site to the company. He reviewed a map depicting the location and topography of the site as the front part of the business park (north side) and advised the company intends to buy all of Phase 1 – mass graded. The County will move the dirt to a site across the street to create another pad-ready property site (already have a prospect interested in purchasing this site).