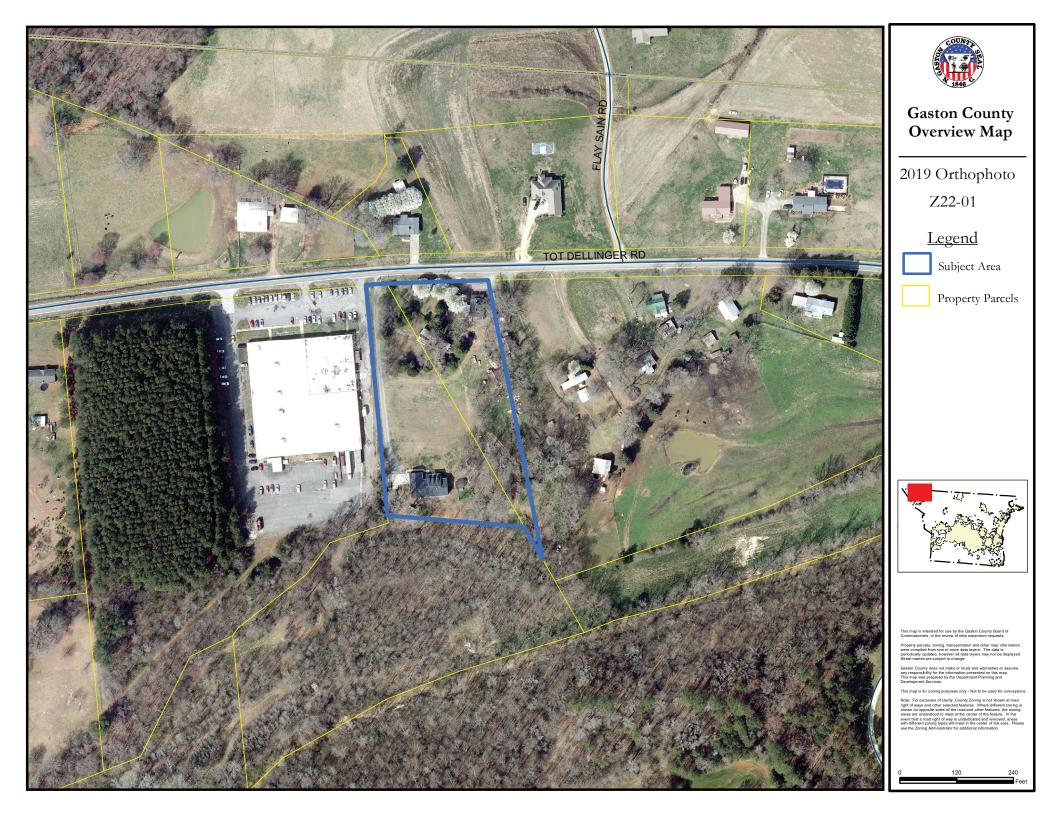

erve Center; Nursery (Garden); Nursing Home, Rest Home; Park; Parking Lot; Recreation Center and Sports Center; Recycling Deposit Station, principal use; Riding Stables; Rodeo/Accessory Rodeo; Stadium; Tower and/or Station, Radio and Television Broadcast; Wood Waste Grinding Operation.

## (5) Existing Use subject to supplemental regulations:

Dwelling, Manufactured Home Class C; Dwelling, Manufactured Home Class D; Manufactured Home Park

### (6) By Conditional Zoning: None

#### (7) By Conditional Zoning with supplemental regulations:

Planned Residential Development (PRD); Planned Unit Development (PUD); Traditional Neighborhood Development (TND)

#### (8) By Special exception: None

#### (9) By Special exception with supplemental regulations:

Family Care Home

R-2 updated 12/13/12









Gaston County does not make or imply and warranties or assume any responsibility for the information presented on this map. This map was prepared by the Department of Planning and Development Services.

This map is for zoning purposes only - Not to be used for conveyance.

Note: For purposes of clarity, County Zoning is not shown at road right of ways and other selected features. Where different zoning is shown on opposite sides of the road and other features, the zoning areas are understood to meet at the center of the feature. In the event that a road right of way is undedicated and removed, areas with different zoning types will meet in the center of the area. Please see the Zoning Administrator for additional information.



R-1 Single Family Limited

R-2 Single Family Moderate I