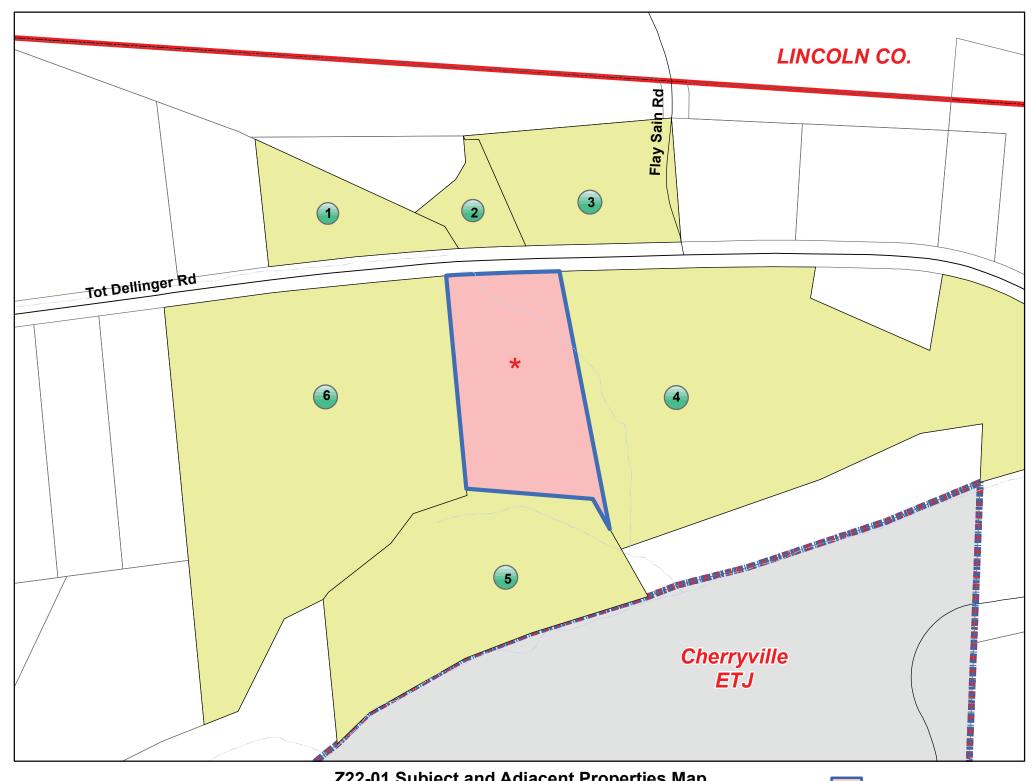

presented on this map. This map was prepared by the Department of Planning and Development Services.

This map is for zoning purposes only - Not to be used for conveyance.

Note: For purposes of clarity, County Zoning is not shown at road right of ways and other selected features. Where different zoning is shown on opposite sides of the road and other features, the zoning areas are understood to meet at the center of the feature. In the event that a road right of way is undedicated and removed, areas with different zoning types will meet in the center of the area. Please see the Zoning Administrator for additional information.



R-1 Single Family Limited

R-2 Single Family Moderate I-2 General Industrial

I-3 Exclusive Industrial



To: (R-2) Single Family Moderate

Map Date: 01/06/2022



## **Z22-01** Owner and Adjacent Property Listing

| NO: | <b>PARCEL</b> | OWNER NAME                     | OWNER NAME 2             | <u>ADDRESS</u>       | <u>CITY</u> | <b>STATE</b> | <u>ZIP</u> |
|-----|---------------|--------------------------------|--------------------------|----------------------|-------------|--------------|------------|
| *   | 157267        | SNEED JOSEPH DAYNE             | SNEED JESSICA BLACK      | 919 TOT DELLINGER RD | CHERRYVILLE | NC           | 28021      |
| *   | 157266        | BLACK WILLIAM DOUGLAS LIFE EST | BLACK RITA S LIFE ESTATE | 913 TOT DELLINGER RD | CHERRYVILLE | NC           | 28021      |
| 1   | 157204        | MOSS KATHY M                   |                          | 952 TOT DELLINGER RD | CHERRYVILLE | NC           | 28021      |
|