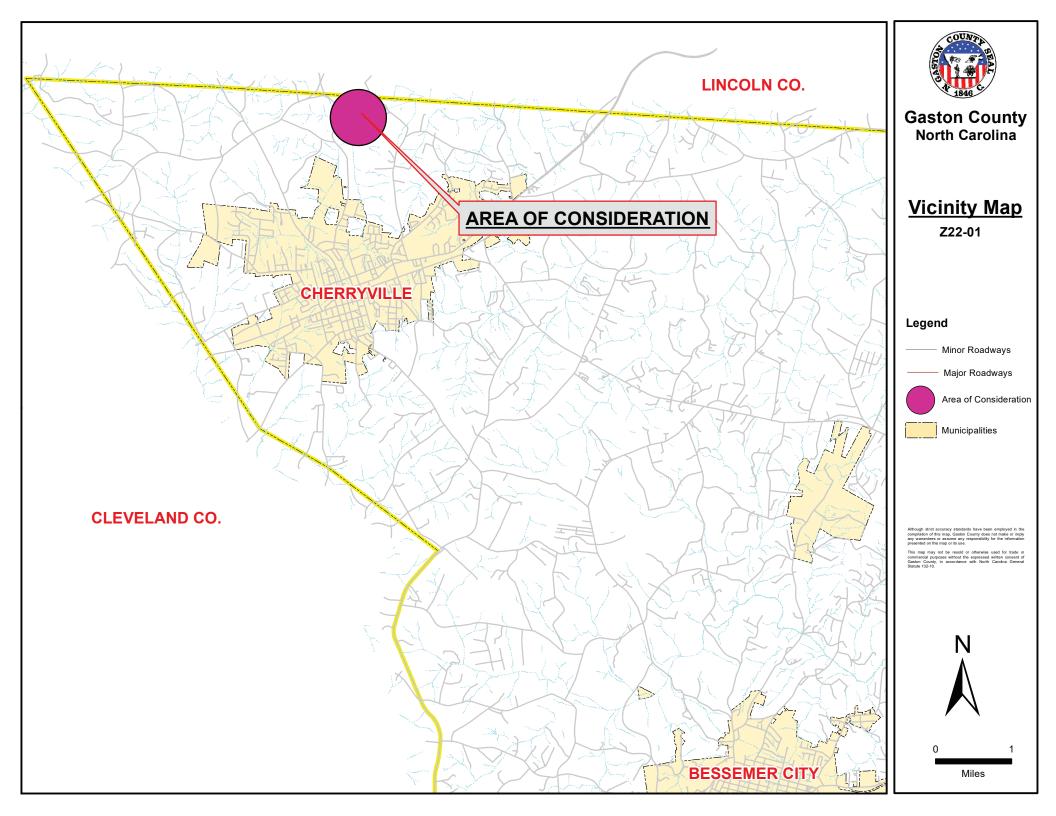

eserve Center; Nursery (Garden); Nursing Home, Rest Home; Park; Parking Lot; Recreation Center and Sports Center; Recycling Deposit Station, principal use; Riding Stables; Rodeo/Accessory Rodeo; Stadium; Tower and/or Station, Radio and Television Broadcast; Wood Waste Grinding Operation.

## (5) Existing Use subject to supplemental regulations:

Dwelling, Manufactured Home Class C; Dwelling, Manufactured Home Class D; Manufactured Home Park

### (6) By Conditional Zoning: None

#### (7) By Conditional Zoning with supplemental regulations:

Planned Residential Development (PRD); Planned Unit Development (PUD); Traditional Neighborhood Development (TND)

#### (8) By Special exception: None

#### (9) By Special exception with supplemental regulations:

Family Care Home

R-2 updated 12/13/12









Gaston County does not make or imply and warranties or assume any responsibility for the information presented on this map. This map was prepared by the Department of Planning and Development Services.

This map is for zoning purposes only - Not to be used for conveyance.

Note: For purposes of clarity, County Zoning is not shown at road right of ways and other selected features. Where different zoning is shown on opposite sides of the road and other features, the zoning areas are understood to meet at the center of the feature. In the event that a road right of way is undedicated and removed, areas with different zoning types will meet in the center of the area. Please see the Zoning Administrator for additional information.



R-1 Single Family Limited

R-2 Single Family Moderate