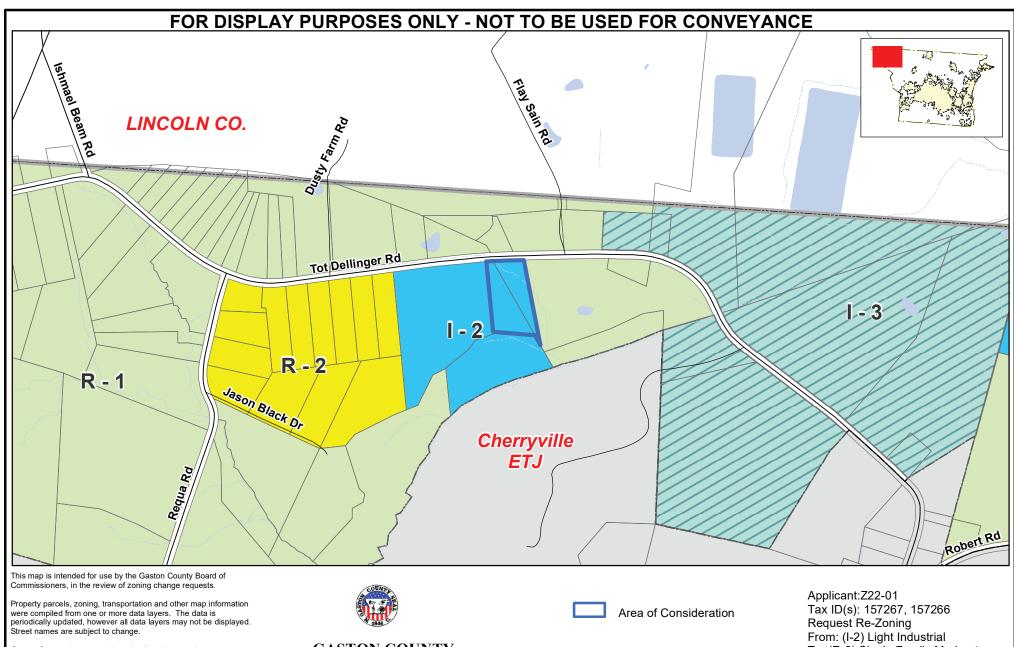

Center; Nursery (Garden); Nursing Home, Rest Home; Park; Parking Lot; Recreation Center and Sports Center; Recycling Deposit Station, principal use; Riding Stables; Rodeo/Accessory Rodeo; Stadium; Tower and/or Station, Radio and Television Broadcast; Wood Waste Grinding Operation.

## (5) Existing Use subject to supplemental regulations:

Dwelling, Manufactured Home Class C; Dwelling, Manufactured Home Class D; Manufactured Home Park

### (6) By Conditional Zoning: None

#### (7) By Conditional Zoning with supplemental regulations:

Planned Residential Development (PRD); Planned Unit Development (PUD); Traditional Neighborhood Development (TND)

#### (8) By Special exception: None

#### (9) By Special exception with supplemental regulations:

Family Care Home

R-2 updated 12/13/12









Gaston County does not make or imply and warranties or assume any responsibility for the information presented on this map. This map was prepared by the Department of Planning and Development Services.

This map is for zoning purposes only - Not to be used for conveyance.

Note: For purposes of clarity, County Zoning is not shown at road right of ways and other selected features. Where different zoning is shown on opposite sides of the road and other features, the zoning areas are understood to meet at the center of the feature. In the event that a road right of way is undedicated and removed, areas with different zoning types will meet in the center of the area. Please see the Zoning Administrator for additional information.



R-1 Single Family Limited

R-2 Single Family Moderate I-2 G