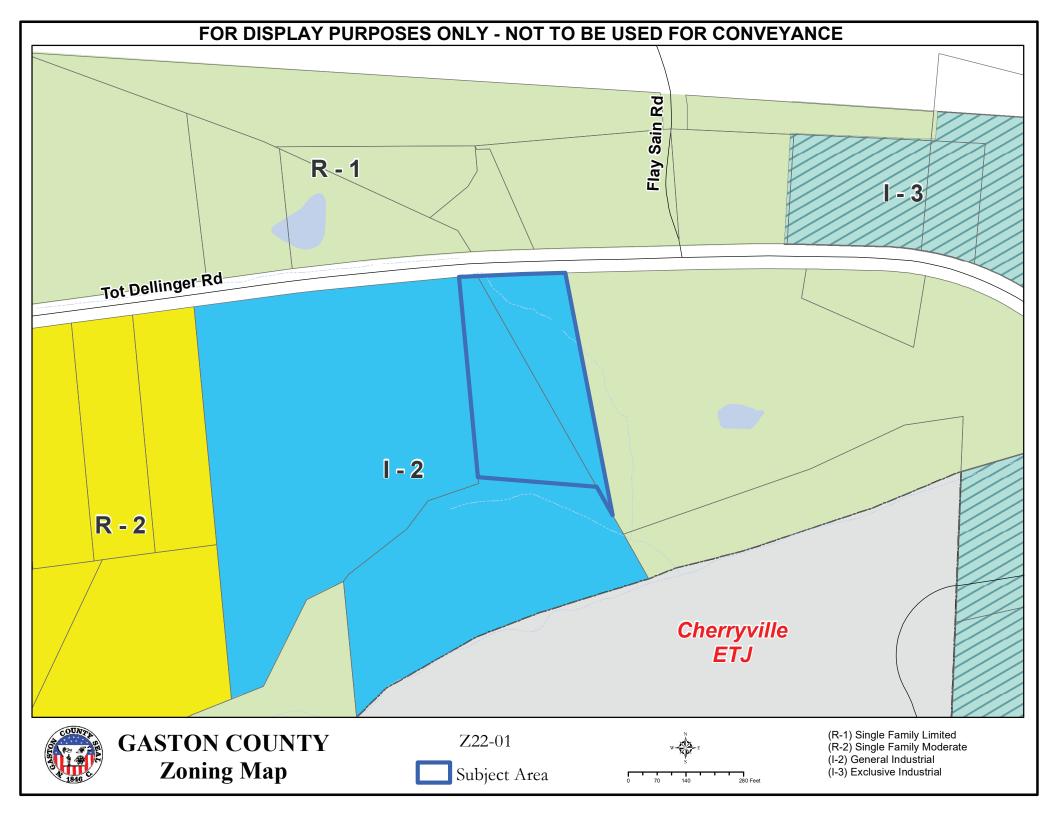

ve Center; Nursery (Garden); Nursing Home, Rest Home; Park; Parking Lot; Recreation Center and Sports Center; Recycling Deposit Station, principal use; Riding Stables; Rodeo/Accessory Rodeo; Stadium; Tower and/or Station, Radio and Television Broadcast; Wood Waste Grinding Operation.

## (5) Existing Use subject to supplemental regulations:

Dwelling, Manufactured Home Class C; Dwelling, Manufactured Home Class D; Manufactured Home Park

### (6) By Conditional Zoning: None

#### (7) By Conditional Zoning with supplemental regulations:

Planned Residential Development (PRD); Planned Unit Development (PUD); Traditional Neighborhood Development (TND)

#### (8) By Special exception: None

#### (9) By Special exception with supplemental regulations:

Family Care Home

R-2 updated 12/13/12









Gaston County does not make or imply and warranties or assume any responsibility for the information presented on this map. This map was prepared by the Department of Planning and Development Services.

This map is for zoning purposes only - Not to be used for conveyance.

Note: For purposes of clarity, County Zoning is not shown at road right of ways and other selected features. Where different zoning is shown on opposite sides of the road and other features, the zoning areas are understood to meet at the center of the feature. In the event that a road right of way is undedicated and removed, areas with different zoning types will meet in the center of the area. Please see the Zoning Administrator for additional information.



R-1 Single Family Limited

R-2 Single Family Moderate I-2