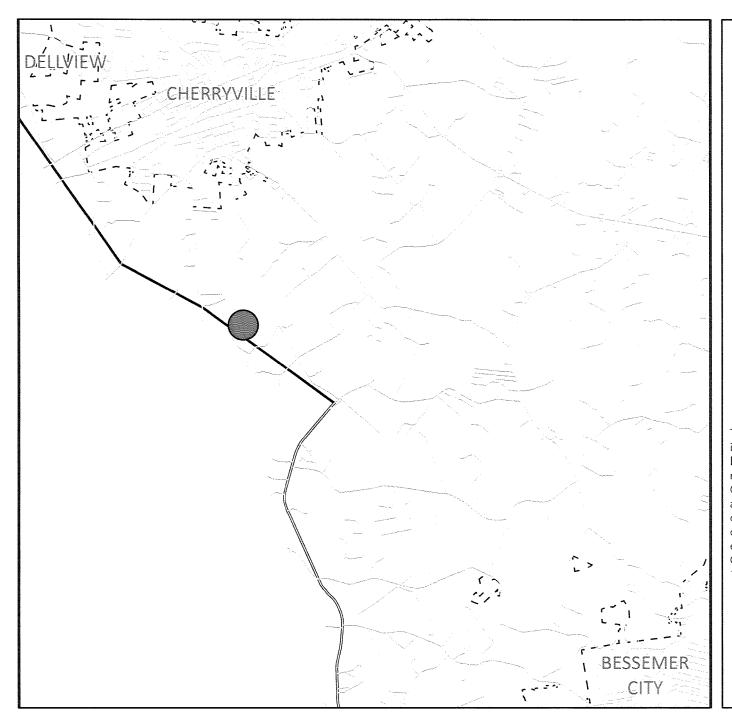

Tax Parcel Number(s):

308225

Applicant(s):

Joshua Wesley Pierce Joshua Wesley Pierce

Owner(s): Property Location:

Jakie Black Rd., Cherryville

Request:

Rezone from the (R-1) Single Family Limited Zoning District to the

(R-2) Single Family Moderate Zoning District

public hearing comments are on file in the Commission Clerk's Office as a part of the minutes of the meeting; and,

WHEREAS, the Planning Board recommended approval of the request for parcel 308225, located on Jakie Black Rd., Cherryville, NC, to be rezoned from the (R-1) Single Family Limited Zoning District to the (R-2) Single Family Moderate Zoning District on July 1, 2024, based on: staff recommendation; and the request is reasonable and in the public interest and is consistent with the goals of the Comprehensive Land Use Plan as it will keep the parcel residential in nature and maintain the rural "feel" of the community, as envisioned by the Rural Gaston area of the Comprehensive Land Use Plan.