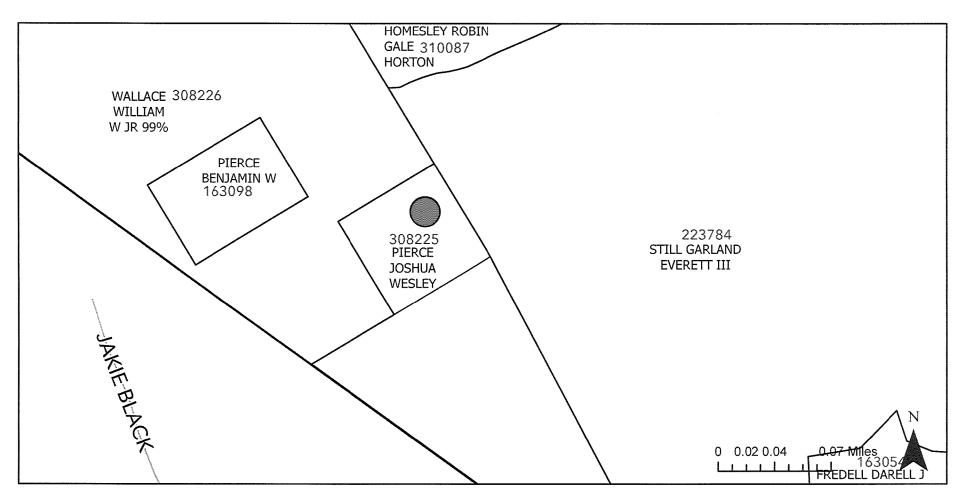

Tax Parcel Number(s):

308225

Applicant(s):

Joshua Wesley Pierce Joshua Wesley Pierce

Owner(s): Property Location:

Jakie Black Rd., Cherryville

Request:

Rezone from the (R-1) Single Family Limited Zoning District to the

# GASTON COUNTY REZONING APPLICATION (REZ-24-04-02-00177) STAFF REPORT

| APPLICATION SUMMARY                                    |                                                                            |
|--------------------------------------------------------|----------------------------------------------------------------------------|
| Request:                                               |                                                                            |
| To rezone the property from the (R-1) Single District. | -Family Limited Zoning District to the (R-2) Single-Family Moderate Zoning |
| Applicant(s):                                          | Property Owner(s):                                                         |
| Joshua Wesley Pierce                                   | Joshua Wesley Pierce                                                       |
| Parcel Identification (PID):                           | Property Location:                                                         |
| 308225                                                 | Jakie Black Road                                                           |
| Total Property Acreage:                                | Acreage for Map Change:                                                    |
| 2 acres                                                | 2 acres                                                                    |
| Current Zoning:                                        | Proposed Zoning:                                                           |
| (R-1) Single-Family Limited                            | (R-2) Single-Family Moderate                                               |
| Existing Land Use:                                     | Proposed Land Use:                                                         |
| Vacant                                                 | Residential                                                                |