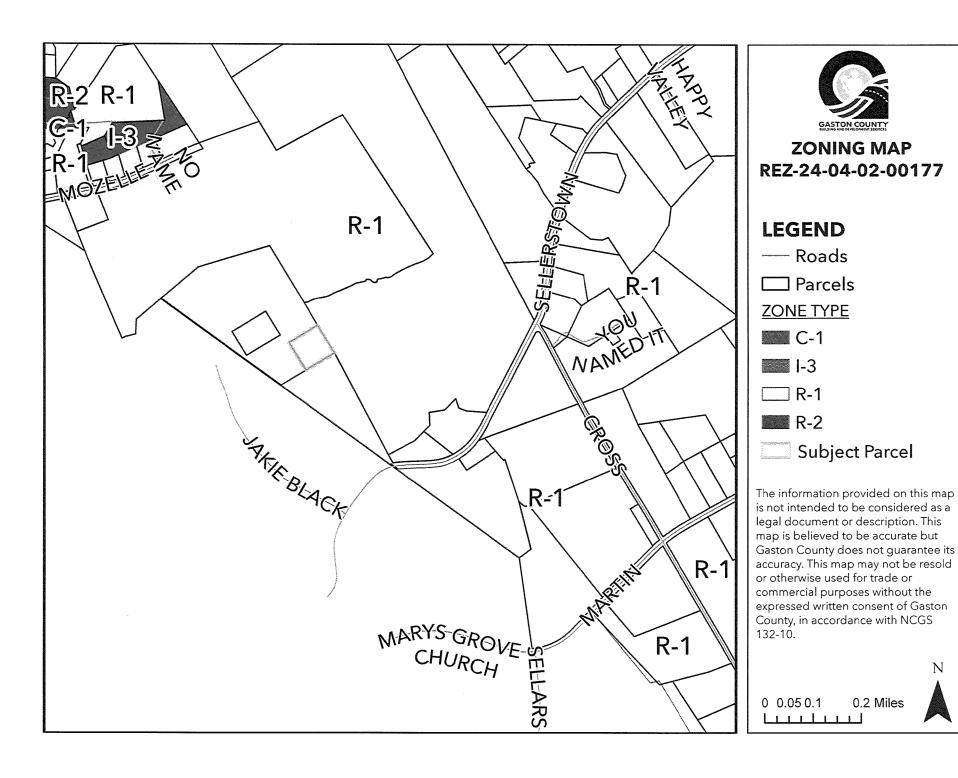

Tax Parcel Number(s):

308225

Applicant(s):

Joshua Wesley Pierce Joshua Wesley Pierce

Owner(s): Property Location:

Jakie Black Rd., Cherryville

Request:

Rezone from the (R-1) Single Family Limited Zoning District to the

(R-2) Single Family Moderate Zoning District

public hearing comments are on file in the Commission Clerk's Office as a part of the minutes of the meeting; and,

WHEREAS, the Planning Board recommended approval of the request for parcel 308225, located on Jakie Black Rd., Cherryville, NC, to be rezoned from the (R-1) Single Family Limited Zoning District to the (R-2) Single Family Moderate Zoning District on July 1, 2024, based on: staff recommendation; and the request is reasonable and in the public interest and is consistent with the goals of the Comprehensive Land Use Plan as it will keep the parcel residential in nature and maintain the rural "feel" of the community, as envisioned by the Rural Gaston area of the Comprehensive Land Use Plan.

# GASTON COUNTY REZONING APPLICATION (REZ-24-04-02-00177) STAFF REPORT

| APPLICATION SUMMARY                                    |                                                                            |
|--------------------------------------------------------|----------------------------------------------------------------------------|
| Request:                                               |                                                                            |
| To rezone the property from the (R-1) Single District. | -Family Limited Zoning District to the (R-2) Single-Family Moderate Zoning |
| Applicant(s):                                          | Property Owner(s):                                                         |
| Joshua Wesley Pierce                                   | Joshua Wesley Pierce                                                       |
| Parcel Identification (PID):                           | Property Location:                                                         |
| 308225                                                 | Jakie Black Road                                                           |
| Total Property Acreage:                                | Acreage for Map Change:                                                    |
| 2 acres                                                | 2 acres                                                                    |
| Current Zoning:                                        | Proposed Zoning:                                                           |
| (R-1) Single-Family Limited                            | (R-2) Single-Family Moderate                                               |
| Existing Land Use:                                     | Proposed Land Use:                                                         |
| Vacant                                                 | Residential                                                                |