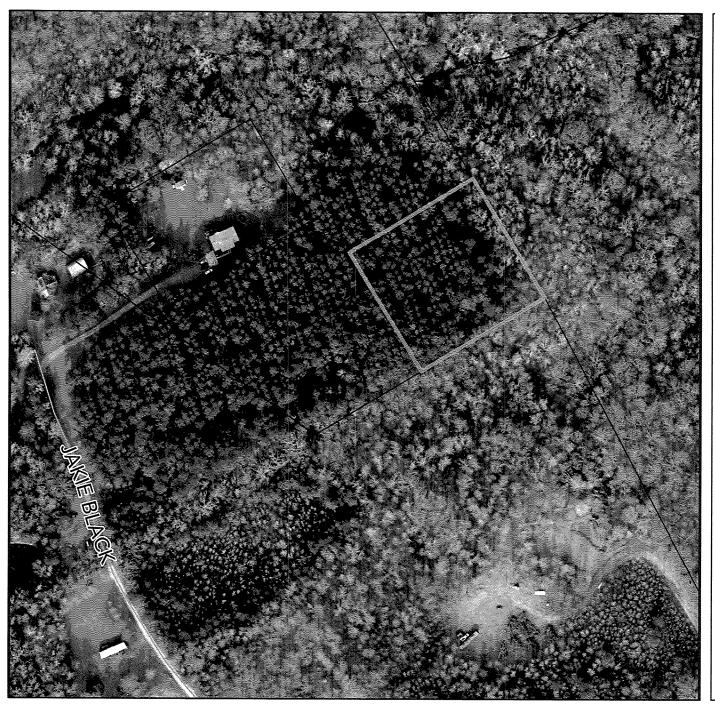

# GASTON COUNTY REZONING APPLICATION (REZ-24-04-02-00177) STAFF REPORT

| APPLICATION SUMMARY                                    |                                                                            |
|--------------------------------------------------------|----------------------------------------------------------------------------|
| Request:                                               |                                                                            |
| To rezone the property from the (R-1) Single District. | -Family Limited Zoning District to the (R-2) Single-Family Moderate Zoning |
| Applicant(s):                                          | Property Owner(s):                                                         |
| Joshua Wesley Pierce                                   | Joshua Wesley Pierce                                                       |
| Parcel Identification (PID):                           | Property Location:                                                         |
| 308225                                                 | Jakie Black Road                                                           |
| Total Property Acreage:                                | Acreage for Map Change:                                                    |
| 2 acres                                                | 2 acres                                                                    |
| Current Zoning:                                        | Proposed Zoning:                                                           |
| (R-1) Single-Family Limited                            | (R-2) Single-Family Moderate                                               |
| Existing Land Use:                                     | Proposed Land Use:                                                         |
| Vacant                                                 | Residential                                                                |