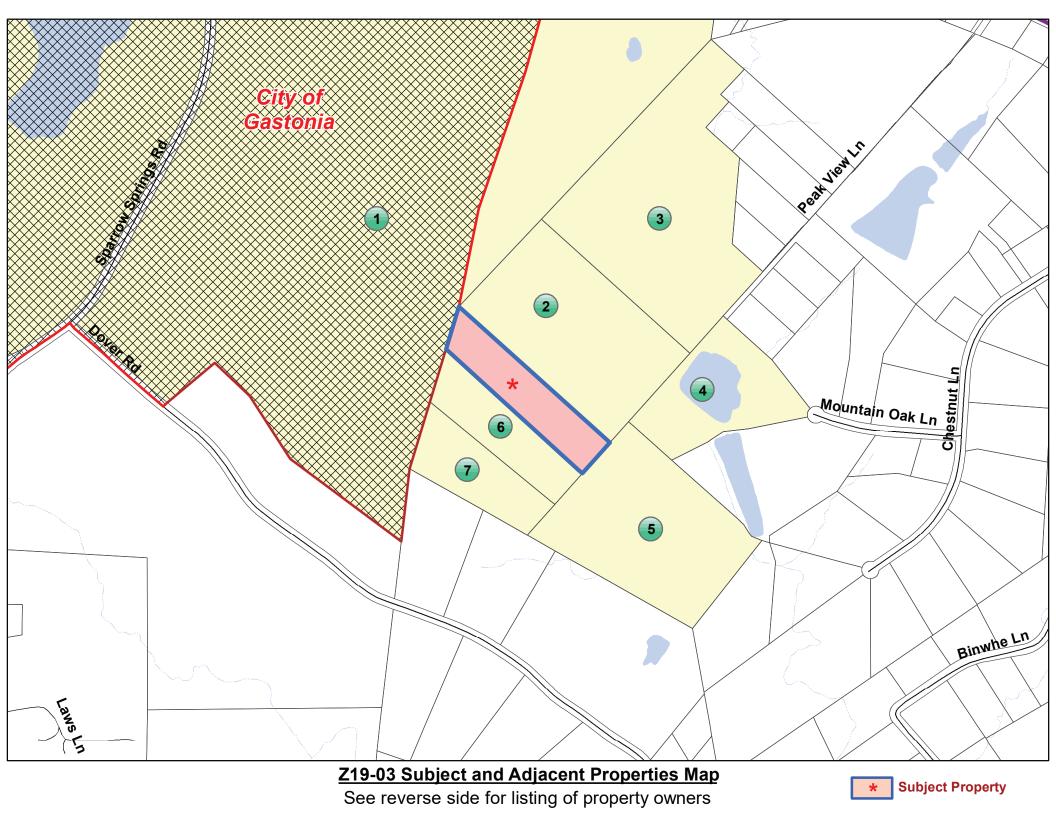

# **Information Attached**

Rezoning application; zoning district uses (current and proposed); vicinity map, aerial map, zoning/subject area maps, and adjacent property map with property owner list.