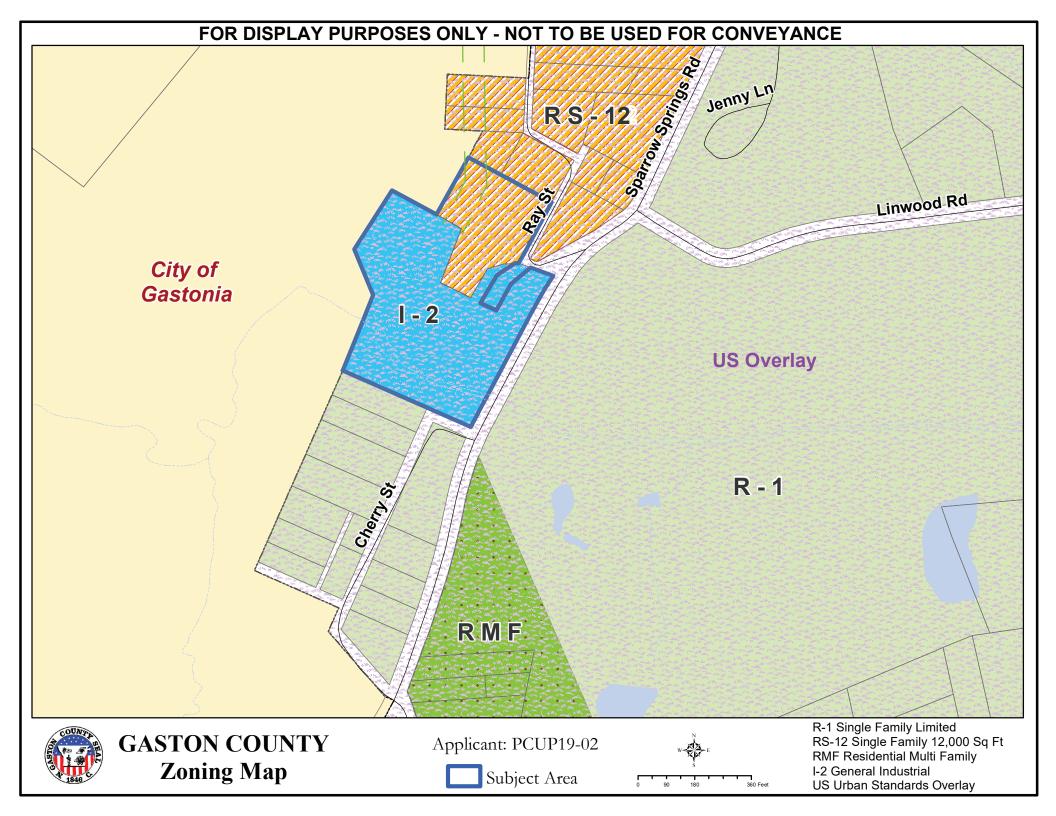

General Area Zoning District(s): (R-1) Single Family Limited, (R-2) Single Family Moderate, (R-3) Single Family

General, (C-1) Light Commercial, (C-3) General Commercial

#### **Current Zoning District:**

**(R-1) Single Family Limited** – The purpose of this district is to accommodate single family site built and modular construction. The minimum lot size allowed in this district will be dependent on the provision of public or community water and sewer facilities. Although areas may be served with such utilities, most of these areas are located beyond existing or anticipated utility service coverage areas. The minimum lot size for residential uses in this district is therefore larger than in other residential zoning districts.

## **Proposed Zoning District:**

**(R-2) Single Family Moderate** – The purpose of this district is to accommodate single family site built and modular construction and double-wide manufactured home placement. The minimum lot size allowed in this district will be dependent on the provision of public or community water and sewer facilities. Although areas may be served with such utilities, most of these areas are located beyond existing or anticipated utility service coverage areas. The minimum lot size for residential uses in this district is therefore larger than in other residential zoning districts.