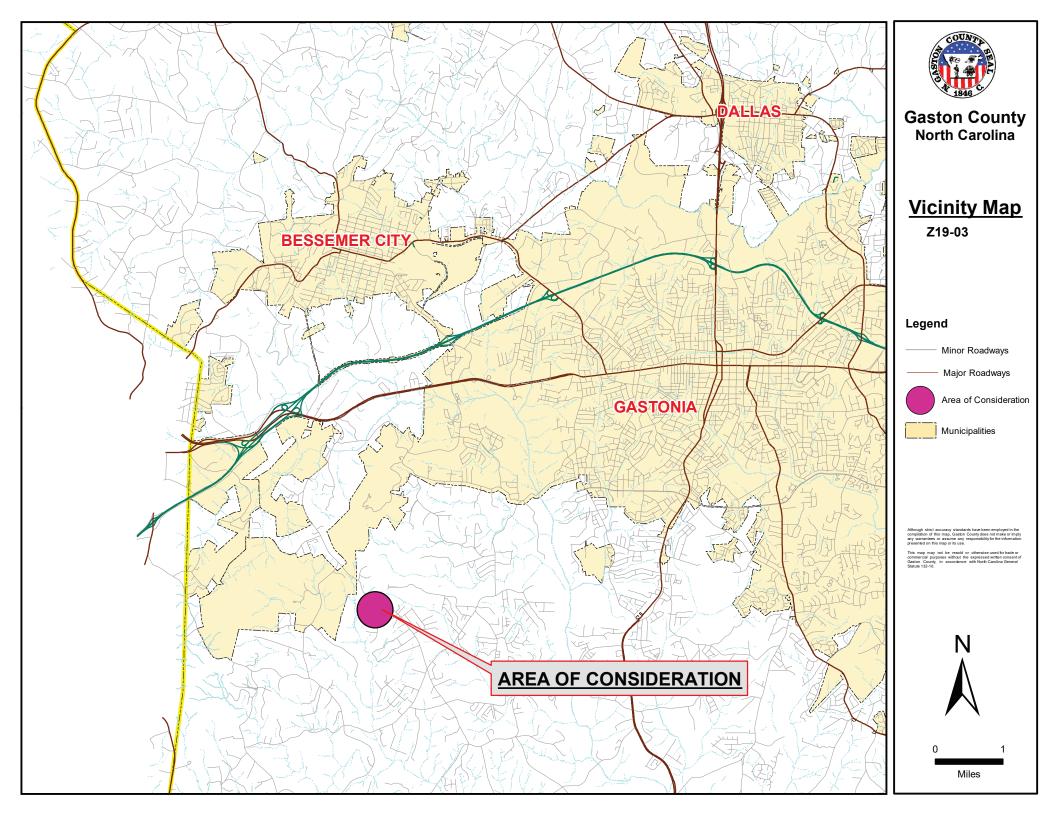

#### **Site Information and Description of Area**

General Location: Peak View Ln., Gastonia, NC

Parcel ID(s): 219414
Total Property Acreage: 6.11 acres
Acreage for Map Change: 6.11 acres

Current Zoning District(s): (R-1) Single Family Limited

General Area Zoning District(s): (R-1) Single Family Limited, (R-2) Single Family Moderate, (R-3) Single Family

General, (C-1) Light Commercial, (C-3) General Commercial