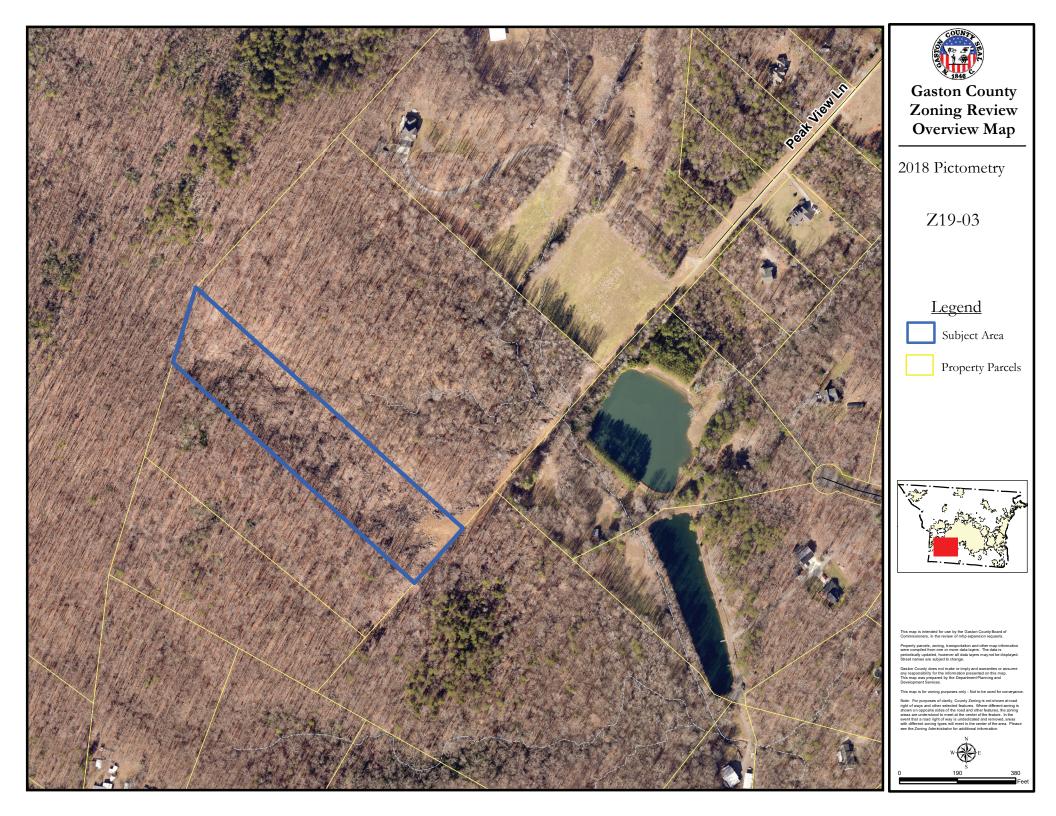

#### **Site Information and Description of Area**

General Location: Peak View Ln., Gastonia, NC

Parcel ID(s): 219414
Total Property Acreage: 6.11 acres
Acreage for Map Change: 6.11 acres

Current Zoning District(s): (R-1) Single Family Limited