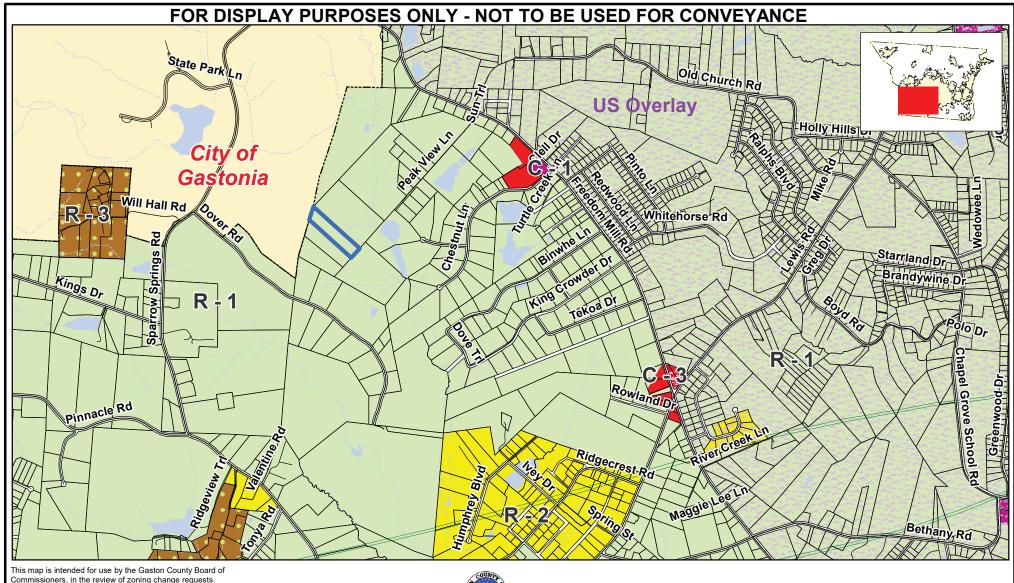

General Area Zoning District(s): (R-1) Single Family Limited, (R-2) Single Family Moderate, (R-3) Single Family

General, (C-1) Light Commercial, (C-3) General Commercial

#### **Comprehensive Land Use Plan (Small Area District)**

Area 5: Scenic Gaston / Southwest Gaston (Crowders Mountain State Park, Gastonia, and surrounding area)
Key issues for citizens in this area include preservation of open space; road improvements and better connectivity to other areas of the County; preservation of existing conditions while allowing low to moderate growth; repurpose vacant buildings and facilities for new economic opportunities; and, increased commercial opportunities along existing major thoroughfares.

Comprehensive Plan Future Land Use: Rural

It is staff's opinion that the request *is consistent* with the Comprehensive Land Use Plan. The proposed use, as presented to staff by the applicant, is in harmony with the Rural Land Use designation which emphasizes open space as well as, the placement of residential homes located on large lots and set back from the roads they front upon..