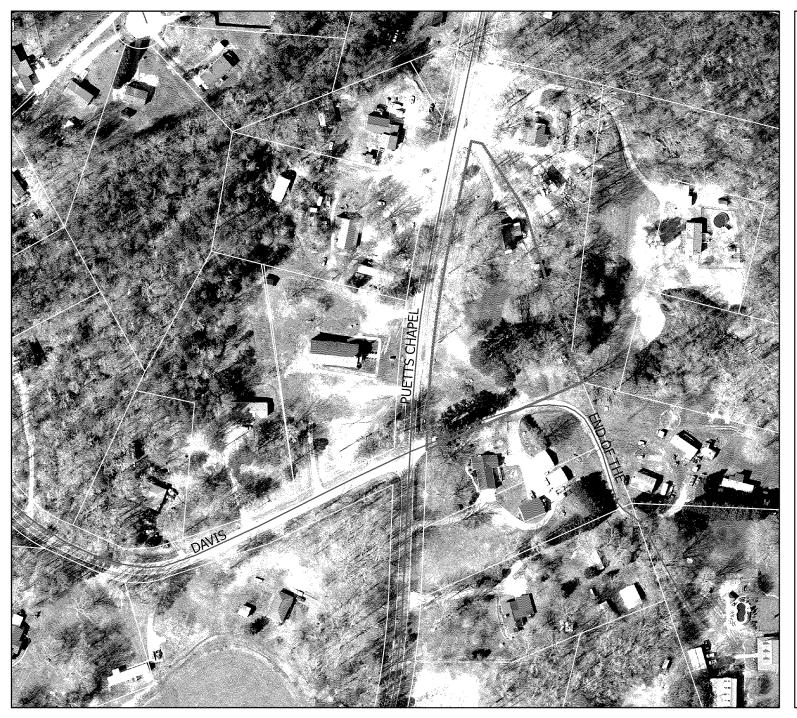

#### Prepared By: Jamie Mendoza Kanburoglu, Long Range Planner

This property is in a predominantly residential area. (R-1), (R-2) and (R-3) zoned parcels as well as a mix of housing types can be found all along Puetts Chapel Road. The applicant is in the process of subdividing this lot which is why they are rezoning only part of the parcel. The parent parcel will remain (R-1).