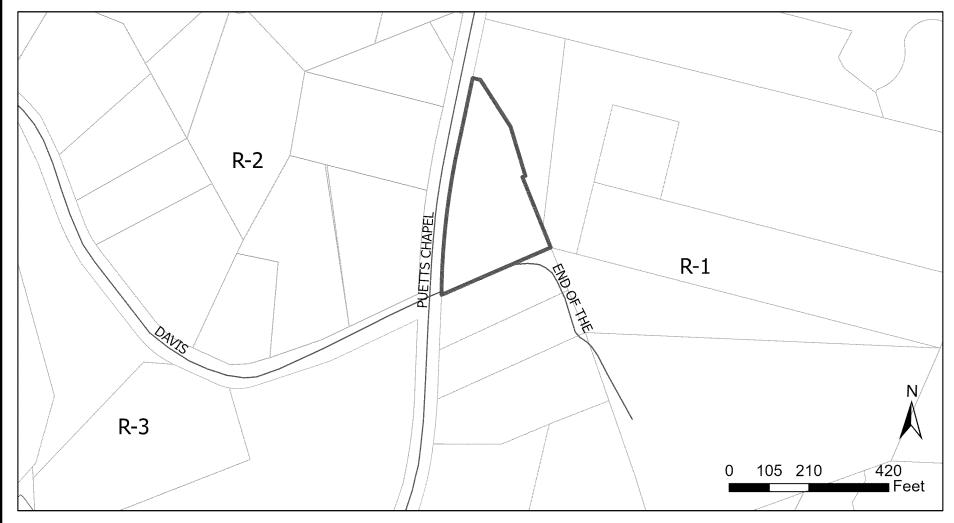

#### STAFF REPORT

APPLICATION SUMMARY Request: To rezone the property from the (R-1) Single Family Limited Zoning District to the (R-2) Single Family Moderate Zoning District. **Property Owner(s):** Applicant(s): Boyd and Aleta West Boyd and Aleta West Parcel Identification (PID): **Property Location:** 218666 Puetts Chapel Road and End of the Trail **Total Property Acreage:** Acreage for Map Change: 2.11 acres 1.19 acres **Current Zoning: Proposed Zoning:** 

#### Prepared By: Jamie Mendoza Kanburoglu, Long Range Planner

This property is in a predominantly residential area. (R-1), (R-2) and (R-3) zoned parcels as well as a mix of housing types can be found all along Puetts Chapel Road. The applicant is in the process of subdividing this lot which is why they are rezoning only part of the parcel. The parent parcel will remain (R-1).