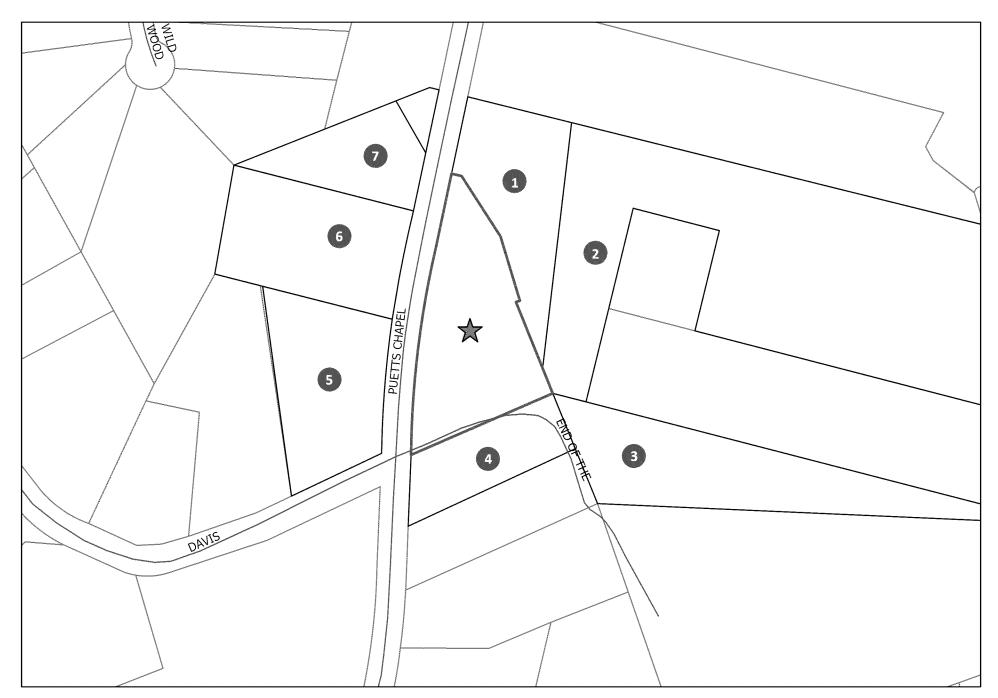

Tax Parcel Number(s):

218666

Applicant(s):

Boyd & Aleta West

Owner(s):

Boyd Dean West Jr. and Aleta Sylvia West

Property Location:

105 End of the Trail

Request:

Rezone Parcel 218666 from the (R-1) Single Family Limited Zoning District to the (R-2) Single Family Moderate Zoning

District

public hearing comments are on file in the Commission Clerk's Office as a part of the minutes of the meeting; and,

#### STAFF REPORT

APPLICATION SUMMARY Request: To rezone the property from the (R-1) Single Family Limited Zoning District to the (R-2) Single Family Moderate Zoning District. **Property Owner(s):** Applicant(s): Boyd and Aleta West Boyd and Aleta West Parcel Identification (PID): **Property Location:** 218666 Puetts Chapel Road and End of the Trail **Total Property Acreage:** Acreage for Map Change: 2.11 acres 1.19 acres **Current Zoning: Proposed Zoning:** 

#### **Road Maintenance:**

Puetts Chapel (North Carolina Department of Transportation) and End of the Trail (Private)

#### Prepared By: Jamie Mendoza Kanburoglu, Long Range Planner

This property is in a predominantly residential area. (R-1), (R-2) and (R-3) zoned parcels as well as a mix of housing types can be found all along Puetts Chapel Road. The applicant is in the process of subdividing this lot which is why they are rezoning only part of the parcel. The parent parcel will remain (R-1).