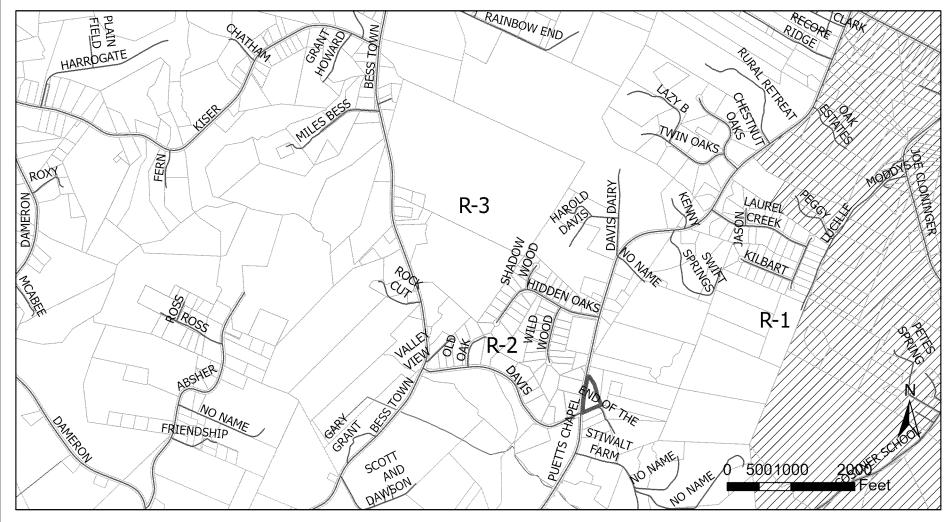

#### STAFF REPORT

APPLICATION SUMMARY Request: To rezone the property from the (R-1) Single Family Limited Zoning District to the (R-2) Single Family Moderate Zoning District. **Property Owner(s):** Applicant(s): Boyd and Aleta West Boyd and Aleta West Parcel Identification (PID): **Property Location:** 218666 Puetts Chapel Road and End of the Trail **Total Property Acreage:** Acreage for Map Change: 2.11 acres 1.19 acres **Current Zoning: Proposed Zoning:** 

#### Area 2: North 321 Gaston

(R-1) Single Family Limited

**Existing Land Use:** 

Vacant and Residential

Key issues for citizens in this area include: preservation of open space, road improvements and better connectivity to other areas of the County and throughout the region, more transportation alternatives, preservation of agriculture and maintaining the rural "feel" of the community, steer development towards existing infrastructure and areas immediately surrounding towns and cities

#### **Road Maintenance:**

Puetts Chapel (North Carolina Department of Transportation) and End of the Trail (Private)

#### Prepared By: Jamie Mendoza Kanburoglu, Long Range Planner

This property is in a predominantly residential area. (R-1), (R-2) and (R-3) zoned parcels as well as a mix of housing types can be found all along Puetts Chapel Road. The applicant is in the process of subdividing this lot which is why they are rezoning only part of the parcel. The parent parcel will remain (R-1).