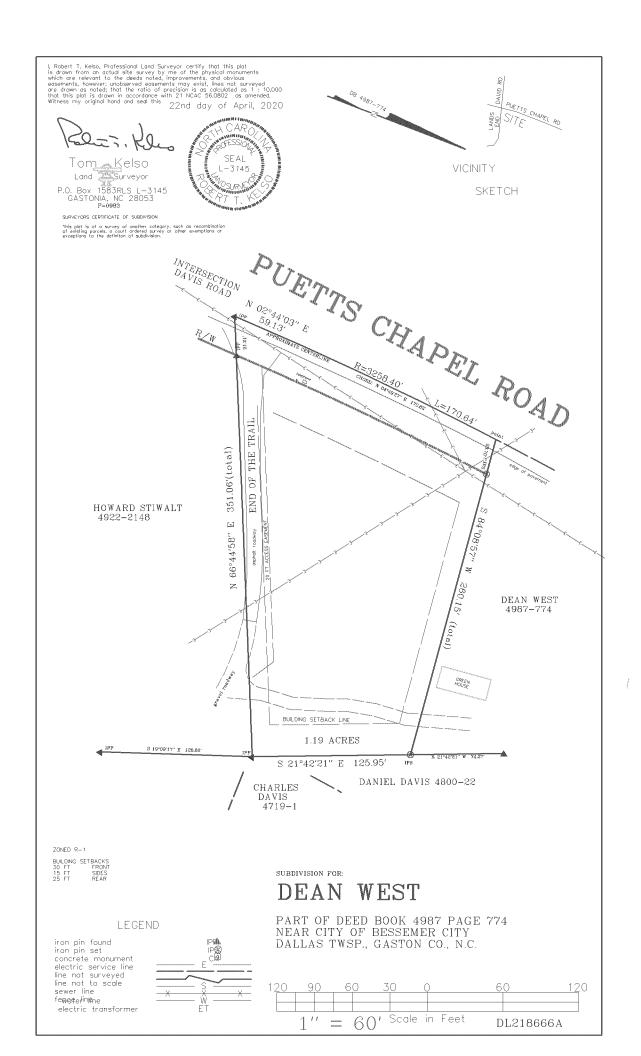

#### STAFF REPORT

APPLICATION SUMMARY Request: To rezone the property from the (R-1) Single Family Limited Zoning District to the (R-2) Single Family Moderate Zoning District. **Property Owner(s):** Applicant(s): Boyd and Aleta West Boyd and Aleta West Parcel Identification (PID): **Property Location:** 218666 Puetts Chapel Road and End of the Trail **Total Property Acreage:** Acreage for Map Change: 2.11 acres 1.19 acres **Current Zoning: Proposed Zoning:** 

#### **Road Maintenance:**

Puetts Chapel (North Carolina Department of Transportation) and End of the Trail (Private)

#### Prepared By: Jamie Mendoza Kanburoglu, Long Range Planner

This property is in a predominantly residential area. (R-1), (R-2) and (R-3) zoned parcels as well as a mix of housing types can be found all along Puetts Chapel Road. The applicant is in the process of subdividing this lot which is why they are rezoning only part of the parcel. The parent parcel will remain (R-1).