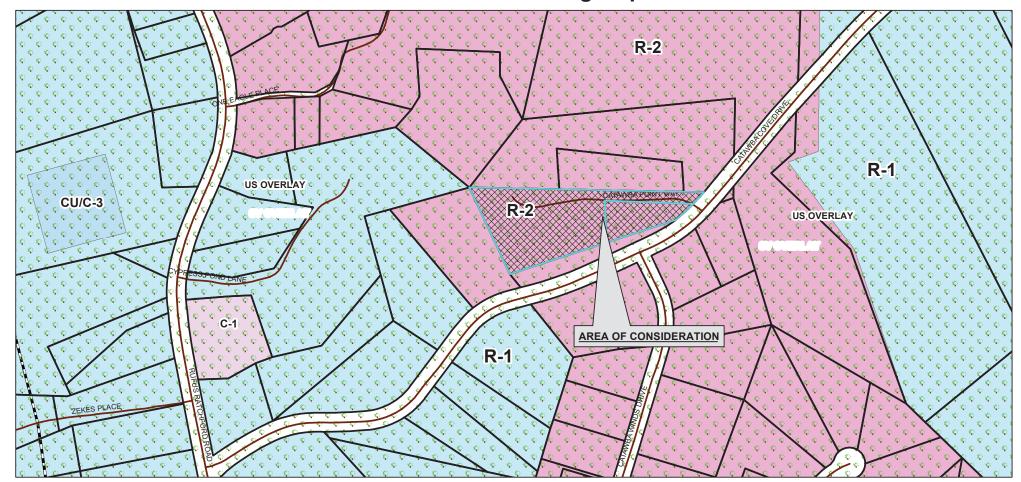

Legend

R-1 Single Family Limited R-2 Single Family Moderate CU/C-3 General Commercial Conditional District C-1 Light Commercial US Urban Standard Overaly REZ - 23-04-03-00149 Applicant: Owner: MBI Carolinas LLC MBI Carolinas LLC PID: 207357 & 207358 Existing Zoning: R-2/US Proposed Zoning: CD/C-1/US Map Date: 4/12/23