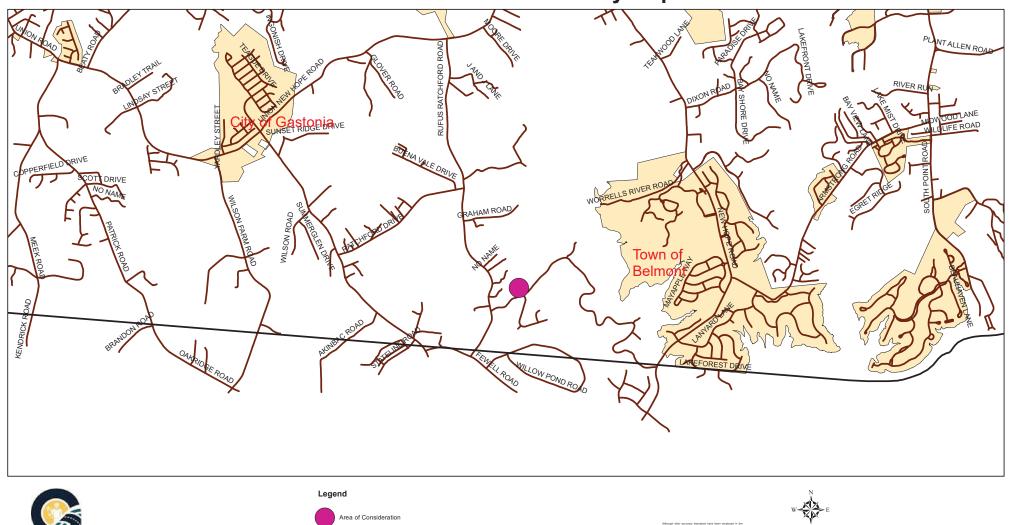

REZ-23-04-03-00149 Vicinity Map

Municipalities

and or obvious and for take or the expressed variables conserved of decer with Neth Cardina General 0 850 1,700 3,400 Feet

REZ-23-04-03-00149 Zoning Map

Area of Consideration