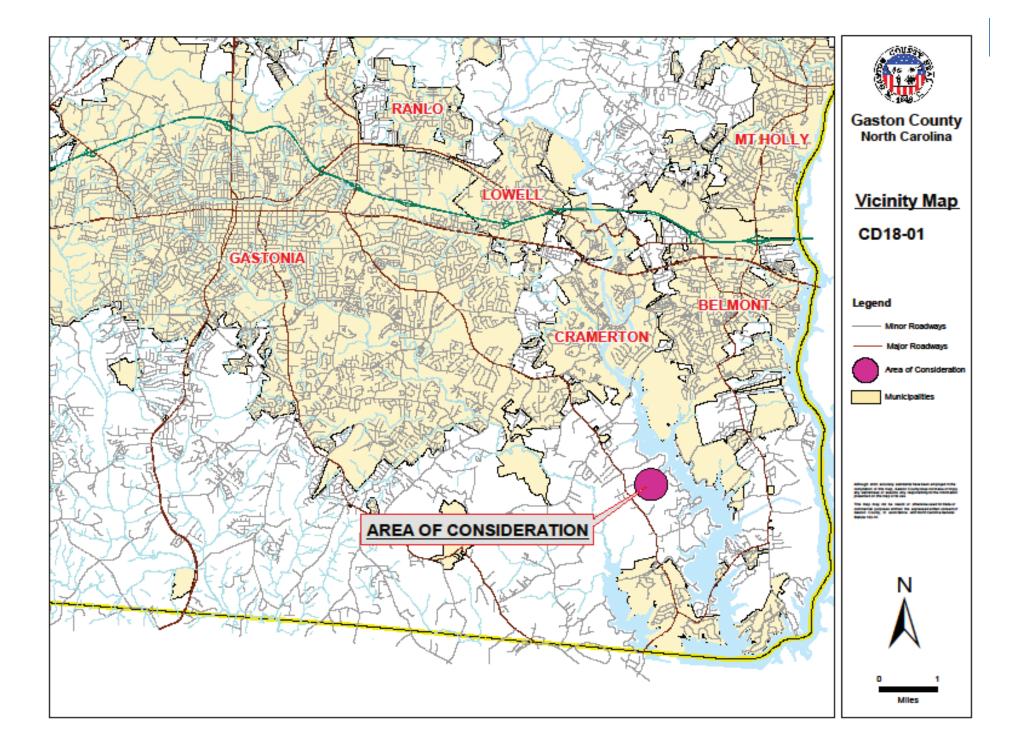

## CD18-01 MT Land

## Lake Wylie Road, Belmont, NC 28012

| Current Zoning:   | R-1 Single Family Limited                        |
|-------------------|--------------------------------------------------|
|                   | CH Corridor Highway Overlay                      |
|                   | US Urban Standards Overlay                       |
|                   | SV Scenic View Overlay                           |
| Proposed Zoning:  | CD/C-2 Conditional District / Highway Commercial |
|                   | CH Corridor Highway Overlay                      |
|                   | US Urban Standards Overlay                       |
|                   | SV Scenic View Overlay                           |
| in order to allow | PUD Planned Unit Development                     |