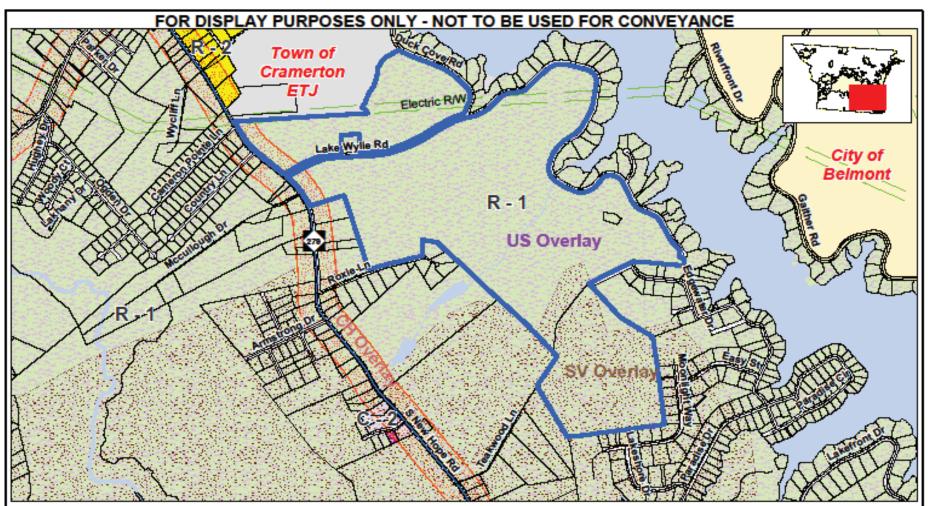

## Lake Wylie Road, Belmont, NC 28012

| Current Zoning:   | R-1 Single Family Limited                        |
|-------------------|--------------------------------------------------|
|                   | CH Corridor Highway Overlay                      |
|                   | US Urban Standards Overlay                       |
|                   | SV Scenic View Overlay                           |
| Proposed Zoning:  | CD/C-2 Conditional District / Highway Commercial |
|                   | CH Corridor Highway Overlay                      |
|                   | US Urban Standards Overlay                       |
|                   | SV Scenic View Overlay                           |
| in order to allow | PUD Planned Unit Development                     |

This map is for zoning purposes only - Not to be used for conveyance.

Note: For purposes of clerity, County Zoning is not shown at road right of ways and other selected features. Where different zoning is shown on opposite sides of the road and other features, the zoning areas are understood to meet at the center of the feature. In the event that a road right of way is undedicated and removed, areas with different zoning types will meet in the center of the area. Please see the Zoning Administrator for additional information.

## GASTON COUNTY ZONING REVIEW MAP

Applicant: CD18-01 Parcel Id: 222767 (part of), 216850, 222768

Request Re- Zoning from: R-1 Single Family Limited w/ (CH)(US)(SV) Overlays To: CU/C-2 Conditional Use / Highway Commercial w/ (CH)(US) (SV) Overlays for (PUD) Planned Unit Development