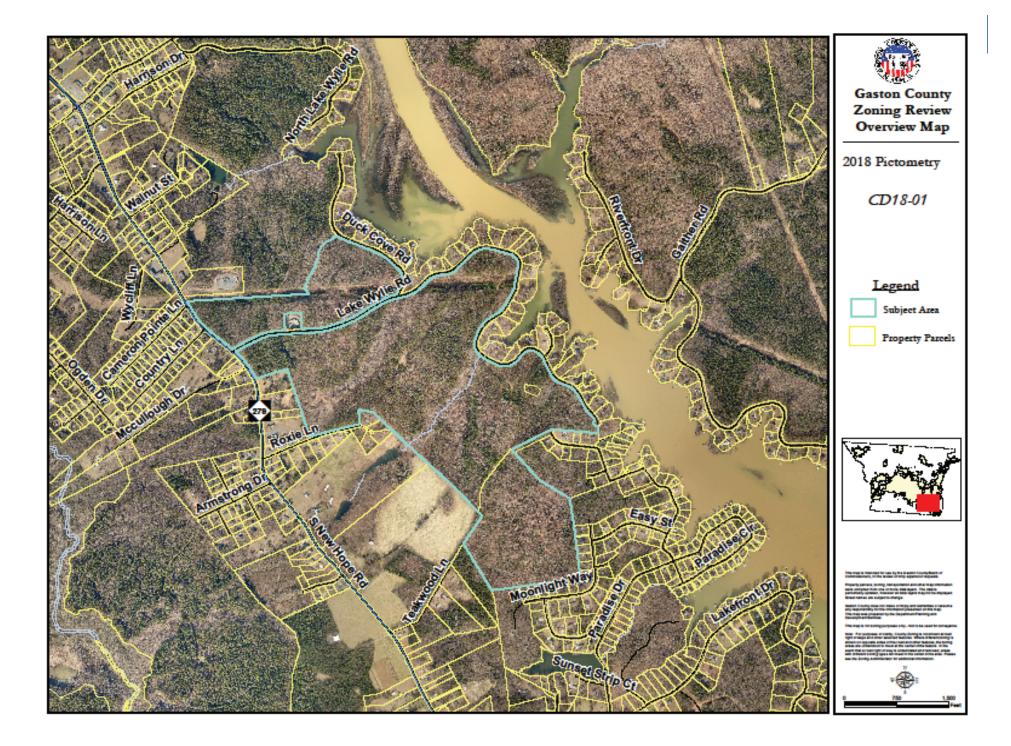

## GASTON COUNTY ZONING REVIEW MAP

Applicant: CD18-01 Parcel Id: 222767 (part of), 216850, 222768

Request Re- Zoning from: R-1 Single Family Limited w/ (CH)(US)(SV) Overlays To: CU/C-2 Conditional Use / Highway Commercial w/ (CH)(US) (SV) Overlays for (PUD) Planned Unit Development

Map Date: 01/02/2019