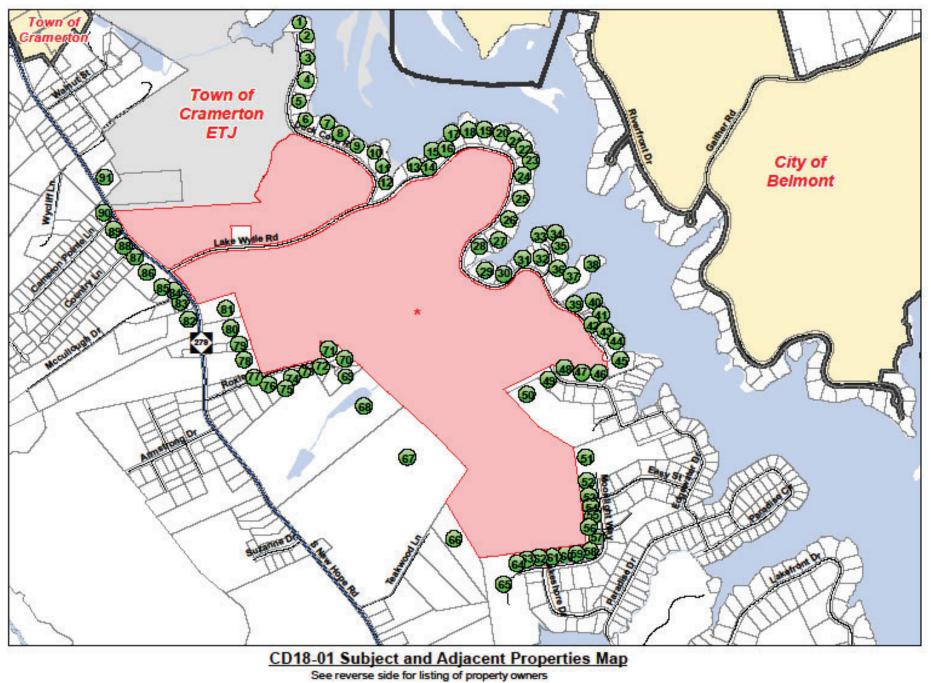

## CD18-01 SUBJECT AND ADJACENT PROPERTY LIST

| NO: | PARCEL | OWNER NAME 1           | OWNER NAME 2                | ADDRESS                    | CITY      | STATE | ZIP        |
|-----|--------|------------------------|-----------------------------|----------------------------|-----------|-------|------------|
|     | 222767 | CAROLINA CENTERS LLC   | C/O CRESCENT RESOURCES I.C. | 227 WEST TRADE ST STE 1000 | CHARLOTTE | NC    | 28202-1675 |
|     | 216850 | CAROLINA CENTERS LLC   | C/O CRESCENT RESOURCES LLC  | 227 WEST TRADE ST STE 1000 | CHARLOTTE | NC    | 28202-1675 |
|     | 222768 | CAROLINA CENTERS LLC   | C/O CRESCENT RESOURCES LLC  | 227 WEST TRADE ST STE 1000 | CHARLOTTE | NC    | 28202-1675 |
| 1   | 190479 | SCARNECHIA FREDERICK M |                             | 208 DUCK COVE RD           | BELMONT   | NC    | 28012-8728 |
| 2   | 190481 | BRIGHT DANIEL PHILLIP  |                             | 937 NEW RIVER BEND SOUTH   | FLEETWOOD | NC    | 28625      |
| 3   | 190496 | GENAY MICHAELJ         | GENAY THERESA M             | 1221 DALLAS STANLEY HWY    | DALLAS    | NC    | 28034      |
| 4   | 190497 | BREWER MALACHI         |                             | 1425 ARMSTRONG FORD RD     | BELMONT   | NC    | 28012-9629 |
| 5   | 190498 | DUNCAN RODERICK M      | DUNCAN CANDACE W            | 172 DUCK COVE RD           | BELMONT   | NC    | 28012      |
| 6   | 190500 | SILVIA JANICE Y        |                             | 146 DUCK COVE RD           | BELMONT   | NC    | 28012-9756 |
| 7   | 190482 | SILVIA JANICE Y        |                             | 146 DUCK COVE RD           | BELMONT   | NC    | 28012-9756 |
| 8   | 190483 | PETREY HARRY G         |                             | 134 DUCK COVE RD           | BELMONT   | NC    | 28012-9756 |
| 9   | 190484 | STACY SHERYL STOWE     |                             | 2980 ROBINWOOD RD          | GASTONIA  | NC    | 28054-5885 |
| 10  | 190485 | MOORE ETHAN            |                             | 114 DUCK COVE RD           | BELMONT   | NC    | 28012-9756 |
| 11  | 190486 | GROENE DONN J          | GROENE ALISON               | 112 DUCK COVE RD           | BELMONT   | NC    | 28012-0000 |
| 12  | 190501 | GROENE DONN J          | GROENE ALISON               | 112 DUCK COVE RD           | BELMONT   | NC    | 28012-0000 |
| 13  | 190487 | AARON RICHARD          | AARON JUANITA               | 327 LAKE WYLIE RD          | BELMONT   | NC    | 28012-0000 |
| 14  | 190502 | GARCIA ANTONIO M III   | KHAN NASEEM N               | 5222 LANDGUARD DR          | RALEIGH   | NC    | 27613-1702 |
| 15  | 190489 | GARCIA ANTONIO M III   | KHAN NASEEM N               | 5222 LANDGUARD DR          | RALEIGH   | NC    | 27513-1702 |
| 16  | 190442 | EVANS BRUCE E          | EVANS GAIL L                | 349 LAKE WYLIE RD          | BELMONT   | NC    | 28012-0000 |
| 17  | 225474 | HANSEN DOUGLAS R       | HANSEN BONNIE B             | 353 LAKE WYLIE RD          | BELMONT   | NC'   | 28012      |
| 18  | 225475 | DRUMM MICHAEL W        | DRUMM KRISTINA B            | 104 HARRISON LN            | GASTONIA  | NC    | 28056-8712 |
| 19  | 227257 | MOORIS KELLUM          |                             | PO BOX 771                 | GASTONIA  | NC.   | 28052-0000 |
| 20  | 190454 | AIRHART JOHN P         | AIRHART MARIAGNES           | 371 LAKE WYLIE RD          | BELMONT   | NC    | 28012      |
| 21  | 199453 | LANIER JOHN HAL        | LANIER KATHLEEN R           | 377 LAKE WYLIE RD          | BELMONT   | NC    | 28012      |
| 72  | 190448 | LANIER JOHN HALJR      | LANIE KATHLEEN R            | 377 LAKE WYLIE RD          | BELMONT   | NC    | 28012-0000 |
| 23  | 190449 | CAVENDER JEFFREY SCOTT |                             | 383 LAKE WYLIE RD          | BELMONT   | NC    | 28012      |
| 24  | 220527 | VAN BESIEN GEORGE M    |                             | 387 LAKE WYLIE RO          | BELMONT   | NC    | 28012-8742 |
| 25  | 220526 | SEARBY JOHN M          | SEARBY JESSICA H            | 397 LAKE WYLIE RD          | BELMONT   | NC    | 28012-8742 |
| 26  | 191819 | PHAM QUY THI           |                             | 2915 PLANTERS WALK CT      | CHARLOTTE | NC    | 28210-8009 |
|     | 191818 | CARROLL COLLETTE P D & | MCCARTNEY JAMES E           | 1275 SHELL CIR             | CLAYTON   | CA    | 94517-1222 |
| 27  | 191817 | RISER MARVIN GLENN     |                             | 514 S MARIETTA ST          | GASTONIA  | NC    | 28052-4334 |
| 28  | 191832 | GUTHRIE IAN &          | PIATT ASHLY                 | 425 LAKE WYLIE RD          | BELMONT   | NC    | 28012-8743 |
| 29  | 191816 | FAHM LLC               |                             | 3919 PLEASANT PLAINS RD    | MATTHEWS  | NC    | 28104-5955 |
| 30  | 191833 | HOLLEMAN ADAM          |                             | 6030 GREYSTONE DR          | MATTHEWS  | NC    | 28104-7766 |
| 31  | 191814 | BREWER MICHAEL         | BREWER SHEILA               | 477 LAKE WYLIE RD          | BELMONT   | NC    | 28012-0000 |

| NO: | PARCEL | OWNER NAME 1                  | OWNER NAME 2           | ADDRESS                     | CITY      | STATE | ZIP        |
|-----|--------|-------------------------------|------------------------|-----------------------------|-----------|-------|------------|
| 32  | 191823 | FILIS-CARBOLL DARREN T        | ELLIS-CARROLL AMANDA L | 111 FISHERMAN COVE RD       | BELMONT   | NC.   | 28012-0306 |
| 33  | 191811 | PYLEJOHN                      |                        | 117 FISHERMAN COVE RD       | BELMONT   | NC    | 28012-7767 |
| 34  | 191809 | BRYANT JERRY D & OTHERS       |                        | 117 PINE INN DR             | GASTONIA  | NC    | 28056-8209 |
| 35  | 191807 | REAGAN ROBERT HAYES           | REAGAN VICKIE ELIESE   | 116 FISHERMAN COVE RD       | BELMONT   | NC    | 28012-0000 |
| 36  | 222122 | WISCONSIN REVOCABLE LIVING TR |                        | 5428 WILKINSON BLVD STE 140 | BELMONT   | NC:   | 28012 2858 |
| 37  | 222124 | KATHY HOOPER SURVIVORS TRUST  |                        | 521 LAKE WYLIE RD           | BELMONT   | NC    | 28012-8745 |
| 38  | 222433 | KATHY HOOPER SURVIVORS TRUST  |                        | 521 LAKE WYLLE RD           | BELMONT   | NC    | 28012-8745 |
| 39  | 191804 | THOMASSON GERALD T            |                        | 527 LAKE WYLIE RD           | BELMONT   | NC    | 28012-8745 |
| 40  | 191805 | EEVINE HEATHER M              |                        | 529 LAKE WYLIE RD           | BELMONT   | NC    | 28012 8745 |
| 41  | 191803 | PURKEY CHRISTOPHER M          | PURKEY AMY M           | 535 LAKE WYLLE RD           | BELMONT   | NC    | 28012-0000 |
| 42  | 191802 | BELLAIR PAMELA A              | BELLAIR PAUL M         | 539 LAKE WYLIE RD           | BELMONT   | NC:   | 28012-8745 |
| 43  | 191801 | SCHULER PETER &               | TREMBLAY SONIA         | 537 LAKE WYLIE RO           | BELMONT   | NC:   | 28012-8745 |
| 44  | 191800 | DEMPERIO DAVID D              | FOWLER LYNETTE G       | 549 LAKE WYLIE RD           | BELMONT   | NC    | 28012-8745 |
| 45  | 191820 | CASS JEFFREY J                | CASS ANGELA M          | 324 RIVERFRONT PARKWAY      | MT HOLLY  | NC    | 28120-0000 |
| 46  | 219933 | SWAFFORD LESTER NICHOLAS      | SWAFFORD RHONDAT       | 900 EDGEWATER DR            | BELMONT   | NC    | 28012-0000 |
| 47  | 191735 | CRENSHAW WILLIAM HIL & OTHERS |                        | 912 EDGEWATER DR            | BELMONT   | NC    | 28012-7779 |
| 48  | 191736 | HAMILTON SANDRA JAMES         |                        | PO BOX 1409                 | BELMONT   | NC    | 28012-1409 |
| 49  | 191737 | CEDAR CURTIS EUGENE           | CEDAR CHERYL LEIGH     | 931 EDGEWATER DR            | BELMONT   | NC    | 28012-0000 |
| 50  | 190730 | SANDERS JEFFERY R             |                        | 115 SLEEPY HOLLOW LANE      | BELMONT   | NC    | 28012-0000 |
| 51  | 191741 | ASHBY STEVEN J                | ASHBY PHIMSUREE        | 110 MOONLIGHT WAY           | BELMONT   | NC.   | 28012-9617 |
| 52  | 191760 | HESTER DALE B                 | HESTER DONNA M         | 100 MOONLIGHT WAY           | BELMONT   | NC    | 28012-9617 |
| 53  | 191755 | GENERAL HOMES CORP            |                        | 311 EAGLES WALK             | GASTONIA  | NC    | 28056-0000 |
| 54  | 191757 | CRISP JACQUELINE M            |                        | 104 MOONLIGHT WAY           | BELMONT   | NC    | 28012-0000 |
| 55  | 191758 | MARTIN KEVIN S                | MARTIN ELIZABETH       | 108 MOONLIGHT WAY           | BELMONT   | NC    | 28012-0000 |
| 56  | 191759 | ASBY STEVEN                   |                        | 110 MOONLIGHT WAY           | BELMONT   | NC    | 28012-0000 |
| 57  | 192281 | PORCELLI ROBERT J             | PORCELLI MARY JOYCE    | 112 MOONLIGHT WAY           | BELMONT   | NC    | 28012-0000 |
| 58  | 192275 | POTTER RICHARD C              | POTTER ANN M           | 116 MOONLIGHT WAY           | BELMONT   | NC    | 28012-9617 |
| 59  | 192276 | HARBIN EDWARD KEITH           |                        | 118 MOONLIGHT WAY           | BELMONT   | NC    | 28012-9617 |
| 60  | 192277 | WATERS ALLEN ZANE             | WATERS REBECCA LEAR    | 124 MOONLIGHT WAY           | BELMONT   | NC    | 28012      |
| 61  | 192278 | WATERS ALLEN ZANE             | WATERS REBECCA L       | 124 MOONLIGHT WAY           | BELMONT   | NC.   | 28012-0000 |
| 62  | 192279 | CAMPBELL JONATHAN S           |                        | 19821 BEARD ST              | CORNELIUS | NC    | 28031-0000 |
| 63  | 192283 | HAYNES JACK D JR              | HAYNES JOAN S          | 1000 MOONLIGHT WAY          | BELMONT   | NC    | 28012      |
| 64  | 192284 | HAYNES JACK D JR              | HAYNES JOAN S          | 1000 MOONLIGHT WAY          | BELMONT   | NC    | 28012      |
| 65  | 192285 | HAYNES JACK D JR              | HAYNES JOAN S          | 1000 MOONLIGHT WAY          | BELMONT   | NC    | 28012      |
| 66  | 192411 | STOWE MARILYN HARPER          |                        | 516 JULIA AVE               | BELMONT   | NC    | 28012-0000 |
| 67  | 218721 | CAMPBELL JACQUELIN M          |                        | 382 PAMELA ST               | GASTONIA  | NC    | 28054      |

| NO:  | PARCEL | OWNER NAME 1                   | OWNER NAME 2               | ADDRESS               | CITY           | STATE | ZIP        |
|------|--------|--------------------------------|----------------------------|-----------------------|----------------|-------|------------|
| 68   | 218719 | MCMEEKEN ALICE M               |                            | 5703 S NEW HOPE RD    | BELMONT        | NC    | 28012-8773 |
| 69   | 191723 | ARMSTRONG TROY C               |                            | 2011 SANDY POND LN    | WAXHAW         | NC    | 28173-0000 |
| 70   | 191724 | ARMSTRONG TROY                 |                            | 2011 SANDY POND LN    | WAXHAW         | NC    | 28173-0000 |
| 71   | 191720 | ARMSTRONG TROY C               |                            | PO BOX 470637         | CHARLOTTE      | NC    | 28247-0000 |
|      | 191722 | ROGERS GEORGE                  |                            | 1651 RIDDLE RD EXT    | CLOVER         | SC    | 29710      |
| 72   | 191721 | ARMSTRONG JAMES EDWARD &       | SMITH JUDITH ANN           | 6610 GLENVILLE DB     | WHITSETT       | NC    | 27377-9141 |
| 73   | 191719 | ARMSTRONG JAMES EDWARD &       | SMITH JUDITH ANN           | 6610 GLENVILLE DR     | WHITSETT       | NC.   | 27377-9141 |
| 74   | 191717 | HOLBROOK DARLENE J             |                            | 146 ROXIE LN          | BELMONT        | NC:   | 28012-9717 |
| 75   | 191718 | KISTLER TRAVIS LEE             |                            | 138 ROXIE LN          | BELMONT        | NC.   | 28012-9717 |
| 76   | 191715 | KISTLER CLAUDE WUR LIFE EST    | KISTLER MILDRED S LIFE EST | 130 ROXIE LANE        | BELMONT        | NC:   | 28012-0000 |
| 77   | 220025 | MCCURRY JAMES WILLIAM          |                            | 2157 BROOKNEIL DR     | GASTONIA       | NC.   | 28054-0000 |
| 78   | 220598 | GASTON CHRISTIAN CHURCH        |                            | 5339 S NEW HOPE RD    | BELMONT        | NC    | 28012-8765 |
| 79   | 191664 | FEATHERSTONE RANDY L           |                            | 5331 S NEW HOPE RD    | BELMONT        | NC    | 28012-0000 |
| 80   | 191653 | GUNNON CASEY BERNEDETTE        |                            | 5323 S NEW HOPE RD    | BELMONT        | NC    | 28012-8765 |
| 81   | 191654 | KAERCHER ANNETTE J             |                            | 5311 S NEW HOPE RD    | BELMONT        | NC    | 28012-8765 |
| 82   | 191655 | PARKER PEGGY H                 |                            | 5318 S NEW HOPE RD    | BELMONT        | NC    | 28012-0000 |
| 83   | 191649 | LÝNN KENNETH L                 | LYNN DEBBIE S              | 5304 S NEW HOPE RD    | BELMONT        | NC    | 28012-0000 |
| 84   | 191652 | BONE THOMAS CAREY              |                            | 3827 LANDMARK DR      | SHERRILLS FORD | NC    | 28673-9731 |
| 85   | 191651 | BOWLIN BRIDGET D               |                            | 5202 S NEW HOPE RD    | BELMONT        | NC    | 28012-0000 |
| 86   | 191650 | ENGLISH MELL CODY              |                            | 5110 S NEW HOPE RD    | BELMONT        | NC    | 28012-0000 |
| 87   | 191644 | WARD AMBER L                   |                            | 101 COUNTRY LN        | BELMONT        | NC    | 28012-0000 |
| 88   | 191615 | GIBSON JOHN W                  | GIBSON LINDA D             | 102 COUNTRY LN        | BELMONT        | NC    | 28012-0000 |
| 89   | 191614 | WEYANT JAMIE SCOTT             | WEYANT CANDICE BECKETT     | 505 CAMERON POINTE LN | BELMONT        | NC    | 28012-6702 |
| 90   | 191580 | CAMERON POINTE HOMEOWNERS AS   | SOC                        | 544 CAMERON POINTE LN | BELMONT        | NC    | 28012-0000 |
| - 91 | 190478 | FRIENDSHIP BAPT CH BELMONT INC |                            | 5008 \$ NEW HOPE RD   | BELMONT        | NC    | 28012-8758 |