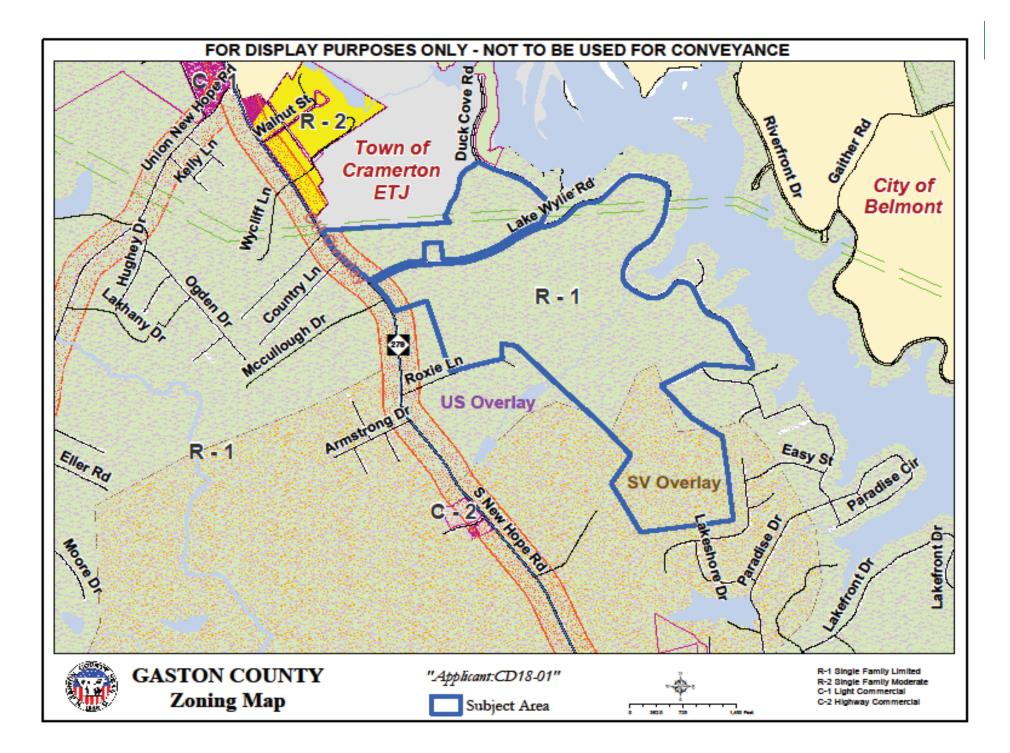

## Lake Wylie Road, Belmont, NC 28012

| Current Zoning:   | R-1 Single Family Limited                        |
|-------------------|--------------------------------------------------|
|                   | CH Corridor Highway Overlay                      |
|                   | US Urban Standards Overlay                       |
|                   | SV Scenic View Overlay                           |
| Proposed Zoning:  | CD/C-2 Conditional District / Highway Commercial |
|                   | CH Corridor Highway Overlay                      |
|                   | US Urban Standards Overlay                       |
|                   | SV Scenic View Overlay                           |
| in order to allow | PUD Planned Unit Development                     |

Gaston County Department of Planning & Development Services 128 West Main Avenue, Gastonia, NC 28053 (704)866-3195

This map is intended for use by the Gaston County Board of Commissioners, in the review of zoning change requests.

Property percels, zoning, transportation and other map information were compiled from one or more data layers. The data is periodically updated, however all data layers may not be displayed. Street names are subject to change.

Gaston County does not make or imply and warranties or assume any responsibility for the information presented on this map. This map was prepared by the Department of Planning and Development Services.

This map is for zoning purposes only - Not to be used for conveyance.

Note: For purposes of clerity, County Zoning is not shown at road right of ways and other selected features. Where different zoning is shown on opposite sides of the road and other features, the zoning areas are understood to meet at the center of the feature. In the event that a road right of way is undedicated and removed, areas with different zoning types will meet in the center of the area. Please see the Zoning Administrator for additional information.

## GASTON COUNTY ZONING REVIEW MAP

Applicant: CD18-01 Parcel Id: 222767 (part of), 216850, 222768

Request Re- Zoning from: R-1 Single Family Limited w/ (CH)(US)(SV) Overlays To: CU/C-2 Conditional Use / Highway Commercial w/ (CH)(US) (SV) Overlays for (PUD) Planned Unit Development

Map Date: 01/02/2019