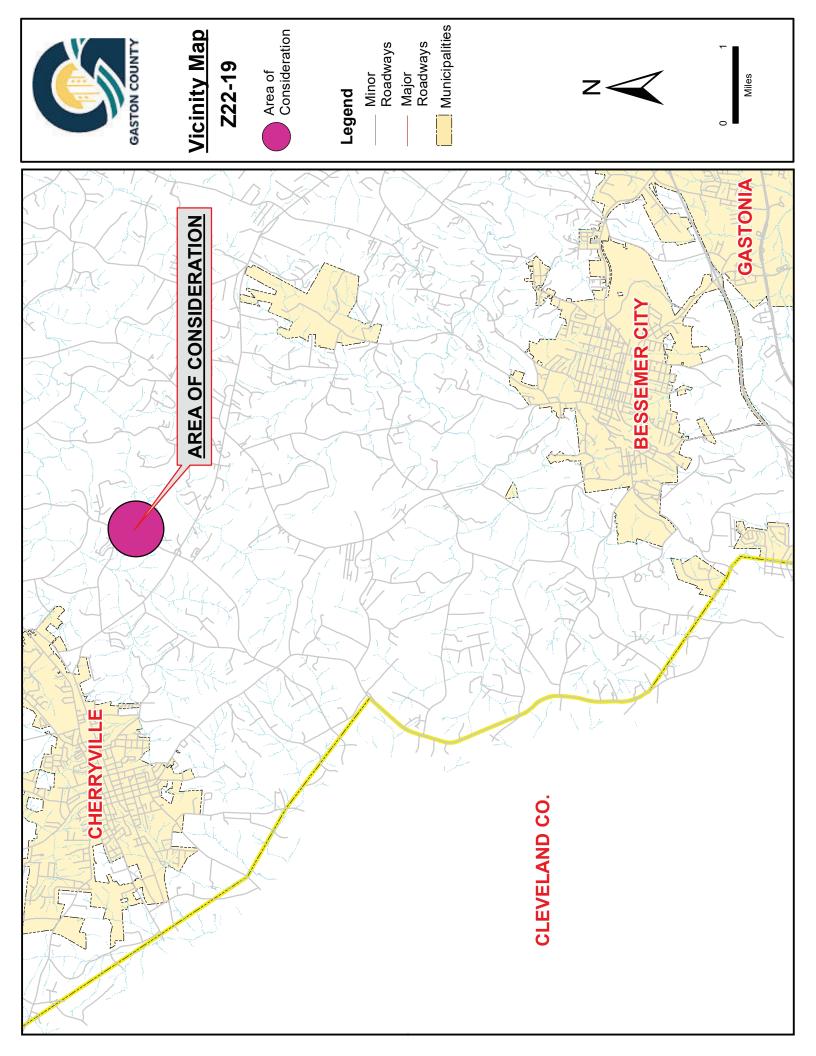

# General Rezoning Application (Z22-19) STAFF REPORT

| APPLICATION SUMMARY                                        |                                                          |
|------------------------------------------------------------|----------------------------------------------------------|
| Request:                                                   |                                                          |
| To rezone property from the (R-1) Single Family Limited Zo | ning District to the (R-2) Single Family Moderate Zoning |
| District                                                   |                                                          |
| Applicant(s):                                              | Property Owner(s):                                       |
| Kevin Melton Mauney                                        | Kevin Melton Mauney & Brittany Allen Mauney              |
| Parcel Identification (PID):                               | Property Location:                                       |
| 221906                                                     | 523 Mauneyville Rd. (Cherryville)                        |
| Total Property Acreage:                                    | Acreage for Map Change:                                  |
| 7.87 ac                                                    | 7.87 ac                                                  |
| Current Zoning:                                            | Proposed Zoning:                                         |
| (R-1) Single Family Limited                                | (R-2) Single Family Moderate                             |
| Existing Land Use:                                         | Proposed Land Use:                                       |
| Vacant                                                     | Residential                                              |

### Prepared By: Sarah Carpenter Penley, Senior Planner

This property is located in the north east region of the county. The location has a diversity of residential uses and diverse housing types within close proximity to the application site. The application presented is currently vacant and surrounded by large and small tracts of occupied acreage, representative of scattered residential structures of various housing types in close proximity.