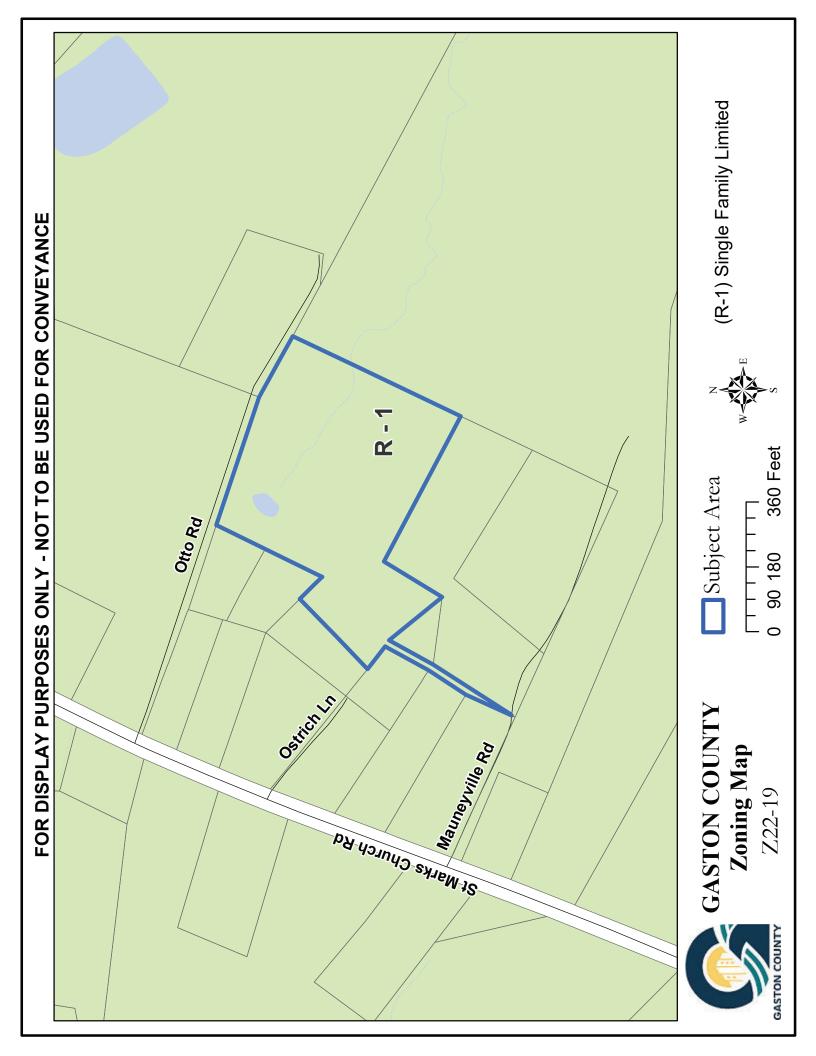

# General Rezoning Application (Z22-19) STAFF REPORT

| APPLICATION SUMMARY                                        |                                                          |
|------------------------------------------------------------|----------------------------------------------------------|
| Request:                                                   |                                                          |
| To rezone property from the (R-1) Single Family Limited Zo | ning District to the (R-2) Single Family Moderate Zoning |
| District                                                   |                                                          |
| Applicant(s):                                              | Property Owner(s):                                       |
| Kevin Melton Mauney                                        | Kevin Melton Mauney & Brittany Allen Mauney              |
| Parcel Identification (PID):                               | Property Location:                                       |
| 221906                                                     | 523 Mauneyville Rd. (Cherryville)                        |
| Total Property Acreage:                                    | Acreage for Map Change:                                  |
| 7.87 ac                                                    | 7.87 ac                                                  |
| Current Zoning:                                            | Proposed Zoning:                                         |
| (R-1) Single Family Limited                                | (R-2) Single Family Moderate                             |
| Existing Land Use:                                         | Proposed Land Use:                                       |
| Vacant                                                     | Residential                                              |