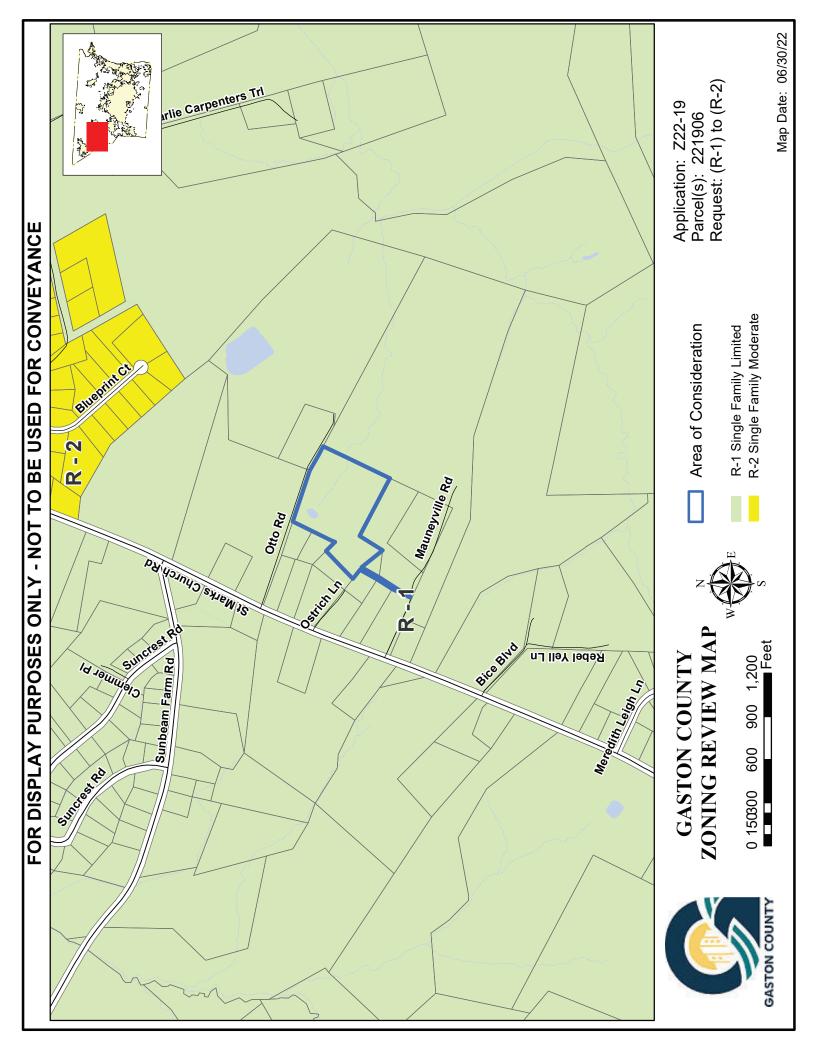

# General Rezoning Application (Z22-19) STAFF REPORT

| APPLICATION SUMMARY                                        |                                                          |
|------------------------------------------------------------|----------------------------------------------------------|
| Request:                                                   |                                                          |
| To rezone property from the (R-1) Single Family Limited Zo | ning District to the (R-2) Single Family Moderate Zoning |
| District                                                   |                                                          |
| Applicant(s):                                              | Property Owner(s):                                       |
| Kevin Melton Mauney                                        | Kevin Melton Mauney & Brittany Allen Mauney              |
| Parcel Identification (PID):                               | Property Location:                                       |
| 221906                                                     | 523 Mauneyville Rd. (Cherryville)                        |
| Total Property Acreage:                                    | Acreage for Map Change:                                  |
| 7.87 ac                                                    | 7.87 ac                                                  |
| Current Zoning:                                            | Proposed Zoning:                                         |
| (R-1) Single Family Limited                                | (R-2) Single Family Moderate                             |
| Existing Land Use:                                         | Proposed Land Use:                                       |
| Vacant                                                     | Residential                                              |

The Board voted to approved the application, with a vote of (7) to (0), based upon the following statement of consistency: The proposed rezoning is in the Rural future land use plan. The area consists of significant mixed housing types that are residential in nature. The use, going from (R-1) to (R-2) will maintain the subject parcel as residential in nature, which is consistent with the Rural designation.