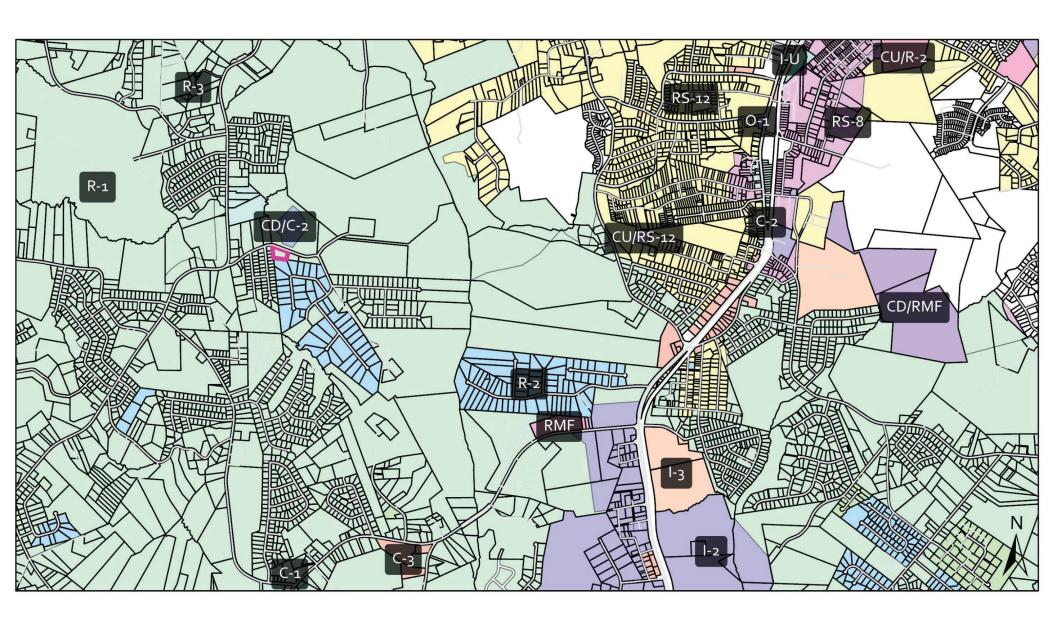

## Z22-20 General Rezoning Request

Applicant: James E. Scruggs

Owner(s): James E. Scruggs

Parcel: 224971

Location: 1218 Old Providence Rd. Gastonia

Request: Rezone from the (R-1) Single Family Limited Zoning District

with (US) Overlay to the (R-2) Single Family Moderate Zoning District

with (US) Overlay