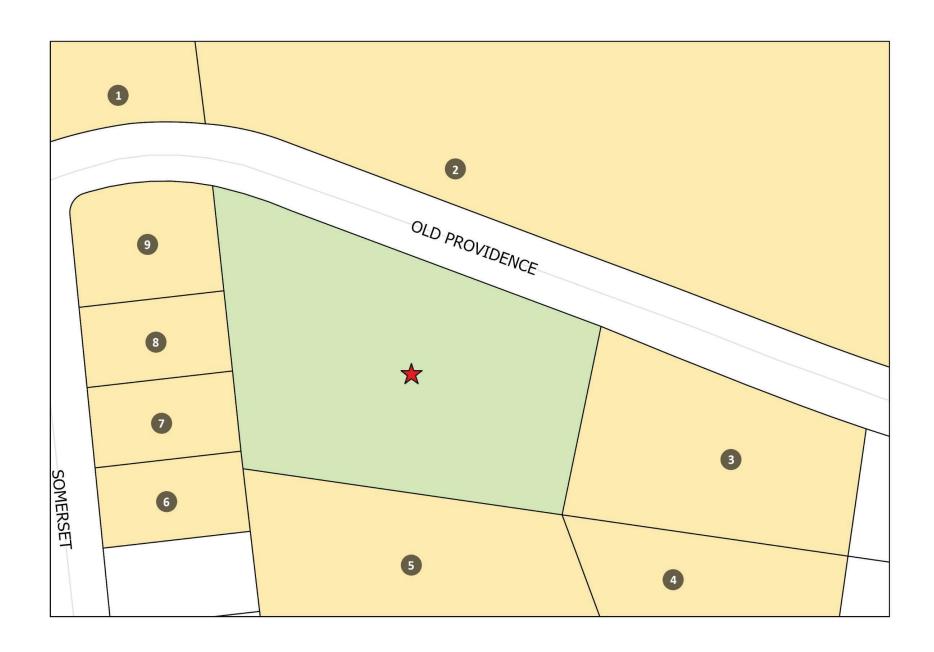

## Z22-20 General Rezoning Request

Applicant: James E. Scruggs

Owner(s): James E. Scruggs

Parcel: 224971

Location: 1218 Old Providence Rd. Gastonia

Request: Rezone from the (R-1) Single Family Limited Zoning District

with (US) Overlay to the (R-2) Single Family Moderate Zoning District

with (US) Overlay

## Z22-20 Adjacent Property Information

| NO | PARCEL ID | NAME 1                   | NAME 2                 | ADDRESS                | CITY          | STATE | ZIP   |
|----|-----------|--------------------------|------------------------|------------------------|---------------|-------|-------|
| *  | 224971    | SCRUGGS JAMES EDWARD &   |                        | 138 SANDY CREEK DR     | GASTONIA      | NC    | 28052 |
| 1  | 142768    | DICKSON DAVID ANDREW JR  |                        | 1205 OLD PROVIDENCE RD | GASTONIA      | NC    | 28052 |
| 2  | 226767    | T & L GRADING INC        |                        | PO BOX 1534            | BESSEMER CITY | NC    | 28016 |
| 3  | 224972    | SCRUGGS JAMES E          |                        | 138 SANDY CREEK DR     | GASTONIA      | NC    | 28052 |
| 4  | 143006    | SCRUGGS JAMES E          |                        | 138 SANDY CREEK DR     | GASTONIA      | NC    | 28052 |
| 5  | 143004    | STAMEY LORI              |                        | 140 SANDY CREEK DR     | GASTONIA      | NC    | 28052 |
| 6  | 142813    | CHRISTIANSON NATHAN H    | CHRISTIANSON HEATHER   | 1735 BOY SCOUT RD      | LINCOLNTON    | NC    | 28092 |
| 7  | 142814    | CHRISTOPHER CHARLES L JR | CHRISTOPHER LORRAINE B | 3608 SOMERSET DR       | GASTONIA      | NC    | 28052 |
| 8  | 142815    | CAROTHERS MARY J &       | CAROTHERS KELVIN JAMES | 3604 SOMERSET DR       | GASTONIA      | NC    | 28052 |
| 9  | 142816    | NICHOLAS ROBIN KNIGHT    |                        | 3600 SOMERSET DR       | GASTONIA      | NC    | 28052 |