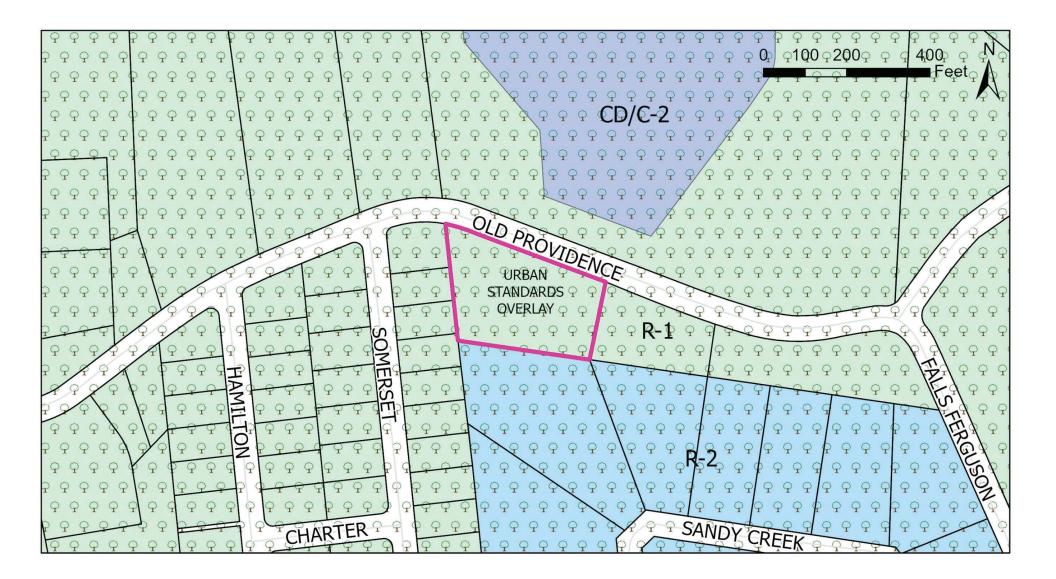

## Z22-20 General Rezoning Request

Applicant: James E. Scruggs

Owner(s): James E. Scruggs

Parcel: 224971

Location: 1218 Old Providence Rd. Gastonia

Request: Rezone from the (R-1) Single Family Limited Zoning District

with (US) Overlay to the (R-2) Single Family Moderate Zoning District

with (US) Overlay