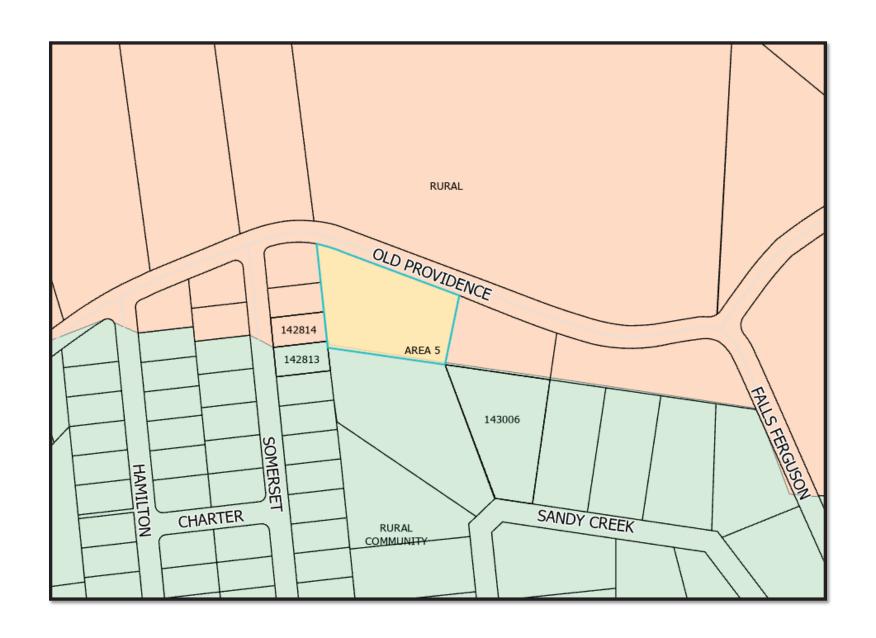

## Z22-20 General Rezoning Request

Applicant: James E. Scruggs

Owner(s): James E. Scruggs

Parcel: 224971

Location: 1218 Old Providence Rd. Gastonia

Request: Rezone from the (R-1) Single Family Limited Zoning District

with (US) Overlay to the (R-2) Single Family Moderate Zoning District

with (US) Overlay