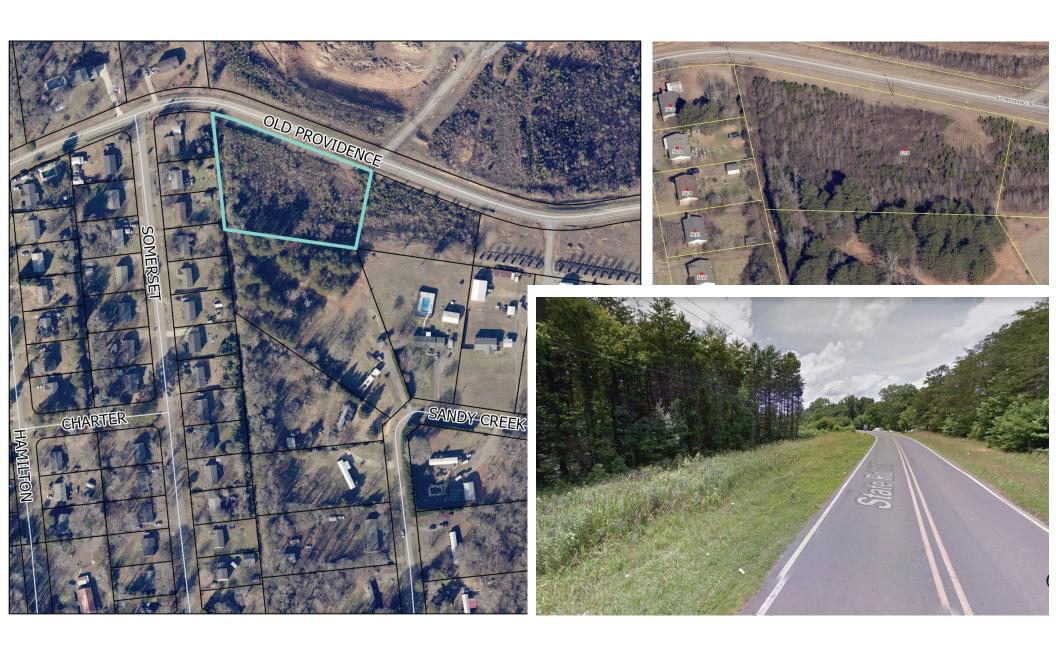

## Z22-20 General Rezoning Request

Applicant: James E. Scruggs

Owner(s): James E. Scruggs

Parcel: 224971

Location: 1218 Old Providence Rd. Gastonia

Request: Rezone from the (R-1) Single Family Limited Zoning District

with (US) Overlay to the (R-2) Single Family Moderate Zoning District

with (US) Overlay