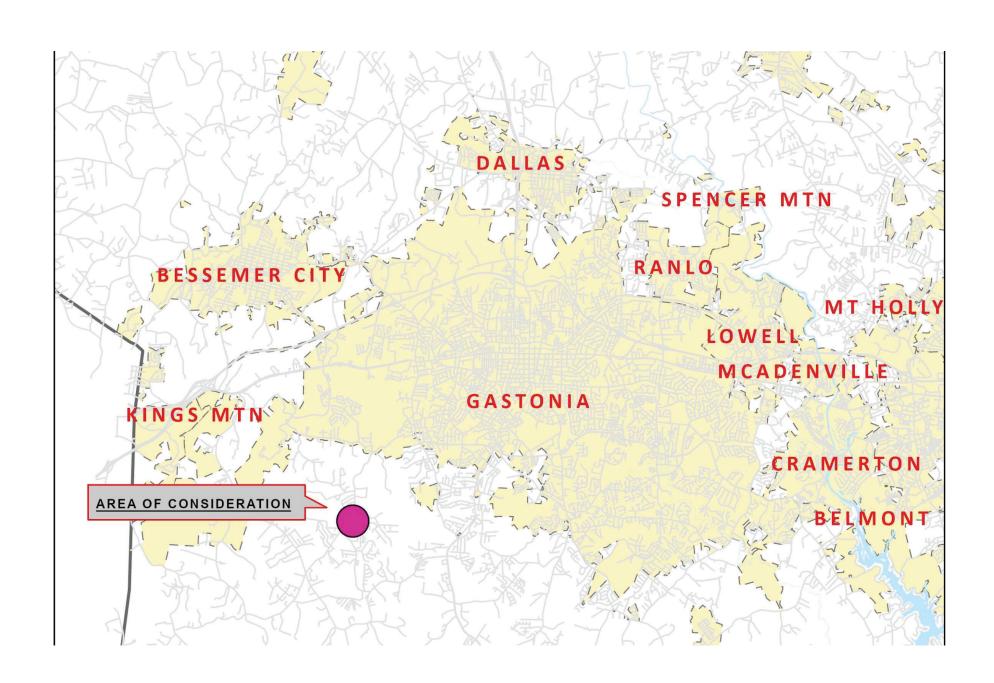

## Z22-20 General Rezoning Request

Applicant: James E. Scruggs

Owner(s): James E. Scruggs

Parcel: 224971

Location: 1218 Old Providence Rd. Gastonia

Request: Rezone from the (R-1) Single Family Limited Zoning District

with (US) Overlay to the (R-2) Single Family Moderate Zoning District

with (US) Overlay