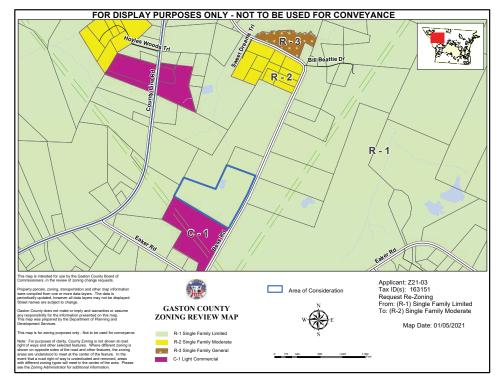

# General Rezoning Application (Z21-03) STAFF REPORT

| APPLICATION SUMMARY                                                                                                         |                              |  |  |  |
|-----------------------------------------------------------------------------------------------------------------------------|------------------------------|--|--|--|
| Request:                                                                                                                    |                              |  |  |  |
| To rezone property from the (R-1) Single Family Limited Zoning District to the (R-2) Single Family Moderate Zoning District |                              |  |  |  |
| Applicant:                                                                                                                  | Property Owner(s):           |  |  |  |
| Anna Faye Wilson                                                                                                            | Anna Faye Wilson             |  |  |  |
| Parcel Identification (PID):                                                                                                | Property Location:           |  |  |  |
| .63151 215 Bess Rd. (Kings Mountain)                                                                                        |                              |  |  |  |
| Total Property Acreage: Acreage for Map Change:                                                                             |                              |  |  |  |
| 13.16 ac                                                                                                                    | 13.16 ac                     |  |  |  |
| Current Zoning:                                                                                                             | Proposed Zoning:             |  |  |  |
| (R-1) Single Family Limited                                                                                                 | (R-2) Single Family Moderate |  |  |  |
| Existing Land Use:                                                                                                          | Proposed Land Use:           |  |  |  |
| Residential Single Family Residential (Manufactured)                                                                        |                              |  |  |  |

#### **Prepared By: Sarah Carpenter Penley, Senior Planner**

This property is located in a residential area of the northwest region of the county. The location is primarily residential in nature with a variety of housing types, varied between site built and manufactured, which is not uncommon in a rural area and setting. The property is also located adjacent to a commercial business.

The Board <u>voted to approve</u> the application, with a vote of (8) to (0), based upon the following statement of consistency:

The proposed rezoning is in the Rural future land use plan. Rural areas allow for residential homes located on large lots with opportunities for agribusiness ventures. The use, going from (R-1) to (R-2) will allow the subject parcel to continue as a residential use in nature, which is consistent with the Rural designation and is in harmony with other residential uses within the immediate vicinity.