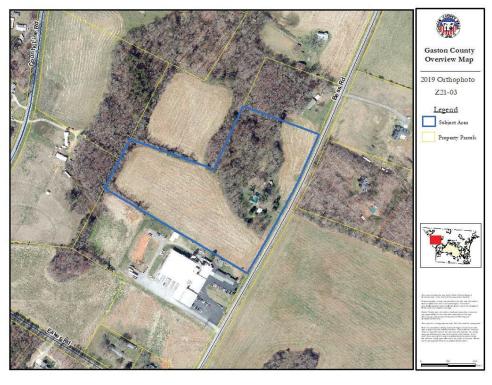

#### **Prepared By: Sarah Carpenter Penley, Senior Planner**

This property is located in a residential area of the northwest region of the county. The location is primarily residential in nature with a variety of housing types, varied between site built and manufactured, which is not uncommon in a rural area and setting. The property is also located adjacent to a commercial business.