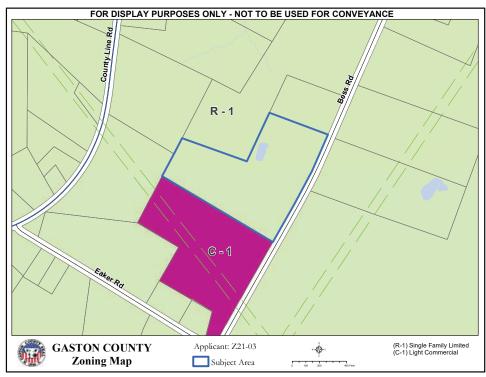

# General Rezoning Application (Z21-03) STAFF REPORT

| APPLICATION SUMMARY                                                                                                         |                              |  |  |  |
|-----------------------------------------------------------------------------------------------------------------------------|------------------------------|--|--|--|
| Request:                                                                                                                    |                              |  |  |  |
| To rezone property from the (R-1) Single Family Limited Zoning District to the (R-2) Single Family Moderate Zoning District |                              |  |  |  |
| Applicant:                                                                                                                  | Property Owner(s):           |  |  |  |
| Anna Faye Wilson                                                                                                            | Anna Faye Wilson             |  |  |  |
| Parcel Identification (PID):                                                                                                | Property Location:           |  |  |  |
| .63151 215 Bess Rd. (Kings Mountain)                                                                                        |                              |  |  |  |
| Total Property Acreage: Acreage for Map Change:                                                                             |                              |  |  |  |
| 13.16 ac                                                                                                                    | 13.16 ac                     |  |  |  |
| Current Zoning:                                                                                                             | Proposed Zoning:             |  |  |  |
| (R-1) Single Family Limited                                                                                                 | (R-2) Single Family Moderate |  |  |  |
| Existing Land Use:                                                                                                          | Proposed Land Use:           |  |  |  |
| Residential Single Family Residential (Manufactured)                                                                        |                              |  |  |  |

If approved, any uses allowed in the (R-2) Single Family General Zoning District would be permitted in accordance with standards and regulations as adopted in the Gaston County Unified Development Ordinance (UDO).