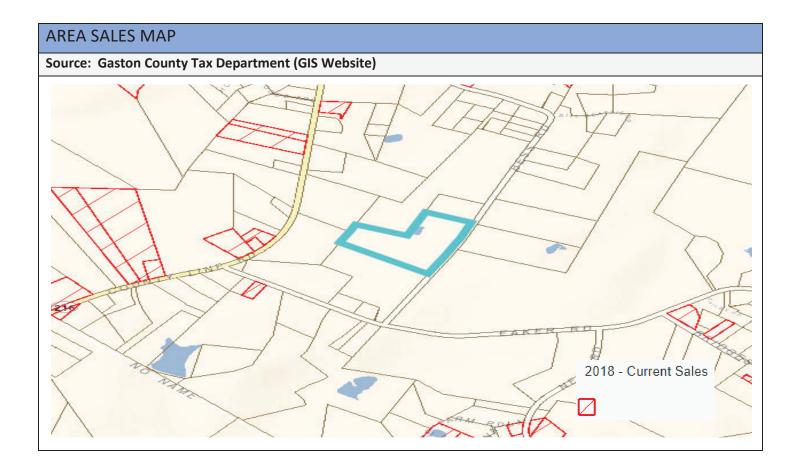

#### **Road Maintenance:**

North Carolina Department of Transportation

| AREA SALES DATA                                          |           |                                      |
|----------------------------------------------------------|-----------|--------------------------------------|
| Sales Summary (Valid Sales from January 2018):           |           | Source: Gaston County Tax Department |
| Total Number of Sales: 7 Total Value of Sales: \$760,500 |           |                                      |
| Low Sale                                                 | High Sale | Average Sale                         |
| \$10,000                                                 | \$299,000 | \$59,500                             |