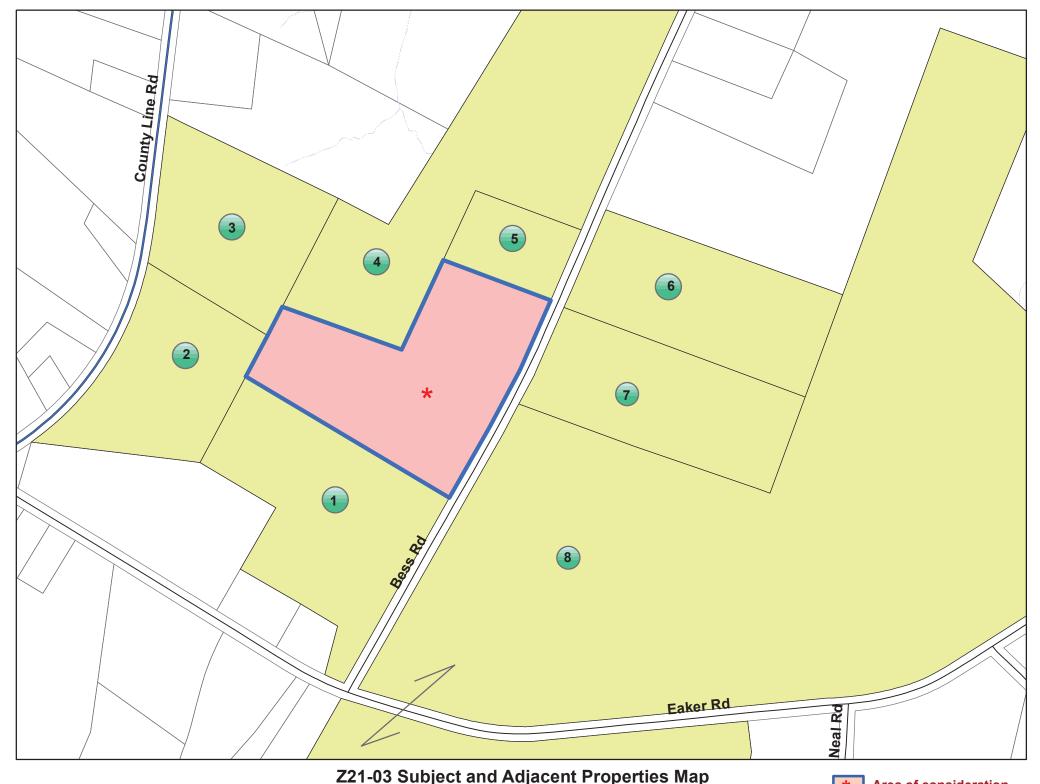

#### **Prepared By: Sarah Carpenter Penley, Senior Planner**

This property is located in a residential area of the northwest region of the county. The location is primarily residential in nature with a variety of housing types, varied between site built and manufactured, which is not uncommon in a rural area and setting. The property is also located adjacent to a commercial business.

#### PLANNING BOARD RECOMMENDATION

Scheduled Meeting Date: February 8, 2021

Meeting Summary / Points of Discussion: Staff provided Board members with a history of the property, which included that a site built home (farm-style homestead) currently occupies the property and is used for storage. The applicant was recently gifted the property by family and wishes to be allowed placement of affordable manufactured housing. Discussion included that the property is located immediately adjacent to existing commercial uses. No further questions or discussion by Board members.

The Board <u>voted to approve</u> the application, with a vote of (8) to (0), based upon the following statement of consistency:

The proposed rezoning is in the Rural future land use plan. Rural areas allow for residential homes located on large lots with opportunities for agribusiness ventures. The use, going from (R-1) to (R-2) will allow the subject parcel to continue as a residential use in nature, which is consistent with the Rural designation and is in harmony with other residential uses within the immediate vicinity.