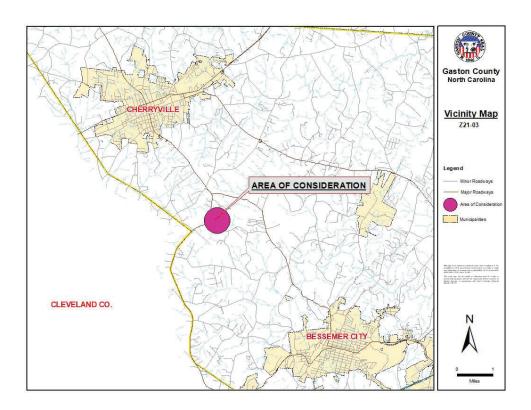

#### **Area 1: Rural Gaston / Northwest Gaston**

Key issues for citizens in this area include preservation of open space; road improvements and better connectivity to other areas of the County and throughout the region; increased job opportunities; preservation of agriculture and maintaining the rural "feel" of the community; repurpose vacant buildings and facilities for new economic opportunities; and, steer development towards existing infrastructure.